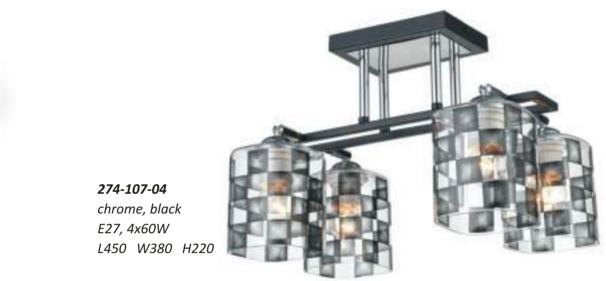

| 269-527-06                                                                       | 47                         |
|----------------------------------------------------------------------------------|----------------------------|
| 270-507-04                                                                       | 51                         |
| 270-507-06                                                                       | 51                         |
| 271-121-01                                                                       | 28                         |
|                                                                                  |                            |
|                                                                                  | 28                         |
| 271-127-06                                                                       | 28                         |
| 274-107-04                                                                       | 29                         |
| 274-107-06                                                                       | 29                         |
| 275-101-01                                                                       | 40                         |
| 276-101-01                                                                       | 40                         |
| 277-101-01                                                                       | 33                         |
| 277-107-04                                                                       | 33                         |
| 278-101-01                                                                       | 31                         |
| 278-107-02                                                                       | 31                         |
| 278-107-04                                                                       | 31                         |
| 278-121-01                                                                       | 32                         |
| 278-127-02                                                                       | 32                         |
| 278-127-04                                                                       | 32                         |
| 280-126-01                                                                       | 28                         |
|                                                                                  |                            |
| 280-126-03                                                                       | 28                         |
| 282-101-01                                                                       | 46                         |
| 282-103-03                                                                       | 46                         |
| 282-103-04                                                                       | 46                         |
| 282-501-01                                                                       | 45                         |
| 282-503-03                                                                       | 45                         |
| 282-503-06                                                                       | 45                         |
| 283-021-01                                                                       | 24                         |
| 283-027-02                                                                       | 24                         |
| 283-027-03                                                                       | 24                         |
| 284-107-04                                                                       | 42                         |
| 284-107-06                                                                       | 42                         |
| 284-507-06                                                                       | 42                         |
| 285-107-04                                                                       | 40                         |
| 286-107-06                                                                       | 44                         |
|                                                                                  |                            |
| 286-507-06                                                                       | 44                         |
| 287-501-01                                                                       | 37                         |
| 287-507-03                                                                       | 3/                         |
| 287-507-05                                                                       | 37                         |
| 288-107-06                                                                       | 41                         |
| 288-107-08                                                                       | 41                         |
| 288-507-06                                                                       | 41                         |
| 288-507-08                                                                       | 41                         |
| 289-101-01                                                                       | 40                         |
| 289-107-03                                                                       | 40                         |
| 296-101-01                                                                       | 26                         |
| 296-107-03                                                                       | 25                         |
| 296-107-05                                                                       | 25                         |
| 296-107-08                                                                       | 26                         |
| 304-403-01                                                                       | 70                         |
| 304-403-06                                                                       | 70                         |
| 304-403-08                                                                       | 70                         |
| 305-501-01                                                                       | 86                         |
|                                                                                  | 85                         |
| 305-503-03<br>305-503-05                                                         | 85<br>85                   |
|                                                                                  |                            |
| 305-503-08<br>306-501-01                                                         | 86                         |
|                                                                                  | 84                         |
| 306-503-01                                                                       | 84                         |
| 222                                                                              | 84                         |
| 306-503-03                                                                       | 82                         |
| 306-503-05                                                                       |                            |
| 306-503-05<br>306-503-08                                                         | 82                         |
| 306-503-05<br>306-503-08<br>306-507-03                                           |                            |
| 306-503-05                                                                       | 82<br>83<br>83             |
| 306-503-05<br>306-503-08<br>306-507-03                                           | 82<br>83<br>83<br>83       |
| 306-503-05<br>306-503-08<br>306-507-03<br>306-507-05                             | 82<br>83<br>83             |
| 306-503-05<br>306-503-08<br>306-507-03<br>306-507-05<br>306-507-08               | 82<br>83<br>83<br>83       |
| 306-503-05<br>306-503-08<br>306-507-03<br>306-507-05<br>306-507-08<br>307-501-01 | 82<br>83<br>83<br>83<br>75 |