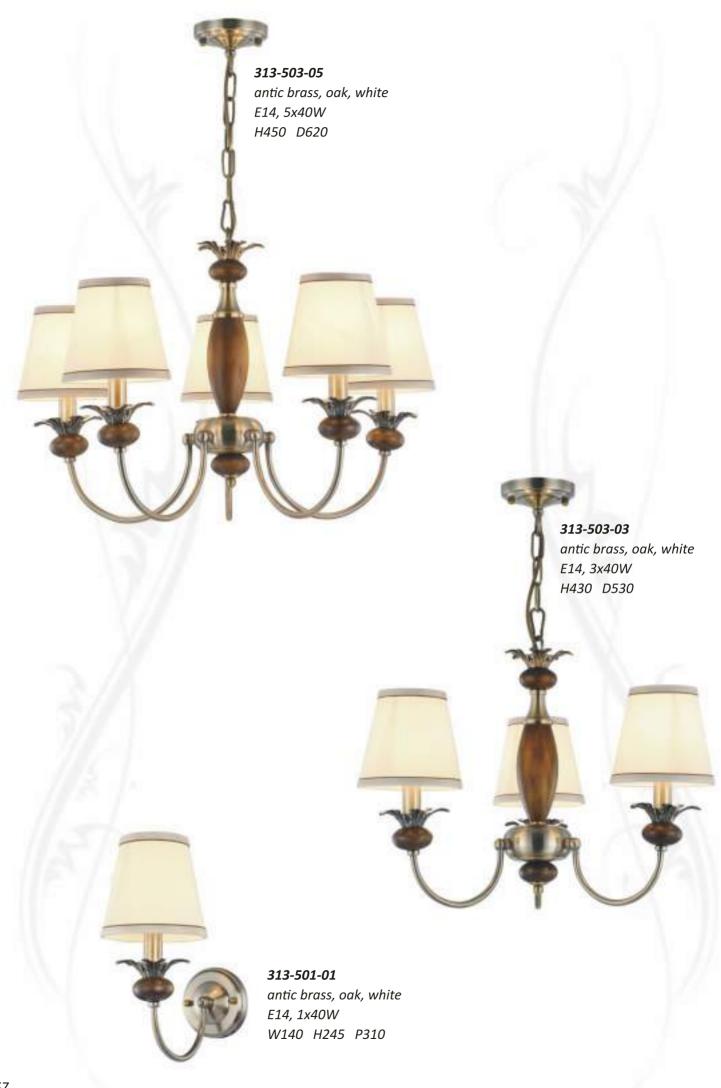

| 222 222 24                                                                                                                                                                                                                                 |                                                                                              |
|--------------------------------------------------------------------------------------------------------------------------------------------------------------------------------------------------------------------------------------------|----------------------------------------------------------------------------------------------|
| 308-003-01                                                                                                                                                                                                                                 | 9                                                                                            |
|                                                                                                                                                                                                                                            | -                                                                                            |
| 308-003-03                                                                                                                                                                                                                                 | 9                                                                                            |
| 308-603-01                                                                                                                                                                                                                                 | 10                                                                                           |
| 308-003-01                                                                                                                                                                                                                                 | 10                                                                                           |
| 308-603-03                                                                                                                                                                                                                                 | 10                                                                                           |
| 212 001 01                                                                                                                                                                                                                                 | CO                                                                                           |
| 313-001-01                                                                                                                                                                                                                                 | 68                                                                                           |
| 313-003-03                                                                                                                                                                                                                                 | 68                                                                                           |
|                                                                                                                                                                                                                                            | 00                                                                                           |
| 313-003-05                                                                                                                                                                                                                                 | 68                                                                                           |
| 212 501 01                                                                                                                                                                                                                                 | C7                                                                                           |
| 313-501-01                                                                                                                                                                                                                                 | 67                                                                                           |
| 313-503-03                                                                                                                                                                                                                                 | 67                                                                                           |
| 010 000 00                                                                                                                                                                                                                                 | - 07                                                                                         |
| 313-503-05                                                                                                                                                                                                                                 | 67                                                                                           |
| 314-001-01                                                                                                                                                                                                                                 | 96                                                                                           |
| 314-001-01                                                                                                                                                                                                                                 | 90                                                                                           |
| 314-007-03                                                                                                                                                                                                                                 | 96                                                                                           |
| 244 227 25                                                                                                                                                                                                                                 |                                                                                              |
| 314-007-05                                                                                                                                                                                                                                 | 96                                                                                           |
| 315-205-02                                                                                                                                                                                                                                 | 93                                                                                           |
|                                                                                                                                                                                                                                            | 23                                                                                           |
| 315-405-02                                                                                                                                                                                                                                 | 93                                                                                           |
| 245 505 02                                                                                                                                                                                                                                 | 02                                                                                           |
| 315-505-02                                                                                                                                                                                                                                 | 93                                                                                           |
| 316-001-01                                                                                                                                                                                                                                 | 65                                                                                           |
| 0-10-00-01                                                                                                                                                                                                                                 |                                                                                              |
| 316-003-05                                                                                                                                                                                                                                 | 65                                                                                           |
| 217 501 01                                                                                                                                                                                                                                 |                                                                                              |
| 317-501-01                                                                                                                                                                                                                                 | 100                                                                                          |
| 317-507-05                                                                                                                                                                                                                                 | 100                                                                                          |
|                                                                                                                                                                                                                                            |                                                                                              |
| 318-501-01                                                                                                                                                                                                                                 | 90                                                                                           |
| 318-503-01                                                                                                                                                                                                                                 | 00                                                                                           |
| 318-503-01                                                                                                                                                                                                                                 | 90                                                                                           |
| 319-503-02                                                                                                                                                                                                                                 | 90                                                                                           |
| 013 000 02                                                                                                                                                                                                                                 |                                                                                              |
| 320-501-01                                                                                                                                                                                                                                 | 89                                                                                           |
| 320-581-01                                                                                                                                                                                                                                 | 89                                                                                           |
|                                                                                                                                                                                                                                            |                                                                                              |
| 321-501-01                                                                                                                                                                                                                                 | 89                                                                                           |
|                                                                                                                                                                                                                                            |                                                                                              |
| 321-504-01                                                                                                                                                                                                                                 | 89                                                                                           |
| 321-581-01                                                                                                                                                                                                                                 | 89                                                                                           |
|                                                                                                                                                                                                                                            |                                                                                              |
| 321-584-01                                                                                                                                                                                                                                 | 89                                                                                           |
| 328-007-03                                                                                                                                                                                                                                 | 95                                                                                           |
| 320-007-03                                                                                                                                                                                                                                 |                                                                                              |
| 328-007-05                                                                                                                                                                                                                                 | 95                                                                                           |
| 222 122 21                                                                                                                                                                                                                                 |                                                                                              |
| 336-106-01                                                                                                                                                                                                                                 | 21                                                                                           |
| 337-106-01                                                                                                                                                                                                                                 | 21                                                                                           |
| 337-100-01                                                                                                                                                                                                                                 |                                                                                              |
| 338-406-01                                                                                                                                                                                                                                 | 21                                                                                           |
| 220 100 01                                                                                                                                                                                                                                 | 12                                                                                           |
| 339-106-01                                                                                                                                                                                                                                 | 12                                                                                           |
| 339-106-03                                                                                                                                                                                                                                 | 12                                                                                           |
|                                                                                                                                                                                                                                            |                                                                                              |
| 340-002-02                                                                                                                                                                                                                                 | 59                                                                                           |
| 344-501-01                                                                                                                                                                                                                                 | 59                                                                                           |
| 37730101                                                                                                                                                                                                                                   | 33                                                                                           |
| 348-501-01                                                                                                                                                                                                                                 | 38                                                                                           |
| 348-507-03                                                                                                                                                                                                                                 | 38                                                                                           |
|                                                                                                                                                                                                                                            | 30                                                                                           |
| 348-507-05                                                                                                                                                                                                                                 | 38                                                                                           |
|                                                                                                                                                                                                                                            |                                                                                              |
| 349-507-05                                                                                                                                                                                                                                 | 88                                                                                           |
| 351-001-01                                                                                                                                                                                                                                 | 94                                                                                           |
|                                                                                                                                                                                                                                            |                                                                                              |
| 351-003-03                                                                                                                                                                                                                                 | 94                                                                                           |
|                                                                                                                                                                                                                                            |                                                                                              |
| 351-003-05                                                                                                                                                                                                                                 | 94                                                                                           |
| 352-001-01                                                                                                                                                                                                                                 | 97                                                                                           |
|                                                                                                                                                                                                                                            |                                                                                              |
| 252 007 02                                                                                                                                                                                                                                 |                                                                                              |
| 352-007-03                                                                                                                                                                                                                                 | 97                                                                                           |
|                                                                                                                                                                                                                                            | 97                                                                                           |
| 352-007-05                                                                                                                                                                                                                                 | 97<br>97                                                                                     |
|                                                                                                                                                                                                                                            | 97                                                                                           |
| 352-007-05<br>352-501-01                                                                                                                                                                                                                   | 97<br>97<br>98                                                                               |
| 352-007-05<br>352-501-01<br>352-507-03                                                                                                                                                                                                     | 97<br>97<br>98<br>98                                                                         |
| 352-007-05<br>352-501-01                                                                                                                                                                                                                   | 97<br>97<br>98                                                                               |
| 352-007-05<br>352-501-01<br>352-507-03<br>352-507-05                                                                                                                                                                                       | 97<br>97<br>98<br>98<br>98                                                                   |
| 352-007-05<br>352-501-01<br>352-507-03                                                                                                                                                                                                     | 97<br>97<br>98<br>98                                                                         |
| 352-007-05<br>352-501-01<br>352-507-03<br>352-507-05<br>353-203-03                                                                                                                                                                         | 97<br>97<br>98<br>98<br>98                                                                   |
| 352-007-05<br>352-501-01<br>352-507-03<br>352-507-05<br>353-203-03<br>353-203-07                                                                                                                                                           | 97<br>97<br>98<br>98<br>98<br>98<br>88                                                       |
| 352-007-05<br>352-501-01<br>352-507-03<br>352-507-05<br>353-203-03                                                                                                                                                                         | 97<br>97<br>98<br>98<br>98<br>88                                                             |
| 352-007-05<br>352-501-01<br>352-507-03<br>352-507-05<br>353-203-03<br>353-203-07<br>353-513-03                                                                                                                                             | 97<br>97<br>98<br>98<br>98<br>88<br>88                                                       |
| 352-007-05<br>352-501-01<br>352-507-03<br>352-507-05<br>353-203-03<br>353-203-07<br>353-513-03<br>353-513-05                                                                                                                               | 97<br>97<br>98<br>98<br>98<br>88<br>88<br>88                                                 |
| 352-007-05<br>352-501-01<br>352-507-03<br>352-507-05<br>353-203-03<br>353-203-07<br>353-513-03                                                                                                                                             | 97<br>97<br>98<br>98<br>98<br>88<br>88                                                       |
| 352-007-05<br>352-501-01<br>352-507-03<br>352-507-05<br>353-203-03<br>353-203-07<br>353-513-03<br>353-513-05<br>353-513-07                                                                                                                 | 97<br>97<br>98<br>98<br>98<br>88<br>88<br>87<br>87                                           |
| 352-007-05<br>352-501-01<br>352-507-03<br>352-507-05<br>353-203-03<br>353-203-07<br>353-513-03<br>353-513-05<br>353-513-07<br>357-501-01                                                                                                   | 97<br>97<br>98<br>98<br>98<br>88<br>88<br>87<br>87<br>87                                     |
| 352-007-05<br>352-501-01<br>352-507-03<br>352-507-05<br>353-203-03<br>353-203-07<br>353-513-03<br>353-513-05<br>353-513-07                                                                                                                 | 97<br>97<br>98<br>98<br>98<br>88<br>88<br>87<br>87                                           |
| 352-007-05<br>352-501-01<br>352-507-03<br>352-507-05<br>353-203-03<br>353-203-07<br>353-513-03<br>353-513-07<br>353-513-07<br>357-501-01<br>357-503-01                                                                                     | 97<br>97<br>98<br>98<br>98<br>88<br>88<br>87<br>87<br>87<br>80                               |
| 352-007-05<br>352-501-01<br>352-507-03<br>352-507-05<br>353-203-03<br>353-203-07<br>353-513-03<br>353-513-05<br>353-513-07<br>357-501-01                                                                                                   | 97<br>97<br>98<br>98<br>98<br>88<br>88<br>87<br>87<br>87                                     |
| 352-007-05<br>352-501-01<br>352-507-03<br>352-507-05<br>353-203-03<br>353-203-07<br>353-513-03<br>353-513-05<br>353-513-07<br>357-501-01<br>357-503-01                                                                                     | 97<br>97<br>98<br>98<br>98<br>88<br>88<br>87<br>87<br>87<br>80<br>79                         |
| 352-007-05<br>352-501-01<br>352-507-03<br>352-507-05<br>353-203-03<br>353-203-07<br>353-513-03<br>353-513-05<br>353-513-07<br>357-501-01<br>357-503-01<br>357-503-02<br>357-503-03                                                         | 97<br>97<br>98<br>98<br>98<br>88<br>88<br>87<br>87<br>87<br>80<br>79<br>79                   |
| 352-007-05<br>352-501-01<br>352-507-03<br>352-507-05<br>353-203-03<br>353-203-07<br>353-513-03<br>353-513-05<br>353-513-07<br>357-501-01<br>357-503-01                                                                                     | 97<br>97<br>98<br>98<br>98<br>88<br>88<br>87<br>87<br>87<br>80<br>79                         |
| 352-007-05<br>352-501-01<br>352-507-03<br>352-507-05<br>353-203-03<br>353-203-07<br>353-513-03<br>353-513-07<br>353-513-07<br>357-501-01<br>357-503-01<br>357-503-02<br>357-503-03<br>357-503-05                                           | 97<br>97<br>98<br>98<br>98<br>88<br>87<br>87<br>87<br>87<br>79<br>79<br>79                   |
| 352-007-05<br>352-501-01<br>352-507-03<br>352-507-05<br>353-203-03<br>353-203-07<br>353-513-03<br>353-513-05<br>353-513-07<br>357-501-01<br>357-503-01<br>357-503-02<br>357-503-03                                                         | 97<br>97<br>98<br>98<br>98<br>88<br>88<br>87<br>87<br>87<br>80<br>79<br>79                   |
| 352-007-05<br>352-501-01<br>352-507-03<br>352-507-05<br>353-203-03<br>353-203-07<br>353-513-03<br>353-513-07<br>353-513-07<br>357-501-01<br>357-503-01<br>357-503-02<br>357-503-03<br>357-503-05                                           | 97<br>97<br>98<br>98<br>98<br>88<br>87<br>87<br>87<br>87<br>79<br>79<br>79                   |
| 352-007-05<br>352-501-01<br>352-507-03<br>352-507-05<br>353-203-03<br>353-203-07<br>353-513-03<br>353-513-07<br>353-513-07<br>357-501-01<br>357-503-01<br>357-503-02<br>357-503-05<br>357-503-05<br>357-504-01<br>357-505-01               | 97<br>97<br>98<br>98<br>98<br>88<br>87<br>87<br>87<br>79<br>79<br>79<br>79<br>80<br>79       |
| 352-007-05<br>352-501-01<br>352-507-03<br>352-507-05<br>353-203-03<br>353-203-07<br>353-513-03<br>353-513-05<br>353-513-07<br>357-501-01<br>357-503-02<br>357-503-03<br>357-503-05<br>357-504-01<br>357-504-01<br>357-505-01<br>357-507-02 | 97<br>98<br>98<br>98<br>88<br>88<br>87<br>87<br>87<br>79<br>79<br>79                         |
| 352-007-05<br>352-501-01<br>352-507-03<br>352-507-05<br>353-203-03<br>353-203-07<br>353-513-03<br>353-513-05<br>353-513-07<br>357-501-01<br>357-503-02<br>357-503-03<br>357-503-05<br>357-504-01<br>357-504-01<br>357-505-01<br>357-507-02 | 97<br>98<br>98<br>98<br>88<br>88<br>87<br>87<br>87<br>79<br>79<br>79<br>80<br>80<br>80       |
| 352-007-05<br>352-507-03<br>352-507-05<br>353-203-03<br>353-203-07<br>353-513-03<br>353-513-05<br>353-513-07<br>357-501-01<br>357-503-02<br>357-503-03<br>357-503-05<br>357-504-01<br>357-505-01<br>357-507-02<br>357-507-02<br>357-521-01 | 97<br>98<br>98<br>98<br>88<br>88<br>87<br>87<br>87<br>80<br>79<br>79<br>79<br>80<br>80<br>80 |
| 352-007-05<br>352-501-01<br>352-507-03<br>352-507-05<br>353-203-03<br>353-203-07<br>353-513-03<br>353-513-05<br>353-513-07<br>357-501-01<br>357-503-02<br>357-503-03<br>357-503-05<br>357-504-01<br>357-504-01<br>357-505-01<br>357-507-02 | 97<br>98<br>98<br>98<br>88<br>88<br>87<br>87<br>87<br>79<br>79<br>79<br>80<br>80<br>80       |