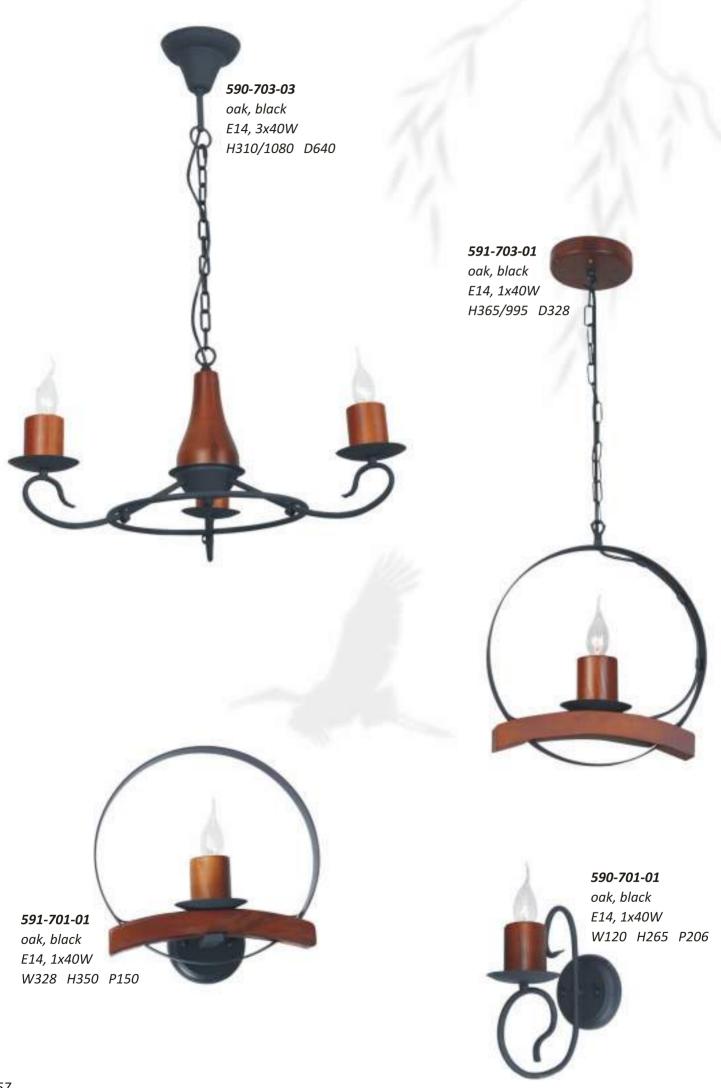

**582-725-02** dark brown E27, 2x40W W330 H1270

580-715-02 natural E27, 2x40W L260 W260 H1110

580-725-02 dark brown E27, 2x40W L260 W260 H1110

**589-701-01**oak, black
E27, 1x60W
W110 H420 P235

**560-703-10** oak, black E27, 10x40W H340/1370 D1240

**561-704-01**oak, black, beige
E27, 1x40W
L200 W145 H230

**561-701-01**oak, black, beige
E27, 1x40W
W200 H250 P180

**583-701-01**oak, black
E27, 1x60W
W110 H310 P190

**584-703-04** oak, black E14, 4x40W L545 W398 H360/1160