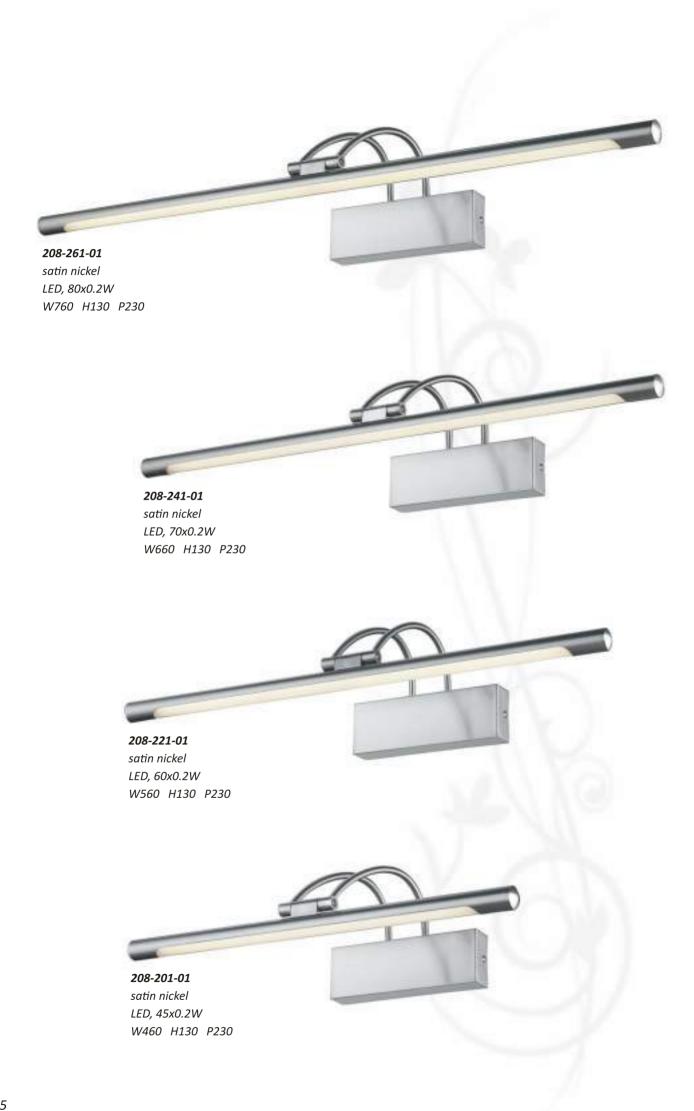

## il contenuto del catalogo

| 108-171-02                                           | 208        |
|------------------------------------------------------|------------|
| 112-507-05                                           | 105        |
| 114-107-05                                           | 117        |
| 117-127-05                                           | 118        |
| 121-103-04                                           | 62         |
| 123-107-09                                           | 64         |
| 123-107-12                                           | 63         |
| 126-101-02                                           | 62         |
| 126-107-03                                           |            |
| 136-107-09                                           | 62         |
| 200 20: 00                                           | 208        |
| 142-503-03                                           | 69         |
| 142-503-05                                           | 69         |
| 142-504-01                                           | 69         |
| 143-106-01                                           | 21         |
| 148-101-01                                           | 111        |
| 148-107-03                                           | 111        |
| 148-107-05                                           | 111        |
| 151-501-01                                           | 104        |
| 151-507-05                                           | 104        |
| 171-204-01                                           | 204        |
| 174-247-05                                           | 204        |
| 175-207-06                                           | 204        |
| 176-207-04                                           | 203        |
|                                                      |            |
| 176-377-04                                           | 203        |
| 177-307-04                                           | 203        |
| 179-107-06                                           | 206        |
| 179-307-03                                           | 206        |
| 179-307-06                                           | 206        |
| 181-501-01                                           | 92         |
| 181-503-05                                           | 92         |
| 186-207-04                                           | 206        |
| 186-207-06                                           | 206        |
| 186-207-09                                           | 206        |
| 199-207-02                                           | 202        |
| 202-101-02                                           | 200        |
| 202-101-04                                           | 199        |
| 202-201-02                                           | 200        |
| 202-201-04                                           | 199        |
| 202-301-02                                           | 200        |
| 202-301-04                                           | 199        |
| 202-401-02                                           | 200        |
| 202-401-04                                           | 199        |
| 202-501-02                                           | 200        |
| 202-501-04                                           | 199        |
| 205-121-01                                           | 57         |
| 206-101-01                                           | 197        |
|                                                      | 197        |
| 206-121-01                                           | 197        |
| 206-141-01                                           | _          |
| 206-201-01                                           | 197        |
| 206-221-01                                           | 197        |
| 206-241-01                                           | 198        |
| 206-501-01                                           | 197        |
| 206-521-01                                           | 197        |
| 206-541-01                                           | 198        |
| 208-101-01                                           | 194        |
| 208-121-01                                           | 194        |
| 208-141-01                                           | 194        |
| 208-161-01                                           | 194        |
| 208-201-01                                           | 195        |
|                                                      | 195        |
| 208-221-01                                           | 195        |
| 208-221-01<br>208-241-01                             |            |
|                                                      | 195        |
| 208-241-01                                           | 195<br>193 |
| 208-241-01<br>208-261-01                             |            |
| 208-241-01<br>208-261-01<br>208-501-01               | 193        |
| 208-241-01<br>208-261-01<br>208-501-01<br>208-521-01 | 193<br>193 |