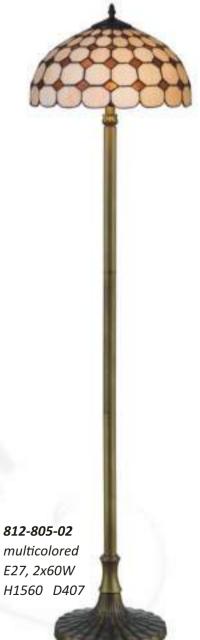

**850-806-02** multicolored E27, 2x60W H1140 D407

**850-801-01**multicolored

E27, 1x40W

W305 H160 P155

multicolored E27, 3x60W L700 W420 H1260

813-806-02 multicolored E27, 2x60W H1140 D407

813-801-01 multicolored E27, 1x40W W305 H170 P155