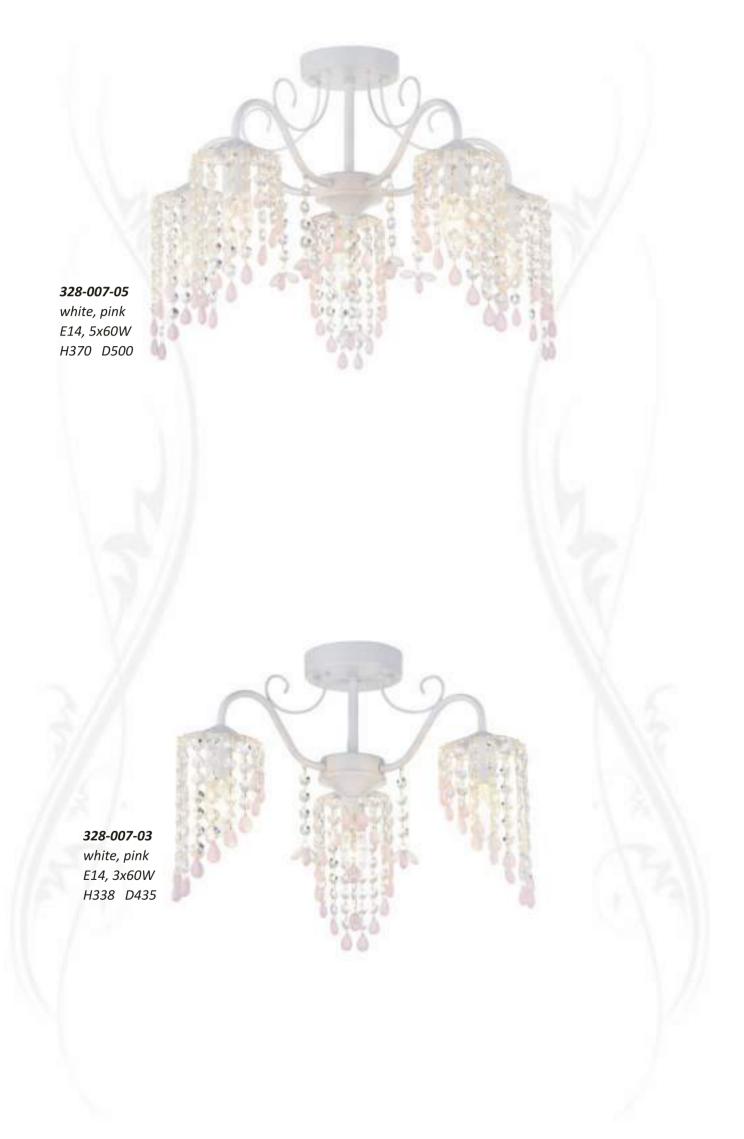

| 222 222 24                                                                                                                                                                                                                                 |                                                                                              |
|--------------------------------------------------------------------------------------------------------------------------------------------------------------------------------------------------------------------------------------------|----------------------------------------------------------------------------------------------|
| 308-003-01                                                                                                                                                                                                                                 | 9                                                                                            |
|                                                                                                                                                                                                                                            | -                                                                                            |
| 308-003-03                                                                                                                                                                                                                                 | 9                                                                                            |
| 308-603-01                                                                                                                                                                                                                                 | 10                                                                                           |
| 308-003-01                                                                                                                                                                                                                                 | 10                                                                                           |
| 308-603-03                                                                                                                                                                                                                                 | 10                                                                                           |
| 212 001 01                                                                                                                                                                                                                                 | CO                                                                                           |
| 313-001-01                                                                                                                                                                                                                                 | 68                                                                                           |
| 313-003-03                                                                                                                                                                                                                                 | 68                                                                                           |
|                                                                                                                                                                                                                                            | 00                                                                                           |
| 313-003-05                                                                                                                                                                                                                                 | 68                                                                                           |
| 212 501 01                                                                                                                                                                                                                                 | C7                                                                                           |
| 313-501-01                                                                                                                                                                                                                                 | 67                                                                                           |
| 313-503-03                                                                                                                                                                                                                                 | 67                                                                                           |
| 010 000 00                                                                                                                                                                                                                                 | - 07                                                                                         |
| 313-503-05                                                                                                                                                                                                                                 | 67                                                                                           |
| 314-001-01                                                                                                                                                                                                                                 | 96                                                                                           |
| 314-001-01                                                                                                                                                                                                                                 | 90                                                                                           |
| 314-007-03                                                                                                                                                                                                                                 | 96                                                                                           |
| 244 227 25                                                                                                                                                                                                                                 |                                                                                              |
| 314-007-05                                                                                                                                                                                                                                 | 96                                                                                           |
| 315-205-02                                                                                                                                                                                                                                 | 93                                                                                           |
|                                                                                                                                                                                                                                            | 23                                                                                           |
| 315-405-02                                                                                                                                                                                                                                 | 93                                                                                           |
| 245 505 02                                                                                                                                                                                                                                 | 02                                                                                           |
| 315-505-02                                                                                                                                                                                                                                 | 93                                                                                           |
| 316-001-01                                                                                                                                                                                                                                 | 65                                                                                           |
| 0-10-00-01                                                                                                                                                                                                                                 |                                                                                              |
| 316-003-05                                                                                                                                                                                                                                 | 65                                                                                           |
| 217 501 01                                                                                                                                                                                                                                 |                                                                                              |
| 317-501-01                                                                                                                                                                                                                                 | 100                                                                                          |
| 317-507-05                                                                                                                                                                                                                                 | 100                                                                                          |
|                                                                                                                                                                                                                                            |                                                                                              |
| 318-501-01                                                                                                                                                                                                                                 | 90                                                                                           |
| 318-503-01                                                                                                                                                                                                                                 | 00                                                                                           |
| 318-503-01                                                                                                                                                                                                                                 | 90                                                                                           |
| 319-503-02                                                                                                                                                                                                                                 | 90                                                                                           |
| 013 000 02                                                                                                                                                                                                                                 |                                                                                              |
| 320-501-01                                                                                                                                                                                                                                 | 89                                                                                           |
| 320-581-01                                                                                                                                                                                                                                 | 89                                                                                           |
|                                                                                                                                                                                                                                            |                                                                                              |
| 321-501-01                                                                                                                                                                                                                                 | 89                                                                                           |
|                                                                                                                                                                                                                                            |                                                                                              |
| 321-504-01                                                                                                                                                                                                                                 | 89                                                                                           |
| 321-581-01                                                                                                                                                                                                                                 | 89                                                                                           |
|                                                                                                                                                                                                                                            |                                                                                              |
| 321-584-01                                                                                                                                                                                                                                 | 89                                                                                           |
| 328-007-03                                                                                                                                                                                                                                 | 95                                                                                           |
| 320-007-03                                                                                                                                                                                                                                 |                                                                                              |
| 328-007-05                                                                                                                                                                                                                                 | 95                                                                                           |
| 222 122 21                                                                                                                                                                                                                                 |                                                                                              |
| 336-106-01                                                                                                                                                                                                                                 | 21                                                                                           |
| 337-106-01                                                                                                                                                                                                                                 | 21                                                                                           |
| 337-100-01                                                                                                                                                                                                                                 |                                                                                              |
| 338-406-01                                                                                                                                                                                                                                 | 21                                                                                           |
| 220 100 01                                                                                                                                                                                                                                 | 12                                                                                           |
| 339-106-01                                                                                                                                                                                                                                 | 12                                                                                           |
| 339-106-03                                                                                                                                                                                                                                 | 12                                                                                           |
|                                                                                                                                                                                                                                            |                                                                                              |
| 340-002-02                                                                                                                                                                                                                                 | 59                                                                                           |
| 344-501-01                                                                                                                                                                                                                                 | 59                                                                                           |
| 37730101                                                                                                                                                                                                                                   | 33                                                                                           |
| 348-501-01                                                                                                                                                                                                                                 | 38                                                                                           |
| 348-507-03                                                                                                                                                                                                                                 | 38                                                                                           |
|                                                                                                                                                                                                                                            | 30                                                                                           |
| 348-507-05                                                                                                                                                                                                                                 | 38                                                                                           |
|                                                                                                                                                                                                                                            |                                                                                              |
| 349-507-05                                                                                                                                                                                                                                 | 88                                                                                           |
| 351-001-01                                                                                                                                                                                                                                 | 94                                                                                           |
|                                                                                                                                                                                                                                            |                                                                                              |
| 351-003-03                                                                                                                                                                                                                                 | 94                                                                                           |
|                                                                                                                                                                                                                                            |                                                                                              |
| 351-003-05                                                                                                                                                                                                                                 | 94                                                                                           |
| 352-001-01                                                                                                                                                                                                                                 | 97                                                                                           |
|                                                                                                                                                                                                                                            |                                                                                              |
| 252 007 02                                                                                                                                                                                                                                 |                                                                                              |
| 352-007-03                                                                                                                                                                                                                                 | 97                                                                                           |
|                                                                                                                                                                                                                                            | 97                                                                                           |
| 352-007-05                                                                                                                                                                                                                                 | 97<br>97                                                                                     |
|                                                                                                                                                                                                                                            | 97                                                                                           |
| 352-007-05<br>352-501-01                                                                                                                                                                                                                   | 97<br>97<br>98                                                                               |
| 352-007-05<br>352-501-01<br>352-507-03                                                                                                                                                                                                     | 97<br>97<br>98<br>98                                                                         |
| 352-007-05<br>352-501-01                                                                                                                                                                                                                   | 97<br>97<br>98                                                                               |
| 352-007-05<br>352-501-01<br>352-507-03<br>352-507-05                                                                                                                                                                                       | 97<br>97<br>98<br>98<br>98                                                                   |
| 352-007-05<br>352-501-01<br>352-507-03                                                                                                                                                                                                     | 97<br>97<br>98<br>98                                                                         |
| 352-007-05<br>352-501-01<br>352-507-03<br>352-507-05<br>353-203-03                                                                                                                                                                         | 97<br>97<br>98<br>98<br>98                                                                   |
| 352-007-05<br>352-501-01<br>352-507-03<br>352-507-05<br>353-203-03<br>353-203-07                                                                                                                                                           | 97<br>97<br>98<br>98<br>98<br>98<br>88                                                       |
| 352-007-05<br>352-501-01<br>352-507-03<br>352-507-05<br>353-203-03                                                                                                                                                                         | 97<br>97<br>98<br>98<br>98<br>88                                                             |
| 352-007-05<br>352-501-01<br>352-507-03<br>352-507-05<br>353-203-03<br>353-203-07<br>353-513-03                                                                                                                                             | 97<br>97<br>98<br>98<br>98<br>88<br>88                                                       |
| 352-007-05<br>352-501-01<br>352-507-03<br>352-507-05<br>353-203-03<br>353-203-07<br>353-513-03<br>353-513-05                                                                                                                               | 97<br>97<br>98<br>98<br>98<br>88<br>88<br>88                                                 |
| 352-007-05<br>352-501-01<br>352-507-03<br>352-507-05<br>353-203-03<br>353-203-07<br>353-513-03                                                                                                                                             | 97<br>97<br>98<br>98<br>98<br>88<br>88                                                       |
| 352-007-05<br>352-501-01<br>352-507-03<br>352-507-05<br>353-203-03<br>353-203-07<br>353-513-03<br>353-513-05<br>353-513-07                                                                                                                 | 97<br>97<br>98<br>98<br>98<br>88<br>88<br>87<br>87                                           |
| 352-007-05<br>352-501-01<br>352-507-03<br>352-507-05<br>353-203-03<br>353-203-07<br>353-513-03<br>353-513-05<br>353-513-07<br>357-501-01                                                                                                   | 97<br>97<br>98<br>98<br>98<br>88<br>88<br>87<br>87<br>87                                     |
| 352-007-05<br>352-501-01<br>352-507-03<br>352-507-05<br>353-203-03<br>353-203-07<br>353-513-03<br>353-513-05<br>353-513-07                                                                                                                 | 97<br>97<br>98<br>98<br>98<br>88<br>88<br>87<br>87                                           |
| 352-007-05<br>352-501-01<br>352-507-03<br>352-507-05<br>353-203-03<br>353-203-07<br>353-513-03<br>353-513-07<br>353-513-07<br>357-501-01<br>357-503-01                                                                                     | 97<br>97<br>98<br>98<br>98<br>88<br>88<br>87<br>87<br>87<br>80                               |
| 352-007-05<br>352-501-01<br>352-507-03<br>352-507-05<br>353-203-03<br>353-203-07<br>353-513-03<br>353-513-05<br>353-513-07<br>357-501-01                                                                                                   | 97<br>97<br>98<br>98<br>98<br>88<br>88<br>87<br>87<br>87                                     |
| 352-007-05<br>352-501-01<br>352-507-03<br>352-507-05<br>353-203-03<br>353-203-07<br>353-513-03<br>353-513-05<br>353-513-07<br>357-501-01<br>357-503-01                                                                                     | 97<br>97<br>98<br>98<br>98<br>88<br>88<br>87<br>87<br>87<br>80<br>79                         |
| 352-007-05<br>352-501-01<br>352-507-03<br>352-507-05<br>353-203-03<br>353-203-07<br>353-513-03<br>353-513-05<br>353-513-07<br>357-501-01<br>357-503-01<br>357-503-02<br>357-503-03                                                         | 97<br>97<br>98<br>98<br>98<br>88<br>88<br>87<br>87<br>87<br>80<br>79<br>79                   |
| 352-007-05<br>352-501-01<br>352-507-03<br>352-507-05<br>353-203-03<br>353-203-07<br>353-513-03<br>353-513-05<br>353-513-07<br>357-501-01<br>357-503-01                                                                                     | 97<br>97<br>98<br>98<br>98<br>88<br>88<br>87<br>87<br>87<br>80<br>79                         |
| 352-007-05<br>352-501-01<br>352-507-03<br>352-507-05<br>353-203-03<br>353-203-07<br>353-513-03<br>353-513-07<br>353-513-07<br>357-501-01<br>357-503-01<br>357-503-02<br>357-503-03<br>357-503-05                                           | 97<br>97<br>98<br>98<br>98<br>88<br>87<br>87<br>87<br>87<br>79<br>79<br>79                   |
| 352-007-05<br>352-501-01<br>352-507-03<br>352-507-05<br>353-203-03<br>353-203-07<br>353-513-03<br>353-513-05<br>353-513-07<br>357-501-01<br>357-503-01<br>357-503-02<br>357-503-03                                                         | 97<br>97<br>98<br>98<br>98<br>88<br>88<br>87<br>87<br>87<br>80<br>79<br>79                   |
| 352-007-05<br>352-501-01<br>352-507-03<br>352-507-05<br>353-203-03<br>353-203-07<br>353-513-03<br>353-513-07<br>353-513-07<br>357-501-01<br>357-503-01<br>357-503-02<br>357-503-03<br>357-503-05                                           | 97<br>97<br>98<br>98<br>98<br>88<br>87<br>87<br>87<br>87<br>79<br>79<br>79                   |
| 352-007-05<br>352-501-01<br>352-507-03<br>352-507-05<br>353-203-03<br>353-203-07<br>353-513-03<br>353-513-07<br>353-513-07<br>357-501-01<br>357-503-01<br>357-503-02<br>357-503-05<br>357-503-05<br>357-504-01<br>357-505-01               | 97<br>97<br>98<br>98<br>98<br>88<br>87<br>87<br>87<br>79<br>79<br>79<br>79<br>80<br>79       |
| 352-007-05<br>352-501-01<br>352-507-03<br>352-507-05<br>353-203-03<br>353-203-07<br>353-513-03<br>353-513-05<br>353-513-07<br>357-501-01<br>357-503-02<br>357-503-03<br>357-503-05<br>357-504-01<br>357-504-01<br>357-505-01<br>357-507-02 | 97<br>98<br>98<br>98<br>88<br>88<br>87<br>87<br>87<br>79<br>79<br>79                         |
| 352-007-05<br>352-501-01<br>352-507-03<br>352-507-05<br>353-203-03<br>353-203-07<br>353-513-03<br>353-513-05<br>353-513-07<br>357-501-01<br>357-503-02<br>357-503-03<br>357-503-05<br>357-504-01<br>357-504-01<br>357-505-01<br>357-507-02 | 97<br>98<br>98<br>98<br>88<br>88<br>87<br>87<br>87<br>79<br>79<br>79<br>80<br>80<br>80       |
| 352-007-05<br>352-507-03<br>352-507-05<br>353-203-03<br>353-203-07<br>353-513-03<br>353-513-05<br>353-513-07<br>357-501-01<br>357-503-02<br>357-503-03<br>357-503-05<br>357-504-01<br>357-505-01<br>357-507-02<br>357-507-02<br>357-521-01 | 97<br>98<br>98<br>98<br>88<br>88<br>87<br>87<br>87<br>80<br>79<br>79<br>79<br>80<br>80<br>80 |
| 352-007-05<br>352-501-01<br>352-507-03<br>352-507-05<br>353-203-03<br>353-203-07<br>353-513-03<br>353-513-05<br>353-513-07<br>357-501-01<br>357-503-02<br>357-503-03<br>357-503-05<br>357-504-01<br>357-504-01<br>357-505-01<br>357-507-02 | 97<br>98<br>98<br>98<br>88<br>88<br>87<br>87<br>87<br>79<br>79<br>79<br>80<br>80<br>80       |