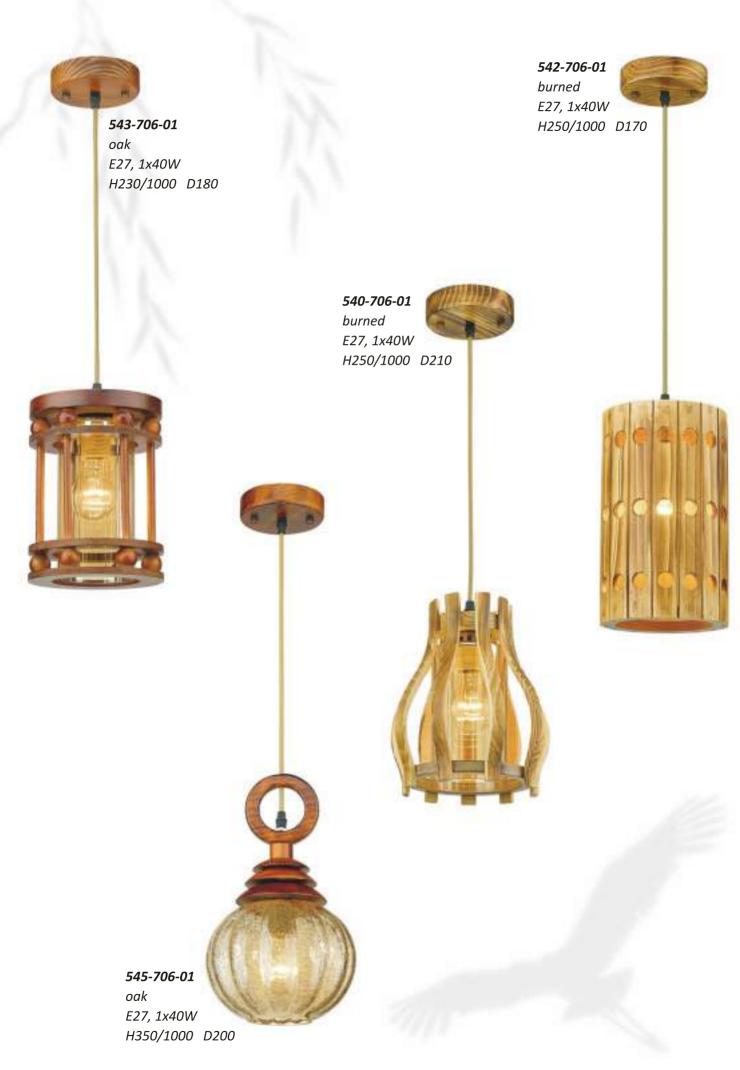

# il contenuto del catalogo

| 513-727-01                                           | 127        |
|------------------------------------------------------|------------|
| 513-727-04                                           | 127        |
| 513-727-05                                           | 127        |
| 522-726-01                                           | 144        |
| 523-726-01                                           | 143        |
| 523-726-03                                           | 143        |
| 527-717-06                                           | 122        |
| 527-727-06                                           | 121        |
| 536-721-01                                           | 167        |
| 536-723-06                                           | 167        |
| 536-723-08                                           | 167        |
| 537-521-01                                           | 168        |
| 537-521-01                                           | 168        |
| 537-523-08                                           | 168        |
|                                                      |            |
| 540-706-01                                           | 141        |
| 542-706-01                                           | :-         |
| 543-706-01                                           | 141        |
| 545-706-01                                           | 141        |
| 547-703-03                                           | 134        |
| 548-717-02                                           | 122        |
| 548-717-04                                           | 122        |
| 548-717-08                                           | 122        |
| 548-727-02                                           | 121        |
| 548-727-04                                           | 121        |
| 548-727-08                                           | 121        |
| 550-716-01                                           | 142        |
| 554-716-01                                           | 142        |
| 555-716-01                                           | 142        |
| 559-707-02                                           | 133        |
| 559-707-04                                           | 133        |
| 559-707-06                                           | 133        |
| 560-703-05                                           | 149        |
| 560-703-08                                           | 149        |
| 560-703-10                                           | 150        |
| 561-701-01                                           | 154        |
| 561-703-05                                           | 153        |
| 561-703-08                                           | 154        |
| 561-704-01                                           | 154        |
| 561-706-01                                           | 153        |
| 561-706-03                                           | 153        |
| 562-706-01                                           | 136        |
| 562-716-01                                           | 136        |
| 564-701-01                                           | 146        |
| 564-706-01                                           | 146        |
| 564-706-03                                           | 146        |
| 566-726-01                                           | 136        |
| 567-716-01                                           | 138        |
| 567-716-03                                           | 138        |
| 567-726-01                                           | 137        |
| 567-726-03                                           | 137        |
| 569-716-01                                           | 138        |
| 569-726-01                                           | 137        |
| 570-701-01                                           | 145        |
| 570-701-01                                           | 145        |
| 570-706-01                                           | 145        |
| 572-725-03                                           | 139        |
| 572-726-01                                           | 136        |
| 573-701-01                                           | 147        |
| 573-701-01                                           | 147        |
| 573-706-01<br>573-706-03                             |            |
|                                                      | 147        |
|                                                      | 135        |
| 574-716-01                                           | 125        |
| 574-716-01<br>574-726-01                             | 135        |
| 574-716-01<br>574-726-01<br>576-726-01               | 136        |
| 574-716-01<br>574-726-01<br>576-726-01<br>577-716-01 | 136<br>135 |
| 574-716-01<br>574-726-01<br>576-726-01               | 136        |