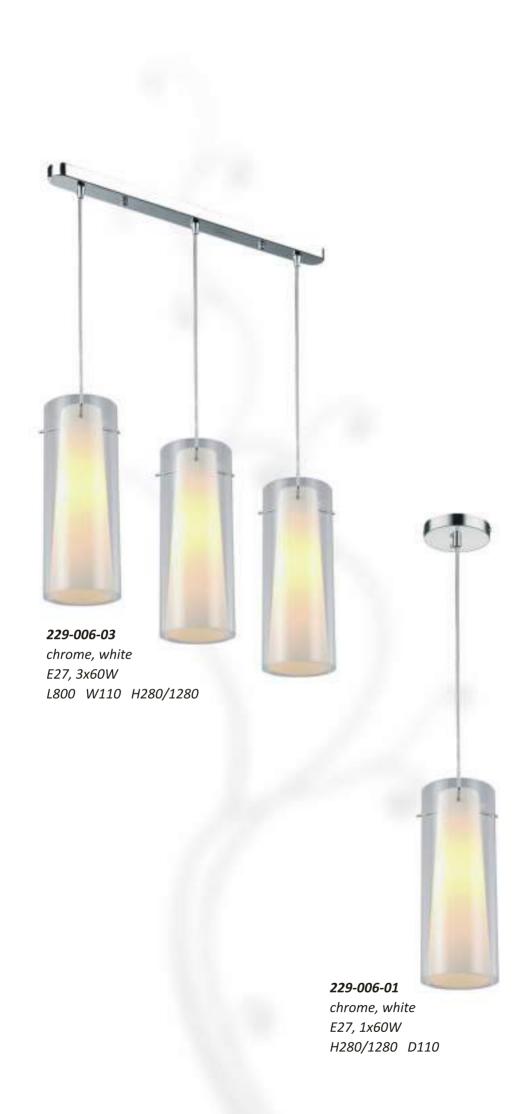

| 210-101-01                             | 196      |
|----------------------------------------|----------|
| 210-121-01                             | 196      |
| 210-141-01                             | 196      |
| 210-201-01                             | 196      |
| 210-221-01                             | 196      |
| 210-221-01                             | 196      |
|                                        | 58       |
|                                        |          |
|                                        | 56       |
| 223-101-02                             | 56       |
| 223-101-03                             | 56       |
| 223-102-04                             | 56       |
| 223-121-01                             | 55       |
| 223-121-02                             | 55       |
| 223-121-03                             | 55       |
| 223-122-04                             | 55       |
| 229-006-01                             | 13       |
| 229-006-03                             | 13       |
| 229-101-01                             | 14       |
| 229-106-01                             | 14       |
| 229-106-03                             | 14       |
| 234-107-03                             | 33       |
| 234-107-05                             | 33       |
| 235-107-02                             | 30       |
| 235-107-04                             | 30       |
| 236-107-02                             | 35       |
| 236-107-03                             | 35       |
| 243-026-01                             | 8        |
| 243-026-03                             | 8        |
| 244-106-03                             | 19       |
| 244-106-05                             | 19       |
| 244-126-03                             | 19       |
| 244-306-03                             | 20       |
| 244-306-05                             | 20       |
| 244-326-03                             | 20       |
| 247-122-02                             | 59       |
| 254-101-02                             | 59       |
| 259-101-01                             | 59       |
| 259-101-02                             | 59       |
| 261-101-02                             | 58       |
| 261-109-04                             | 58       |
| 262-107-06                             | 43       |
| 262-127-06                             | 44       |
| 262-303-04                             | 43       |
| 262-307-06                             | 43       |
| 266-121-01                             | 23       |
| 266-127-01                             | 23       |
| 266-127-02                             | 23       |
| 266-127-03                             | 23       |
| 269-101-01                             | 52       |
| 269-104-01                             | 52       |
| 269-105-02                             | 52       |
| 269-121-02                             | 52       |
| 269-127-03                             | 52       |
| 269-201-01                             | 51       |
| 269-207-03                             | 51       |
| 269-304-01                             | 50       |
| 269-305-02                             | 50       |
| 269-307-03                             | 50       |
| 269-307-08                             | 49       |
| 269-327-03                             | 50       |
|                                        | 49       |
| 260_227.06                             |          |
| 269-327-06<br>269-504-01               |          |
| 269-504-01                             | 48<br>48 |
| 269-504-01<br>269-505-02               | 48       |
| 269-504-01<br>269-505-02<br>269-527-02 | 48<br>48 |
| 269-504-01<br>269-505-02               | 48       |