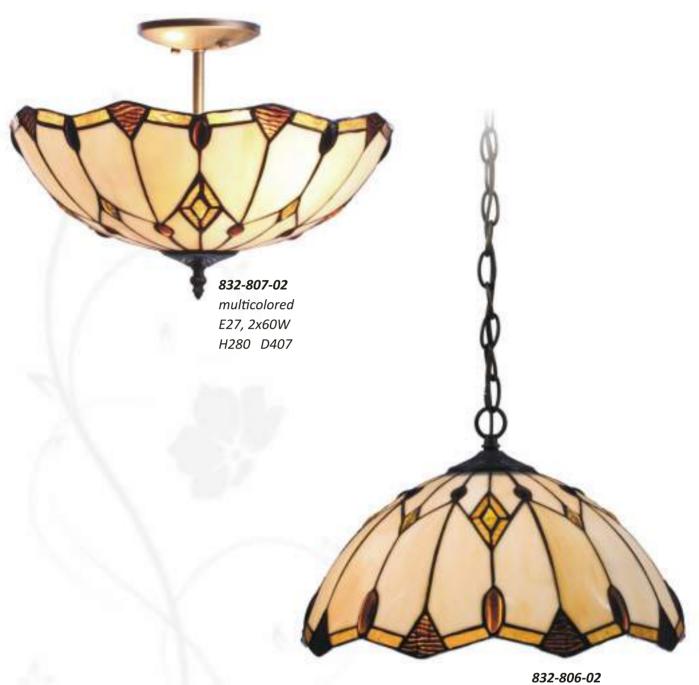

multicolored E27, 1x60W

832-806-02 multicolored E27, 2x60W H1140 D407

**832-801-01**multicolored

E27, 1x40W

W305 H150 P155

**814-806-02** multicolored E27, 2x60W H1070 D407

814-804-01 multicolored E27, 1x60W H470 D305