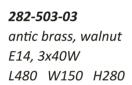

**282-501-01** antic brass, walnut E14, 1x40W W80 H160 P140

282-103-03 chrome, dark wengue E14, 3x40W L480 W150 H280

**269-527-04** antic brass, walnut E14, 4x40W L450 W450 H270

**269-527-03** antic brass, walnut E14, 3x40W L810 W150 H290