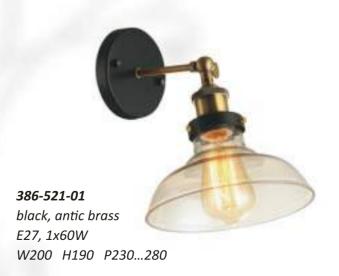

| 366-603-05 | 77  |
|------------|-----|
|            |     |
|            | 74  |
| 369-003-05 | 74  |
| 369-003-08 | 74  |
| 370-003-03 | 73  |
|            |     |
| 374-503-06 | 76  |
| 374-503-08 | 76  |
| 376-501-01 | 12  |
|            |     |
| 376-506-01 | 12  |
| 377-193-06 | 61  |
| 377-193-08 | 61  |
| 378-101-02 | 71  |
|            | 1   |
| 378-103-05 | 71  |
| 378-107-05 | 71  |
| 378-501-02 | 72  |
|            |     |
| 378-503-05 | 72  |
| 378-507-05 | 72  |
| 379-006-01 | 18  |
| 379-026-01 | 18  |
|            | 11  |
| 380-106-01 |     |
| 380-306-01 | 11  |
| 381-006-01 | 11  |
|            |     |
| 381-026-01 | 11  |
| 382-506-01 | 17  |
| 382-526-01 | 17  |
| 384-006-01 | 7   |
|            |     |
| 384-026-01 | 7   |
| 385-521-01 | 6   |
| 385-526-01 | 5   |
| 386-521-01 | 6   |
|            |     |
| 386-526-01 | 5   |
| 387-521-01 | 6   |
| 387-526-01 | 5   |
|            |     |
| 388-503-01 | 4   |
| 389-206-01 | 3   |
| 389-506-01 | 3   |
| 390-006-01 | 1   |
|            |     |
| 390-026-01 | 1   |
| 390-206-01 | 1   |
| 390-406-01 | 1   |
| 391-501-01 |     |
| 391-501-01 | 2   |
| 391-506-01 | 2   |
| 391-521-01 | 2   |
| 391-526-01 | 2   |
|            |     |
| 393-106-03 | 22  |
| 394-006-01 | 4   |
| 394-026-01 | 4   |
| 396-306-03 | 22  |
|            |     |
| 398-506-01 | 8   |
| 399-506-01 | 7   |
| 402-001-02 | 57  |
| 402-009-04 | 57  |
|            |     |
| 502-701-01 | 131 |
| 502-711-01 | 131 |
| 502-721-01 | 131 |
|            |     |
| 507-713-01 | 134 |
| 510-721-01 | 53  |
| 510-727-02 | 54  |
| 510-727-04 | 54  |
|            |     |
| 511-721-02 | 53  |
| 511-727-04 | 53  |
| 513-711-01 | 128 |
|            |     |
| 513-717-01 | 128 |
| 513-717-04 | 128 |
| 513-717-05 | 128 |
| 513-721-01 | 127 |
| 313 721-01 | 12/ |