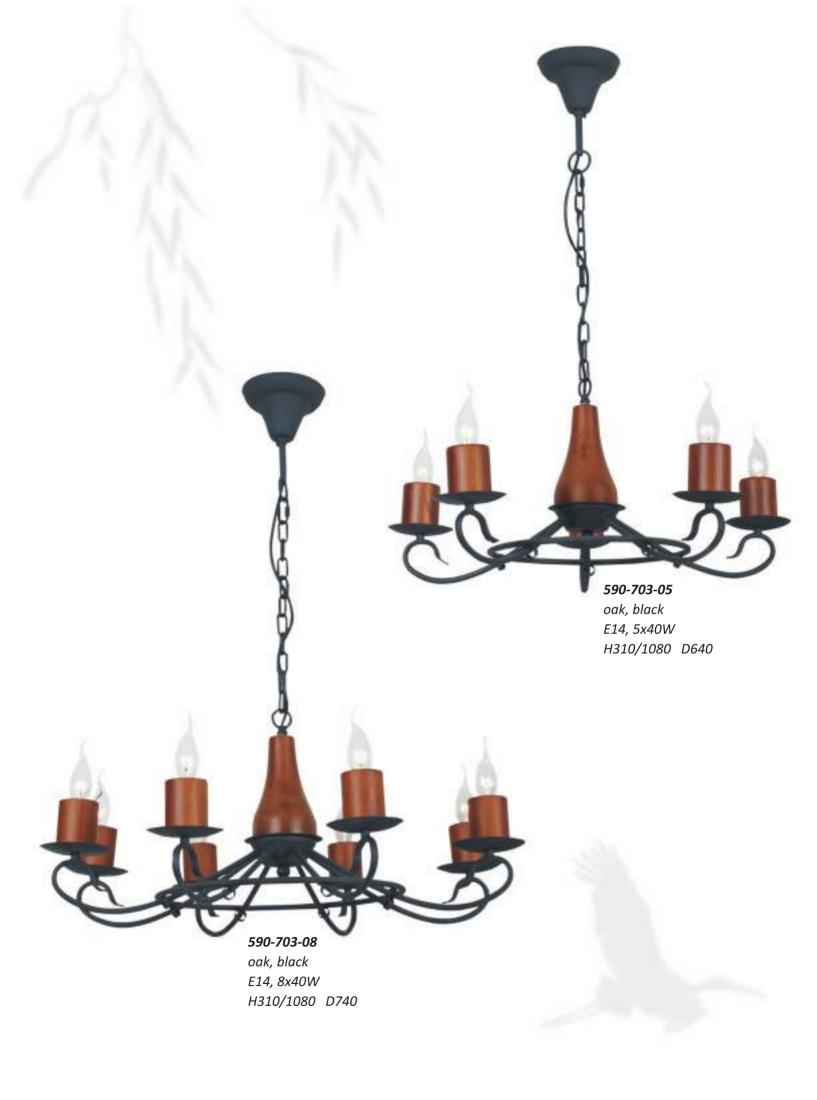

**582-725-02** dark brown E27, 2x40W W330 H1270

580-715-02 natural E27, 2x40W L260 W260 H1110

580-725-02 dark brown E27, 2x40W L260 W260 H1110

**589-701-01**oak, black
E27, 1x60W
W110 H420 P235

**560-703-10** oak, black E27, 10x40W H340/1370 D1240