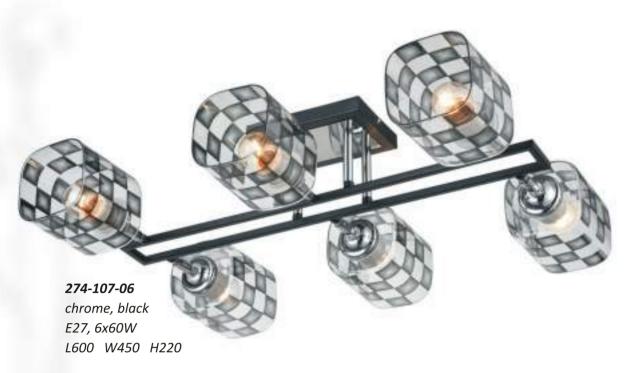

| 269-527-06                                                                       | 47                         |
|----------------------------------------------------------------------------------|----------------------------|
| 270-507-04                                                                       | 51                         |
| 270-507-06                                                                       | 51                         |
| 271-121-01                                                                       | 28                         |
|                                                                                  |                            |
|                                                                                  | 28                         |
| 271-127-06                                                                       | 28                         |
| 274-107-04                                                                       | 29                         |
| 274-107-06                                                                       | 29                         |
| 275-101-01                                                                       | 40                         |
| 276-101-01                                                                       | 40                         |
| 277-101-01                                                                       | 33                         |
| 277-107-04                                                                       | 33                         |
| 278-101-01                                                                       | 31                         |
| 278-107-02                                                                       | 31                         |
| 278-107-04                                                                       | 31                         |
| 278-121-01                                                                       | 32                         |
| 278-127-02                                                                       | 32                         |
| 278-127-04                                                                       | 32                         |
| 280-126-01                                                                       | 28                         |
|                                                                                  |                            |
| 280-126-03                                                                       | 28                         |
| 282-101-01                                                                       | 46                         |
| 282-103-03                                                                       | 46                         |
| 282-103-04                                                                       | 46                         |
| 282-501-01                                                                       | 45                         |
| 282-503-03                                                                       | 45                         |
| 282-503-06                                                                       | 45                         |
| 283-021-01                                                                       | 24                         |
| 283-027-02                                                                       | 24                         |
| 283-027-03                                                                       | 24                         |
| 284-107-04                                                                       | 42                         |
| 284-107-06                                                                       | 42                         |
| 284-507-06                                                                       | 42                         |
| 285-107-04                                                                       | 40                         |
| 286-107-06                                                                       | 44                         |
|                                                                                  |                            |
| 286-507-06                                                                       | 44                         |
| 287-501-01                                                                       | 37                         |
| 287-507-03                                                                       | 3/                         |
| 287-507-05                                                                       | 37                         |
| 288-107-06                                                                       | 41                         |
| 288-107-08                                                                       | 41                         |
| 288-507-06                                                                       | 41                         |
| 288-507-08                                                                       | 41                         |
| 289-101-01                                                                       | 40                         |
| 289-107-03                                                                       | 40                         |
| 296-101-01                                                                       | 26                         |
| 296-107-03                                                                       | 25                         |
| 296-107-05                                                                       | 25                         |
| 296-107-08                                                                       | 26                         |
| 304-403-01                                                                       | 70                         |
| 304-403-06                                                                       | 70                         |
| 304-403-08                                                                       | 70                         |
| 305-501-01                                                                       | 86                         |
|                                                                                  | 85                         |
| 305-503-03<br>305-503-05                                                         | 85<br>85                   |
|                                                                                  |                            |
| 305-503-08<br>306-501-01                                                         | 86                         |
|                                                                                  | 84                         |
| 306-503-01                                                                       | 84                         |
| 222                                                                              | 84                         |
| 306-503-03                                                                       | 82                         |
| 306-503-05                                                                       |                            |
| 306-503-05<br>306-503-08                                                         | 82                         |
| 306-503-05<br>306-503-08<br>306-507-03                                           |                            |
| 306-503-05                                                                       | 82<br>83<br>83             |
| 306-503-05<br>306-503-08<br>306-507-03                                           | 82<br>83<br>83<br>83       |
| 306-503-05<br>306-503-08<br>306-507-03<br>306-507-05                             | 82<br>83<br>83             |
| 306-503-05<br>306-503-08<br>306-507-03<br>306-507-05<br>306-507-08               | 82<br>83<br>83<br>83       |
| 306-503-05<br>306-503-08<br>306-507-03<br>306-507-05<br>306-507-08<br>307-501-01 | 82<br>83<br>83<br>83<br>75 |