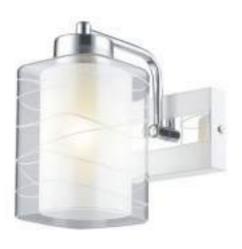

**278-107-02**chrome, white
E27, 2x60W
L380 W120 H290

**278-101-01**chrome, white
E27, 1x60W
W120 H200 P210

**278-127-04**chrome, dark wengue, white
E27, 4x60W
L390 W370 H290

278-127-02 chrome, dark wengue, white E27, 2x60W L380 W120 H290

**278-121-01**chrome, dark wengue, white
E27, 1x60W
W120 H200 P210

234-107-05 chrome, black E27, 5x60W H260 D570

234-107-03 chrome, black E27, 3x60W H250 D440

277-107-04 chrome, white E27, 1x60W H210 D495