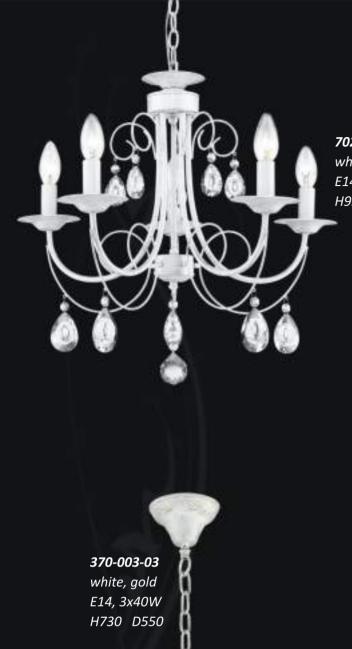

**316-001-01**white, beige
E14, 1x40W
W150 H330 P250

**304-403-01** black, satin gold, beige E14, 1x40W H1010 D350

**702-003-05** white E14, 5x60W H950 D530

702-001-01 white E14, 1x60W W100 H255 P245

**366-601-01** gold, golden-brown E14, 1x40W W180 H320 P210