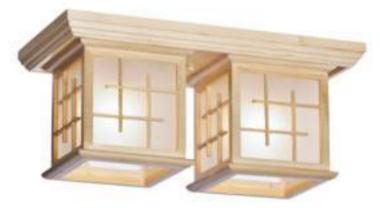

592-727-02 dark brown E27, 2x40W L405 W210 H175

natural E27, 5x40W L500 W500 H175

592-717-03 natural E27, 3x40W L500 W500 H175

592-717-02 natural E27, 2x40W L405 W210 H175

**592-717-01**natural
E27, 1x40W
L230 W230 H180