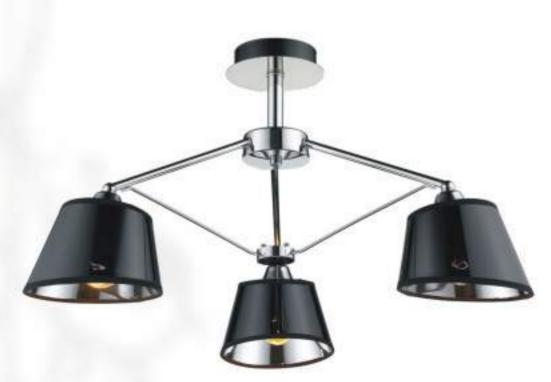

**283-021-01**black, chrome, white
E27, 1x60W
W140 H250 P190

**296-107-03** chrome, black E27, 3x60W H300 D630

**296-101-01** chrome, black E27, 1x60W W150 H120 P240

**703-127-04**brown, chrome, white
E27, 4x60W
H190 D620