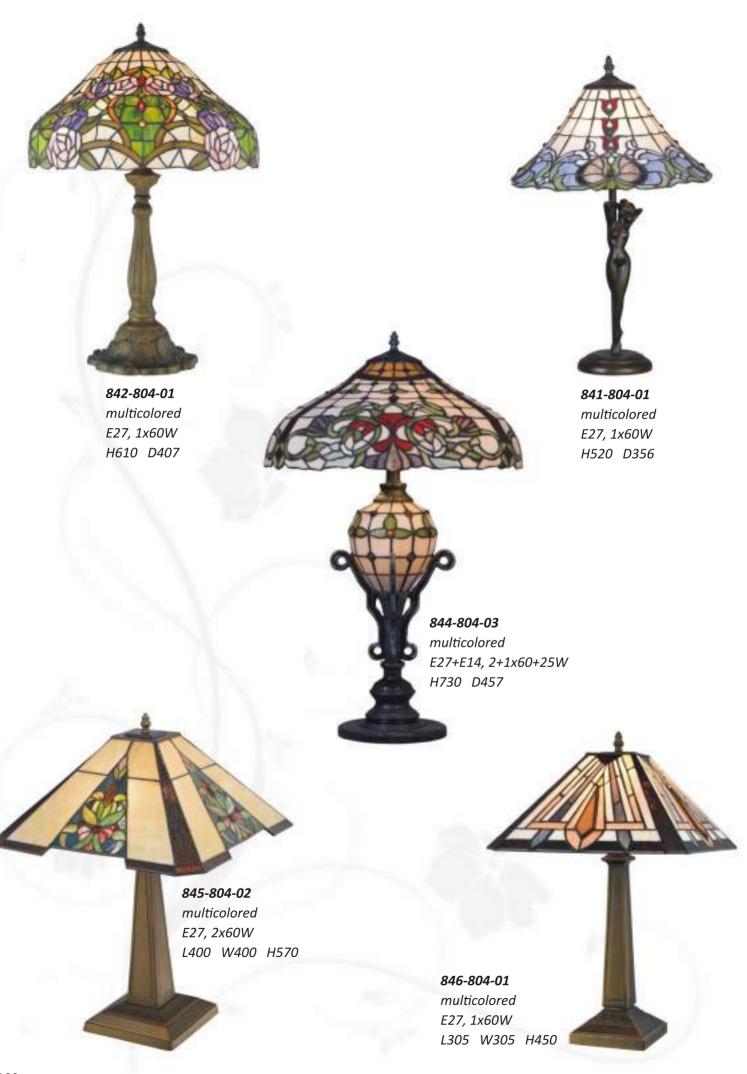

**850-806-02** multicolored E27, 2x60W H1140 D407

**850-801-01**multicolored

E27, 1x40W

W305 H160 P155

multicolored E27, 3x60W L700 W420 H1260

813-806-02 multicolored E27, 2x60W H1140 D407

813-801-01 multicolored E27, 1x40W W305 H170 P155

multicolored E27, 1x60W

832-806-02 multicolored E27, 2x60W H1140 D407

**832-801-01**multicolored

E27, 1x40W

W305 H150 P155

**814-806-02** multicolored E27, 2x60W H1070 D407

814-804-01 multicolored E27, 1x60W H470 D305

**824-806-02** multicolored E27, 2x60W H1070 D407

**824-801-01**multicolored

E14, 1x40W

W300 H155 P155

184

**857-806-02** multicolored E27, 2x60W H1140 D407

**857-807-02** multicolored E27, 2x60W H240 D407

**857-801-01**multicolored