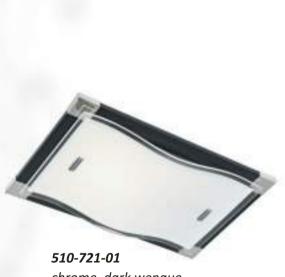

**269-101-01** chrome, dark wengue E14, 1x40W W160 H200 P230

**510-721-01** chrome, dark wengue E27, 1x60W L360 W230 H80

**511-721-02** chrome, black E27, 2x60W L300 W300 H70

**603-721-01** chrome, black E14, 1x40W W290 H210 P90