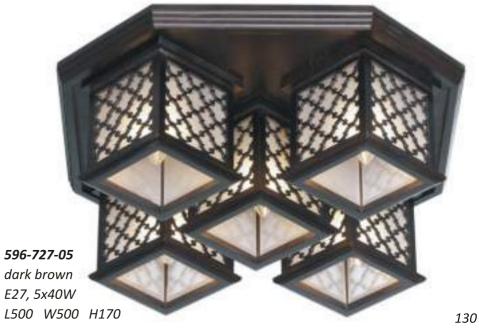

**513-717-01**natural
E27, 1x40W
L235 W235 H160

**513-711-01**natural
E27, 1x40W
W190 H240 P110

594-727-03 dark brown E27, 3x40W L500 W500 H170

dark brown E27, 5x40W L500 W500 H170

dark brown E27, 5x40W L500 W500 H170