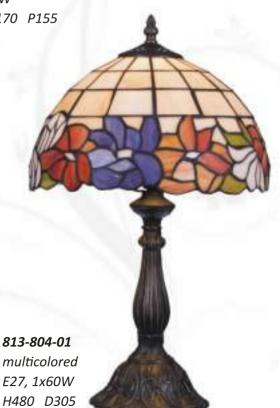

oak, black E14, 6x40W L760 W430 H850

**586-701-01**oak, black
E14, 1x40W
W110 H260 P190

**586-721-01** dark brown, black E14, 1x40W W110 H260 P190

W120 H310 P210

537-523-06

**817-801-01**multicolored
E27, 1x40W
W300 H170 P155