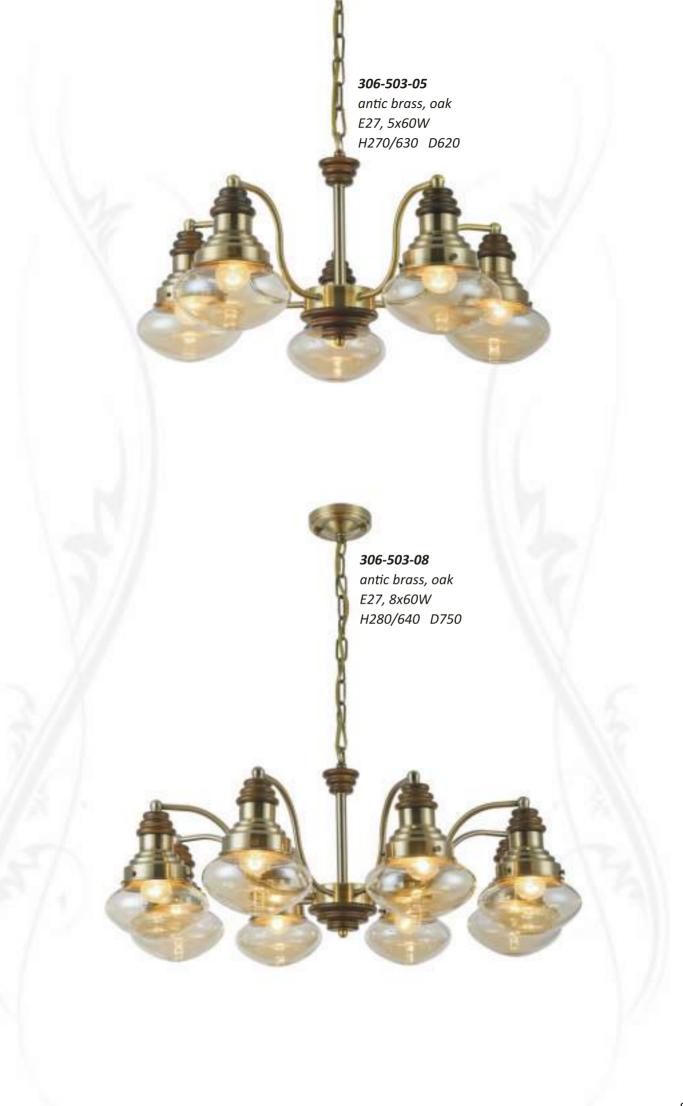

**357-507-02** antic brass E27, 2x60W H250 D410

**357-503-05** antic brass E27, 5x60W H1400 D700

357-521-01 antic brass E27, 1x60W W310 H130 P155

357-505-01

antic brass

E27, 1x60W

H1830 D410

**306-507-08** antic brass, oak E27, 8x60W H250 D750

antic brass, oak E27, 5x60W H250 D620

**305-501-01** antic brass, oak E14, 1x60W W170 H270 P280

**353-513-07** antic copper E14, 7x40W H800 D630

**353-513-05** antic copper E14, 5x40W H800 D550

**353-513-03** antic copper E14, 3x40W H800 D550