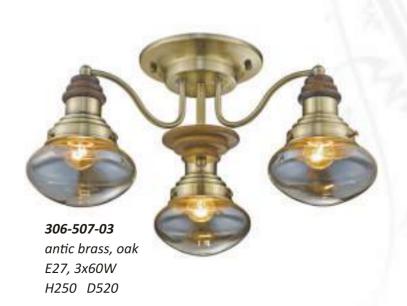

**357-507-02** antic brass E27, 2x60W H250 D410

**357-503-05** antic brass E27, 5x60W H1400 D700

357-521-01 antic brass E27, 1x60W W310 H130 P155

357-505-01

antic brass

E27, 1x60W

H1830 D410

**306-507-08** antic brass, oak E27, 8x60W H250 D750

antic brass, oak E27, 5x60W H250 D620

**305-501-01** antic brass, oak E14, 1x60W W170 H270 P280

**353-513-07** antic copper E14, 7x40W H800 D630

**353-513-05** antic copper E14, 5x40W H800 D550

**353-513-03** antic copper E14, 3x40W H800 D550