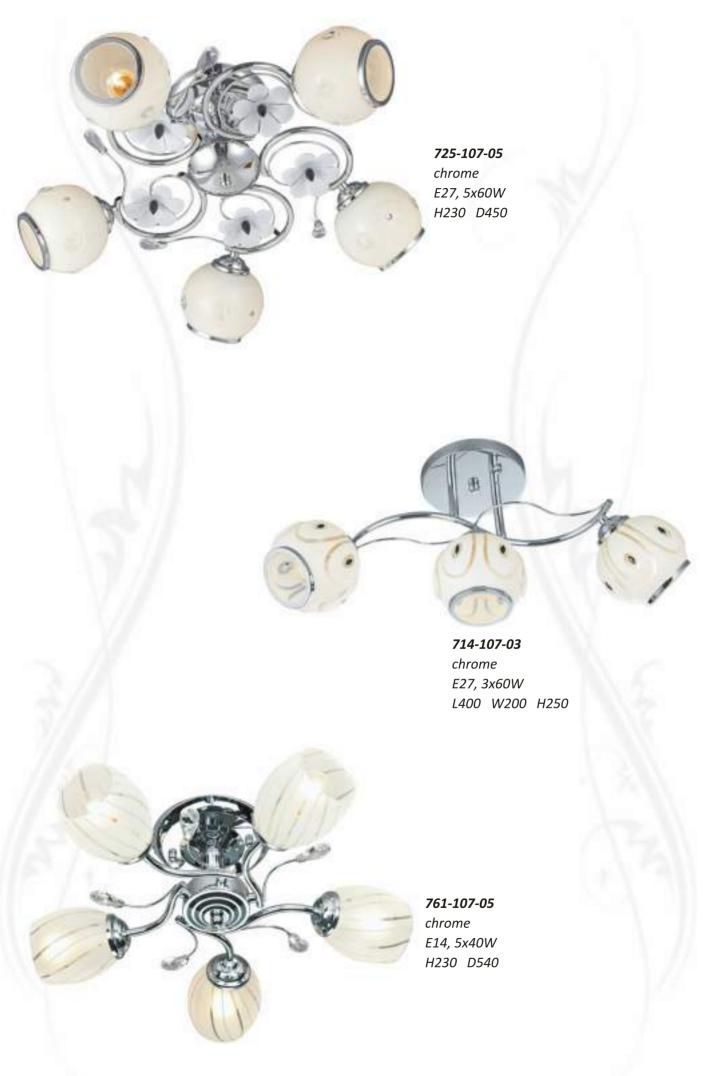

H240 D620

antic brass, black, amber E27, 3x60W H220 D450

**236-107-03** chrome, black E27, 3x60W L670 W170 H300

chrome, dark wengue, white E27, 6x60W
H250 D620

**735-107-03**chrome, dark wengue, white E27, 3x60W
H250 D410

**735-101-01**chrome, dark wengue, white
E27, 1x60W
W140 H280 P160

**287-507-05**antic brass, crocodile

E14, 5x40W

H288 D516

**287-507-03**antic brass, crocodile
E14, 3x40W
H284 D414

**287-501-01**antic brass, crocodile
E14, 1x40W
W110 H210 P134