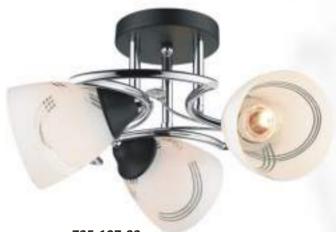

H240 D620

antic brass, black, amber E27, 3x60W H220 D450

**236-107-03** chrome, black E27, 3x60W L670 W170 H300

chrome, dark wengue, white E27, 6x60W
H250 D620

**735-107-03**chrome, dark wengue, white E27, 3x60W
H250 D410