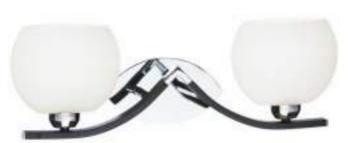

**269-101-01** chrome, dark wengue E14, 1x40W W160 H200 P230

**510-721-01** chrome, dark wengue E27, 1x60W L360 W230 H80

**511-721-02** chrome, black E27, 2x60W L300 W300 H70

**603-721-01** chrome, black E14, 1x40W W290 H210 P90