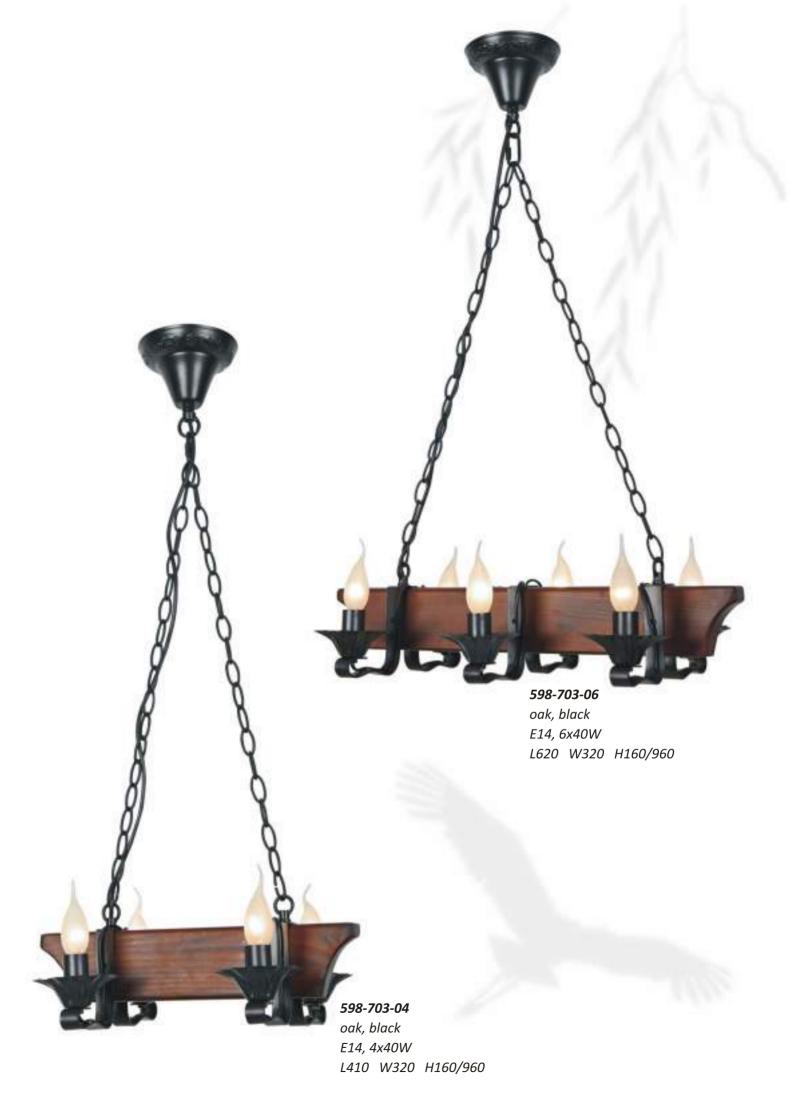

**582-725-02** dark brown E27, 2x40W W330 H1270

580-715-02 natural E27, 2x40W L260 W260 H1110

580-725-02 dark brown E27, 2x40W L260 W260 H1110

**589-701-01**oak, black
E27, 1x60W
W110 H420 P235

**560-703-10** oak, black E27, 10x40W H340/1370 D1240