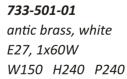

## **733-507-03**antic brass, white E27, 3x60W H290 D560

**317-507-05** antic brass, white E27, 5x60W H300 D650

**317-501-01** antic brass, white E27, 1x60W W145 H180 P220

H285 D600

151-501-01 antic brass E14, 1x40W W120 H180 P270