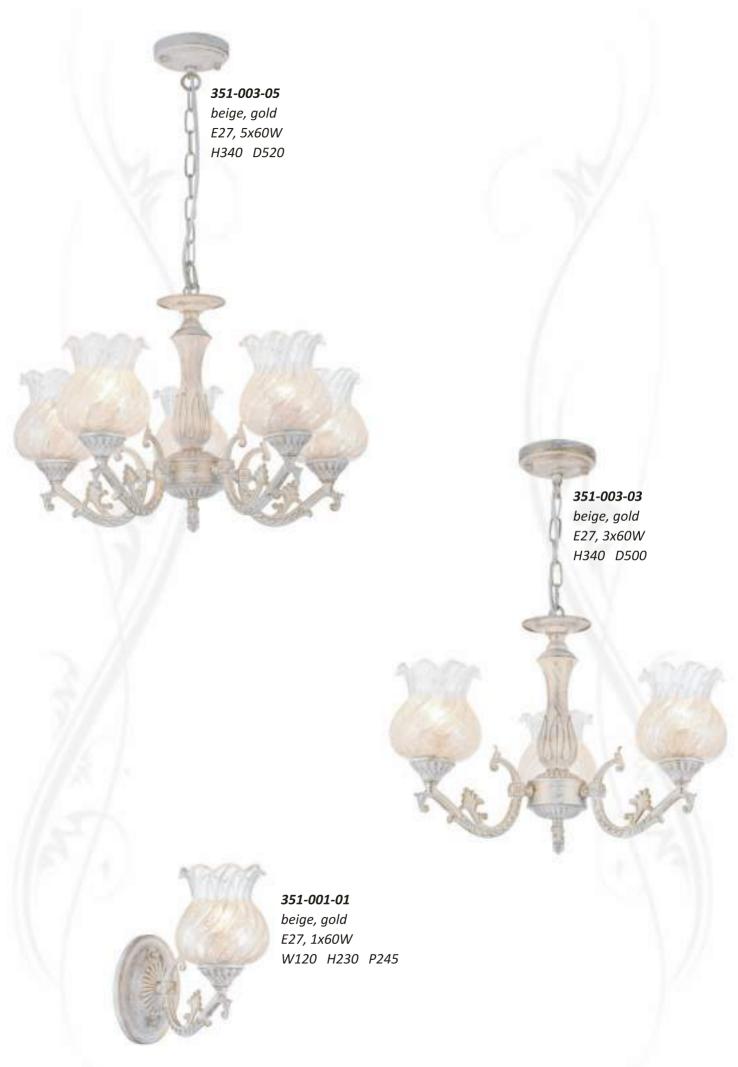

| 222 222 24                                                                                                                                                                                                                                 |                                                                                              |
|--------------------------------------------------------------------------------------------------------------------------------------------------------------------------------------------------------------------------------------------|----------------------------------------------------------------------------------------------|
| 308-003-01                                                                                                                                                                                                                                 | 9                                                                                            |
|                                                                                                                                                                                                                                            | -                                                                                            |
| 308-003-03                                                                                                                                                                                                                                 | 9                                                                                            |
| 308-603-01                                                                                                                                                                                                                                 | 10                                                                                           |
| 308-003-01                                                                                                                                                                                                                                 | 10                                                                                           |
| 308-603-03                                                                                                                                                                                                                                 | 10                                                                                           |
| 212 001 01                                                                                                                                                                                                                                 | CO                                                                                           |
| 313-001-01                                                                                                                                                                                                                                 | 68                                                                                           |
| 313-003-03                                                                                                                                                                                                                                 | 68                                                                                           |
|                                                                                                                                                                                                                                            | 00                                                                                           |
| 313-003-05                                                                                                                                                                                                                                 | 68                                                                                           |
| 212 501 01                                                                                                                                                                                                                                 | C7                                                                                           |
| 313-501-01                                                                                                                                                                                                                                 | 67                                                                                           |
| 313-503-03                                                                                                                                                                                                                                 | 67                                                                                           |
| 010 000 00                                                                                                                                                                                                                                 | - 07                                                                                         |
| 313-503-05                                                                                                                                                                                                                                 | 67                                                                                           |
| 314-001-01                                                                                                                                                                                                                                 | 96                                                                                           |
| 314-001-01                                                                                                                                                                                                                                 | 90                                                                                           |
| 314-007-03                                                                                                                                                                                                                                 | 96                                                                                           |
| 244 227 25                                                                                                                                                                                                                                 |                                                                                              |
| 314-007-05                                                                                                                                                                                                                                 | 96                                                                                           |
| 315-205-02                                                                                                                                                                                                                                 | 93                                                                                           |
|                                                                                                                                                                                                                                            | 23                                                                                           |
| 315-405-02                                                                                                                                                                                                                                 | 93                                                                                           |
| 245 505 02                                                                                                                                                                                                                                 | 02                                                                                           |
| 315-505-02                                                                                                                                                                                                                                 | 93                                                                                           |
| 316-001-01                                                                                                                                                                                                                                 | 65                                                                                           |
| 0-10-00-01                                                                                                                                                                                                                                 |                                                                                              |
| 316-003-05                                                                                                                                                                                                                                 | 65                                                                                           |
| 217 501 01                                                                                                                                                                                                                                 |                                                                                              |
| 317-501-01                                                                                                                                                                                                                                 | 100                                                                                          |
| 317-507-05                                                                                                                                                                                                                                 | 100                                                                                          |
|                                                                                                                                                                                                                                            |                                                                                              |
| 318-501-01                                                                                                                                                                                                                                 | 90                                                                                           |
| 318-503-01                                                                                                                                                                                                                                 | 00                                                                                           |
| 318-503-01                                                                                                                                                                                                                                 | 90                                                                                           |
| 319-503-02                                                                                                                                                                                                                                 | 90                                                                                           |
| 013 000 02                                                                                                                                                                                                                                 |                                                                                              |
| 320-501-01                                                                                                                                                                                                                                 | 89                                                                                           |
| 320-581-01                                                                                                                                                                                                                                 | 89                                                                                           |
|                                                                                                                                                                                                                                            |                                                                                              |
| 321-501-01                                                                                                                                                                                                                                 | 89                                                                                           |
|                                                                                                                                                                                                                                            |                                                                                              |
| 321-504-01                                                                                                                                                                                                                                 | 89                                                                                           |
| 321-581-01                                                                                                                                                                                                                                 | 89                                                                                           |
|                                                                                                                                                                                                                                            |                                                                                              |
| 321-584-01                                                                                                                                                                                                                                 | 89                                                                                           |
| 328-007-03                                                                                                                                                                                                                                 | 95                                                                                           |
| 320-007-03                                                                                                                                                                                                                                 |                                                                                              |
| 328-007-05                                                                                                                                                                                                                                 | 95                                                                                           |
| 222 122 21                                                                                                                                                                                                                                 |                                                                                              |
| 336-106-01                                                                                                                                                                                                                                 | 21                                                                                           |
| 337-106-01                                                                                                                                                                                                                                 | 21                                                                                           |
| 337-100-01                                                                                                                                                                                                                                 |                                                                                              |
| 338-406-01                                                                                                                                                                                                                                 | 21                                                                                           |
| 220 100 01                                                                                                                                                                                                                                 | 12                                                                                           |
| 339-106-01                                                                                                                                                                                                                                 | 12                                                                                           |
| 339-106-03                                                                                                                                                                                                                                 | 12                                                                                           |
|                                                                                                                                                                                                                                            |                                                                                              |
| 340-002-02                                                                                                                                                                                                                                 | 59                                                                                           |
| 344-501-01                                                                                                                                                                                                                                 | 59                                                                                           |
| 37730101                                                                                                                                                                                                                                   | 33                                                                                           |
| 348-501-01                                                                                                                                                                                                                                 | 38                                                                                           |
| 348-507-03                                                                                                                                                                                                                                 | 38                                                                                           |
|                                                                                                                                                                                                                                            | 30                                                                                           |
| 348-507-05                                                                                                                                                                                                                                 | 38                                                                                           |
|                                                                                                                                                                                                                                            |                                                                                              |
| 349-507-05                                                                                                                                                                                                                                 | 88                                                                                           |
| 351-001-01                                                                                                                                                                                                                                 | 94                                                                                           |
|                                                                                                                                                                                                                                            |                                                                                              |
| 351-003-03                                                                                                                                                                                                                                 | 94                                                                                           |
|                                                                                                                                                                                                                                            |                                                                                              |
| 351-003-05                                                                                                                                                                                                                                 | 94                                                                                           |
| 352-001-01                                                                                                                                                                                                                                 | 97                                                                                           |
|                                                                                                                                                                                                                                            |                                                                                              |
| 252 007 02                                                                                                                                                                                                                                 |                                                                                              |
| 352-007-03                                                                                                                                                                                                                                 | 97                                                                                           |
|                                                                                                                                                                                                                                            | 97                                                                                           |
| 352-007-05                                                                                                                                                                                                                                 | 97<br>97                                                                                     |
|                                                                                                                                                                                                                                            | 97                                                                                           |
| 352-007-05<br>352-501-01                                                                                                                                                                                                                   | 97<br>97<br>98                                                                               |
| 352-007-05<br>352-501-01<br>352-507-03                                                                                                                                                                                                     | 97<br>97<br>98<br>98                                                                         |
| 352-007-05<br>352-501-01                                                                                                                                                                                                                   | 97<br>97<br>98                                                                               |
| 352-007-05<br>352-501-01<br>352-507-03<br>352-507-05                                                                                                                                                                                       | 97<br>97<br>98<br>98<br>98                                                                   |
| 352-007-05<br>352-501-01<br>352-507-03                                                                                                                                                                                                     | 97<br>97<br>98<br>98                                                                         |
| 352-007-05<br>352-501-01<br>352-507-03<br>352-507-05<br>353-203-03                                                                                                                                                                         | 97<br>97<br>98<br>98<br>98                                                                   |
| 352-007-05<br>352-501-01<br>352-507-03<br>352-507-05<br>353-203-03<br>353-203-07                                                                                                                                                           | 97<br>97<br>98<br>98<br>98<br>98<br>88                                                       |
| 352-007-05<br>352-501-01<br>352-507-03<br>352-507-05<br>353-203-03                                                                                                                                                                         | 97<br>97<br>98<br>98<br>98<br>88                                                             |
| 352-007-05<br>352-501-01<br>352-507-03<br>352-507-05<br>353-203-03<br>353-203-07<br>353-513-03                                                                                                                                             | 97<br>97<br>98<br>98<br>98<br>88<br>88                                                       |
| 352-007-05<br>352-501-01<br>352-507-03<br>352-507-05<br>353-203-03<br>353-203-07<br>353-513-03<br>353-513-05                                                                                                                               | 97<br>97<br>98<br>98<br>98<br>88<br>88<br>88                                                 |
| 352-007-05<br>352-501-01<br>352-507-03<br>352-507-05<br>353-203-03<br>353-203-07<br>353-513-03                                                                                                                                             | 97<br>97<br>98<br>98<br>98<br>88<br>88                                                       |
| 352-007-05<br>352-501-01<br>352-507-03<br>352-507-05<br>353-203-03<br>353-203-07<br>353-513-03<br>353-513-05<br>353-513-07                                                                                                                 | 97<br>97<br>98<br>98<br>98<br>88<br>88<br>87<br>87                                           |
| 352-007-05<br>352-501-01<br>352-507-03<br>352-507-05<br>353-203-03<br>353-203-07<br>353-513-03<br>353-513-05<br>353-513-07<br>357-501-01                                                                                                   | 97<br>97<br>98<br>98<br>98<br>88<br>88<br>87<br>87<br>87                                     |
| 352-007-05<br>352-501-01<br>352-507-03<br>352-507-05<br>353-203-03<br>353-203-07<br>353-513-03<br>353-513-05<br>353-513-07                                                                                                                 | 97<br>97<br>98<br>98<br>98<br>88<br>88<br>87<br>87                                           |
| 352-007-05<br>352-501-01<br>352-507-03<br>352-507-05<br>353-203-03<br>353-203-07<br>353-513-03<br>353-513-07<br>353-513-07<br>357-501-01<br>357-503-01                                                                                     | 97<br>97<br>98<br>98<br>98<br>88<br>88<br>87<br>87<br>87<br>80                               |
| 352-007-05<br>352-501-01<br>352-507-03<br>352-507-05<br>353-203-03<br>353-203-07<br>353-513-03<br>353-513-05<br>353-513-07<br>357-501-01                                                                                                   | 97<br>97<br>98<br>98<br>98<br>88<br>88<br>87<br>87<br>87                                     |
| 352-007-05<br>352-501-01<br>352-507-03<br>352-507-05<br>353-203-03<br>353-203-07<br>353-513-03<br>353-513-05<br>353-513-07<br>357-501-01<br>357-503-01                                                                                     | 97<br>97<br>98<br>98<br>98<br>88<br>88<br>87<br>87<br>87<br>80<br>79                         |
| 352-007-05<br>352-501-01<br>352-507-03<br>352-507-05<br>353-203-03<br>353-203-07<br>353-513-03<br>353-513-05<br>353-513-07<br>357-501-01<br>357-503-01<br>357-503-02<br>357-503-03                                                         | 97<br>97<br>98<br>98<br>98<br>88<br>88<br>87<br>87<br>87<br>80<br>79<br>79                   |
| 352-007-05<br>352-501-01<br>352-507-03<br>352-507-05<br>353-203-03<br>353-203-07<br>353-513-03<br>353-513-05<br>353-513-07<br>357-501-01<br>357-503-01                                                                                     | 97<br>97<br>98<br>98<br>98<br>88<br>88<br>87<br>87<br>87<br>80<br>79                         |
| 352-007-05<br>352-501-01<br>352-507-03<br>352-507-05<br>353-203-03<br>353-203-07<br>353-513-03<br>353-513-07<br>353-513-07<br>357-501-01<br>357-503-01<br>357-503-02<br>357-503-03<br>357-503-05                                           | 97<br>97<br>98<br>98<br>98<br>88<br>87<br>87<br>87<br>87<br>79<br>79<br>79                   |
| 352-007-05<br>352-501-01<br>352-507-03<br>352-507-05<br>353-203-03<br>353-203-07<br>353-513-03<br>353-513-05<br>353-513-07<br>357-501-01<br>357-503-01<br>357-503-02<br>357-503-03                                                         | 97<br>97<br>98<br>98<br>98<br>88<br>88<br>87<br>87<br>87<br>80<br>79<br>79                   |
| 352-007-05<br>352-501-01<br>352-507-03<br>352-507-05<br>353-203-03<br>353-203-07<br>353-513-03<br>353-513-07<br>353-513-07<br>357-501-01<br>357-503-01<br>357-503-02<br>357-503-03<br>357-503-05                                           | 97<br>97<br>98<br>98<br>98<br>88<br>87<br>87<br>87<br>87<br>79<br>79<br>79                   |
| 352-007-05<br>352-501-01<br>352-507-03<br>352-507-05<br>353-203-03<br>353-203-07<br>353-513-03<br>353-513-07<br>353-513-07<br>357-501-01<br>357-503-01<br>357-503-02<br>357-503-05<br>357-503-05<br>357-504-01<br>357-505-01               | 97<br>97<br>98<br>98<br>98<br>88<br>87<br>87<br>87<br>79<br>79<br>79<br>79<br>80<br>79       |
| 352-007-05<br>352-501-01<br>352-507-03<br>352-507-05<br>353-203-03<br>353-203-07<br>353-513-03<br>353-513-05<br>353-513-07<br>357-501-01<br>357-503-02<br>357-503-03<br>357-503-05<br>357-504-01<br>357-504-01<br>357-505-01<br>357-507-02 | 97<br>98<br>98<br>98<br>88<br>88<br>87<br>87<br>87<br>79<br>79<br>79                         |
| 352-007-05<br>352-501-01<br>352-507-03<br>352-507-05<br>353-203-03<br>353-203-07<br>353-513-03<br>353-513-05<br>353-513-07<br>357-501-01<br>357-503-02<br>357-503-03<br>357-503-05<br>357-504-01<br>357-504-01<br>357-505-01<br>357-507-02 | 97<br>98<br>98<br>98<br>88<br>88<br>87<br>87<br>87<br>79<br>79<br>79<br>80<br>80<br>80       |
| 352-007-05<br>352-507-03<br>352-507-05<br>353-203-03<br>353-203-07<br>353-513-03<br>353-513-05<br>353-513-07<br>357-501-01<br>357-503-02<br>357-503-03<br>357-503-05<br>357-504-01<br>357-505-01<br>357-507-02<br>357-507-02<br>357-521-01 | 97<br>98<br>98<br>98<br>88<br>88<br>87<br>87<br>87<br>80<br>79<br>79<br>79<br>80<br>80<br>80 |
| 352-007-05<br>352-501-01<br>352-507-03<br>352-507-05<br>353-203-03<br>353-203-07<br>353-513-03<br>353-513-05<br>353-513-07<br>357-501-01<br>357-503-02<br>357-503-03<br>357-503-05<br>357-504-01<br>357-504-01<br>357-505-01<br>357-507-02 | 97<br>98<br>98<br>98<br>88<br>88<br>87<br>87<br>87<br>79<br>79<br>79<br>80<br>80<br>80       |