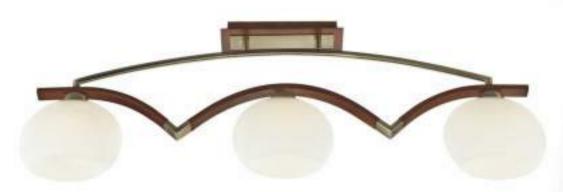

**282-501-01** antic brass, walnut E14, 1x40W W80 H160 P140

282-103-03 chrome, dark wengue E14, 3x40W L480 W150 H280

**269-527-04** antic brass, walnut E14, 4x40W L450 W450 H270

**269-527-03** antic brass, walnut E14, 3x40W L810 W150 H290