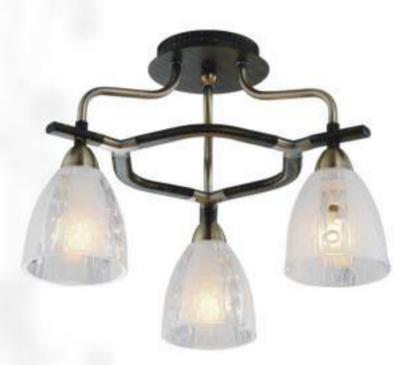

black, antic brass E27, 5x60W H320 D630

**348-501-01**black, antic brass
E27, 1x60W
W130 H240 P170

**715-027-05**black, white
E27, 5x60W
H340 D560

**715-021-01**black, white
E27, 1x60W
W140 H195 P265

**289-107-03**chrome, dark wengue
E14, 3x40W
H300 D440