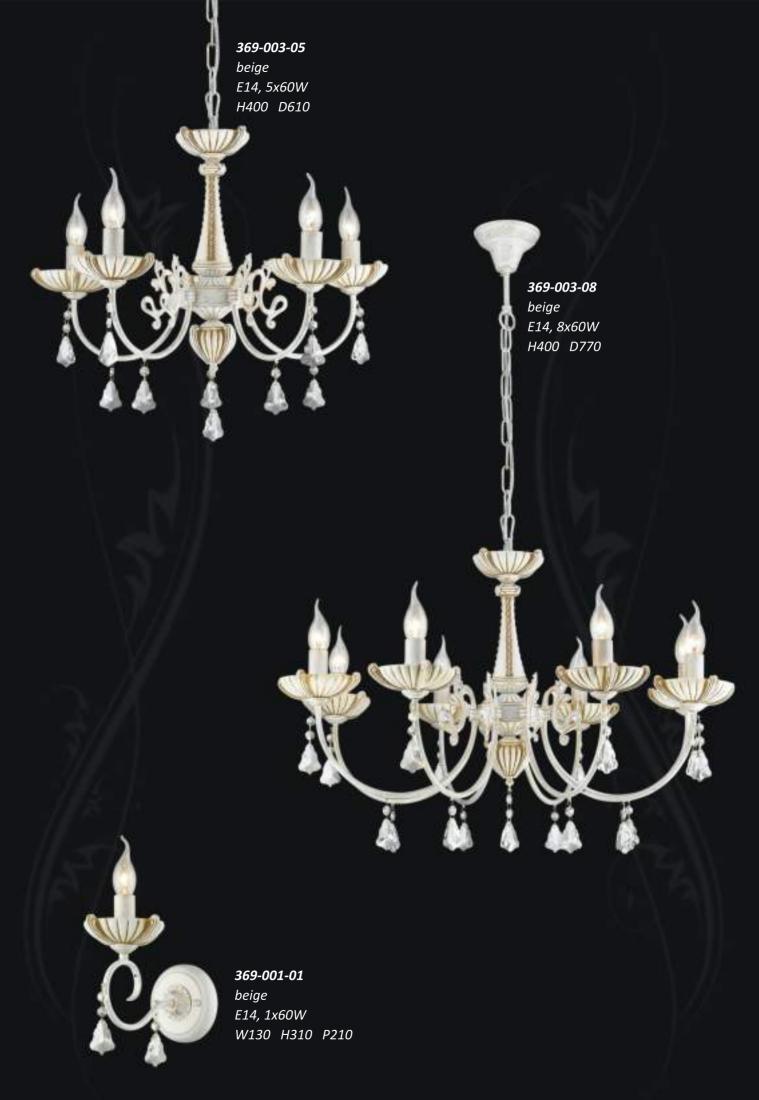

261-109-04** chrome, wengue G9, 4x40W W675 H110 P140







247-122-02 (IP44) chrome E27, 2x60W H90 D285

## 340-002-02 (IP44)

white E27, 2x40W H110 D300

344-501-01 antic brass, chrome E27, 1x40W W310 H160 P100



## 254-101-02 (IP44)

chrome *G9, 2x40W* W250 H55 P75

## 259-101-01 (IP44)

chrome E14, 1x40W W55 H160 P75



## 259-101-02 (IP44)

chrome E14, 2x40W W285 H55 P75













**126-107-03** chrome, white E27, 3x60W H350 D500



**126-101-02** chrome, white E14, 2x40W W410 H200 P160



**121-103-04** chrome, white, grey E14, 4x40W H1100 D450









**316-001-01**white, beige
E14, 1x40W
W150 H330 P250













**304-403-01** black, satin gold, beige E14, 1x40W H1010 D350







**702-003-05** white E14, 5x60W H950 D530







702-001-01 white E14, 1x60W W100 H255 P245













**366-601-01** gold, golden-brown E14, 1x40W W180 H320 P210







**357-507-02** antic brass E27, 2x60W H250 D410



**357-503-05** antic brass E27, 5x60W H1400 D700



357-521-01 antic brass E27, 1x60W W310 H130 P155



357-505-01

antic brass

E27, 1x60W

H1830 D410









**306-507-08** antic brass, oak E27, 8x60W H250 D750



antic brass, oak E27, 5x60W H250 D620











**305-501-01** antic brass, oak E14, 1x60W W170 H270 P280



**353-513-07** antic copper E14, 7x40W H800 D630



**353-513-05** antic copper E14, 5x40W H800 D550



**353-513-03** antic copper E14, 3x40W H800 D550



**353-203-07** satin nickel E14, 7x40W H800 D630



**349-507-05** antic brass E14, 5x40W H390 D670



**353-203-03** satin nickel E14, 3x40W H800 D550



E27, 1x60W

W150 H320 P180





W1