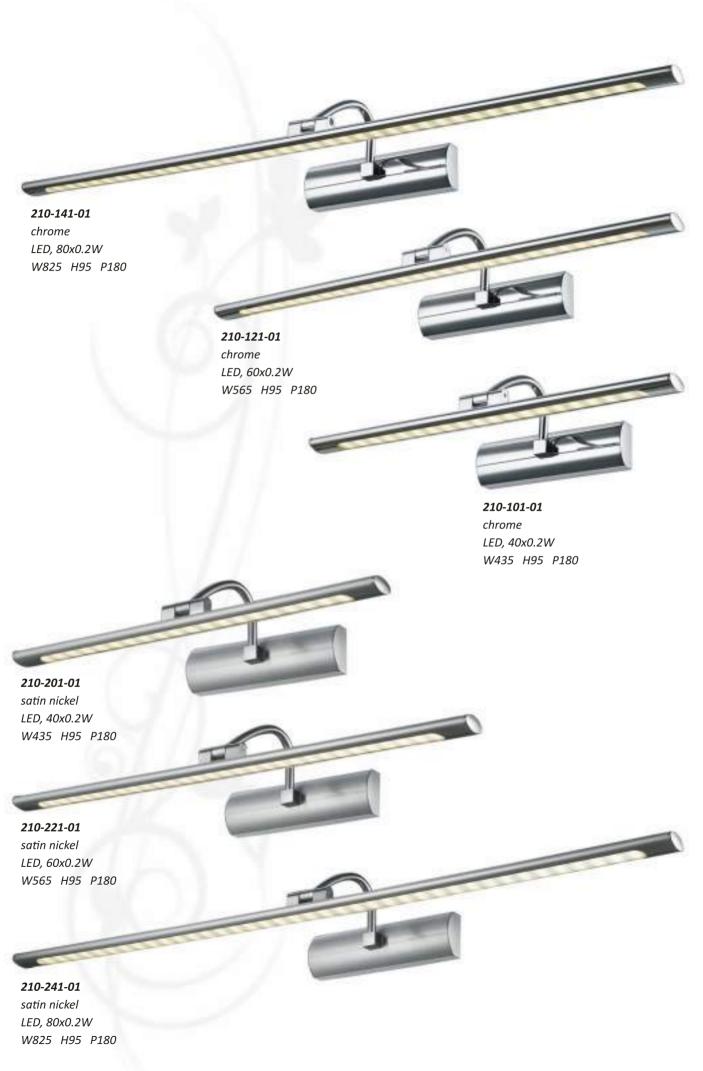

| 210-101-01                             | 196      |
|----------------------------------------|----------|
| 210-121-01                             | 196      |
| 210-141-01                             | 196      |
| 210-201-01                             | 196      |
| 210-221-01                             | 196      |
| 210-221-01                             | 196      |
|                                        | 58       |
|                                        |          |
|                                        | 56       |
| 223-101-02                             | 56       |
| 223-101-03                             | 56       |
| 223-102-04                             | 56       |
| 223-121-01                             | 55       |
| 223-121-02                             | 55       |
| 223-121-03                             | 55       |
| 223-122-04                             | 55       |
| 229-006-01                             | 13       |
| 229-006-03                             | 13       |
| 229-101-01                             | 14       |
| 229-106-01                             | 14       |
| 229-106-03                             | 14       |
| 234-107-03                             | 33       |
| 234-107-05                             | 33       |
| 235-107-02                             | 30       |
| 235-107-04                             | 30       |
| 236-107-02                             | 35       |
| 236-107-03                             | 35       |
| 243-026-01                             | 8        |
| 243-026-03                             | 8        |
| 244-106-03                             | 19       |
| 244-106-05                             | 19       |
| 244-126-03                             | 19       |
| 244-306-03                             | 20       |
| 244-306-05                             | 20       |
| 244-326-03                             | 20       |
| 247-122-02                             | 59       |
| 254-101-02                             | 59       |
| 259-101-01                             | 59       |
| 259-101-02                             | 59       |
| 261-101-02                             | 58       |
| 261-109-04                             | 58       |
| 262-107-06                             | 43       |
| 262-127-06                             | 44       |
| 262-303-04                             | 43       |
| 262-307-06                             | 43       |
| 266-121-01                             | 23       |
| 266-127-01                             | 23       |
| 266-127-02                             | 23       |
| 266-127-03                             | 23       |
| 269-101-01                             | 52       |
| 269-104-01                             | 52       |
| 269-105-02                             | 52       |
| 269-121-02                             | 52       |
| 269-127-03                             | 52       |
| 269-201-01                             | 51       |
| 269-207-03                             | 51       |
| 269-304-01                             | 50       |
| 269-305-02                             | 50       |
| 269-307-03                             | 50       |
| 269-307-08                             | 49       |
| 269-327-03                             | 50       |
|                                        | 49       |
| 260_227.06                             |          |
| 269-327-06<br>269-504-01               |          |
| 269-504-01                             | 48<br>48 |
| 269-504-01<br>269-505-02               | 48       |
| 269-504-01<br>269-505-02<br>269-527-02 | 48<br>48 |
| 269-504-01<br>269-505-02               | 48       |