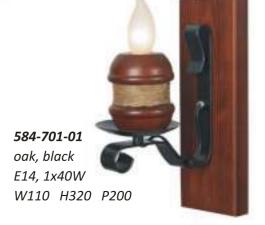

**561-704-01**oak, black, beige
E27, 1x40W
L200 W145 H230

**561-701-01**oak, black, beige
E27, 1x40W
W200 H250 P180

**583-701-01**oak, black
E27, 1x60W
W110 H310 P190

**584-703-04** oak, black E14, 4x40W L545 W398 H360/1160