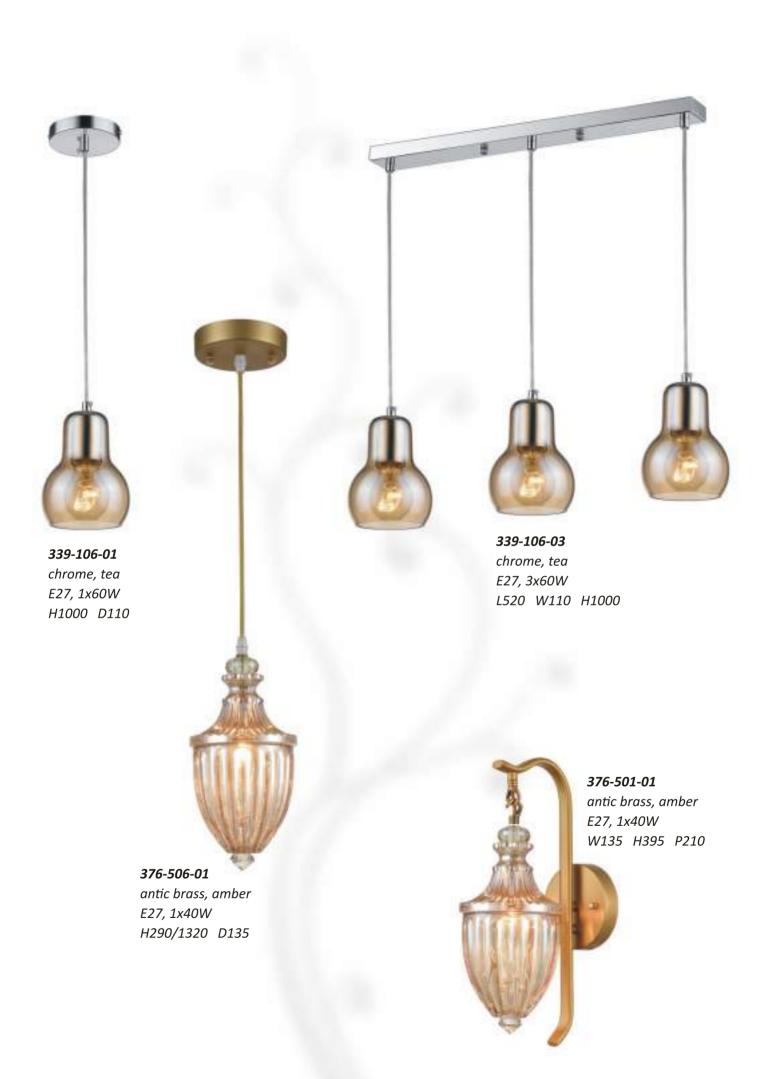

| 222 222 24                                                                                                                                                                                                                                 |                                                                                              |
|--------------------------------------------------------------------------------------------------------------------------------------------------------------------------------------------------------------------------------------------|----------------------------------------------------------------------------------------------|
| 308-003-01                                                                                                                                                                                                                                 | 9                                                                                            |
|                                                                                                                                                                                                                                            | -                                                                                            |
| 308-003-03                                                                                                                                                                                                                                 | 9                                                                                            |
| 308-603-01                                                                                                                                                                                                                                 | 10                                                                                           |
| 308-003-01                                                                                                                                                                                                                                 | 10                                                                                           |
| 308-603-03                                                                                                                                                                                                                                 | 10                                                                                           |
| 212 001 01                                                                                                                                                                                                                                 | CO                                                                                           |
| 313-001-01                                                                                                                                                                                                                                 | 68                                                                                           |
| 313-003-03                                                                                                                                                                                                                                 | 68                                                                                           |
|                                                                                                                                                                                                                                            | 00                                                                                           |
| 313-003-05                                                                                                                                                                                                                                 | 68                                                                                           |
| 212 501 01                                                                                                                                                                                                                                 | C7                                                                                           |
| 313-501-01                                                                                                                                                                                                                                 | 67                                                                                           |
| 313-503-03                                                                                                                                                                                                                                 | 67                                                                                           |
| 010 000 00                                                                                                                                                                                                                                 | - 07                                                                                         |
| 313-503-05                                                                                                                                                                                                                                 | 67                                                                                           |
| 314-001-01                                                                                                                                                                                                                                 | 96                                                                                           |
| 314-001-01                                                                                                                                                                                                                                 | 90                                                                                           |
| 314-007-03                                                                                                                                                                                                                                 | 96                                                                                           |
| 244 227 25                                                                                                                                                                                                                                 |                                                                                              |
| 314-007-05                                                                                                                                                                                                                                 | 96                                                                                           |
| 315-205-02                                                                                                                                                                                                                                 | 93                                                                                           |
|                                                                                                                                                                                                                                            | 23                                                                                           |
| 315-405-02                                                                                                                                                                                                                                 | 93                                                                                           |
| 245 505 02                                                                                                                                                                                                                                 | 02                                                                                           |
| 315-505-02                                                                                                                                                                                                                                 | 93                                                                                           |
| 316-001-01                                                                                                                                                                                                                                 | 65                                                                                           |
| 0-10-00-01                                                                                                                                                                                                                                 |                                                                                              |
| 316-003-05                                                                                                                                                                                                                                 | 65                                                                                           |
| 217 501 01                                                                                                                                                                                                                                 |                                                                                              |
| 317-501-01                                                                                                                                                                                                                                 | 100                                                                                          |
| 317-507-05                                                                                                                                                                                                                                 | 100                                                                                          |
|                                                                                                                                                                                                                                            |                                                                                              |
| 318-501-01                                                                                                                                                                                                                                 | 90                                                                                           |
| 318-503-01                                                                                                                                                                                                                                 | 00                                                                                           |
| 318-503-01                                                                                                                                                                                                                                 | 90                                                                                           |
| 319-503-02                                                                                                                                                                                                                                 | 90                                                                                           |
| 013 000 02                                                                                                                                                                                                                                 |                                                                                              |
| 320-501-01                                                                                                                                                                                                                                 | 89                                                                                           |
| 320-581-01                                                                                                                                                                                                                                 | 89                                                                                           |
|                                                                                                                                                                                                                                            |                                                                                              |
| 321-501-01                                                                                                                                                                                                                                 | 89                                                                                           |
|                                                                                                                                                                                                                                            |                                                                                              |
| 321-504-01                                                                                                                                                                                                                                 | 89                                                                                           |
| 321-581-01                                                                                                                                                                                                                                 | 89                                                                                           |
|                                                                                                                                                                                                                                            |                                                                                              |
| 321-584-01                                                                                                                                                                                                                                 | 89                                                                                           |
| 328-007-03                                                                                                                                                                                                                                 | 95                                                                                           |
| 320-007-03                                                                                                                                                                                                                                 |                                                                                              |
| 328-007-05                                                                                                                                                                                                                                 | 95                                                                                           |
| 222 122 21                                                                                                                                                                                                                                 |                                                                                              |
| 336-106-01                                                                                                                                                                                                                                 | 21                                                                                           |
| 337-106-01                                                                                                                                                                                                                                 | 21                                                                                           |
| 337-100-01                                                                                                                                                                                                                                 |                                                                                              |
| 338-406-01                                                                                                                                                                                                                                 | 21                                                                                           |
| 220 100 01                                                                                                                                                                                                                                 | 12                                                                                           |
| 339-106-01                                                                                                                                                                                                                                 | 12                                                                                           |
| 339-106-03                                                                                                                                                                                                                                 | 12                                                                                           |
|                                                                                                                                                                                                                                            |                                                                                              |
| 340-002-02                                                                                                                                                                                                                                 | 59                                                                                           |
| 344-501-01                                                                                                                                                                                                                                 | 59                                                                                           |
| 37730101                                                                                                                                                                                                                                   | 33                                                                                           |
| 348-501-01                                                                                                                                                                                                                                 | 38                                                                                           |
| 348-507-03                                                                                                                                                                                                                                 | 38                                                                                           |
|                                                                                                                                                                                                                                            | 30                                                                                           |
| 348-507-05                                                                                                                                                                                                                                 | 38                                                                                           |
|                                                                                                                                                                                                                                            |                                                                                              |
| 349-507-05                                                                                                                                                                                                                                 | 88                                                                                           |
| 351-001-01                                                                                                                                                                                                                                 | 94                                                                                           |
|                                                                                                                                                                                                                                            |                                                                                              |
| 351-003-03                                                                                                                                                                                                                                 | 94                                                                                           |
|                                                                                                                                                                                                                                            |                                                                                              |
| 351-003-05                                                                                                                                                                                                                                 | 94                                                                                           |
| 352-001-01                                                                                                                                                                                                                                 | 97                                                                                           |
|                                                                                                                                                                                                                                            |                                                                                              |
| 252 007 02                                                                                                                                                                                                                                 |                                                                                              |
| 352-007-03                                                                                                                                                                                                                                 | 97                                                                                           |
|                                                                                                                                                                                                                                            | 97                                                                                           |
| 352-007-05                                                                                                                                                                                                                                 | 97<br>97                                                                                     |
|                                                                                                                                                                                                                                            | 97                                                                                           |
| 352-007-05<br>352-501-01                                                                                                                                                                                                                   | 97<br>97<br>98                                                                               |
| 352-007-05<br>352-501-01<br>352-507-03                                                                                                                                                                                                     | 97<br>97<br>98<br>98                                                                         |
| 352-007-05<br>352-501-01                                                                                                                                                                                                                   | 97<br>97<br>98                                                                               |
| 352-007-05<br>352-501-01<br>352-507-03<br>352-507-05                                                                                                                                                                                       | 97<br>97<br>98<br>98<br>98                                                                   |
| 352-007-05<br>352-501-01<br>352-507-03                                                                                                                                                                                                     | 97<br>97<br>98<br>98                                                                         |
| 352-007-05<br>352-501-01<br>352-507-03<br>352-507-05<br>353-203-03                                                                                                                                                                         | 97<br>97<br>98<br>98<br>98                                                                   |
| 352-007-05<br>352-501-01<br>352-507-03<br>352-507-05<br>353-203-03<br>353-203-07                                                                                                                                                           | 97<br>97<br>98<br>98<br>98<br>98<br>88                                                       |
| 352-007-05<br>352-501-01<br>352-507-03<br>352-507-05<br>353-203-03                                                                                                                                                                         | 97<br>97<br>98<br>98<br>98<br>88                                                             |
| 352-007-05<br>352-501-01<br>352-507-03<br>352-507-05<br>353-203-03<br>353-203-07<br>353-513-03                                                                                                                                             | 97<br>97<br>98<br>98<br>98<br>88<br>88                                                       |
| 352-007-05<br>352-501-01<br>352-507-03<br>352-507-05<br>353-203-03<br>353-203-07<br>353-513-03<br>353-513-05                                                                                                                               | 97<br>97<br>98<br>98<br>98<br>88<br>88<br>88                                                 |
| 352-007-05<br>352-501-01<br>352-507-03<br>352-507-05<br>353-203-03<br>353-203-07<br>353-513-03                                                                                                                                             | 97<br>97<br>98<br>98<br>98<br>88<br>88                                                       |
| 352-007-05<br>352-501-01<br>352-507-03<br>352-507-05<br>353-203-03<br>353-203-07<br>353-513-03<br>353-513-05<br>353-513-07                                                                                                                 | 97<br>97<br>98<br>98<br>98<br>88<br>88<br>87<br>87                                           |
| 352-007-05<br>352-501-01<br>352-507-03<br>352-507-05<br>353-203-03<br>353-203-07<br>353-513-03<br>353-513-05<br>353-513-07<br>357-501-01                                                                                                   | 97<br>97<br>98<br>98<br>98<br>88<br>88<br>87<br>87<br>87                                     |
| 352-007-05<br>352-501-01<br>352-507-03<br>352-507-05<br>353-203-03<br>353-203-07<br>353-513-03<br>353-513-05<br>353-513-07                                                                                                                 | 97<br>97<br>98<br>98<br>98<br>88<br>88<br>87<br>87                                           |
| 352-007-05<br>352-501-01<br>352-507-03<br>352-507-05<br>353-203-03<br>353-203-07<br>353-513-03<br>353-513-07<br>353-513-07<br>357-501-01<br>357-503-01                                                                                     | 97<br>97<br>98<br>98<br>98<br>88<br>88<br>87<br>87<br>87<br>80                               |
| 352-007-05<br>352-501-01<br>352-507-03<br>352-507-05<br>353-203-03<br>353-203-07<br>353-513-03<br>353-513-05<br>353-513-07<br>357-501-01                                                                                                   | 97<br>97<br>98<br>98<br>98<br>88<br>88<br>87<br>87<br>87                                     |
| 352-007-05<br>352-501-01<br>352-507-03<br>352-507-05<br>353-203-03<br>353-203-07<br>353-513-03<br>353-513-05<br>353-513-07<br>357-501-01<br>357-503-01                                                                                     | 97<br>97<br>98<br>98<br>98<br>88<br>88<br>87<br>87<br>87<br>80<br>79                         |
| 352-007-05<br>352-501-01<br>352-507-03<br>352-507-05<br>353-203-03<br>353-203-07<br>353-513-03<br>353-513-05<br>353-513-07<br>357-501-01<br>357-503-01<br>357-503-02<br>357-503-03                                                         | 97<br>97<br>98<br>98<br>98<br>88<br>88<br>87<br>87<br>87<br>80<br>79<br>79                   |
| 352-007-05<br>352-501-01<br>352-507-03<br>352-507-05<br>353-203-03<br>353-203-07<br>353-513-03<br>353-513-05<br>353-513-07<br>357-501-01<br>357-503-01                                                                                     | 97<br>97<br>98<br>98<br>98<br>88<br>88<br>87<br>87<br>87<br>80<br>79                         |
| 352-007-05<br>352-501-01<br>352-507-03<br>352-507-05<br>353-203-03<br>353-203-07<br>353-513-03<br>353-513-07<br>353-513-07<br>357-501-01<br>357-503-01<br>357-503-02<br>357-503-03<br>357-503-05                                           | 97<br>97<br>98<br>98<br>98<br>88<br>87<br>87<br>87<br>87<br>79<br>79<br>79                   |
| 352-007-05<br>352-501-01<br>352-507-03<br>352-507-05<br>353-203-03<br>353-203-07<br>353-513-03<br>353-513-05<br>353-513-07<br>357-501-01<br>357-503-01<br>357-503-02<br>357-503-03                                                         | 97<br>97<br>98<br>98<br>98<br>88<br>88<br>87<br>87<br>87<br>80<br>79<br>79                   |
| 352-007-05<br>352-501-01<br>352-507-03<br>352-507-05<br>353-203-03<br>353-203-07<br>353-513-03<br>353-513-07<br>353-513-07<br>357-501-01<br>357-503-01<br>357-503-02<br>357-503-03<br>357-503-05                                           | 97<br>97<br>98<br>98<br>98<br>88<br>87<br>87<br>87<br>87<br>79<br>79<br>79                   |
| 352-007-05<br>352-501-01<br>352-507-03<br>352-507-05<br>353-203-03<br>353-203-07<br>353-513-03<br>353-513-07<br>353-513-07<br>357-501-01<br>357-503-01<br>357-503-02<br>357-503-05<br>357-503-05<br>357-504-01<br>357-505-01               | 97<br>97<br>98<br>98<br>98<br>88<br>87<br>87<br>87<br>79<br>79<br>79<br>79<br>80<br>79       |
| 352-007-05<br>352-501-01<br>352-507-03<br>352-507-05<br>353-203-03<br>353-203-07<br>353-513-03<br>353-513-05<br>353-513-07<br>357-501-01<br>357-503-02<br>357-503-03<br>357-503-05<br>357-504-01<br>357-504-01<br>357-505-01<br>357-507-02 | 97<br>98<br>98<br>98<br>88<br>88<br>87<br>87<br>87<br>79<br>79<br>79                         |
| 352-007-05<br>352-501-01<br>352-507-03<br>352-507-05<br>353-203-03<br>353-203-07<br>353-513-03<br>353-513-05<br>353-513-07<br>357-501-01<br>357-503-02<br>357-503-03<br>357-503-05<br>357-504-01<br>357-504-01<br>357-505-01<br>357-507-02 | 97<br>98<br>98<br>98<br>88<br>88<br>87<br>87<br>87<br>79<br>79<br>79<br>80<br>80<br>80       |
| 352-007-05<br>352-507-03<br>352-507-05<br>353-203-03<br>353-203-07<br>353-513-03<br>353-513-05<br>353-513-07<br>357-501-01<br>357-503-02<br>357-503-03<br>357-503-05<br>357-504-01<br>357-505-01<br>357-507-02<br>357-507-02<br>357-521-01 | 97<br>98<br>98<br>98<br>88<br>88<br>87<br>87<br>87<br>80<br>79<br>79<br>79<br>80<br>80<br>80 |
| 352-007-05<br>352-501-01<br>352-507-03<br>352-507-05<br>353-203-03<br>353-203-07<br>353-513-03<br>353-513-05<br>353-513-07<br>357-501-01<br>357-503-02<br>357-503-03<br>357-503-05<br>357-504-01<br>357-504-01<br>357-505-01<br>357-507-02 | 97<br>98<br>98<br>98<br>88<br>88<br>87<br>87<br>87<br>79<br>79<br>79<br>80<br>80<br>80       |