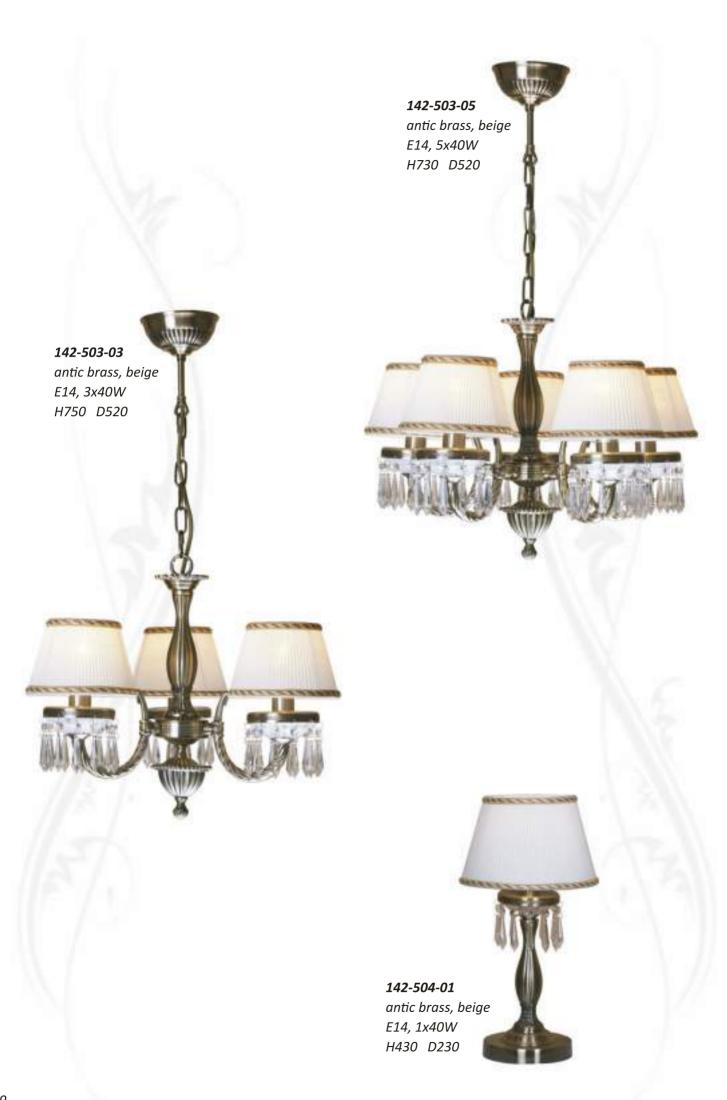

**316-001-01**white, beige
E14, 1x40W
W150 H330 P250

**304-403-01** black, satin gold, beige E14, 1x40W H1010 D350

**702-003-05** white E14, 5x60W H950 D530

702-001-01 white E14, 1x60W W100 H255 P245

**366-601-01** gold, golden-brown E14, 1x40W W180 H320 P210