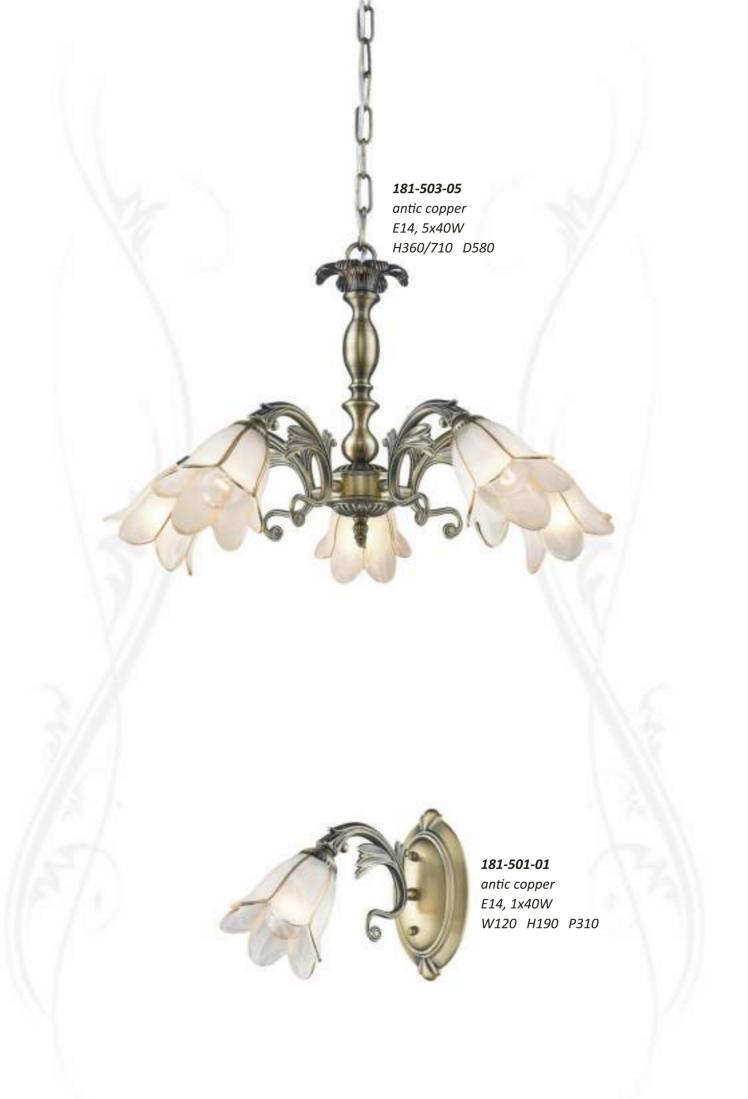

black, antic brass E27, 5x60W H320 D630

**348-501-01**black, antic brass
E27, 1x60W
W130 H240 P170

**715-027-05**black, white
E27, 5x60W
H340 D560

**715-021-01**black, white
E27, 1x60W
W140 H195 P265

**289-107-03**chrome, dark wengue
E14, 3x40W
H300 D440