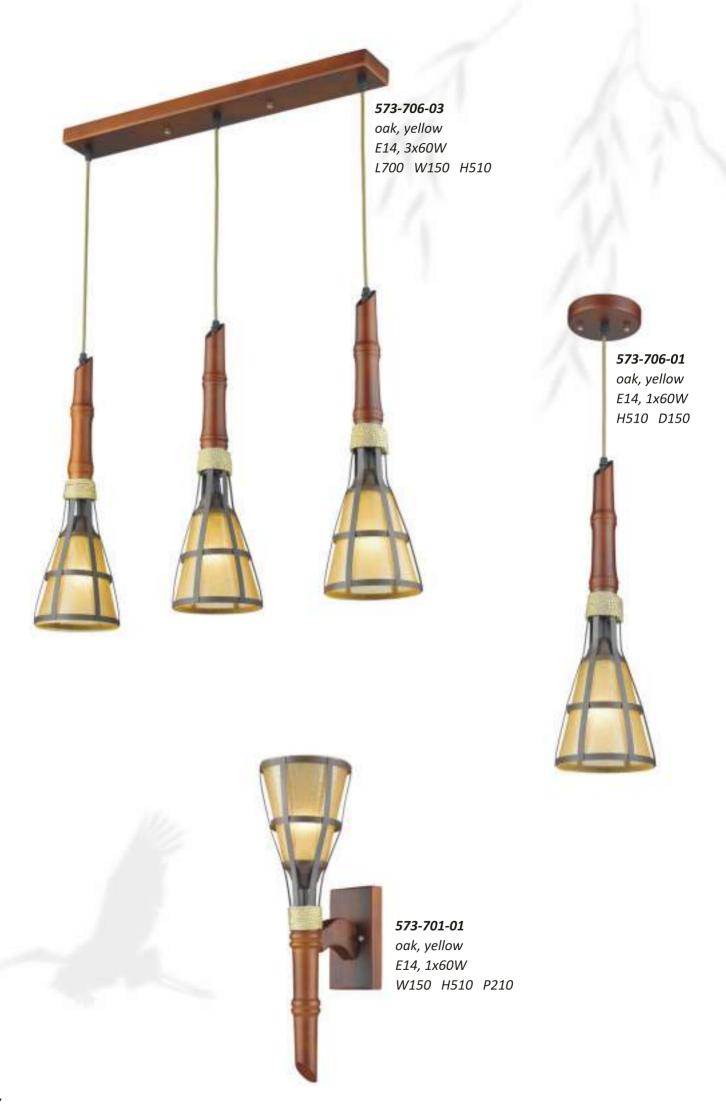

# il contenuto del catalogo

| 513-727-01                                           | 127        |
|------------------------------------------------------|------------|
| 513-727-04                                           | 127        |
| 513-727-05                                           | 127        |
| 522-726-01                                           | 144        |
| 523-726-01                                           | 143        |
| 523-726-03                                           | 143        |
| 527-717-06                                           | 122        |
| 527-727-06                                           | 121        |
| 536-721-01                                           | 167        |
| 536-723-06                                           | 167        |
| 536-723-08                                           | 167        |
| 537-521-01                                           | 168        |
| 537-521-01                                           | 168        |
| 537-523-08                                           | 168        |
|                                                      |            |
| 540-706-01                                           | 141        |
| 542-706-01                                           | :-         |
| 543-706-01                                           | 141        |
| 545-706-01                                           | 141        |
| 547-703-03                                           | 134        |
| 548-717-02                                           | 122        |
| 548-717-04                                           | 122        |
| 548-717-08                                           | 122        |
| 548-727-02                                           | 121        |
| 548-727-04                                           | 121        |
| 548-727-08                                           | 121        |
| 550-716-01                                           | 142        |
| 554-716-01                                           | 142        |
| 555-716-01                                           | 142        |
| 559-707-02                                           | 133        |
| 559-707-04                                           | 133        |
| 559-707-06                                           | 133        |
| 560-703-05                                           | 149        |
| 560-703-08                                           | 149        |
| 560-703-10                                           | 150        |
| 561-701-01                                           | 154        |
| 561-703-05                                           | 153        |
| 561-703-08                                           | 154        |
| 561-704-01                                           | 154        |
| 561-706-01                                           | 153        |
| 561-706-03                                           | 153        |
| 562-706-01                                           | 136        |
| 562-716-01                                           | 136        |
| 564-701-01                                           | 146        |
| 564-706-01                                           | 146        |
| 564-706-03                                           | 146        |
| 566-726-01                                           | 136        |
| 567-716-01                                           | 138        |
| 567-716-03                                           | 138        |
| 567-726-01                                           | 137        |
| 567-726-03                                           | 137        |
| 569-716-01                                           | 138        |
| 569-726-01                                           | 137        |
| 570-701-01                                           | 145        |
| 570-701-01                                           | 145        |
| 570-706-01                                           | 145        |
| 572-725-03                                           | 139        |
| 572-726-01                                           | 136        |
| 573-701-01                                           | 147        |
| 573-701-01                                           | 147        |
| 573-706-01<br>573-706-03                             |            |
|                                                      | 147        |
|                                                      | 135        |
| 574-716-01                                           | 125        |
| 574-716-01<br>574-726-01                             | 135        |
| 574-716-01<br>574-726-01<br>576-726-01               | 136        |
| 574-716-01<br>574-726-01<br>576-726-01<br>577-716-01 | 136<br>135 |
| 574-716-01<br>574-726-01<br>576-726-01               | 136        |