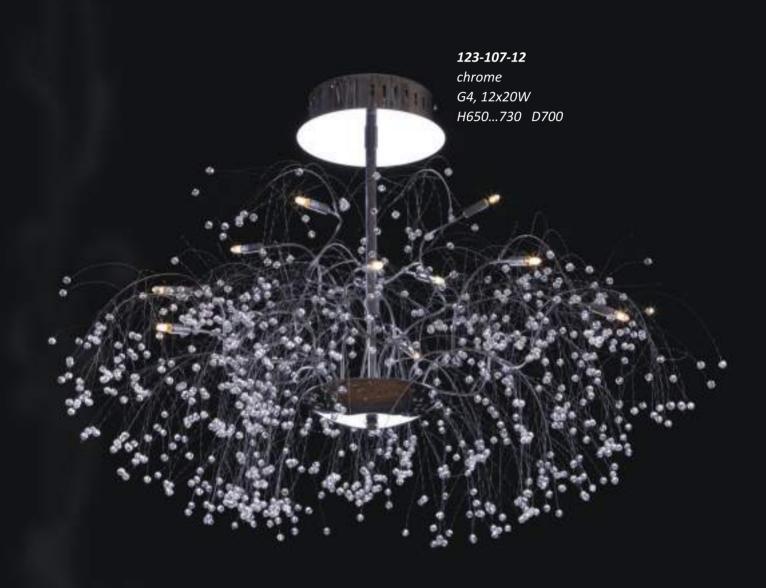

**743-107-09** chrome, white, yellow E14, 9x40W H310 D600

**796-107-12** chrome G4, 12x20W H280 D580

**742-107-06** chrome, white E14, 6x40W H270 D500

**745-107-06** chrome, white E14, 6x40W H195 D500

186-207-06 chrome, aluminium, white E27+LED, 5+1x60+5W