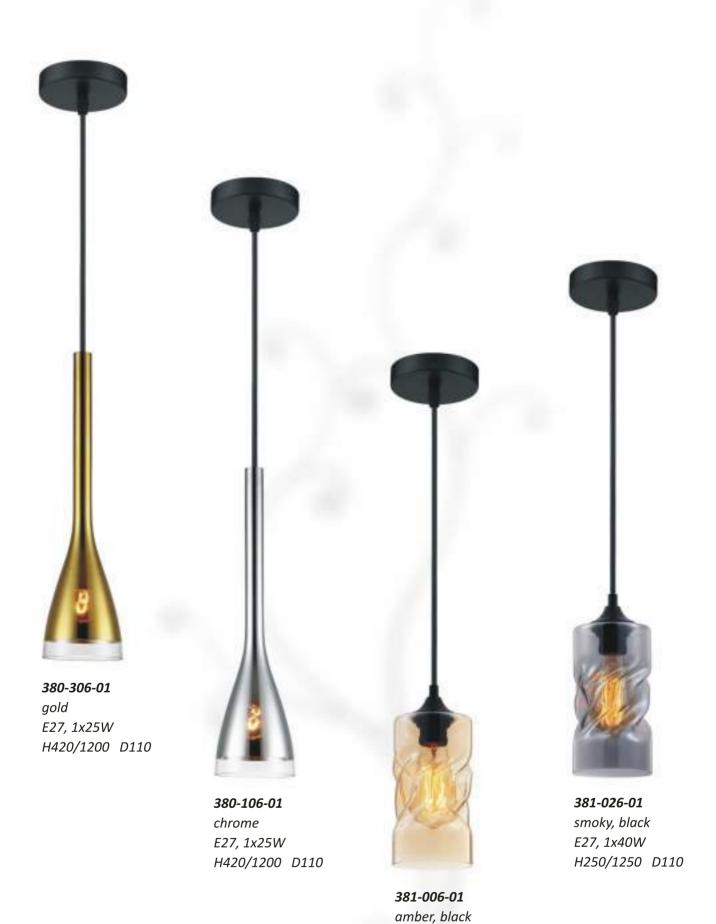

| 366-603-05 | 77  |
|------------|-----|
|            |     |
|            | 74  |
| 369-003-05 | 74  |
| 369-003-08 | 74  |
| 370-003-03 | 73  |
|            |     |
| 374-503-06 | 76  |
| 374-503-08 | 76  |
| 376-501-01 | 12  |
|            |     |
| 376-506-01 | 12  |
| 377-193-06 | 61  |
| 377-193-08 | 61  |
| 378-101-02 | 71  |
|            | 1   |
| 378-103-05 | 71  |
| 378-107-05 | 71  |
| 378-501-02 | 72  |
|            |     |
| 378-503-05 | 72  |
| 378-507-05 | 72  |
| 379-006-01 | 18  |
| 379-026-01 | 18  |
|            | 11  |
| 380-106-01 |     |
| 380-306-01 | 11  |
| 381-006-01 | 11  |
|            |     |
| 381-026-01 | 11  |
| 382-506-01 | 17  |
| 382-526-01 | 17  |
| 384-006-01 | 7   |
|            |     |
| 384-026-01 | 7   |
| 385-521-01 | 6   |
| 385-526-01 | 5   |
| 386-521-01 | 6   |
|            |     |
| 386-526-01 | 5   |
| 387-521-01 | 6   |
| 387-526-01 | 5   |
|            |     |
| 388-503-01 | 4   |
| 389-206-01 | 3   |
| 389-506-01 | 3   |
| 390-006-01 | 1   |
|            |     |
| 390-026-01 | 1   |
| 390-206-01 | 1   |
| 390-406-01 | 1   |
| 391-501-01 |     |
| 391-501-01 | 2   |
| 391-506-01 | 2   |
| 391-521-01 | 2   |
| 391-526-01 | 2   |
|            |     |
| 393-106-03 | 22  |
| 394-006-01 | 4   |
| 394-026-01 | 4   |
| 396-306-03 | 22  |
|            |     |
| 398-506-01 | 8   |
| 399-506-01 | 7   |
| 402-001-02 | 57  |
| 402-009-04 | 57  |
|            |     |
| 502-701-01 | 131 |
| 502-711-01 | 131 |
| 502-721-01 | 131 |
|            |     |
| 507-713-01 | 134 |
| 510-721-01 | 53  |
| 510-727-02 | 54  |
| 510-727-04 | 54  |
|            |     |
| 511-721-02 | 53  |
| 511-727-04 | 53  |
| 513-711-01 | 128 |
|            |     |
| 513-717-01 | 128 |
| 513-717-04 | 128 |
| 513-717-05 | 128 |
| 513-721-01 | 127 |
| 313 721-01 | 12/ |