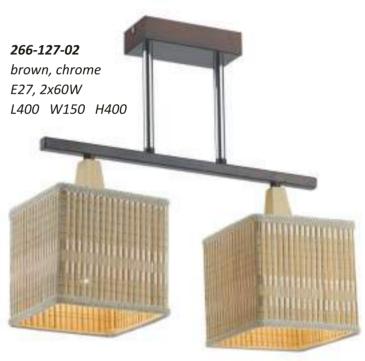

E27, 1x40W H250/1250 D110

**266-127-01**brown, chrome
E27, 1x60W
L150 W150 H290

**266-121-01**brown, chrome
E27, 1x60W
W140 H190 P205

**283-027-03**black, chrome, white
E27, 3x60W
L600 W140 H330

**283-027-02**black, chrome, white
E27, 2x60W
L380 W140 H330