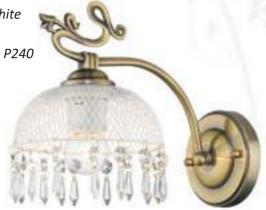

## **733-507-03**antic brass, white E27, 3x60W H290 D560

**317-507-05** antic brass, white E27, 5x60W H300 D650

**317-501-01** antic brass, white E27, 1x60W W145 H180 P220

H285 D600

151-501-01 antic brass E14, 1x40W W120 H180 P270