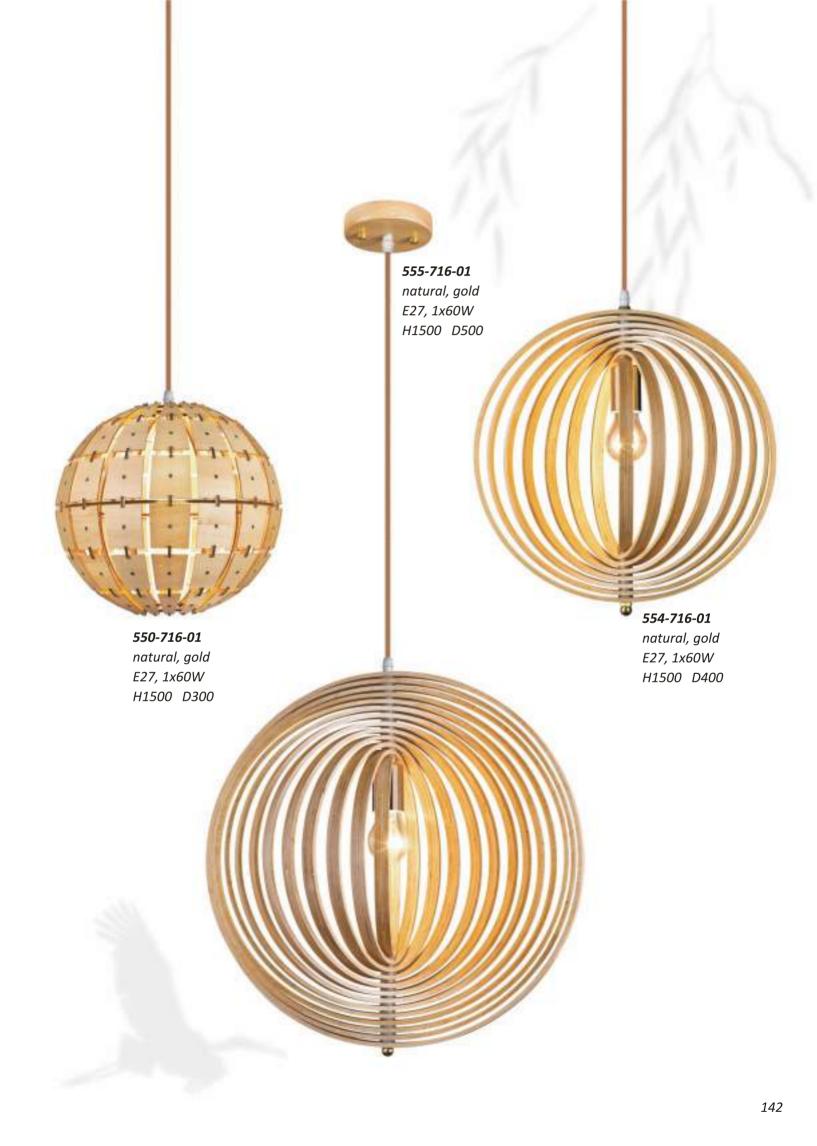

# il contenuto del catalogo

| 513-727-01                                           | 127        |
|------------------------------------------------------|------------|
| 513-727-04                                           | 127        |
| 513-727-05                                           | 127        |
| 522-726-01                                           | 144        |
| 523-726-01                                           | 143        |
| 523-726-03                                           | 143        |
| 527-717-06                                           | 122        |
| 527-727-06                                           | 121        |
| 536-721-01                                           | 167        |
| 536-723-06                                           | 167        |
| 536-723-08                                           | 167        |
| 537-521-01                                           | 168        |
| 537-521-01                                           | 168        |
| 537-523-08                                           | 168        |
|                                                      |            |
| 540-706-01                                           | 141        |
| 542-706-01                                           | :-         |
| 543-706-01                                           | 141        |
| 545-706-01                                           | 141        |
| 547-703-03                                           | 134        |
| 548-717-02                                           | 122        |
| 548-717-04                                           | 122        |
| 548-717-08                                           | 122        |
| 548-727-02                                           | 121        |
| 548-727-04                                           | 121        |
| 548-727-08                                           | 121        |
| 550-716-01                                           | 142        |
| 554-716-01                                           | 142        |
| 555-716-01                                           | 142        |
| 559-707-02                                           | 133        |
| 559-707-04                                           | 133        |
| 559-707-06                                           | 133        |
| 560-703-05                                           | 149        |
| 560-703-08                                           | 149        |
| 560-703-10                                           | 150        |
| 561-701-01                                           | 154        |
| 561-703-05                                           | 153        |
| 561-703-08                                           | 154        |
| 561-704-01                                           | 154        |
| 561-706-01                                           | 153        |
| 561-706-03                                           | 153        |
| 562-706-01                                           | 136        |
| 562-716-01                                           | 136        |
| 564-701-01                                           | 146        |
| 564-706-01                                           | 146        |
| 564-706-03                                           | 146        |
| 566-726-01                                           | 136        |
| 567-716-01                                           | 138        |
| 567-716-03                                           | 138        |
| 567-726-01                                           | 137        |
| 567-726-03                                           | 137        |
| 569-716-01                                           | 138        |
| 569-726-01                                           | 137        |
| 570-701-01                                           | 145        |
| 570-701-01                                           | 145        |
| 570-706-01                                           | 145        |
| 572-725-03                                           | 139        |
| 572-726-01                                           | 136        |
| 573-701-01                                           | 147        |
| 573-701-01                                           | 147        |
| 573-706-01<br>573-706-03                             |            |
|                                                      | 147        |
|                                                      | 135        |
| 574-716-01                                           | 125        |
| 574-716-01<br>574-726-01                             | 135        |
| 574-716-01<br>574-726-01<br>576-726-01               | 136        |
| 574-716-01<br>574-726-01<br>576-726-01<br>577-716-01 | 136<br>135 |
| 574-716-01<br>574-726-01<br>576-726-01               | 136        |