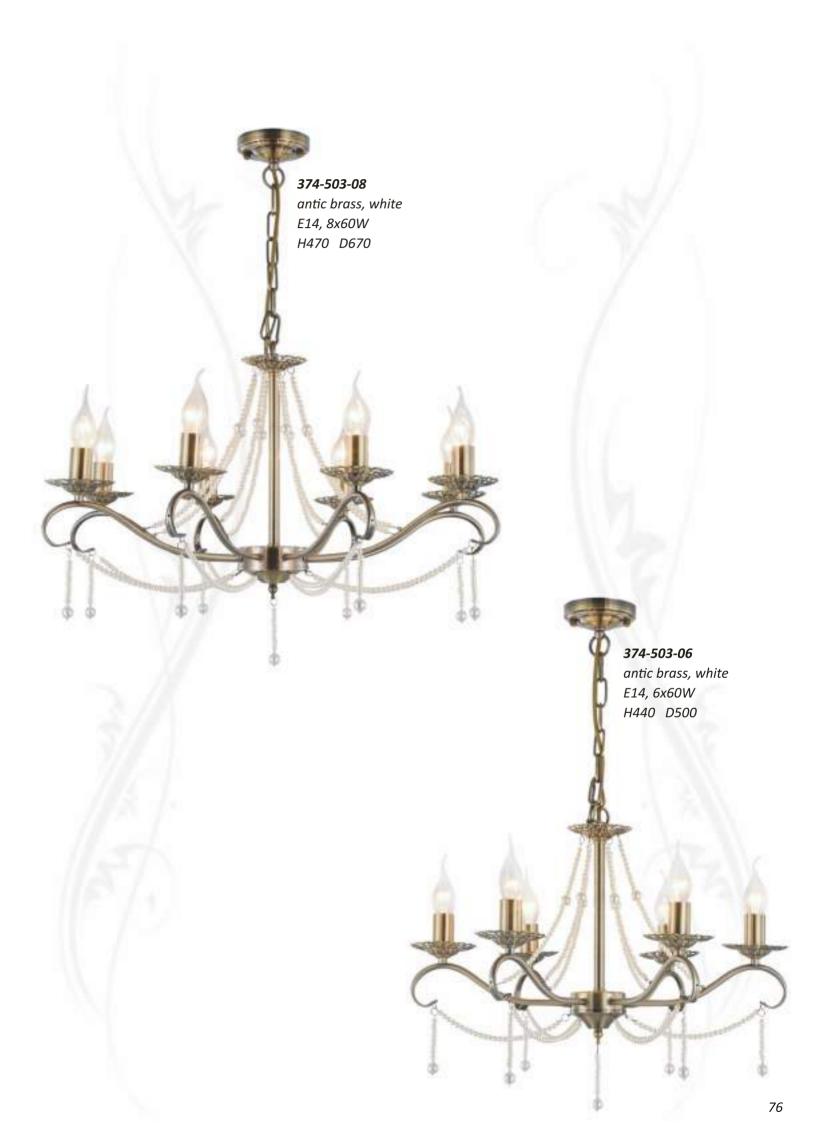

| 366-603-05 | 77  |
|------------|-----|
|            |     |
|            | 74  |
| 369-003-05 | 74  |
| 369-003-08 | 74  |
| 370-003-03 | 73  |
|            |     |
| 374-503-06 | 76  |
| 374-503-08 | 76  |
| 376-501-01 | 12  |
|            |     |
| 376-506-01 | 12  |
| 377-193-06 | 61  |
| 377-193-08 | 61  |
| 378-101-02 | 71  |
|            | 1   |
| 378-103-05 | 71  |
| 378-107-05 | 71  |
| 378-501-02 | 72  |
|            |     |
| 378-503-05 | 72  |
| 378-507-05 | 72  |
| 379-006-01 | 18  |
| 379-026-01 | 18  |
|            | 11  |
| 380-106-01 |     |
| 380-306-01 | 11  |
| 381-006-01 | 11  |
|            |     |
| 381-026-01 | 11  |
| 382-506-01 | 17  |
| 382-526-01 | 17  |
| 384-006-01 | 7   |
|            |     |
| 384-026-01 | 7   |
| 385-521-01 | 6   |
| 385-526-01 | 5   |
| 386-521-01 | 6   |
|            |     |
| 386-526-01 | 5   |
| 387-521-01 | 6   |
| 387-526-01 | 5   |
|            |     |
| 388-503-01 | 4   |
| 389-206-01 | 3   |
| 389-506-01 | 3   |
| 390-006-01 | 1   |
|            |     |
| 390-026-01 | 1   |
| 390-206-01 | 1   |
| 390-406-01 | 1   |
| 391-501-01 |     |
| 391-501-01 | 2   |
| 391-506-01 | 2   |
| 391-521-01 | 2   |
| 391-526-01 | 2   |
|            |     |
| 393-106-03 | 22  |
| 394-006-01 | 4   |
| 394-026-01 | 4   |
| 396-306-03 | 22  |
|            |     |
| 398-506-01 | 8   |
| 399-506-01 | 7   |
| 402-001-02 | 57  |
| 402-009-04 | 57  |
|            |     |
| 502-701-01 | 131 |
| 502-711-01 | 131 |
| 502-721-01 | 131 |
|            |     |
| 507-713-01 | 134 |
| 510-721-01 | 53  |
| 510-727-02 | 54  |
| 510-727-04 | 54  |
|            |     |
| 511-721-02 | 53  |
| 511-727-04 | 53  |
| 513-711-01 | 128 |
|            |     |
| 513-717-01 | 128 |
| 513-717-04 | 128 |
| 513-717-05 | 128 |
| 513-721-01 | 127 |
| 313 721-01 | 12/ |