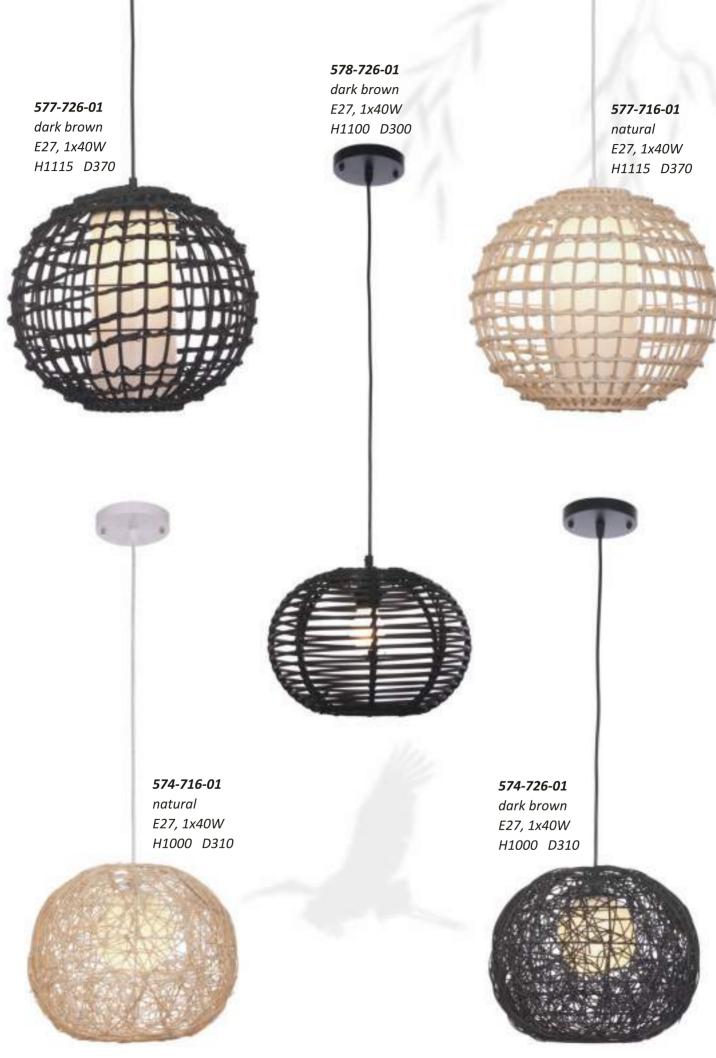

# il contenuto del catalogo

| 513-727-01                                           | 127        |
|------------------------------------------------------|------------|
| 513-727-04                                           | 127        |
| 513-727-05                                           | 127        |
| 522-726-01                                           | 144        |
| 523-726-01                                           | 143        |
| 523-726-03                                           | 143        |
| 527-717-06                                           | 122        |
| 527-727-06                                           | 121        |
| 536-721-01                                           | 167        |
| 536-723-06                                           | 167        |
| 536-723-08                                           | 167        |
| 537-521-01                                           | 168        |
| 537-521-01                                           | 168        |
| 537-523-08                                           | 168        |
|                                                      |            |
| 540-706-01                                           | 141        |
| 542-706-01                                           | :-         |
| 543-706-01                                           | 141        |
| 545-706-01                                           | 141        |
| 547-703-03                                           | 134        |
| 548-717-02                                           | 122        |
| 548-717-04                                           | 122        |
| 548-717-08                                           | 122        |
| 548-727-02                                           | 121        |
| 548-727-04                                           | 121        |
| 548-727-08                                           | 121        |
| 550-716-01                                           | 142        |
| 554-716-01                                           | 142        |
| 555-716-01                                           | 142        |
| 559-707-02                                           | 133        |
| 559-707-04                                           | 133        |
| 559-707-06                                           | 133        |
| 560-703-05                                           | 149        |
| 560-703-08                                           | 149        |
| 560-703-10                                           | 150        |
| 561-701-01                                           | 154        |
| 561-703-05                                           | 153        |
| 561-703-08                                           | 154        |
| 561-704-01                                           | 154        |
| 561-706-01                                           | 153        |
| 561-706-03                                           | 153        |
| 562-706-01                                           | 136        |
| 562-716-01                                           | 136        |
| 564-701-01                                           | 146        |
| 564-706-01                                           | 146        |
| 564-706-03                                           | 146        |
| 566-726-01                                           | 136        |
| 567-716-01                                           | 138        |
| 567-716-03                                           | 138        |
| 567-726-01                                           | 137        |
| 567-726-03                                           | 137        |
| 569-716-01                                           | 138        |
| 569-726-01                                           | 137        |
| 570-701-01                                           | 145        |
| 570-701-01                                           | 145        |
| 570-706-01                                           | 145        |
| 572-725-03                                           | 139        |
| 572-726-01                                           | 136        |
| 573-701-01                                           | 147        |
| 573-701-01                                           | 147        |
| 573-706-01<br>573-706-03                             |            |
|                                                      | 147        |
|                                                      | 135        |
| 574-716-01                                           | 125        |
| 574-716-01<br>574-726-01                             | 135        |
| 574-716-01<br>574-726-01<br>576-726-01               | 136        |
| 574-716-01<br>574-726-01<br>576-726-01<br>577-716-01 | 136<br>135 |
| 574-716-01<br>574-726-01<br>576-726-01               | 136        |