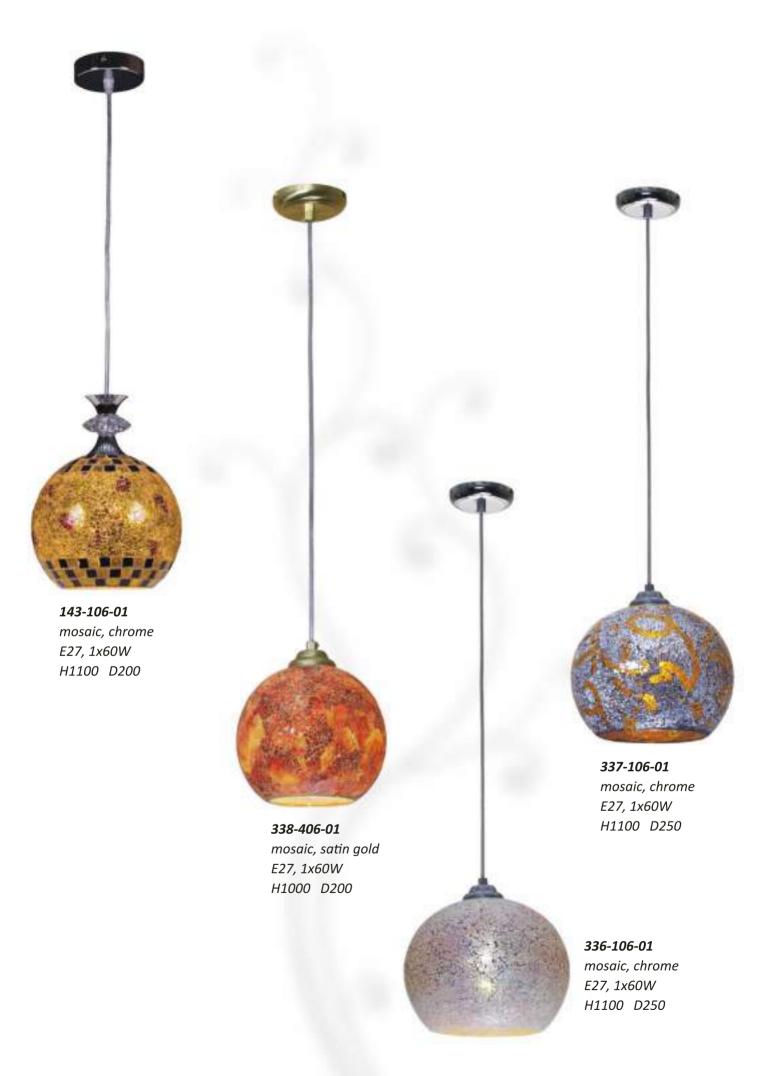

169

per quadri

193

led

201

**391-521-01** smoky, antic brass E27, 1x40W W195 H160 P260

**391-501-01**cognac, antic brass
E27, 1x40W
W195 H160 P260

385-521-01 black, antic brass E27, 1x60W W250 H150 P260...300