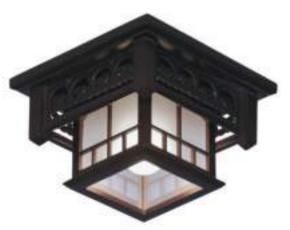

dark brown E27, 5x40W L500 W500 H160

513-727-04 dark brown E27, 4x40W L410 W410 H160

**513-727-01**dark brown
E27, 1x40W
L235 W235 H160

natural E27, 5x40W L500 W500 H160

513-717-04 natural E27, 4x40W L410 W410 H160

**513-717-01**natural
E27, 1x40W
L235 W235 H160

**513-711-01**natural
E27, 1x40W
W190 H240 P110

594-727-03 dark brown E27, 3x40W L500 W500 H170

dark brown E27, 5x40W L500 W500 H170

dark brown E27, 5x40W L500 W500 H170