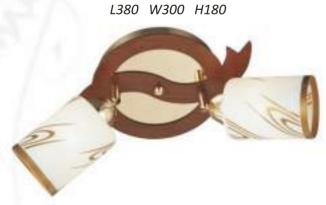

60W W150 H190 P260





## **733-507-03**antic brass, white E27, 3x60W H290 D560







**317-507-05** antic brass, white E27, 5x60W H300 D650



**317-501-01** antic brass, white E27, 1x60W W145 H180 P220









H285 D600



151-501-01 antic brass E14, 1x40W W120 H180 P270

**767-507-03** antic brass E14, 3x40W H280 D580







antic brass, white E27, 5x60W H210 D580



**727-507-05** antic brass, white E27, 5x60W H245 D580



**727-507-03**antic brass, white
E27, 3x60W
H245 D580





707-107-05 chrome, white E27, 5x60W H320 D590



**707-107-03** chrome, white E27, 3x60W H320 D590



**707-101-01** chrome, white E27, 1x60W W120 H240 P275



















720-107-03 chrome, black E27, 3x60W H180 D340



721-107-03 chrome, black E27, 3x60W H180 D340



722-307-02 gold, oak E27, 2x60W



722-307-03

gold, oak E27, 3x60W H180 D380





**731-107-05** zebra, chrome, white E27, 5x60W H210 D260





**117-127-05** dark chrome, white E27, 5x60W H240 D540





















dark brown E27, 5x40W L500 W500 H175



592-727-03 dark brown E27, 3x40W L500 W500 H175



592-727-02 dark brown E27, 2x40W L405 W210 H175





natural E27, 5x40W L500 W500 H175



592-717-03 natural E27, 3x40W L500 W500 H175



592-717-02 natural E27, 2x40W L405 W210 H175



**592-717-01**natural
E27, 1x40W
L230 W230 H180



dark brown E27, 5x40W L500 W500 H160

513-727-04 dark brown E27, 4x40W L410 W410 H160





**513-727-01**dark brown
E27, 1x40W
L235 W235 H160







natural E27, 5x40W L500 W500 H160



513-717-04 natural E27, 4x40W L410 W410 H160



**513-717-01**natural
E27, 1x40W
L235 W235 H160