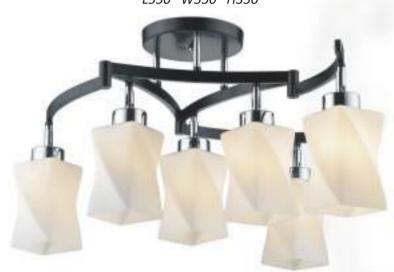

H240 D620

antic brass, black, amber E27, 3x60W H220 D450

**236-107-03** chrome, black E27, 3x60W L670 W170 H300

chrome, dark wengue, white E27, 6x60W
H250 D620

**735-107-03**chrome, dark wengue, white E27, 3x60W
H250 D410