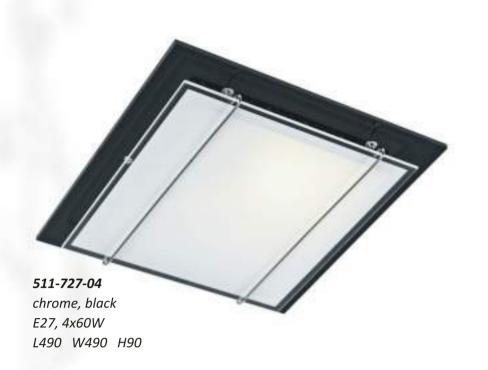

603-701-01 chrome, mirror E14, 1x40W W290 H210 P90

**510-727-04** chrome, dark wengue E27, 4x60W L735 W495 H95

**510-727-02** chrome, dark wengue E27, 2x60W L735 W255 H95

**223-122-04** satin nickel, black G9, 4x40W L220 W220 H14