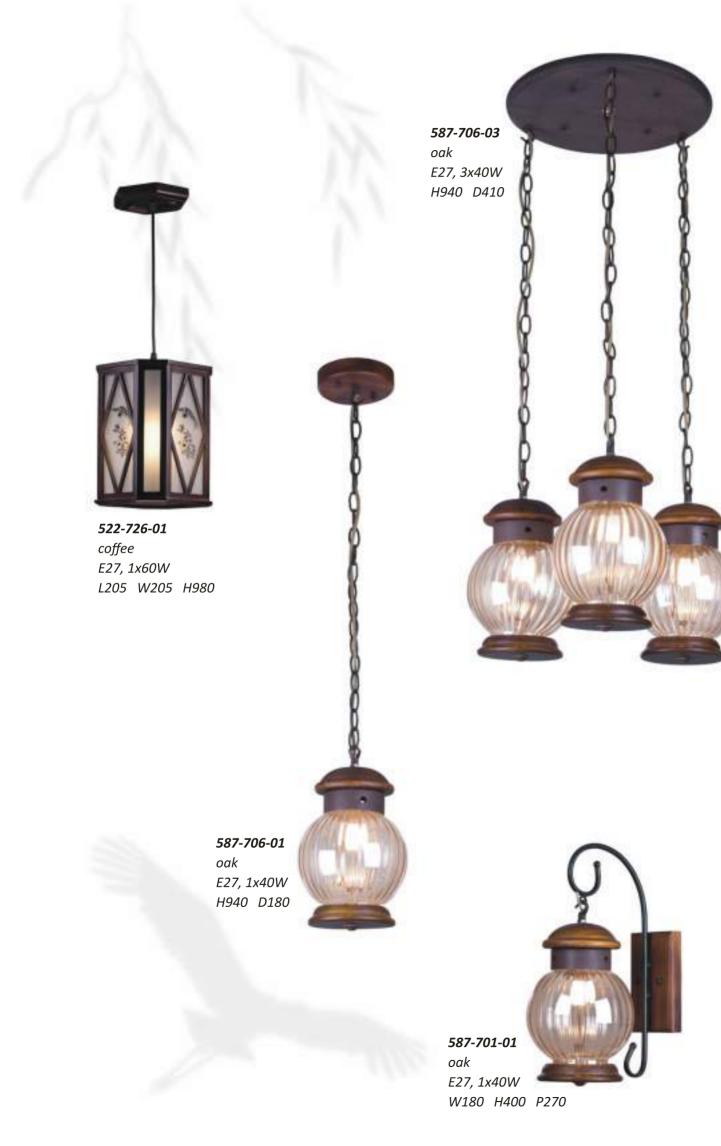

P80

502-721-01 dark brown E27, 1x40W W225 H225 P110



502-701-01 oak E27, 1x40W W225 H225 P110



502-711-01 natural E27, 1x40W W225 H225 P110





676-727-04 dark wengue, chrome E27, 4x60W L410 W410 H235



676-727-01 dark wengue, chrome E27, 1x60W L230 W230 H220





676-711-01 natural, chrome E27, 1x60W W280 H130 P130



605-721-01 dark brown, chrome E14, 1x40W W170 H270 P80



burned E27, 6x60W L840 W510 H350



559-707-04 burned E27, 4x60W L510 W510 H350



**559-707-02** burned E27, 2x60W L510 W180 H350















572-725-03 dark brown E27, 3x40W L230 W230 H1400



**579-714-03**dark brown, natural
E27, 3x40W
H1300 D310



**582-725-02** dark brown E27, 2x40W W330 H1270



580-715-02 natural E27, 2x40W L260 W260 H1110

580-725-02 dark brown E27, 2x40W L260 W260 H1110

























**589-701-01**oak, black
E27, 1x60W
W110 H420 P235







**560-703-10** oak, black E27, 10x40W H340/1370 D1240











**561-704-01**oak, black, beige
E27, 1x40W
L200 W145 H230



**561-701-01**oak, black, beige
E27, 1x40W
W200 H250 P180







**583-701-01**oak, black
E27, 1x60W
W110 H310 P190







**584-703-04** oak, black E14, 4x40W L545 W398 H360/1160







oak, black E14, 6x40W L760 W430 H850



**586-701-01**oak, black
E14, 1x40W
W110 H260 P190







**586-721-01** dark brown, black E14, 1x40W W110 H260 P190













W120 H310 P210



537-523-06

























**817-801-01**multicolored
E27, 1x40W
W300 H170 P155





**850-806-02** multicolored E27, 2x60W H1140 D407



**850-801-01**multicolored

E27, 1x40W

W305 H160 P155



multicolored E27, 3x