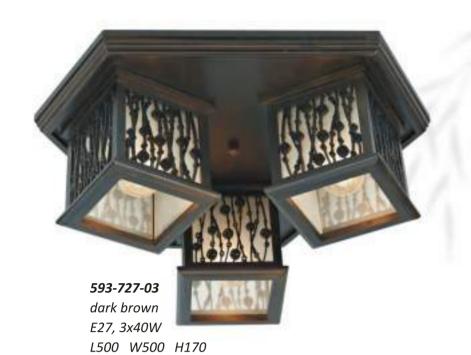

722-307-03

gold, oak E27, 3x60W H180 D380

**731-107-05** zebra, chrome, white E27, 5x60W H210 D260

**117-127-05** dark chrome, white E27, 5x60W H240 D540

dark brown E27, 5x40W L500 W500 H175

592-727-03 dark brown E27, 3x40W L500 W500 H175