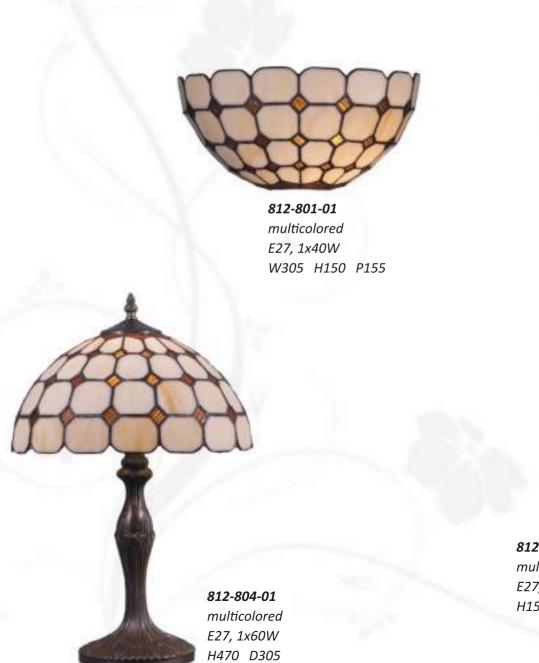

multicolored E27, 1x60W

832-806-02 multicolored E27, 2x60W H1140 D407

**832-801-01**multicolored

E27, 1x40W

W305 H150 P155

**814-806-02** multicolored E27, 2x60W H1070 D407

814-804-01 multicolored E27, 1x60W H470 D305