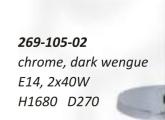

**269-505-02** antic brass, walnut E14, 2x40W H1680 D270

**269-504-01** antic brass, walnut E14, 1x40W L200 W160 H380

**269-307-08** gold, golden-brown E14, 8x40W H320 D790

**270-507-06** antic brass, walnut E14, 6x40W H320 D590