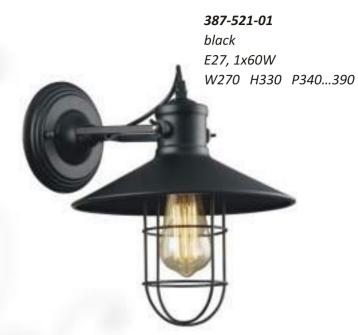

Catalogo illustrato 2020-2021



illuminazione elegante per la tua casa



## pendente



moderno







23

elassico







65

di legno







121

tiffany







169

per quadri



193

led





201







**391-521-01** smoky, antic brass E27, 1x40W W195 H160 P260



**391-501-01**cognac, antic brass
E27, 1x40W
W195 H160 P260











385-521-01 black, antic brass E27, 1x60W W250 H150 P260...300













E27, 1x40W H250/1250 D110































**266-127-01**brown, chrome
E27, 1x60W
L150 W150 H290





**266-121-01**brown, chrome
E27, 1x60W
W140 H190 P205



**283-027-03**black, chrome, white
E27, 3x60W
L600 W140 H330



**283-027-02**black, chrome, white
E27, 2x60W
L380 W140 H330



**283-021-01**black, chrome, white
E27, 1x60W
W140 H250 P190





**296-107-03** chrome, black E27, 3x60W H300 D630





**296-101-01** chrome, black E27, 1x60W W150 H120 P240





**703-127-04**brown, chrome, white
E27, 4x60W
H190 D620



**703-127-03**brown, chrome, white E27, 3x60W
H190 D340



**703-121-01**brown, chrome, white
E27, 1x60W
W100 H260 P150



**271-127-03**chrome, dark wengue, white E27, 3x60W
L450