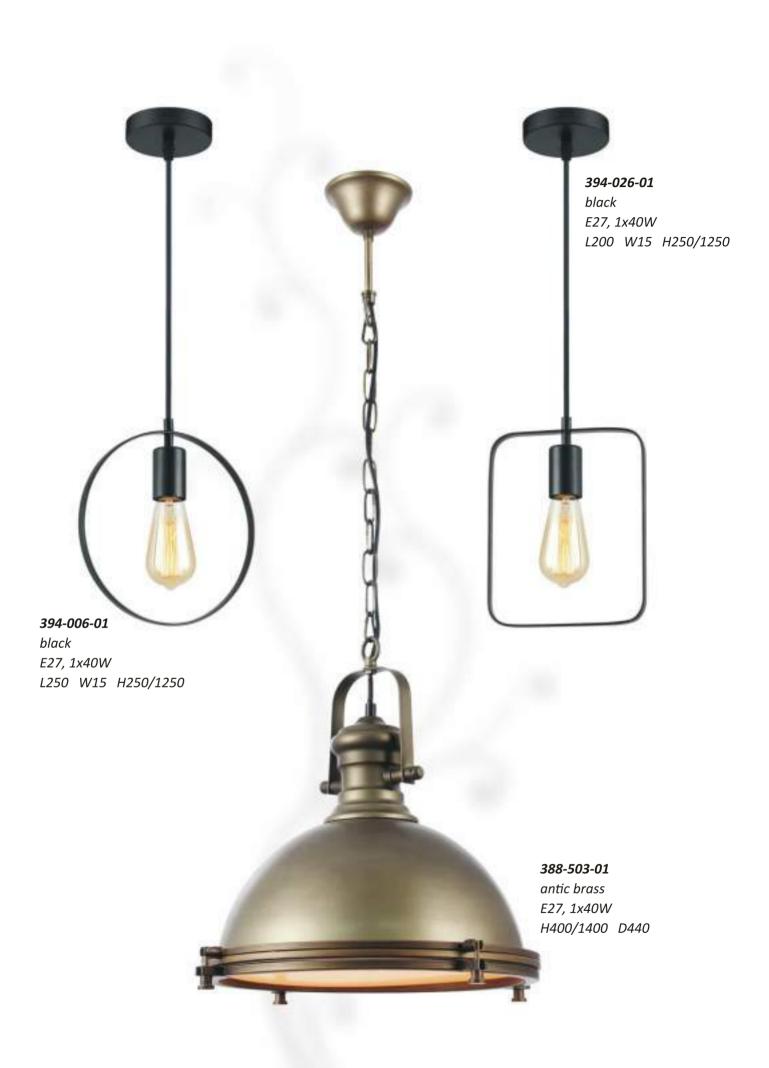

E27, 1x40W H250/1250 D110

**266-127-01**brown, chrome
E27, 1x60W
L150 W150 H290

**266-121-01**brown, chrome
E27, 1x60W
W140 H190 P205

**283-027-03**black, chrome, white
E27, 3x60W
L600 W140 H330

**283-027-02**black, chrome, white
E27, 2x60W
L380 W140 H330