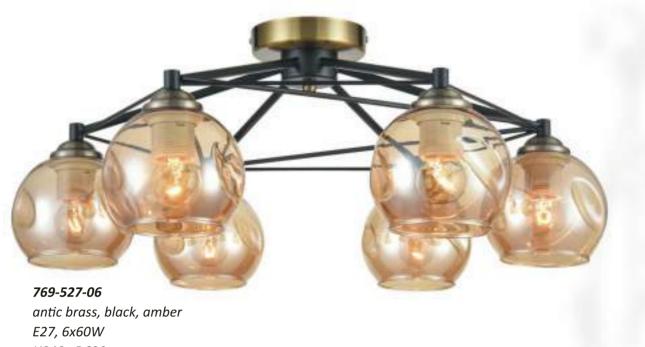

H240 D620

antic brass, black, amber E27, 3x60W H220 D450

**236-107-03** chrome, black E27, 3x60W L670 W170 H300

chrome, dark wengue, white E27, 6x60W
H250 D620

**735-107-03**chrome, dark wengue, white E27, 3x60W
H250 D410