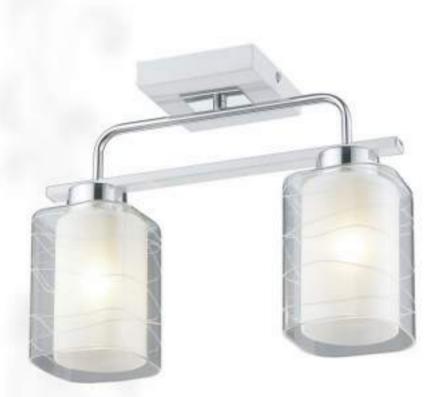

**278-107-02**chrome, white
E27, 2x60W
L380 W120 H290

**278-101-01**chrome, white
E27, 1x60W
W120 H200 P210

**278-127-04**chrome, dark wengue, white
E27, 4x60W
L390 W370 H290

278-127-02 chrome, dark wengue, white E27, 2x60W L380 W120 H290