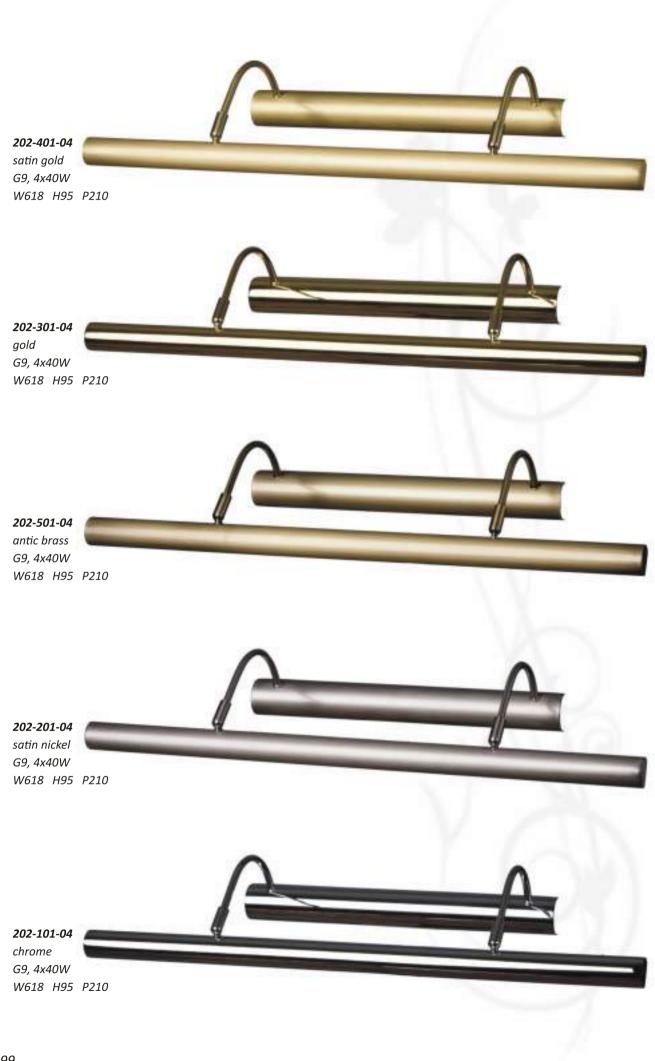

#### 206-141-01

chrome T5, 1x21W W925 H110 P225

202-401-02 satin gold G9, 2x40W W318 H95 P210

**202-301-02** gold G9, 2x40W W318 H95 P210

202-501-02 antic brass G9, 2x40W W318 H95 P210

202-201-02 satin nickel G9, 2x40W W318 H95 P210

**202-101-02** chrome G9, 2x40W W318 H95 P210

Pelante led

**736-107-06** chrome, white E14+MR11, 5+1x40+35W H190 D600

**739-107-04** chrome, white, yellow E14, 4x40W H220 D400

**736-107-04** chrome, white E14, 4x40W H190 D500