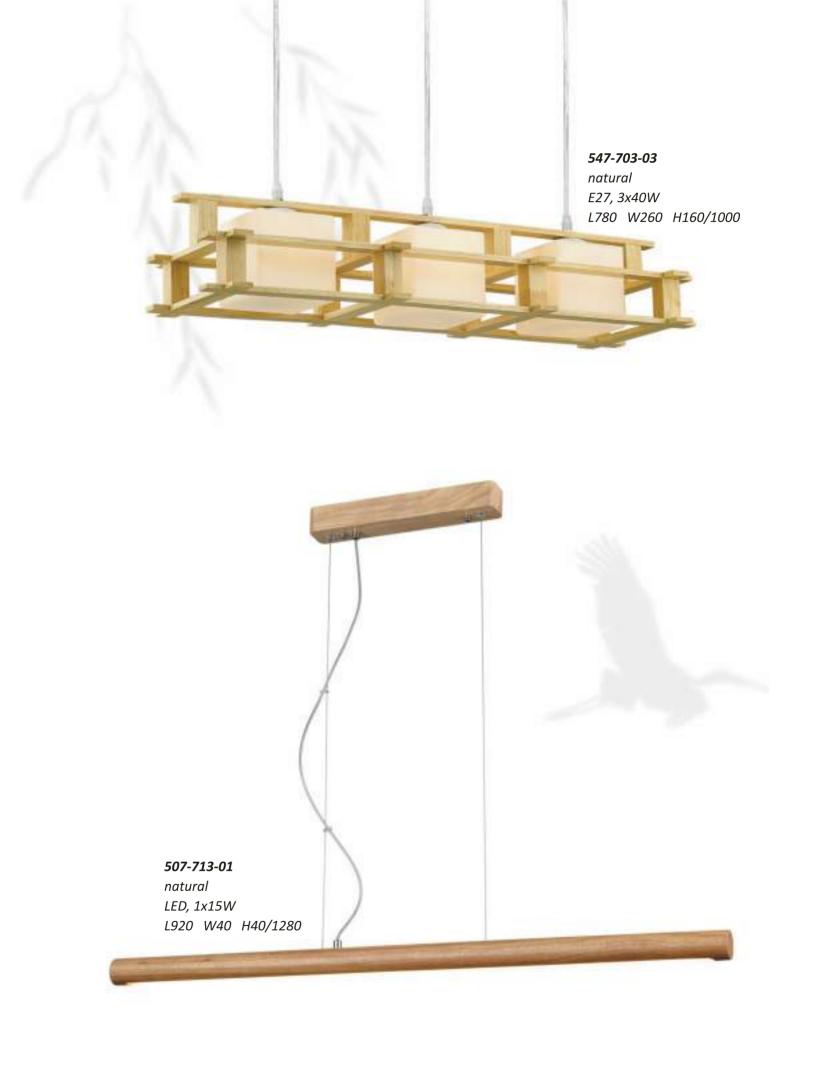

# il contenuto del catalogo

| 513-727-01                                           | 127        |
|------------------------------------------------------|------------|
| 513-727-04                                           | 127        |
| 513-727-05                                           | 127        |
| 522-726-01                                           | 144        |
| 523-726-01                                           | 143        |
| 523-726-03                                           | 143        |
| 527-717-06                                           | 122        |
| 527-727-06                                           | 121        |
| 536-721-01                                           | 167        |
| 536-723-06                                           | 167        |
| 536-723-08                                           | 167        |
| 537-521-01                                           | 168        |
| 537-521-01                                           | 168        |
| 537-523-08                                           | 168        |
|                                                      |            |
| 540-706-01                                           | 141        |
| 542-706-01                                           | :-         |
| 543-706-01                                           | 141        |
| 545-706-01                                           | 141        |
| 547-703-03                                           | 134        |
| 548-717-02                                           | 122        |
| 548-717-04                                           | 122        |
| 548-717-08                                           | 122        |
| 548-727-02                                           | 121        |
| 548-727-04                                           | 121        |
| 548-727-08                                           | 121        |
| 550-716-01                                           | 142        |
| 554-716-01                                           | 142        |
| 555-716-01                                           | 142        |
| 559-707-02                                           | 133        |
| 559-707-04                                           | 133        |
| 559-707-06                                           | 133        |
| 560-703-05                                           | 149        |
| 560-703-08                                           | 149        |
| 560-703-10                                           | 150        |
| 561-701-01                                           | 154        |
| 561-703-05                                           | 153        |
| 561-703-08                                           | 154        |
| 561-704-01                                           | 154        |
| 561-706-01                                           | 153        |
| 561-706-03                                           | 153        |
| 562-706-01                                           | 136        |
| 562-716-01                                           | 136        |
| 564-701-01                                           | 146        |
| 564-706-01                                           | 146        |
| 564-706-03                                           | 146        |
| 566-726-01                                           | 136        |
| 567-716-01                                           | 138        |
| 567-716-03                                           | 138        |
| 567-726-01                                           | 137        |
| 567-726-03                                           | 137        |
| 569-716-01                                           | 138        |
| 569-726-01                                           | 137        |
| 570-701-01                                           | 145        |
| 570-701-01                                           | 145        |
| 570-706-01                                           | 145        |
| 572-725-03                                           | 139        |
| 572-726-01                                           | 136        |
| 573-701-01                                           | 147        |
| 573-701-01                                           | 147        |
| 573-706-01<br>573-706-03                             |            |
|                                                      | 147        |
|                                                      | 135        |
| 574-716-01                                           | 125        |
| 574-716-01<br>574-726-01                             | 135        |
| 574-716-01<br>574-726-01<br>576-726-01               | 136        |
| 574-716-01<br>574-726-01<br>576-726-01<br>577-716-01 | 136<br>135 |
| 574-716-01<br>574-726-01<br>576-726-01               | 136        |