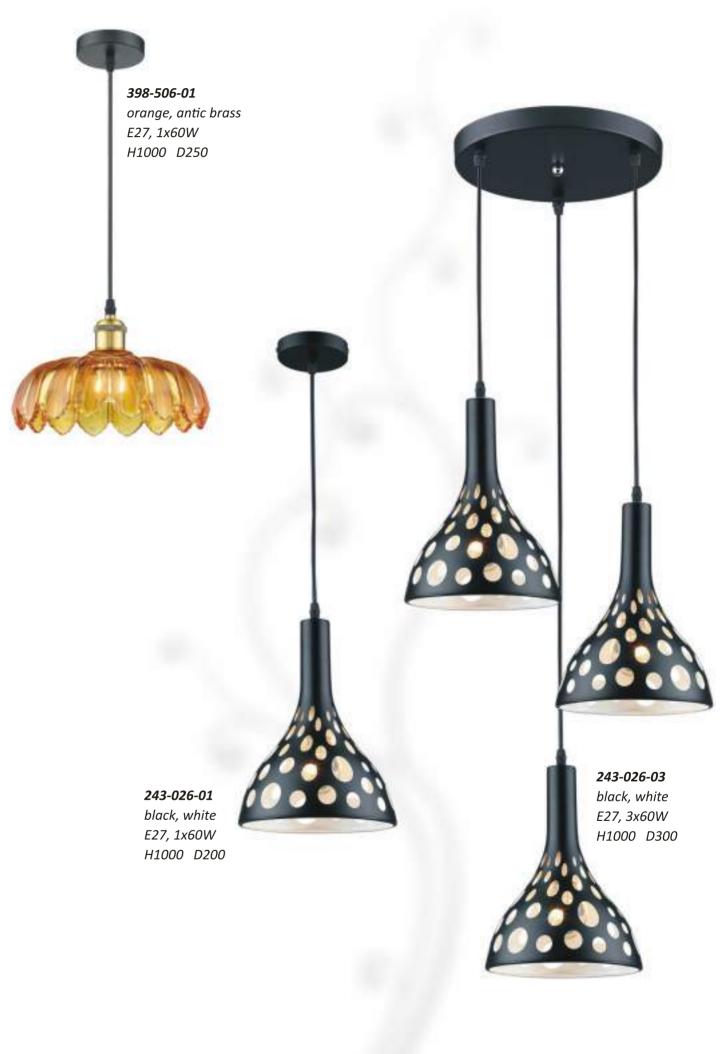

| 269-527-06                                                                       | 47                         |
|----------------------------------------------------------------------------------|----------------------------|
| 270-507-04                                                                       | 51                         |
| 270-507-06                                                                       | 51                         |
| 271-121-01                                                                       | 28                         |
|                                                                                  |                            |
|                                                                                  | 28                         |
| 271-127-06                                                                       | 28                         |
| 274-107-04                                                                       | 29                         |
| 274-107-06                                                                       | 29                         |
| 275-101-01                                                                       | 40                         |
| 276-101-01                                                                       | 40                         |
| 277-101-01                                                                       | 33                         |
| 277-107-04                                                                       | 33                         |
| 278-101-01                                                                       | 31                         |
| 278-107-02                                                                       | 31                         |
| 278-107-04                                                                       | 31                         |
| 278-121-01                                                                       | 32                         |
| 278-127-02                                                                       | 32                         |
| 278-127-04                                                                       | 32                         |
| 280-126-01                                                                       | 28                         |
|                                                                                  |                            |
| 280-126-03                                                                       | 28                         |
| 282-101-01                                                                       | 46                         |
| 282-103-03                                                                       | 46                         |
| 282-103-04                                                                       | 46                         |
| 282-501-01                                                                       | 45                         |
| 282-503-03                                                                       | 45                         |
| 282-503-06                                                                       | 45                         |
| 283-021-01                                                                       | 24                         |
| 283-027-02                                                                       | 24                         |
| 283-027-03                                                                       | 24                         |
| 284-107-04                                                                       | 42                         |
| 284-107-06                                                                       | 42                         |
| 284-507-06                                                                       | 42                         |
| 285-107-04                                                                       | 40                         |
| 286-107-06                                                                       | 44                         |
|                                                                                  |                            |
| 286-507-06                                                                       | 44                         |
| 287-501-01                                                                       | 37                         |
| 287-507-03                                                                       | 3/                         |
| 287-507-05                                                                       | 37                         |
| 288-107-06                                                                       | 41                         |
| 288-107-08                                                                       | 41                         |
| 288-507-06                                                                       | 41                         |
| 288-507-08                                                                       | 41                         |
| 289-101-01                                                                       | 40                         |
| 289-107-03                                                                       | 40                         |
| 296-101-01                                                                       | 26                         |
| 296-107-03                                                                       | 25                         |
| 296-107-05                                                                       | 25                         |
| 296-107-08                                                                       | 26                         |
| 304-403-01                                                                       | 70                         |
| 304-403-06                                                                       | 70                         |
| 304-403-08                                                                       | 70                         |
| 305-501-01                                                                       | 86                         |
|                                                                                  | 85                         |
| 305-503-03<br>305-503-05                                                         | 85<br>85                   |
|                                                                                  |                            |
| 305-503-08<br>306-501-01                                                         | 86                         |
|                                                                                  | 84                         |
| 306-503-01                                                                       | 84                         |
| 222                                                                              | 84                         |
| 306-503-03                                                                       | 82                         |
| 306-503-05                                                                       |                            |
| 306-503-05<br>306-503-08                                                         | 82                         |
| 306-503-05<br>306-503-08<br>306-507-03                                           |                            |
| 306-503-05                                                                       | 82<br>83<br>83             |
| 306-503-05<br>306-503-08<br>306-507-03                                           | 82<br>83<br>83<br>83       |
| 306-503-05<br>306-503-08<br>306-507-03<br>306-507-05                             | 82<br>83<br>83             |
| 306-503-05<br>306-503-08<br>306-507-03<br>306-507-05<br>306-507-08               | 82<br>83<br>83<br>83       |
| 306-503-05<br>306-503-08<br>306-507-03<br>306-507-05<br>306-507-08<br>307-501-01 | 82<br>83<br>83<br>83<br>75 |