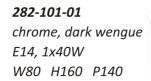

**282-501-01** antic brass, walnut E14, 1x40W W80 H160 P140

282-103-03 chrome, dark wengue E14, 3x40W L480 W150 H280

**269-527-04** antic brass, walnut E14, 4x40W L450 W450 H270

**269-527-03** antic brass, walnut E14, 3x40W L810 W150 H290