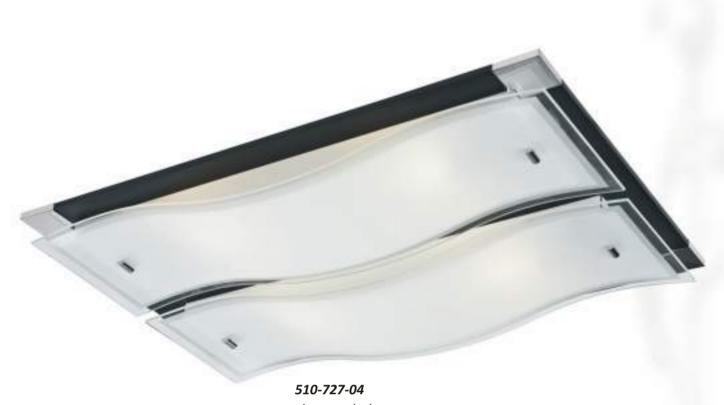

603-701-01 chrome, mirror E14, 1x40W W290 H210 P90

**510-727-04** chrome, dark wengue E27, 4x60W L735 W495 H95

**510-727-02** chrome, dark wengue E27, 2x60W L735 W255 H95

**223-122-04** satin nickel, black G9, 4x40W L220 W220 H14