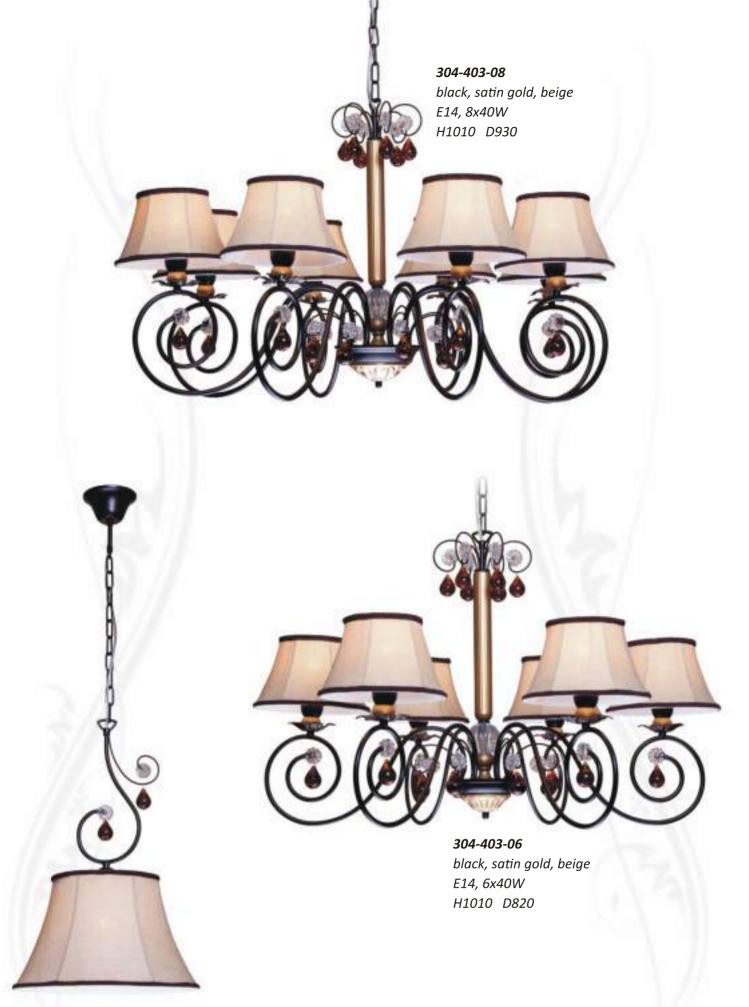

**316-001-01**white, beige
E14, 1x40W
W150 H330 P250

**304-403-01** black, satin gold, beige E14, 1x40W H1010 D350

**702-003-05** white E14, 5x60W H950 D530

702-001-01 white E14, 1x60W W100 H255 P245

**366-601-01** gold, golden-brown E14, 1x40W W180 H320 P210