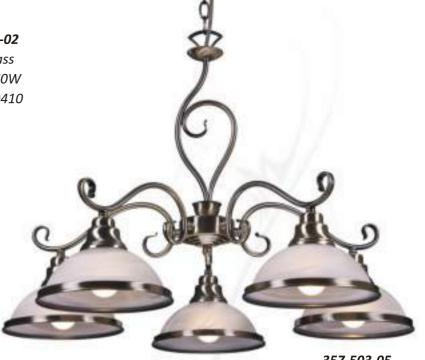

**357-507-02** antic brass E27, 2x60W H250 D410

**357-503-05** antic brass E27, 5x60W H1400 D700

357-521-01 antic brass E27, 1x60W W310 H130 P155

357-505-01

antic brass

E27, 1x60W

H1830 D410

**306-507-08** antic brass, oak E27, 8x60W H250 D750