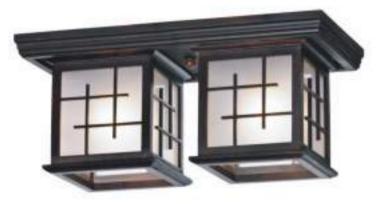

592-727-02 dark brown E27, 2x40W L405 W210 H175

natural E27, 5x40W L500 W500 H175

592-717-03 natural E27, 3x40W L500 W500 H175

592-717-02 natural E27, 2x40W L405 W210 H175

**592-717-01**natural
E27, 1x40W
L230 W230 H180