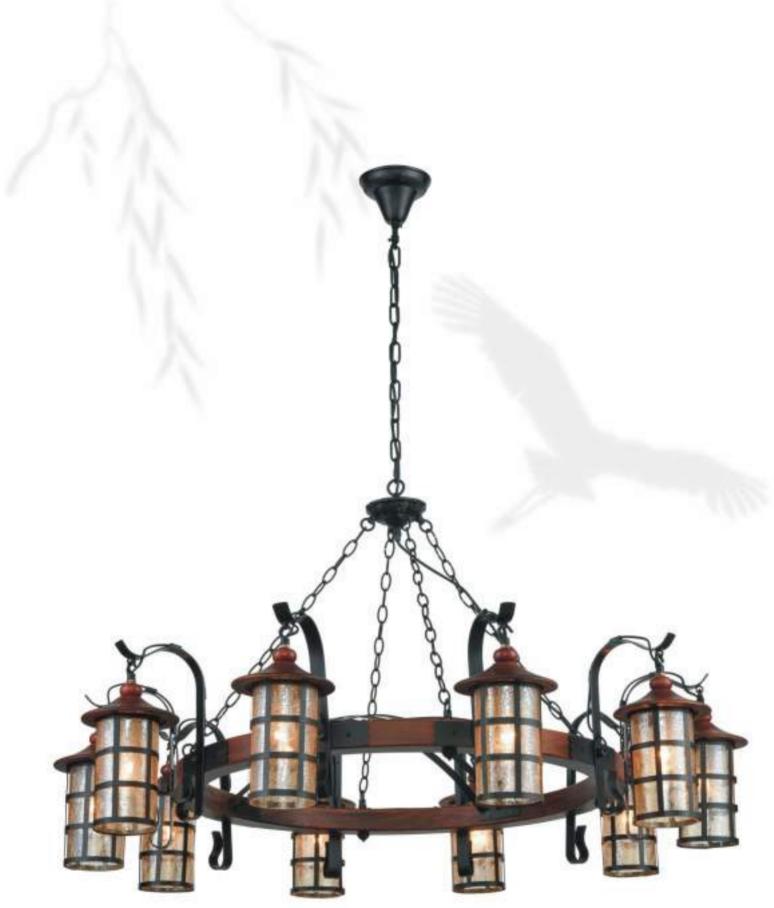

**582-725-02** dark brown E27, 2x40W W330 H1270

580-715-02 natural E27, 2x40W L260 W260 H1110

580-725-02 dark brown E27, 2x40W L260 W260 H1110

**589-701-01**oak, black
E27, 1x60W
W110 H420 P235

**560-703-10** oak, black E27, 10x40W H340/1370 D1240