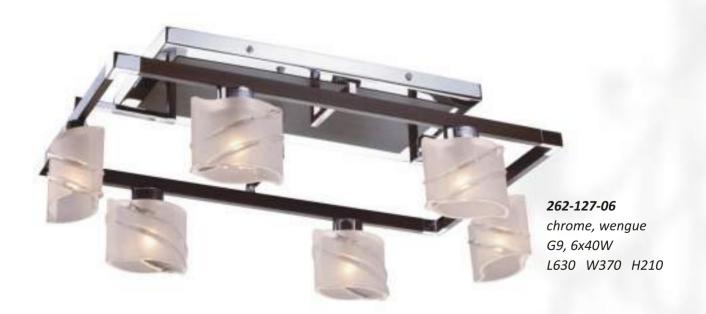

284-107-06 chrome, dark wengue E14, 6x40W L660 W440 H280

chrome, dark wengue E14, 4x40W L520 W360 H280

**262-107-06**chrome, wengue
G9, 6x40W
L600 W320 H170

**286-507-06** antic brass, walnut E14, 6x40W L600 W400 H260