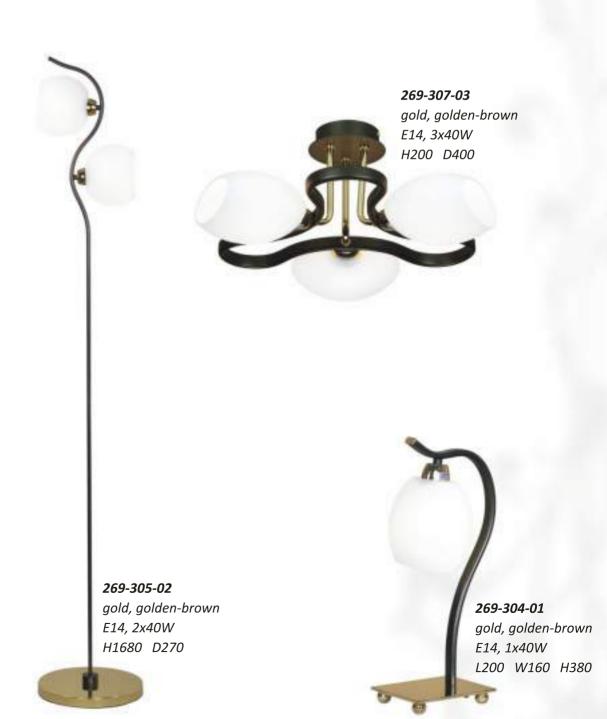

**269-505-02** antic brass, walnut E14, 2x40W H1680 D270

**269-504-01** antic brass, walnut E14, 1x40W L200 W160 H380

**269-307-08** gold, golden-brown E14, 8x40W H320 D790

**270-507-06** antic brass, walnut E14, 6x40W H320 D590

**270-507-04**antic brass, walnut
E14, 4x40W
H310 D460

**269-207-03** chrome, pearl white E14, 3x40W H200 D400

chrome, pearl white E14, 1x40W W160 H200 P230

269-121-02 chrome, dark wengue E14, 2x40W W490 H270 P150