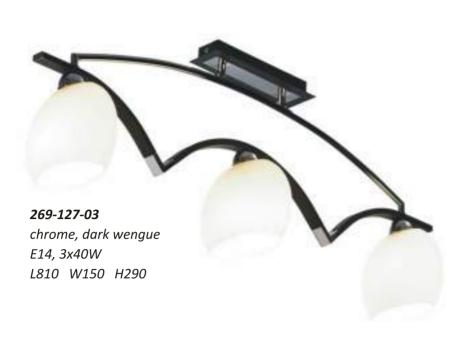

**282-501-01** antic brass, walnut E14, 1x40W W80 H160 P140

282-103-03 chrome, dark wengue E14, 3x40W L480 W150 H280

**269-527-04** antic brass, walnut E14, 4x40W L450 W450 H270

**269-527-03** antic brass, walnut E14, 3x40W L810 W150 H290