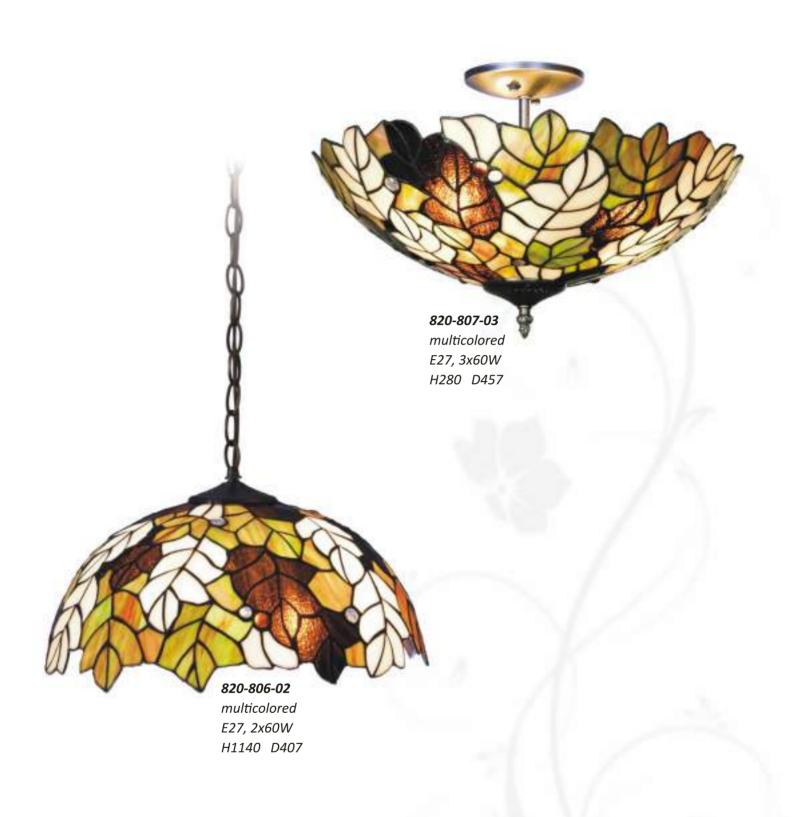

**850-806-02** multicolored E27, 2x60W H1140 D407

**850-801-01**multicolored

E27, 1x40W

W305 H160 P155

multicolored E27, 3x60W L700 W420 H1260

813-806-02 multicolored E27, 2x60W H1140 D407

813-801-01 multicolored E27, 1x40W W305 H170 P155

multicolored E27, 1x60W

832-806-02 multicolored E27, 2x60W H1140 D407

**832-801-01**multicolored

E27, 1x40W

W305 H150 P155

**814-806-02** multicolored E27, 2x60W H1070 D407

814-804-01 multicolored E27, 1x60W H470 D305