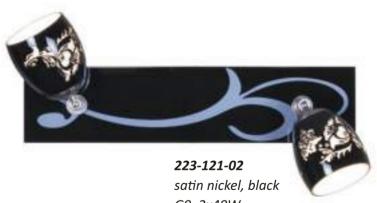

603-701-01 chrome, mirror E14, 1x40W W290 H210 P90

**510-727-04** chrome, dark wengue E27, 4x60W L735 W495 H95

**510-727-02** chrome, dark wengue E27, 2x60W L735 W255 H95

**223-122-04** satin nickel, black G9, 4x40W L220 W220 H14

satin nickel, black G9, 2x40W W330 H50 P140

**223-121-01** satin nickel, black G9, 1x40W W100 H100 P140

**223-102-04** satin nickel, white G9, 4x40W L220 W220 H140

**223-101-01** satin nickel, white G9, 1x40W W100 H100 P140