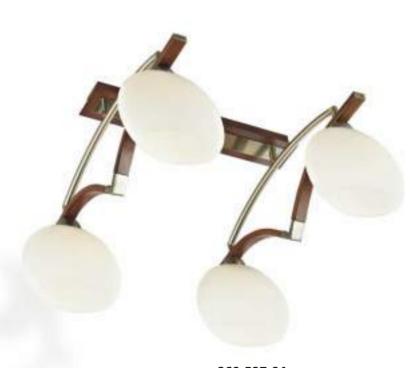

**282-501-01** antic brass, walnut E14, 1x40W W80 H160 P140

282-103-03 chrome, dark wengue E14, 3x40W L480 W150 H280

**269-527-04** antic brass, walnut E14, 4x40W L450 W450 H270

**269-527-03** antic brass, walnut E14, 3x40W L810 W150 H290