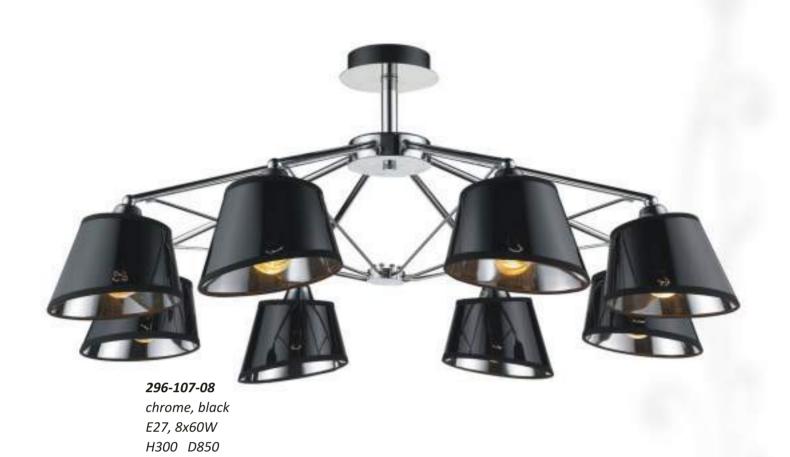

uminazione elegante per la tua casa



## pendente



moderno







23

elassico







65

di legno







121

tiffany







169

per quadri



193

led





201







**391-521-01** smoky, antic brass E27, 1x40W W195 H160 P260



**391-501-01**cognac, antic brass
E27, 1x40W
W195 H160 P260











385-521-01 black, antic brass E27, 1x60W W250 H150 P260...300













E27, 1x40W H250/1250 D110































**266-127-01**brown, chrome
E27, 1x60W
L150 W150 H290





**266-121-01**brown, chrome
E27, 1x60W
W140 H190 P205



**283-027-03**black, chrome, white
E27, 3x60W
L600 W140 H330



**283-027-02**black, chrome, white
E27, 2x60W
L380 W140 H330



**283-021-01**black, chrome, white
E27, 1x60W
W140 H250 P190





**296-107-03** chrome, black E27, 3x60W H300 D630





**296-101-01** chrome, black E27, 1x60W W150 H120 P240





**703-127-04**brown, chrome, white
E27, 4x60W
H190 D620



**703-127-03**brown, chrome, white E27, 3x60W
H190 D340



**703-121-01**brown, chrome, white
E27, 1x60W
W100 H260 P150



**271-127-03**chrome, dark wengue, white E27, 3x60W
L450 W450 H350

271-127-06 chrome, dark wengue, white E27, 6x60W L550 W550 H350



280-126-01

E27, 1x60W H750 D120

chrome, dark wengue, white

**280-126-03**chrome, dark wengue, white
E27, 3x60W
L550 W115 H750



**271-121-01** chrome, dark wengue, white E27, 1x60W W115 H250 P115











235-107-02 chrome, black E27, 2x60W L460 W450 H200







**278-107-02**chrome, white
E27, 2x60W
L380 W120 H290

**278-101-01**chrome, white
E27, 1x60W
W120 H200 P210





**278-127-04**chrome, dark wengue, w