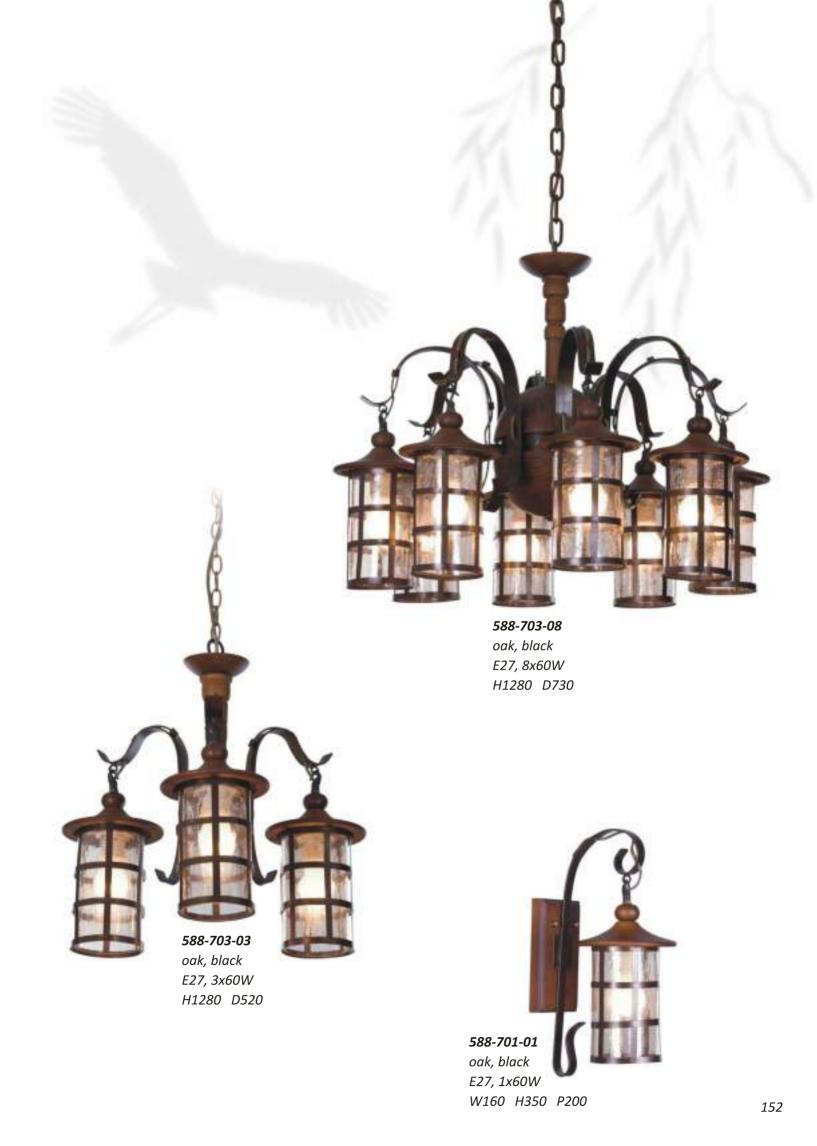

W225 H225 P110





676-727-04 dark wengue, chrome E27, 4x60W L410 W410 H235



676-727-01 dark wengue, chrome E27, 1x60W L230 W230 H220





676-711-01 natural, chrome E27, 1x60W W280 H130 P130



605-721-01 dark brown, chrome E14, 1x40W W170 H270 P80



burned E27, 6x60W L840 W510 H350



559-707-04 burned E27, 4x60W L510 W510 H350



**559-707-02** burned E27, 2x60W L510 W180 H350















572-725-03 dark brown E27, 3x40W L230 W230 H1400



**579-714-03**dark brown, natural
E27, 3x40W
H1300 D310



**582-725-02** dark brown E27, 2x40W W330 H1270



580-715-02 natural E27, 2x40W L260 W260 H1110

580-725-02 dark brown E27, 2x40W L260 W260 H1110

























**589-701-01**oak, black
E27, 1x60W
W110 H420 P235







**560-703-10** oak, black E27, 10x40W H340/1370 D1240











**561-704-01**oak, black, beige
E27, 1x40W
L200 W145 H230



**561-701-01**oak, black, beige
E27, 1x40W
W200 H250 P180







**583-701-01**oak, black
E27, 1x60W
W110 H310 P190







**584-703-04** oak, black E14, 4x40W L545 W398 H360/1160







oak, black E14, 6x40W L760 W430 H850



**586-701-01**oak, black
E14, 1x40W
W110 H260 P190







**586-721-01** dark brown, black E14, 1x40W W110 H260 P190













W120 H310 P210



537-523-06

























**817-801-01**multicolored
E27, 1x40W
W300 H170 P155





**850-806-02** multicolored E27, 2x60W H1140 D407



**850-801-01**multicolored

E27, 1x40W

W305 H160 P155



multicolored E27, 3x60W L700 W420 H1260





813-806-02 multicolored E27, 2x60W H1140 D407





813-801-01 multicolored E27, 1x40W W305 H170 P155



mu