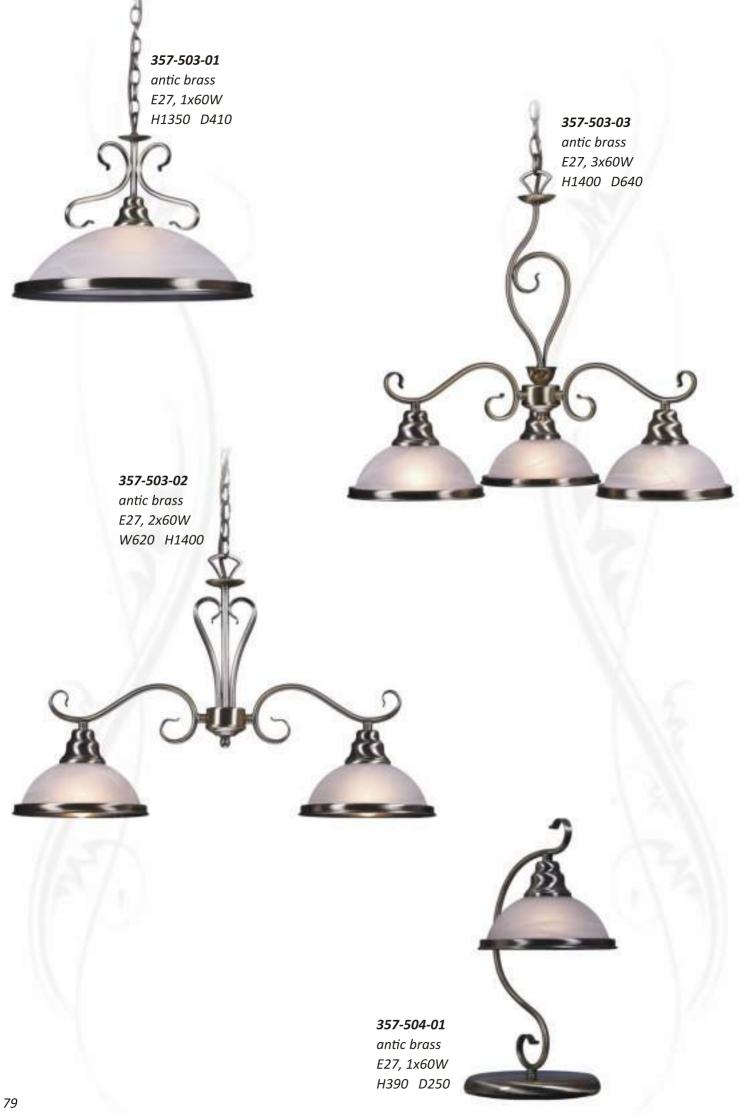

**357-507-02** antic brass E27, 2x60W H250 D410

**357-503-05** antic brass E27, 5x60W H1400 D700

357-521-01 antic brass E27, 1x60W W310 H130 P155

357-505-01

antic brass

E27, 1x60W

H1830 D410

**306-507-08** antic brass, oak E27, 8x60W H250 D750