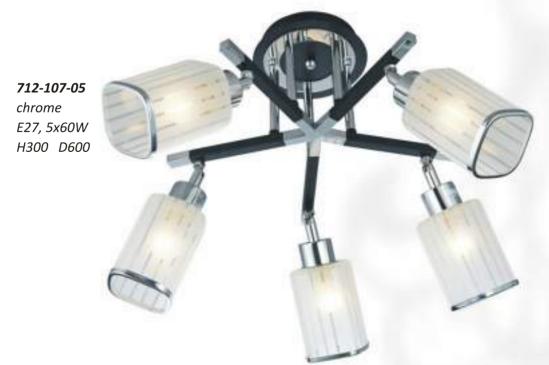

**278-121-01**chrome, dark wengue, white
E27, 1x60W
W120 H200 P210

234-107-05 chrome, black E27, 5x60W H260 D570

234-107-03 chrome, black E27, 3x60W H250 D440

277-107-04 chrome, white E27, 1x60W H210 D495