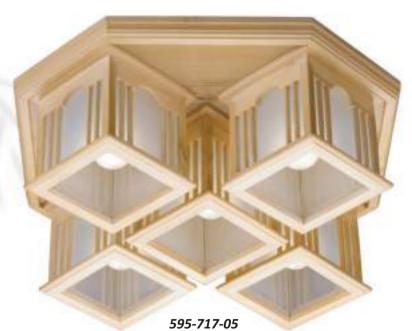

592-727-02 dark brown E27, 2x40W L405 W210 H175

natural E27, 5x40W L500 W500 H175

592-717-03 natural E27, 3x40W L500 W500 H175

592-717-02 natural E27, 2x40W L405 W210 H175

**592-717-01**natural
E27, 1x40W
L230 W230 H180