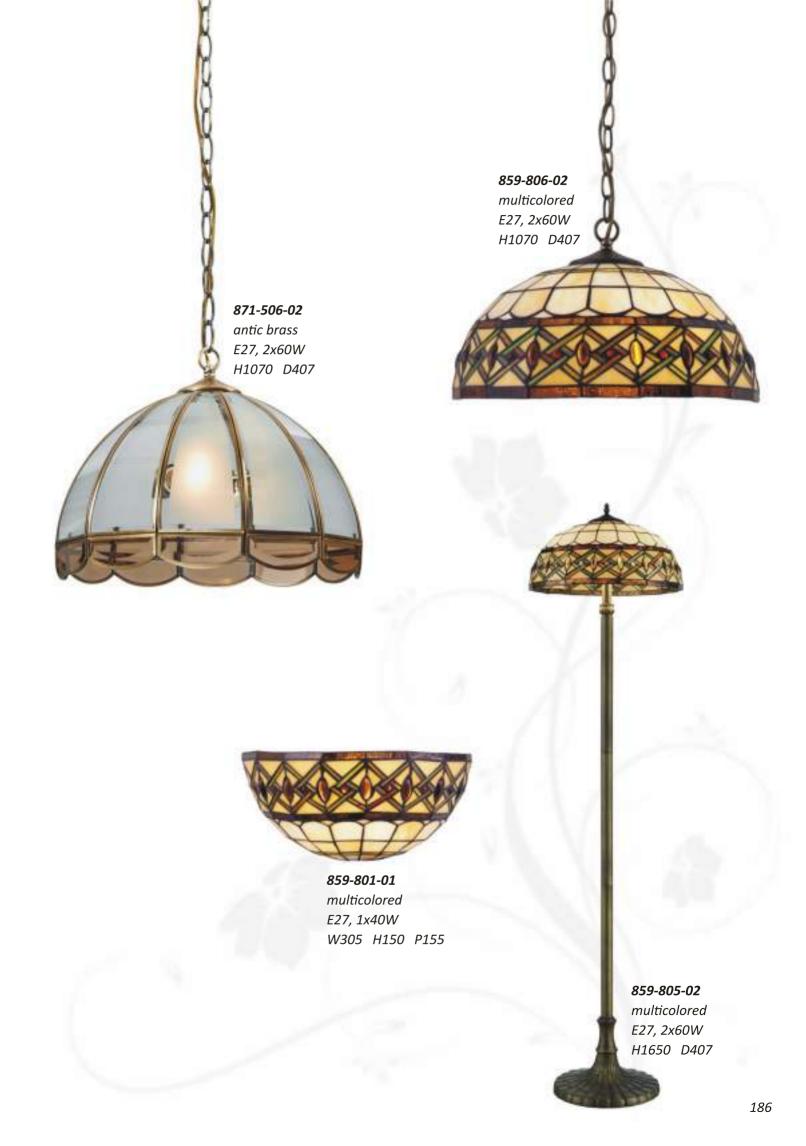

oak, black E14, 6x40W L760 W430 H850

**586-701-01**oak, black
E14, 1x40W
W110 H260 P190

**586-721-01** dark brown, black E14, 1x40W W110 H260 P190

W120 H310 P210

537-523-06

**817-801-01**multicolored
E27, 1x40W
W300 H170 P155

**850-806-02** multicolored E27, 2x60W H1140 D407

**850-801-01**multicolored

E27, 1x40W

W305 H160 P155

multicolored E27, 3x60W L700 W420 H1260

813-806-02 multicolored E27, 2x60W H1140 D407

813-801-01 multicolored E27, 1x40W W305 H170 P155