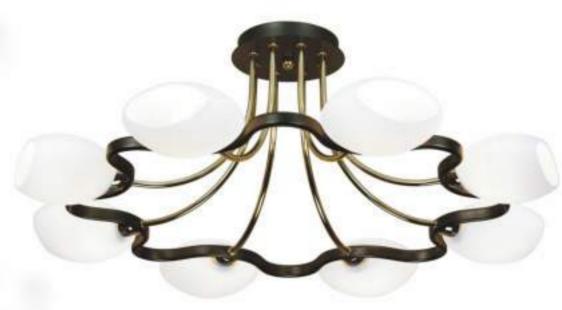

-507-08** antic brass, walnut E14, 8x40W H292 D620



**288-507-06** antic brass, walnut E14, 6x40W H273 D500



284-507-06 antic brass, walnut E14, 6x40W L660 W440 H280



284-107-06 chrome, dark wengue E14, 6x40W L660 W440 H280



chrome, dark wengue E14, 4x40W L520 W360 H280







**262-107-06**chrome, wengue
G9, 6x40W
L600 W320 H170



**286-507-06** antic brass, walnut E14, 6x40W L600 W400 H260













**282-501-01** antic brass, walnut E14, 1x40W W80 H160 P140





282-103-03 chrome, dark wengue E14, 3x40W L480 W150 H280









**269-527-04** antic brass, walnut E14, 4x40W L450 W450 H270



**269-527-03** antic brass, walnut E14, 3x40W L810 W150 H290



**269-505-02** antic brass, walnut E14, 2x40W H1680 D270



**269-504-01** antic brass, walnut E14, 1x40W L200 W160 H380





**269-307-08** gold, golden-brown E14, 8x40W H320 D790







**270-507-06** antic brass, walnut E14, 6x40W H320 D590



**270-507-04**antic brass, walnut
E14, 4x40W
H310 D460



**269-207-03** chrome, pearl white E14, 3x40W H200 D400



chrome, pearl white E14, 1x40W W160 H200 P230





269-121-02 chrome, dark wengue E14, 2x40W W490 H270 P150



**269-101-01** chrome, dark wengue E14, 1x40W W160 H200 P230









**510-721-01** chrome, dark wengue E27, 1x60W L360 W230 H80







**511-721-02** chrome, black E27, 2x60W L300 W300 H70



**603-721-01** chrome, black E14, 1x40W W290 H210 P90



603-701-01 chrome, mirror E14, 1x40W W290 H210 P90



**510-727-04** chrome, dark wengue E27, 4x60W L735 W495 H95



**510-727-02** chrome, dark wengue E27, 2x60W L735 W255 H95



**223-122-04** sat