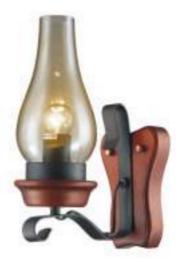

**561-704-01**oak, black, beige
E27, 1x40W
L200 W145 H230

**561-701-01**oak, black, beige
E27, 1x40W
W200 H250 P180

**583-701-01**oak, black
E27, 1x60W
W110 H310 P190

**584-703-04** oak, black E14, 4x40W L545 W398 H360/1160