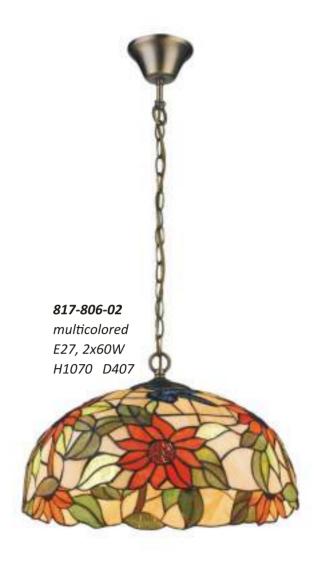

wn, natural
E27, 3x40W
H1300 D310



**582-725-02** dark brown E27, 2x40W W330 H1270



580-715-02 natural E27, 2x40W L260 W260 H1110

580-725-02 dark brown E27, 2x40W L260 W260 H1110

























**589-701-01**oak, black
E27, 1x60W
W110 H420 P235







**560-703-10** oak, black E27, 10x40W H340/1370 D1240











**561-704-01**oak, black, beige
E27, 1x40W
L200 W145 H230



**561-701-01**oak, black, beige
E27, 1x40W
W200 H250 P180







**583-701-01**oak, black
E27, 1x60W
W110 H310 P190







**584-703-04** oak, black E14, 4x40W L545 W398 H360/1160







oak, black E14, 6x40W L760 W430 H850



**586-701-01**oak, black
E14, 1x40W
W110 H260 P190







**586-721-01** dark brown, black E14, 1x40W W110 H260 P190













W120 H310 P210



537-523-06

























**817-801-01**multicolored
E27, 1x40W
W300 H170 P155





**850-806-02** multicolored E27, 2x60W H1140 D407



**850-801-01**multicolored

E27, 1x40W

W305 H160 P155



multicolored E27, 3x60W L700 W420 H1260





813-806-02 multicolored E27, 2x60W H1140 D407





813-801-01 multicolored E27, 1x40W W305 H170 P155



multicolored E27, 1x60W













832-806-02 multicolored E27, 2x60W H1140 D407



**832-801-01**multicolored

E27, 1x40W

W305 H150 P155



**814-806-02** multicolored E27, 2x60W H1070 D407



814-804-01 multicolored E27, 1x60W H470 D305





**824-806-02** multicolored E27, 2x60W H1070 D407



**824-801-01**multicolored

E14, 1x40W

W300 H155 P155



184



**857-806-02** multicolored E27, 2x60W H1140 D407



**857-807-02** multicolored E27, 2x60W H240 D407



**857-80