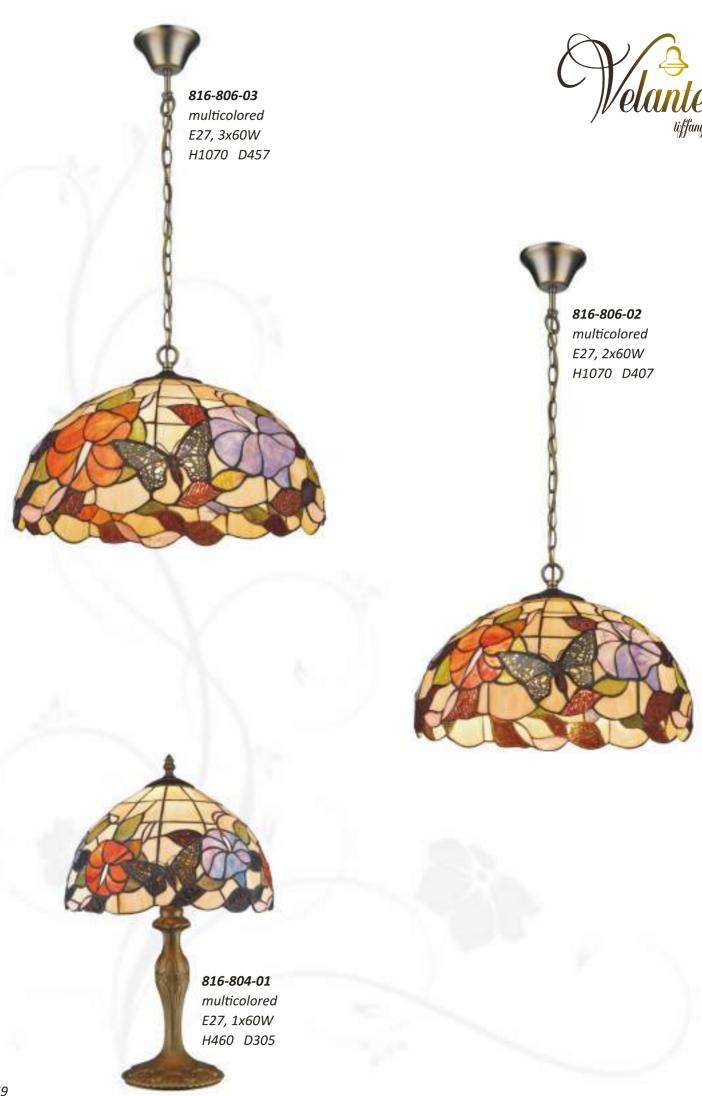

**850-806-02** multicolored E27, 2x60W H1140 D407

**850-801-01**multicolored

E27, 1x40W

W305 H160 P155

multicolored E27, 3x60W L700 W420 H1260

813-806-02 multicolored E27, 2x60W H1140 D407

813-801-01 multicolored E27, 1x40W W305 H170 P155

multicolored E27, 1x60W

832-806-02 multicolored E27, 2x60W H1140 D407

**832-801-01**multicolored

E27, 1x40W

W305 H150 P155

**814-806-02** multicolored E27, 2x60W H1070 D407

814-804-01 multicolored E27, 1x60W H470 D305