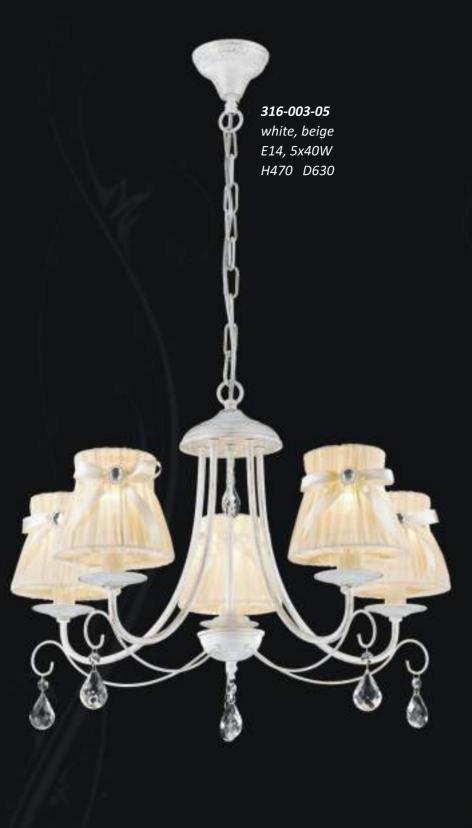

**316-001-01**white, beige
E14, 1x40W
W150 H330 P250

**304-403-01** black, satin gold, beige E14, 1x40W H1010 D350

**702-003-05** white E14, 5x60W H950 D530

702-001-01 white E14, 1x60W W100 H255 P245

**366-601-01** gold, golden-brown E14, 1x40W W180 H320 P210