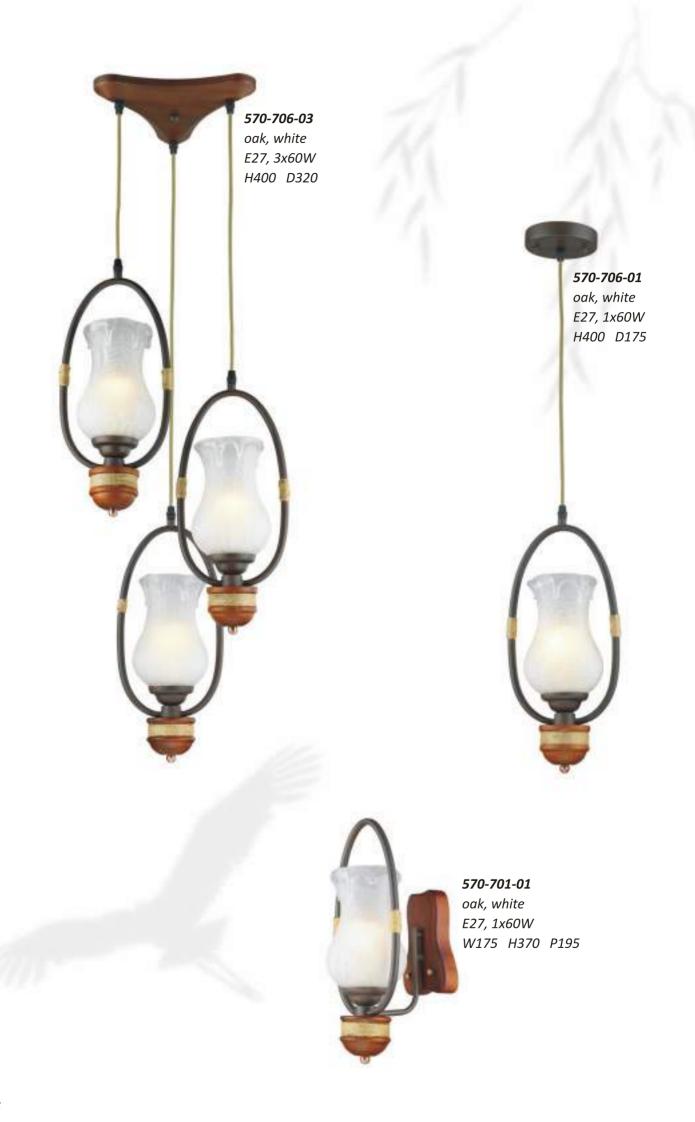

# il contenuto del catalogo

| 513-727-01                                           | 127        |
|------------------------------------------------------|------------|
| 513-727-04                                           | 127        |
| 513-727-05                                           | 127        |
| 522-726-01                                           | 144        |
| 523-726-01                                           | 143        |
| 523-726-03                                           | 143        |
| 527-717-06                                           | 122        |
| 527-727-06                                           | 121        |
| 536-721-01                                           | 167        |
| 536-723-06                                           | 167        |
| 536-723-08                                           | 167        |
| 537-521-01                                           | 168        |
| 537-521-01                                           | 168        |
| 537-523-08                                           | 168        |
|                                                      |            |
| 540-706-01                                           | 141        |
| 542-706-01                                           | :-         |
| 543-706-01                                           | 141        |
| 545-706-01                                           | 141        |
| 547-703-03                                           | 134        |
| 548-717-02                                           | 122        |
| 548-717-04                                           | 122        |
| 548-717-08                                           | 122        |
| 548-727-02                                           | 121        |
| 548-727-04                                           | 121        |
| 548-727-08                                           | 121        |
| 550-716-01                                           | 142        |
| 554-716-01                                           | 142        |
| 555-716-01                                           | 142        |
| 559-707-02                                           | 133        |
| 559-707-04                                           | 133        |
| 559-707-06                                           | 133        |
| 560-703-05                                           | 149        |
| 560-703-08                                           | 149        |
| 560-703-10                                           | 150        |
| 561-701-01                                           | 154        |
| 561-703-05                                           | 153        |
| 561-703-08                                           | 154        |
| 561-704-01                                           | 154        |
| 561-706-01                                           | 153        |
| 561-706-03                                           | 153        |
| 562-706-01                                           | 136        |
| 562-716-01                                           | 136        |
| 564-701-01                                           | 146        |
| 564-706-01                                           | 146        |
| 564-706-03                                           | 146        |
| 566-726-01                                           | 136        |
| 567-716-01                                           | 138        |
| 567-716-03                                           | 138        |
| 567-726-01                                           | 137        |
| 567-726-03                                           | 137        |
| 569-716-01                                           | 138        |
| 569-726-01                                           | 137        |
| 570-701-01                                           | 145        |
| 570-701-01                                           | 145        |
| 570-706-01                                           | 145        |
| 572-725-03                                           | 139        |
| 572-726-01                                           | 136        |
| 573-701-01                                           | 147        |
| 573-701-01                                           | 147        |
| 573-706-01<br>573-706-03                             |            |
|                                                      | 147        |
|                                                      | 135        |
| 574-716-01                                           | 125        |
| 574-716-01<br>574-726-01                             | 135        |
| 574-716-01<br>574-726-01<br>576-726-01               | 136        |
| 574-716-01<br>574-726-01<br>576-726-01<br>577-716-01 | 136<br>135 |
| 574-716-01<br>574-726-01<br>576-726-01               | 136        |