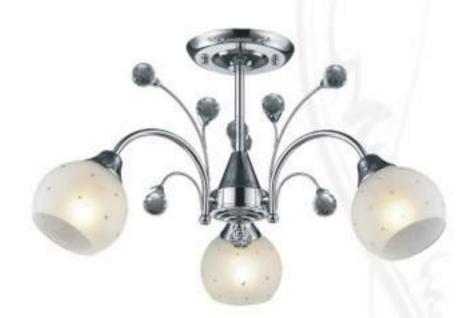

**707-107-03** chrome, white E27, 3x60W H320 D590

**707-101-01** chrome, white E27, 1x60W W120 H240 P275

720-107-03 chrome, black E27, 3x60W H180 D340

721-107-03 chrome, black E27, 3x60W H180 D340

722-307-02 gold, oak E27, 2x60W