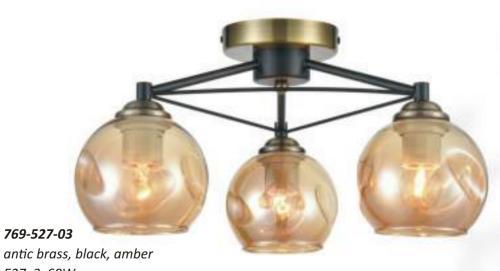

H240 D620

antic brass, black, amber E27, 3x60W H220 D450

**236-107-03** chrome, black E27, 3x60W L670 W170 H300

chrome, dark wengue, white E27, 6x60W
H250 D620

**735-107-03**chrome, dark wengue, white E27, 3x60W
H250 D410