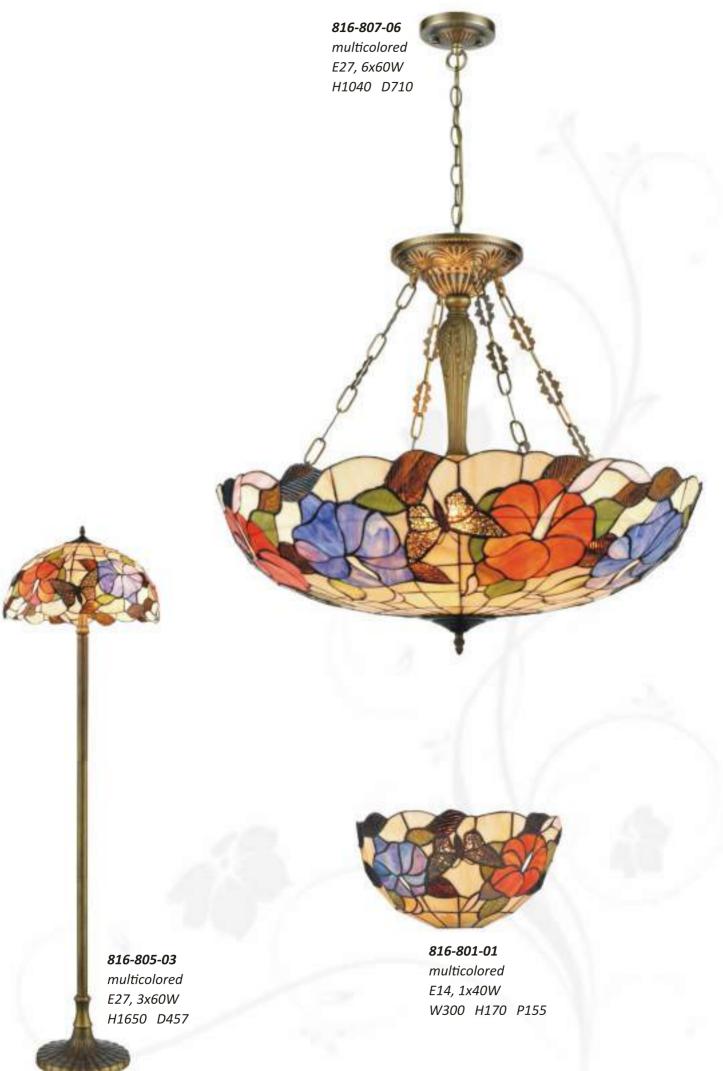

**850-806-02** multicolored E27, 2x60W H1140 D407

**850-801-01**multicolored

E27, 1x40W

W305 H160 P155

multicolored E27, 3x60W L700 W420 H1260

813-806-02 multicolored E27, 2x60W H1140 D407

813-801-01 multicolored E27, 1x40W W305 H170 P155