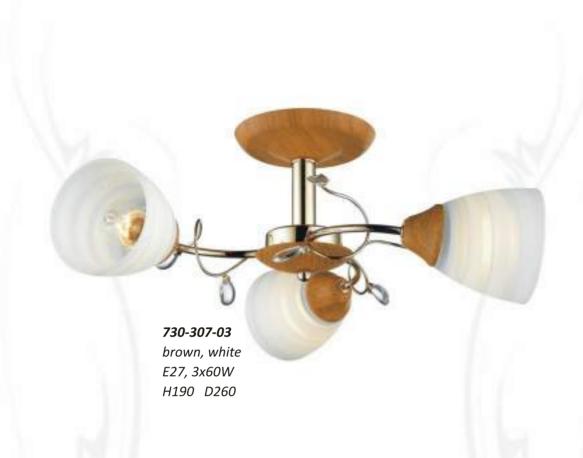

**703-127-03**brown, chrome, white E27, 3x60W
H190 D340

**703-121-01**brown, chrome, white
E27, 1x60W
W100 H260 P150

**271-127-03**chrome, dark wengue, white E27, 3x60W
L450 W450 H350

271-127-06 chrome, dark wengue, white E27, 6x60W L550 W550 H350