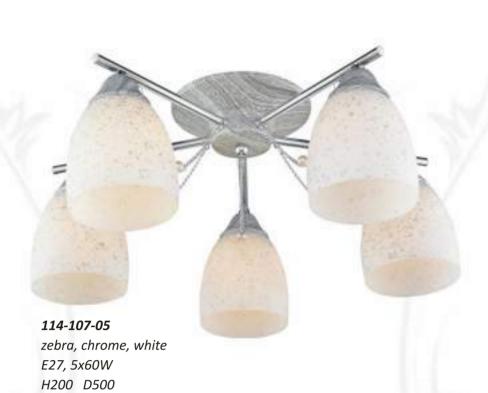

722-307-03

gold, oak E27, 3x60W H180 D380

**731-107-05** zebra, chrome, white E27, 5x60W H210 D260

**117-127-05** dark chrome, white E27, 5x60W H240 D540

dark brown E27, 5x40W L500 W500 H175

592-727-03 dark brown E27, 3x40W L500 W500 H175