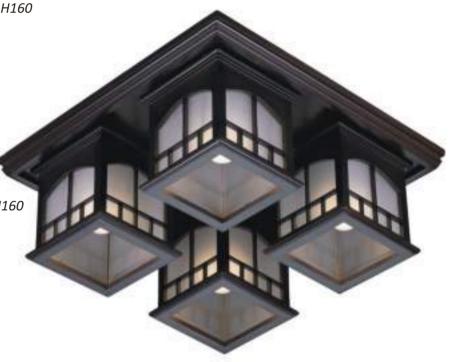

dark brown E27, 5x40W L500 W500 H160

513-727-04 dark brown E27, 4x40W L410 W410 H160

**513-727-01**dark brown
E27, 1x40W
L235 W235 H160

natural E27, 5x40W L500 W500 H160

513-717-04 natural E27, 4x40W L410 W410 H160

**513-717-01**natural
E27, 1x40W
L235 W235 H160

**513-711-01**natural
E27, 1x40W
W190 H240 P110

594-727-03 dark brown E27, 3x40W L500 W500 H170

dark brown E27, 5x40W L500 W500 H170

dark brown E27, 5x40W L500 W500 H170