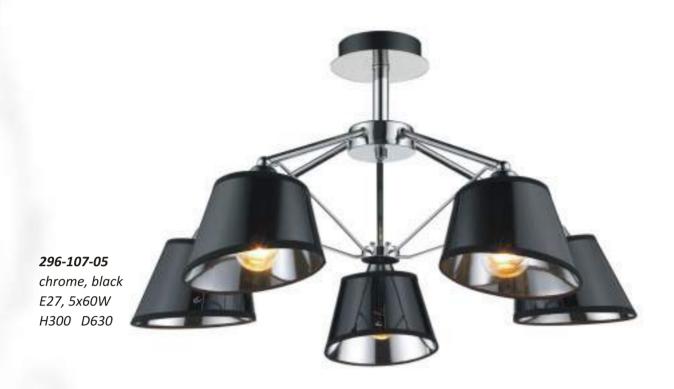

**283-021-01**black, chrome, white
E27, 1x60W
W140 H250 P190

**296-107-03** chrome, black E27, 3x60W H300 D630

**296-101-01** chrome, black E27, 1x60W W150 H120 P240

**703-127-04**brown, chrome, white
E27, 4x60W
H190 D620