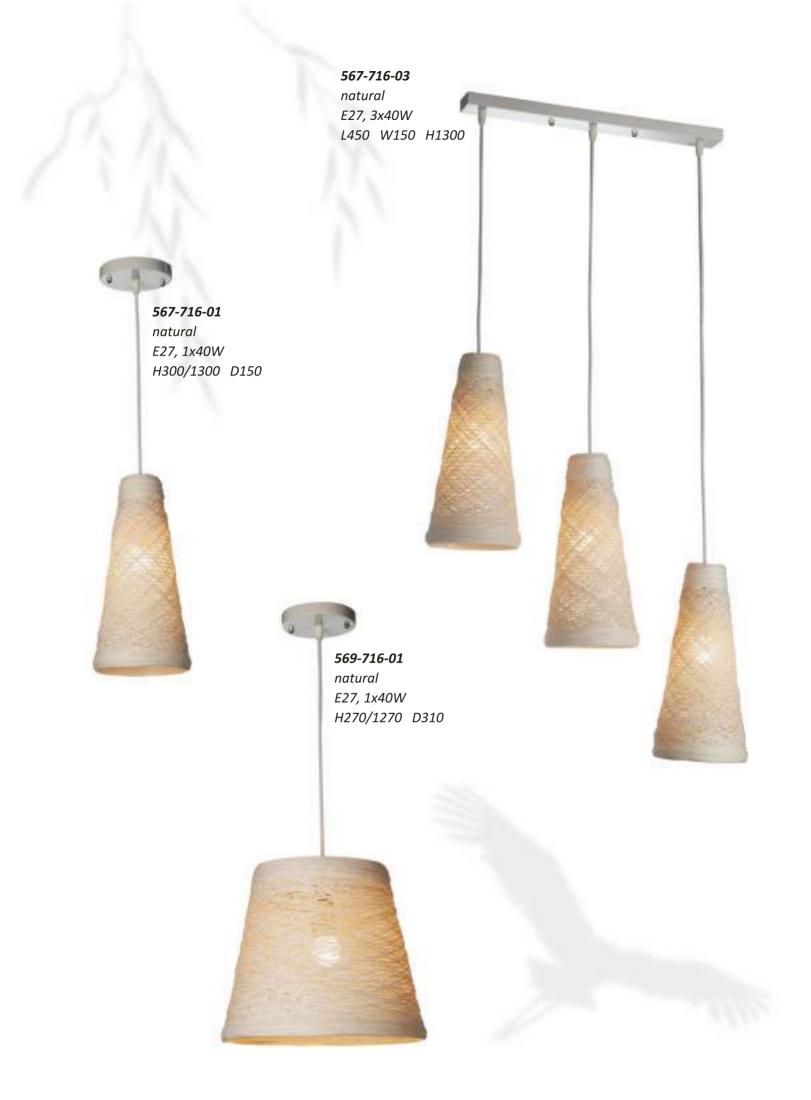

# il contenuto del catalogo

| 513-727-01                                           | 127        |
|------------------------------------------------------|------------|
| 513-727-04                                           | 127        |
| 513-727-05                                           | 127        |
| 522-726-01                                           | 144        |
| 523-726-01                                           | 143        |
| 523-726-03                                           | 143        |
| 527-717-06                                           | 122        |
| 527-727-06                                           | 121        |
| 536-721-01                                           | 167        |
| 536-723-06                                           | 167        |
| 536-723-08                                           | 167        |
| 537-521-01                                           | 168        |
| 537-521-01                                           | 168        |
| 537-523-08                                           | 168        |
|                                                      |            |
| 540-706-01                                           | 141        |
| 542-706-01                                           | :-         |
| 543-706-01                                           | 141        |
| 545-706-01                                           | 141        |
| 547-703-03                                           | 134        |
| 548-717-02                                           | 122        |
| 548-717-04                                           | 122        |
| 548-717-08                                           | 122        |
| 548-727-02                                           | 121        |
| 548-727-04                                           | 121        |
| 548-727-08                                           | 121        |
| 550-716-01                                           | 142        |
| 554-716-01                                           | 142        |
| 555-716-01                                           | 142        |
| 559-707-02                                           | 133        |
| 559-707-04                                           | 133        |
| 559-707-06                                           | 133        |
| 560-703-05                                           | 149        |
| 560-703-08                                           | 149        |
| 560-703-10                                           | 150        |
| 561-701-01                                           | 154        |
| 561-703-05                                           | 153        |
| 561-703-08                                           | 154        |
| 561-704-01                                           | 154        |
| 561-706-01                                           | 153        |
| 561-706-03                                           | 153        |
| 562-706-01                                           | 136        |
| 562-716-01                                           | 136        |
| 564-701-01                                           | 146        |
| 564-706-01                                           | 146        |
| 564-706-03                                           | 146        |
| 566-726-01                                           | 136        |
| 567-716-01                                           | 138        |
| 567-716-03                                           | 138        |
| 567-726-01                                           | 137        |
| 567-726-03                                           | 137        |
| 569-716-01                                           | 138        |
| 569-726-01                                           | 137        |
| 570-701-01                                           | 145        |
| 570-701-01                                           | 145        |
| 570-706-01                                           | 145        |
| 572-725-03                                           | 139        |
| 572-726-01                                           | 136        |
| 573-701-01                                           | 147        |
| 573-701-01                                           | 147        |
| 573-706-01<br>573-706-03                             |            |
|                                                      | 147        |
|                                                      | 135        |
| 574-716-01                                           | 125        |
| 574-716-01<br>574-726-01                             | 135        |
| 574-716-01<br>574-726-01<br>576-726-01               | 136        |
| 574-716-01<br>574-726-01<br>576-726-01<br>577-716-01 | 136<br>135 |
| 574-716-01<br>574-726-01<br>576-726-01               | 136        |