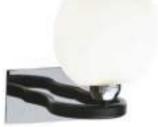

**269-505-02** antic brass, walnut E14, 2x40W H1680 D270

**269-504-01** antic brass, walnut E14, 1x40W L200 W160 H380

**269-307-08** gold, golden-brown E14, 8x40W H320 D790

**270-507-06** antic brass, walnut E14, 6x40W H320 D590