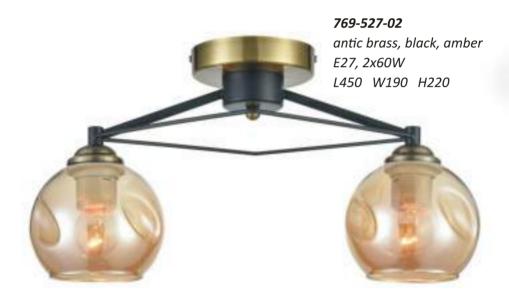

H240 D620

antic brass, black, amber E27, 3x60W H220 D450

**236-107-03** chrome, black E27, 3x60W L670 W170 H300

chrome, dark wengue, white E27, 6x60W
H250 D620

**735-107-03**chrome, dark wengue, white E27, 3x60W
H250 D410