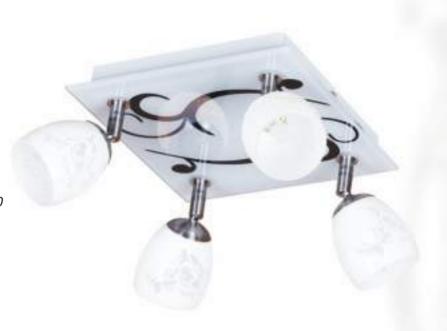

603-701-01 chrome, mirror E14, 1x40W W290 H210 P90

**510-727-04** chrome, dark wengue E27, 4x60W L735 W495 H95

**510-727-02** chrome, dark wengue E27, 2x60W L735 W255 H95

**223-122-04** satin nickel, black G9, 4x40W L220 W220 H14

satin nickel, black G9, 2x40W W330 H50 P140

**223-121-01** satin nickel, black G9, 1x40W W100 H100 P140

**223-102-04** satin nickel, white G9, 4x40W L220 W220 H140

**223-101-01** satin nickel, white G9, 1x40W W100 H100 P140