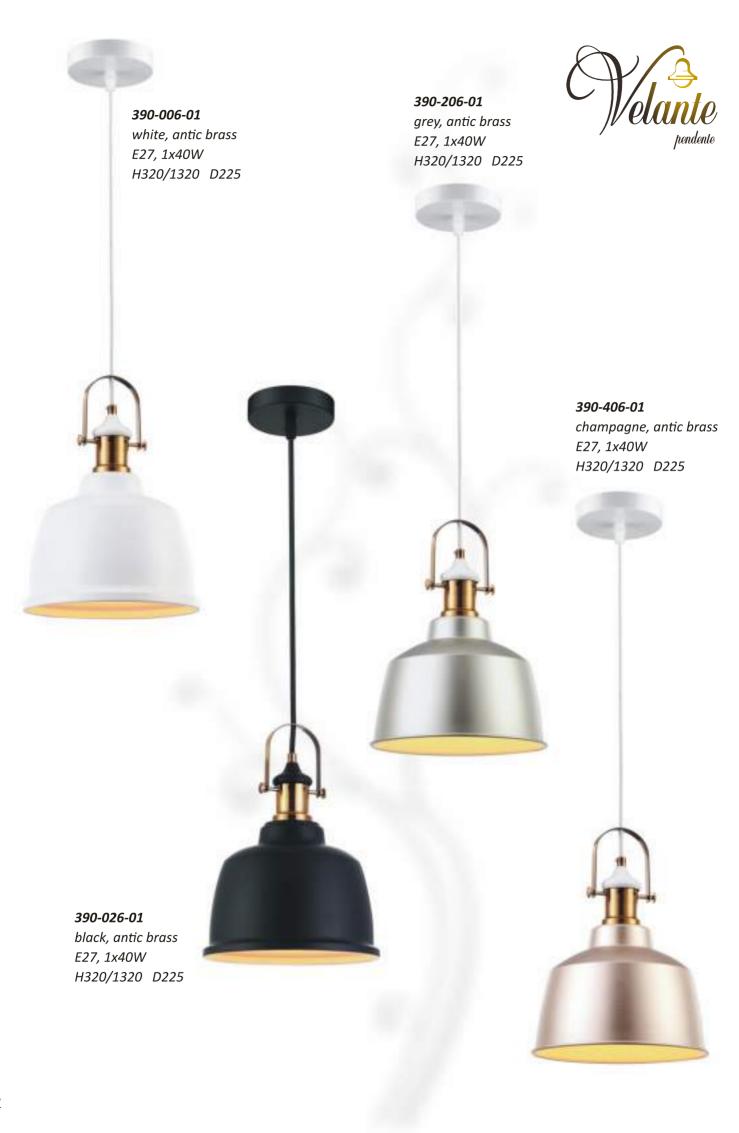

169

per quadri

193

led

201

**391-521-01** smoky, antic brass E27, 1x40W W195 H160 P260

**391-501-01**cognac, antic brass
E27, 1x40W
W195 H160 P260

385-521-01 black, antic brass E27, 1x60W W250 H150 P260...300