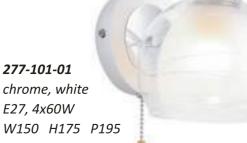

**278-107-02**chrome, white
E27, 2x60W
L380 W120 H290

**278-101-01**chrome, white
E27, 1x60W
W120 H200 P210

**278-127-04**chrome, dark wengue, white
E27, 4x60W
L390 W370 H290

278-127-02 chrome, dark wengue, white E27, 2x60W L380 W120 H290