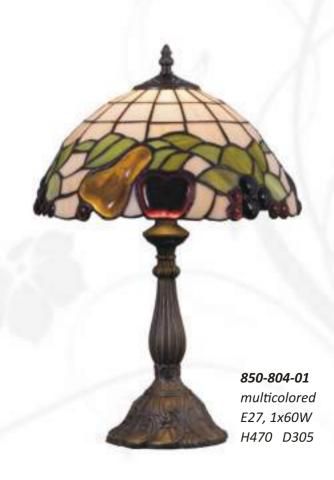

multicolored E27, 1x60W

832-806-02 multicolored E27, 2x60W H1140 D407

**832-801-01**multicolored

E27, 1x40W

W305 H150 P155

**814-806-02** multicolored E27, 2x60W H1070 D407

814-804-01 multicolored E27, 1x60W H470 D305