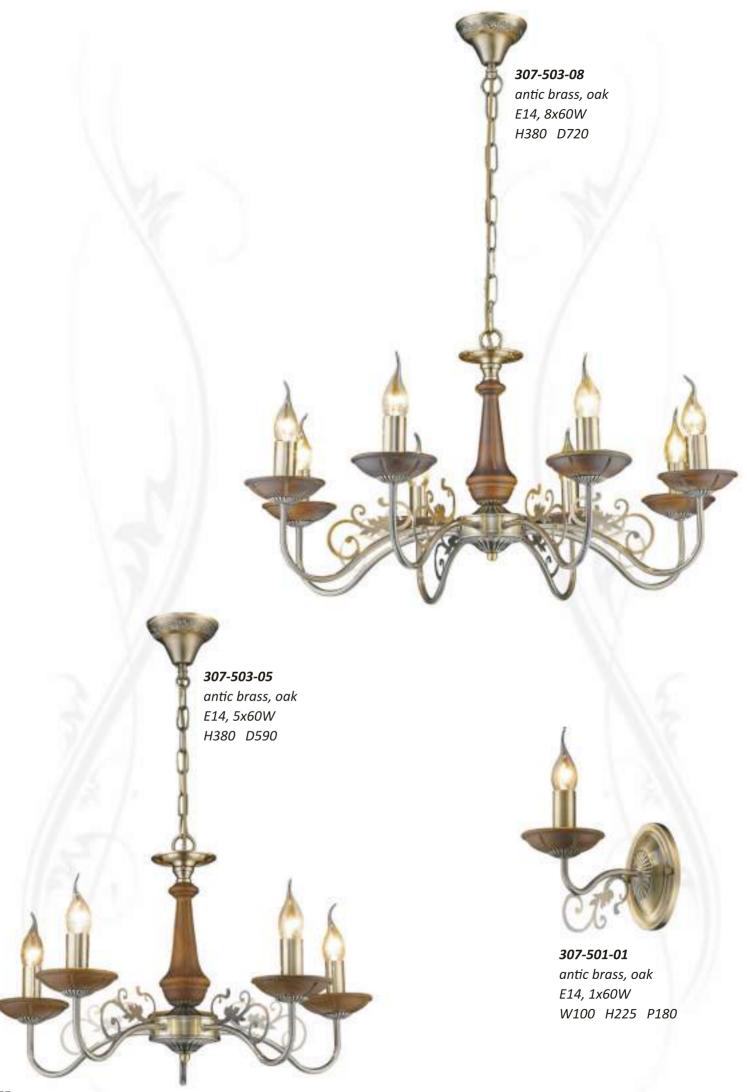

**357-507-02** antic brass E27, 2x60W H250 D410

**357-503-05** antic brass E27, 5x60W H1400 D700

357-521-01 antic brass E27, 1x60W W310 H130 P155

357-505-01

antic brass

E27, 1x60W

H1830 D410

**306-507-08** antic brass, oak E27, 8x60W H250 D750

antic brass, oak E27, 5x60W H250 D620

**305-501-01** antic brass, oak E14, 1x60W W170 H270 P280

**353-513-07** antic copper E14, 7x40W H800 D630

**353-513-05** antic copper E14, 5x40W H800 D550

**353-513-03** antic copper E14, 3x40W H800 D550