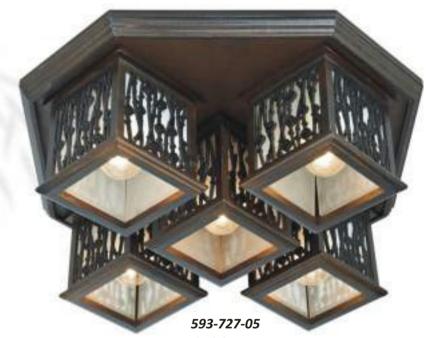

0





**117-127-05** dark chrome, white E27, 5x60W H240 D540





















dark brown E27, 5x40W L500 W500 H175



592-727-03 dark brown E27, 3x40W L500 W500 H175



592-727-02 dark brown E27, 2x40W L405 W210 H175





natural E27, 5x40W L500 W500 H175



592-717-03 natural E27, 3x40W L500 W500 H175



592-717-02 natural E27, 2x40W L405 W210 H175



**592-717-01**natural
E27, 1x40W
L230 W230 H180



dark brown E27, 5x40W L500 W500 H160

513-727-04 dark brown E27, 4x40W L410 W410 H160





**513-727-01**dark brown
E27, 1x40W
L235 W235 H160







natural E27, 5x40W L500 W500 H160



513-717-04 natural E27, 4x40W L410 W410 H160



**513-717-01**natural
E27, 1x40W
L235 W235 H160



**513-711-01**natural
E27, 1x40W
W190 H240 P110





594-727-03 dark brown E27, 3x40W L500 W500 H170





dark brown E27, 5x40W L500 W500 H170



dark brown E27, 5x40W L500 W500 H170



dark brown E27, 5x40W



630-721-01 black E27, 1x60W W240 H240 P80



638-721-01 black E27, 1x60W W240 H240 P80

502-721-01 dark brown E27, 1x40W W225 H225 P110



502-701-01 oak E27, 1x40W W225 H225 P110



502-711-01 natural E27, 1x40W W225 H225 P110





676-727-04 dark wengue, chrome E27, 4x60W L410 W410 H235



676-727-01 dark wengue, chrome E27, 1x60W L230 W230 H220





676-711-01 natural, chrome E27, 1x60W W280 H130 P130



605-721-01 dark brown, chrome E14, 1x40W W170 H270 P80



burned E27, 6x60W L840 W510 H350



559-707-04 burned E27, 4x60W L510 W510 H350



**559-707-02** burned E27, 2x60W L510 W180 H350















572-725-03 dark brown E27, 3x40W L230 W230 H1400



**579-714-03**dark brown,