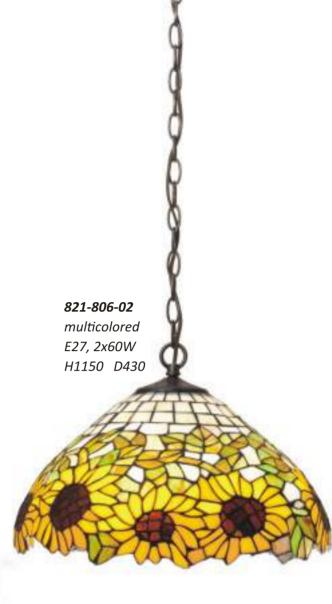

55





**850-806-02** multicolored E27, 2x60W H1140 D407



**850-801-01**multicolored

E27, 1x40W

W305 H160 P155



multicolored E27, 3x60W L700 W420 H1260





813-806-02 multicolored E27, 2x60W H1140 D407





813-801-01 multicolored E27, 1x40W W305 H170 P155



multicolored E27, 1x60W













832-806-02 multicolored E27, 2x60W H1140 D407



**832-801-01**multicolored

E27, 1x40W

W305 H150 P155



**814-806-02** multicolored E27, 2x60W H1070 D407



814-804-01 multicolored E27, 1x60W H470 D305





**824-806-02** multicolored E27, 2x60W H1070 D407



**824-801-01**multicolored

E14, 1x40W

W300 H155 P155



184



**857-806-02** multicolored E27, 2x60W H1140 D407



**857-807-02** multicolored E27, 2x60W H240 D407



**857-801-01**multicolored

E27, 1x40W

W330 H150 P160











**862-801-01**multicolored

E27, 1x40W

W320 H150 P140



**821-801-01**multicolored

E27, 1x40W

W330 H200 P140









**803-804-01**multicolored

E14, 1x25W

L140 W100 H200



**804-804-01**multicolored

E14, 1x25W

L140 W100 H200



L205 W140 H100

801-804-01 multicolored E14, 1x25W L205 W140 H100





**892-800-00** multicolored W1120 H710 экран каминный



**891-800-00** multicolored W1120 H710 экран каминный



**208-501-01** antic brass LED, 45x0.2W W460 H130 P230









### **206-201-01** satin nickel

T5, 1x8W W365 H110 P225



#### 206-501-01

antic brass T5, 1x8W W365 H110 P225



#### 206-521-01

antic brass T5, 1x13W W596 H110 P225



#### 206-221-01

satin nickel T5, 1x13W

W596 H110 P225



#### 206-121-01

chrome T5, 1x13W W596 H110 P225



#### 206-541-01

antic br