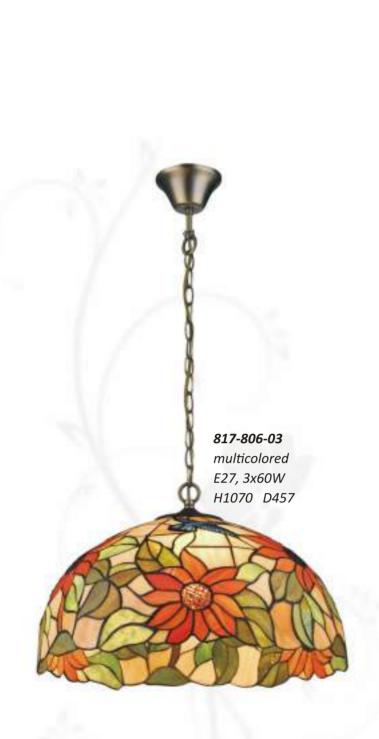

rown, natural
E27, 3x40W
H1300 D310



**582-725-02** dark brown E27, 2x40W W330 H1270



580-715-02 natural E27, 2x40W L260 W260 H1110

580-725-02 dark brown E27, 2x40W L260 W260 H1110

























**589-701-01**oak, black
E27, 1x60W
W110 H420 P235







**560-703-10** oak, black E27, 10x40W H340/1370 D1240











**561-704-01**oak, black, beige
E27, 1x40W
L200 W145 H230



**561-701-01**oak, black, beige
E27, 1x40W
W200 H250 P180







**583-701-01**oak, black
E27, 1x60W
W110 H310 P190







**584-703-04** oak, black E14, 4x40W L545 W398 H360/1160







oak, black E14, 6x40W L760 W430 H850



**586-701-01**oak, black
E14, 1x40W
W110 H260 P190







**586-721-01** dark brown, black E14, 1x40W W110 H260 P190













W120 H310 P210



537-523-06

























**817-801-01**multicolored
E27, 1x40W
W300 H170 P155





**850-806-02** multicolored E27, 2x60W H1140 D407



**850-801-01**multicolored

E27, 1x40W

W305 H160 P155



multicolored E27, 3x60W L700 W420 H1260





813-806-02 multicolored E27, 2x60W H1140 D407





813-801-01 multicolored E27, 1x40W W305 H170 P155



multicolored E27, 1x60W













832-806-02 multicolored E27, 2x60W H1140 D407



**832-801-01**multicolored

E27, 1x40W

W305 H150 P155



**814-806-02** multicolored E27, 2x60W H1070 D407



814-804-01 multicolored E27, 1x60W H470 D305





**824-806-02** multicolored E27, 2x60W H1070 D407



**824-801-01**multicolored

E14, 1x40W

W300 H155 P155



184



**857-806-02** multicolored E27, 2x60W H1140 D407



**857-807-02** multicolored E27, 2x60W H240 D407



**857-