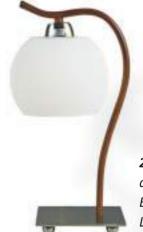

**269-505-02** antic brass, walnut E14, 2x40W H1680 D270

**269-504-01** antic brass, walnut E14, 1x40W L200 W160 H380

**269-307-08** gold, golden-brown E14, 8x40W H320 D790

**270-507-06** antic brass, walnut E14, 6x40W H320 D590