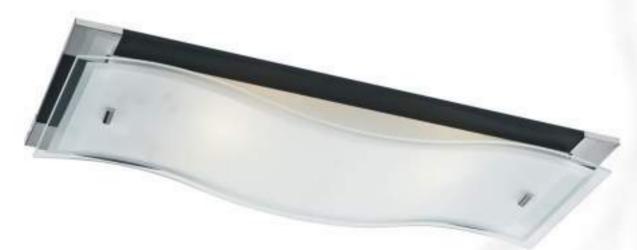

**269-101-01** chrome, dark wengue E14, 1x40W W160 H200 P230

**510-721-01** chrome, dark wengue E27, 1x60W L360 W230 H80

**511-721-02** chrome, black E27, 2x60W L300 W300 H70

**603-721-01** chrome, black E14, 1x40W W290 H210 P90

603-701-01 chrome, mirror E14, 1x40W W290 H210 P90

**510-727-04** chrome, dark wengue E27, 4x60W L735 W495 H95

**510-727-02** chrome, dark wengue E27, 2x60W L735 W255 H95

**223-122-04** satin nickel, black G9, 4x40W L220 W220 H14