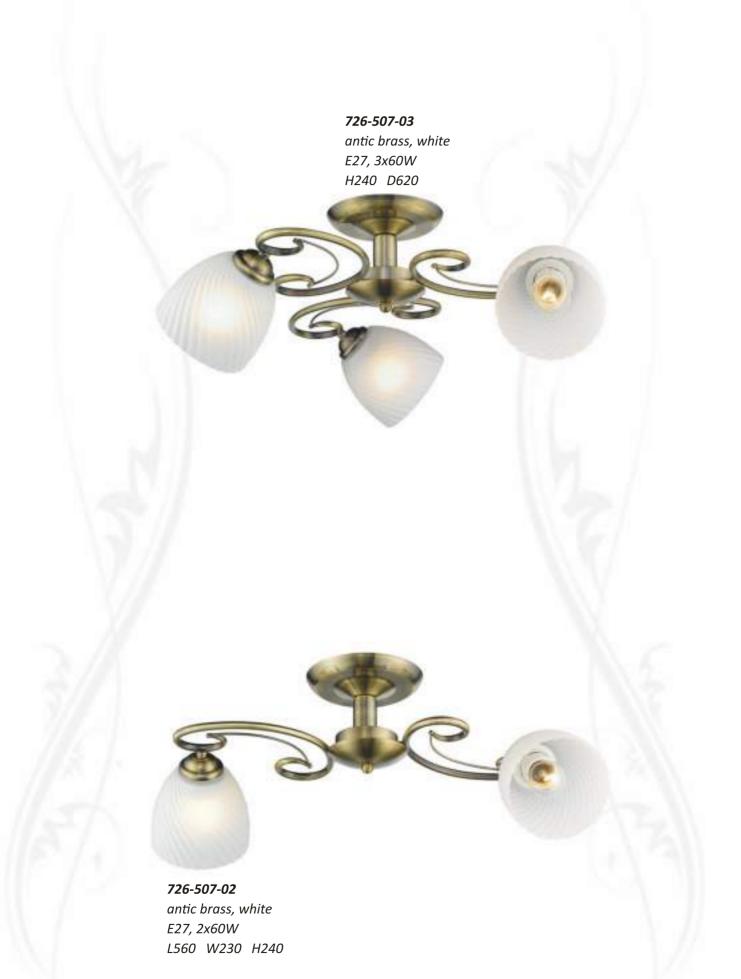

H240 D620

antic brass, black, amber E27, 3x60W H220 D450

**236-107-03** chrome, black E27, 3x60W L670 W170 H300

chrome, dark wengue, white E27, 6x60W
H250 D620

**735-107-03**chrome, dark wengue, white E27, 3x60W
H250 D410