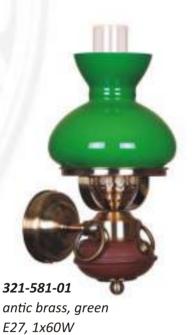

**353-203-07** satin nickel E14, 7x40W H800 D630

**349-507-05** antic brass E14, 5x40W H390 D670

**353-203-03** satin nickel E14, 3x40W H800 D550

E27, 1x60W

W150 H320 P180

W150 H320 P180

**320-501-01** antic brass, white E27, 1x60W W120 H170 P200