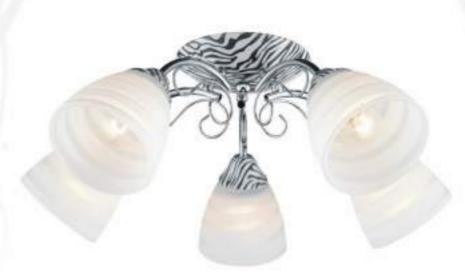

rass, white E27, 3x60W H290 D560







**317-507-05** antic brass, white E27, 5x60W H300 D650



**317-501-01** antic brass, white E27, 1x60W W145 H180 P220









H285 D600



151-501-01 antic brass E14, 1x40W W120 H180 P270

**767-507-03** antic brass E14, 3x40W H280 D580







antic brass, white E27, 5x60W H210 D580



**727-507-05** antic brass, white E27, 5x60W H245 D580



**727-507-03**antic brass, white
E27, 3x60W
H245 D580





707-107-05 chrome, white E27, 5x60W H320 D590



**707-107-03** chrome, white E27, 3x60W H320 D590



**707-101-01** chrome, white E27, 1x60W W120 H240 P275



















720-107-03 chrome, black E27, 3x60W H180 D340



721-107-03 chrome, black E27, 3x60W H180 D340



722-307-02 gold, oak E27, 2x60W



722-307-03

gold, oak E27, 3x60W H180 D380





**731-107-05** zebra, chrome, white E27, 5x60W H210 D260





**117-127-05** dark chrome, white E27, 5x60W H240 D540





















dark brown E27, 5x40W L500 W500 H175



592-727-03 dark brown E27, 3x40W L500 W500 H175



592-727-02 dark brown E27, 2x40W L405 W210 H175





natural E27, 5x40W L500 W500 H175



592-717-03 natural E27, 3x40W L500 W500 H175



592-717-02 natural E27, 2x40W L405 W210 H175



**592-717-01**natural
E27, 1x40W
L230 W230 H180



dark brown E27, 5x40W L500 W500 H160

513-727-04 dark brown E27, 4x40W L410 W410 H160





**513-727-01**dark brown
E27, 1x40W
L235 W235 H160







natural E27, 5x40W L500 W500 H160



513-717-04 natural E27, 4x40W L410 W410 H160



**513-717-01**natural
E27, 1x40W
L235 W235 H160



**513-711-01**natural
E27, 1x40W
W190 H240 P110