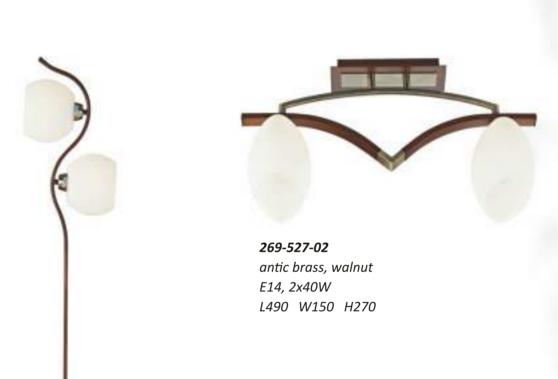

**282-501-01** antic brass, walnut E14, 1x40W W80 H160 P140

282-103-03 chrome, dark wengue E14, 3x40W L480 W150 H280

**269-527-04** antic brass, walnut E14, 4x40W L450 W450 H270

**269-527-03** antic brass, walnut E14, 3x40W L810 W150 H290