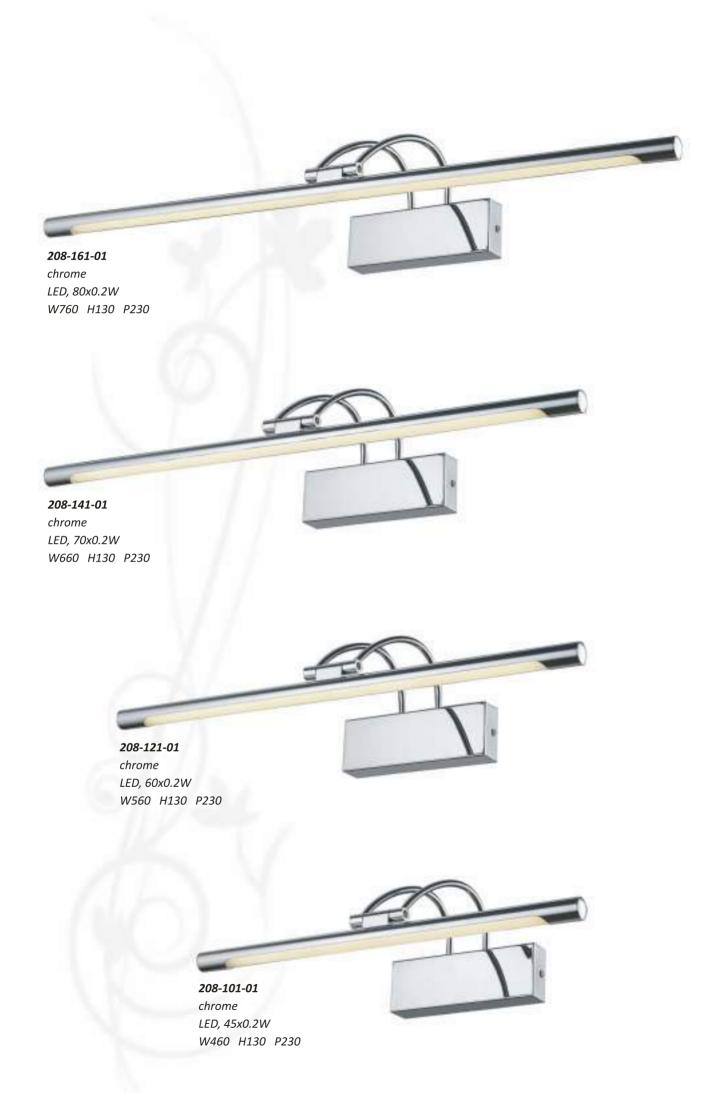

## il contenuto del catalogo

| 108-171-02                                           | 208        |
|------------------------------------------------------|------------|
| 112-507-05                                           | 105        |
| 114-107-05                                           | 117        |
| 117-127-05                                           | 118        |
| 121-103-04                                           | 62         |
| 123-107-09                                           | 64         |
| 123-107-12                                           | 63         |
| 126-101-02                                           | 62         |
| 126-107-03                                           |            |
| 136-107-09                                           | 62         |
| 200 20: 00                                           | 208        |
| 142-503-03                                           | 69         |
| 142-503-05                                           | 69         |
| 142-504-01                                           | 69         |
| 143-106-01                                           | 21         |
| 148-101-01                                           | 111        |
| 148-107-03                                           | 111        |
| 148-107-05                                           | 111        |
| 151-501-01                                           | 104        |
| 151-507-05                                           | 104        |
| 171-204-01                                           | 204        |
| 174-247-05                                           | 204        |
| 175-207-06                                           | 204        |
| 176-207-04                                           | 203        |
|                                                      |            |
| 176-377-04                                           | 203        |
| 177-307-04                                           | 203        |
| 179-107-06                                           | 206        |
| 179-307-03                                           | 206        |
| 179-307-06                                           | 206        |
| 181-501-01                                           | 92         |
| 181-503-05                                           | 92         |
| 186-207-04                                           | 206        |
| 186-207-06                                           | 206        |
| 186-207-09                                           | 206        |
| 199-207-02                                           | 202        |
| 202-101-02                                           | 200        |
| 202-101-04                                           | 199        |
| 202-201-02                                           | 200        |
| 202-201-04                                           | 199        |
| 202-301-02                                           | 200        |
| 202-301-04                                           | 199        |
| 202-401-02                                           | 200        |
| 202-401-04                                           | 199        |
| 202-501-02                                           | 200        |
| 202-501-04                                           | 199        |
| 205-121-01                                           | 57         |
| 206-101-01                                           | 197        |
|                                                      | 197        |
| 206-121-01                                           | 197        |
| 206-141-01                                           | _          |
| 206-201-01                                           | 197        |
| 206-221-01                                           | 197        |
| 206-241-01                                           | 198        |
| 206-501-01                                           | 197        |
| 206-521-01                                           | 197        |
| 206-541-01                                           | 198        |
| 208-101-01                                           | 194        |
| 208-121-01                                           | 194        |
| 208-141-01                                           | 194        |
| 208-161-01                                           | 194        |
| 208-201-01                                           | 195        |
|                                                      | 195        |
| 208-221-01                                           | 195        |
| 208-221-01<br>208-241-01                             |            |
|                                                      | 195        |
| 208-241-01                                           | 195<br>193 |
| 208-241-01<br>208-261-01                             |            |
| 208-241-01<br>208-261-01<br>208-501-01               | 193        |
| 208-241-01<br>208-261-01<br>208-501-01<br>208-521-01 | 193<br>193 |