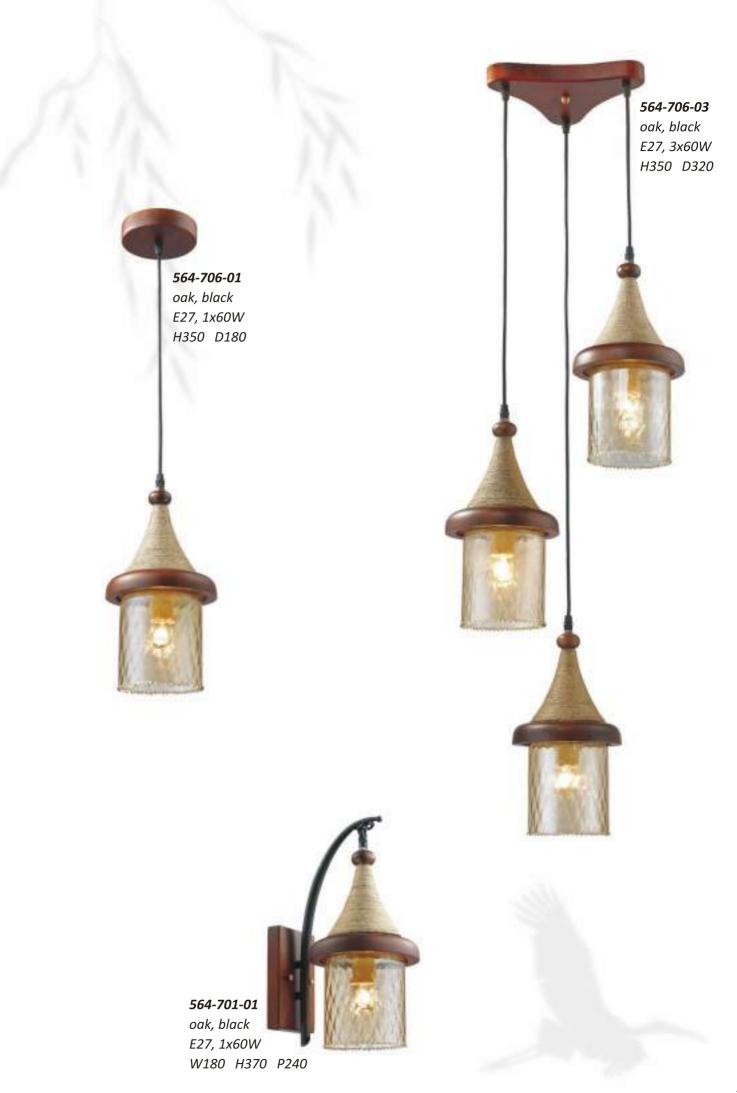

# il contenuto del catalogo

| 513-727-01                                           | 127        |
|------------------------------------------------------|------------|
| 513-727-04                                           | 127        |
| 513-727-05                                           | 127        |
| 522-726-01                                           | 144        |
| 523-726-01                                           | 143        |
| 523-726-03                                           | 143        |
| 527-717-06                                           | 122        |
| 527-727-06                                           | 121        |
| 536-721-01                                           | 167        |
| 536-723-06                                           | 167        |
| 536-723-08                                           | 167        |
| 537-521-01                                           | 168        |
| 537-521-01                                           | 168        |
| 537-523-08                                           | 168        |
|                                                      |            |
| 540-706-01                                           | 141        |
| 542-706-01                                           | :-         |
| 543-706-01                                           | 141        |
| 545-706-01                                           | 141        |
| 547-703-03                                           | 134        |
| 548-717-02                                           | 122        |
| 548-717-04                                           | 122        |
| 548-717-08                                           | 122        |
| 548-727-02                                           | 121        |
| 548-727-04                                           | 121        |
| 548-727-08                                           | 121        |
| 550-716-01                                           | 142        |
| 554-716-01                                           | 142        |
| 555-716-01                                           | 142        |
| 559-707-02                                           | 133        |
| 559-707-04                                           | 133        |
| 559-707-06                                           | 133        |
| 560-703-05                                           | 149        |
| 560-703-08                                           | 149        |
| 560-703-10                                           | 150        |
| 561-701-01                                           | 154        |
| 561-703-05                                           | 153        |
| 561-703-08                                           | 154        |
| 561-704-01                                           | 154        |
| 561-706-01                                           | 153        |
| 561-706-03                                           | 153        |
| 562-706-01                                           | 136        |
| 562-716-01                                           | 136        |
| 564-701-01                                           | 146        |
| 564-706-01                                           | 146        |
| 564-706-03                                           | 146        |
| 566-726-01                                           | 136        |
| 567-716-01                                           | 138        |
| 567-716-03                                           | 138        |
| 567-726-01                                           | 137        |
| 567-726-03                                           | 137        |
| 569-716-01                                           | 138        |
| 569-726-01                                           | 137        |
| 570-701-01                                           | 145        |
| 570-701-01                                           | 145        |
| 570-706-01                                           | 145        |
| 572-725-03                                           | 139        |
| 572-726-01                                           | 136        |
| 573-701-01                                           | 147        |
| 573-701-01                                           | 147        |
| 573-706-01<br>573-706-03                             |            |
|                                                      | 147        |
|                                                      | 135        |
| 574-716-01                                           | 125        |
| 574-716-01<br>574-726-01                             | 135        |
| 574-716-01<br>574-726-01<br>576-726-01               | 136        |
| 574-716-01<br>574-726-01<br>576-726-01<br>577-716-01 | 136<br>135 |
| 574-716-01<br>574-726-01<br>576-726-01               | 136        |