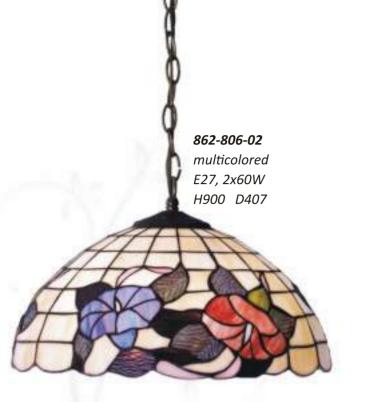

E27, 1x40W

W330 H150 P160

**862-801-01**multicolored

E27, 1x40W

W320 H150 P140

**821-801-01**multicolored

E27, 1x40W

W330 H200 P140