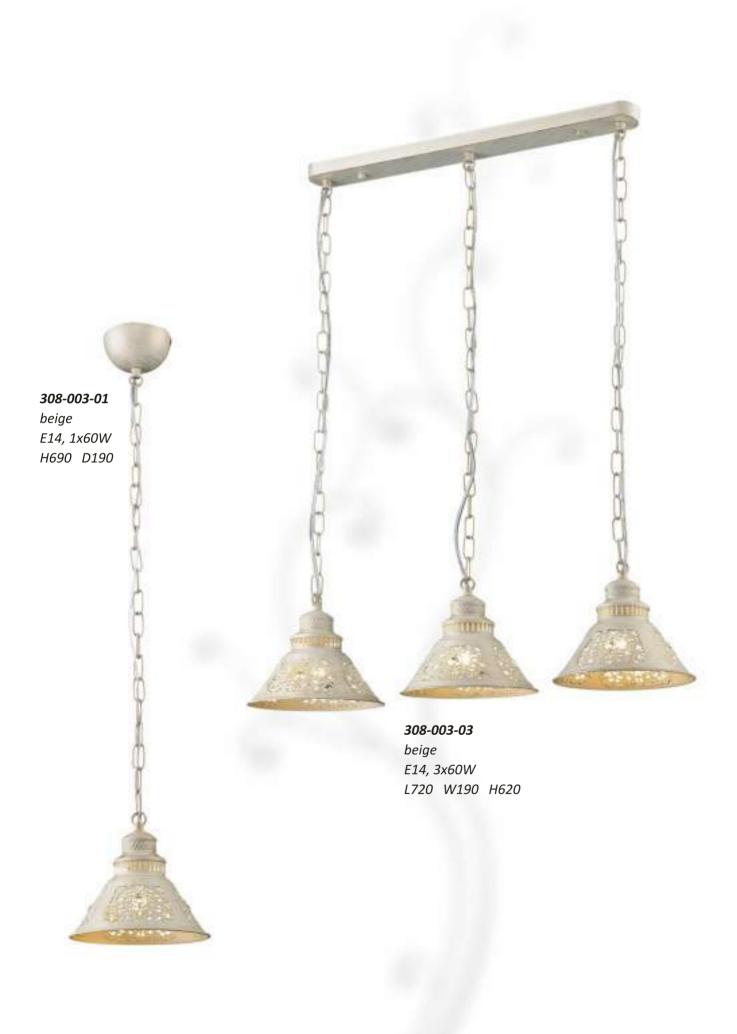

| 222 222 24                                                                                                                                                                                                                                 |                                                                                              |
|--------------------------------------------------------------------------------------------------------------------------------------------------------------------------------------------------------------------------------------------|----------------------------------------------------------------------------------------------|
| 308-003-01                                                                                                                                                                                                                                 | 9                                                                                            |
|                                                                                                                                                                                                                                            | -                                                                                            |
| 308-003-03                                                                                                                                                                                                                                 | 9                                                                                            |
| 308-603-01                                                                                                                                                                                                                                 | 10                                                                                           |
| 308-003-01                                                                                                                                                                                                                                 | 10                                                                                           |
| 308-603-03                                                                                                                                                                                                                                 | 10                                                                                           |
| 212 001 01                                                                                                                                                                                                                                 | CO                                                                                           |
| 313-001-01                                                                                                                                                                                                                                 | 68                                                                                           |
| 313-003-03                                                                                                                                                                                                                                 | 68                                                                                           |
|                                                                                                                                                                                                                                            | 00                                                                                           |
| 313-003-05                                                                                                                                                                                                                                 | 68                                                                                           |
| 212 501 01                                                                                                                                                                                                                                 | C7                                                                                           |
| 313-501-01                                                                                                                                                                                                                                 | 67                                                                                           |
| 313-503-03                                                                                                                                                                                                                                 | 67                                                                                           |
| 010 000 00                                                                                                                                                                                                                                 | - 07                                                                                         |
| 313-503-05                                                                                                                                                                                                                                 | 67                                                                                           |
| 314-001-01                                                                                                                                                                                                                                 | 96                                                                                           |
| 314-001-01                                                                                                                                                                                                                                 | 90                                                                                           |
| 314-007-03                                                                                                                                                                                                                                 | 96                                                                                           |
| 244 227 25                                                                                                                                                                                                                                 |                                                                                              |
| 314-007-05                                                                                                                                                                                                                                 | 96                                                                                           |
| 315-205-02                                                                                                                                                                                                                                 | 93                                                                                           |
|                                                                                                                                                                                                                                            | 23                                                                                           |
| 315-405-02                                                                                                                                                                                                                                 | 93                                                                                           |
| 245 505 02                                                                                                                                                                                                                                 | 02                                                                                           |
| 315-505-02                                                                                                                                                                                                                                 | 93                                                                                           |
| 316-001-01                                                                                                                                                                                                                                 | 65                                                                                           |
| 0-10-00-01                                                                                                                                                                                                                                 |                                                                                              |
| 316-003-05                                                                                                                                                                                                                                 | 65                                                                                           |
| 217 501 01                                                                                                                                                                                                                                 |                                                                                              |
| 317-501-01                                                                                                                                                                                                                                 | 100                                                                                          |
| 317-507-05                                                                                                                                                                                                                                 | 100                                                                                          |
|                                                                                                                                                                                                                                            |                                                                                              |
| 318-501-01                                                                                                                                                                                                                                 | 90                                                                                           |
| 318-503-01                                                                                                                                                                                                                                 | 00                                                                                           |
| 318-503-01                                                                                                                                                                                                                                 | 90                                                                                           |
| 319-503-02                                                                                                                                                                                                                                 | 90                                                                                           |
| 013 000 02                                                                                                                                                                                                                                 |                                                                                              |
| 320-501-01                                                                                                                                                                                                                                 | 89                                                                                           |
| 320-581-01                                                                                                                                                                                                                                 | 89                                                                                           |
|                                                                                                                                                                                                                                            |                                                                                              |
| 321-501-01                                                                                                                                                                                                                                 | 89                                                                                           |
|                                                                                                                                                                                                                                            |                                                                                              |
| 321-504-01                                                                                                                                                                                                                                 | 89                                                                                           |
| 321-581-01                                                                                                                                                                                                                                 | 89                                                                                           |
|                                                                                                                                                                                                                                            |                                                                                              |
| 321-584-01                                                                                                                                                                                                                                 | 89                                                                                           |
| 328-007-03                                                                                                                                                                                                                                 | 95                                                                                           |
| 320-007-03                                                                                                                                                                                                                                 |                                                                                              |
| 328-007-05                                                                                                                                                                                                                                 | 95                                                                                           |
| 222 122 21                                                                                                                                                                                                                                 |                                                                                              |
| 336-106-01                                                                                                                                                                                                                                 | 21                                                                                           |
| 337-106-01                                                                                                                                                                                                                                 | 21                                                                                           |
| 337-100-01                                                                                                                                                                                                                                 |                                                                                              |
| 338-406-01                                                                                                                                                                                                                                 | 21                                                                                           |
| 220 100 01                                                                                                                                                                                                                                 | 12                                                                                           |
| 339-106-01                                                                                                                                                                                                                                 | 12                                                                                           |
| 339-106-03                                                                                                                                                                                                                                 | 12                                                                                           |
|                                                                                                                                                                                                                                            |                                                                                              |
| 340-002-02                                                                                                                                                                                                                                 | 59                                                                                           |
| 344-501-01                                                                                                                                                                                                                                 | 59                                                                                           |
| 37730101                                                                                                                                                                                                                                   | 33                                                                                           |
| 348-501-01                                                                                                                                                                                                                                 | 38                                                                                           |
| 348-507-03                                                                                                                                                                                                                                 | 38                                                                                           |
|                                                                                                                                                                                                                                            | 30                                                                                           |
| 348-507-05                                                                                                                                                                                                                                 | 38                                                                                           |
|                                                                                                                                                                                                                                            |                                                                                              |
| 349-507-05                                                                                                                                                                                                                                 | 88                                                                                           |
| 351-001-01                                                                                                                                                                                                                                 | 94                                                                                           |
|                                                                                                                                                                                                                                            |                                                                                              |
| 351-003-03                                                                                                                                                                                                                                 | 94                                                                                           |
|                                                                                                                                                                                                                                            |                                                                                              |
| 351-003-05                                                                                                                                                                                                                                 | 94                                                                                           |
| 352-001-01                                                                                                                                                                                                                                 | 97                                                                                           |
|                                                                                                                                                                                                                                            |                                                                                              |
| 252 007 02                                                                                                                                                                                                                                 |                                                                                              |
| 352-007-03                                                                                                                                                                                                                                 | 97                                                                                           |
|                                                                                                                                                                                                                                            | 97                                                                                           |
| 352-007-05                                                                                                                                                                                                                                 | 97<br>97                                                                                     |
|                                                                                                                                                                                                                                            | 97                                                                                           |
| 352-007-05<br>352-501-01                                                                                                                                                                                                                   | 97<br>97<br>98                                                                               |
| 352-007-05<br>352-501-01<br>352-507-03                                                                                                                                                                                                     | 97<br>97<br>98<br>98                                                                         |
| 352-007-05<br>352-501-01                                                                                                                                                                                                                   | 97<br>97<br>98                                                                               |
| 352-007-05<br>352-501-01<br>352-507-03<br>352-507-05                                                                                                                                                                                       | 97<br>97<br>98<br>98<br>98                                                                   |
| 352-007-05<br>352-501-01<br>352-507-03                                                                                                                                                                                                     | 97<br>97<br>98<br>98                                                                         |
| 352-007-05<br>352-501-01<br>352-507-03<br>352-507-05<br>353-203-03                                                                                                                                                                         | 97<br>97<br>98<br>98<br>98                                                                   |
| 352-007-05<br>352-501-01<br>352-507-03<br>352-507-05<br>353-203-03<br>353-203-07                                                                                                                                                           | 97<br>97<br>98<br>98<br>98<br>98<br>88                                                       |
| 352-007-05<br>352-501-01<br>352-507-03<br>352-507-05<br>353-203-03                                                                                                                                                                         | 97<br>97<br>98<br>98<br>98<br>88                                                             |
| 352-007-05<br>352-501-01<br>352-507-03<br>352-507-05<br>353-203-03<br>353-203-07<br>353-513-03                                                                                                                                             | 97<br>97<br>98<br>98<br>98<br>88<br>88                                                       |
| 352-007-05<br>352-501-01<br>352-507-03<br>352-507-05<br>353-203-03<br>353-203-07<br>353-513-03<br>353-513-05                                                                                                                               | 97<br>97<br>98<br>98<br>98<br>88<br>88<br>88                                                 |
| 352-007-05<br>352-501-01<br>352-507-03<br>352-507-05<br>353-203-03<br>353-203-07<br>353-513-03                                                                                                                                             | 97<br>97<br>98<br>98<br>98<br>88<br>88                                                       |
| 352-007-05<br>352-501-01<br>352-507-03<br>352-507-05<br>353-203-03<br>353-203-07<br>353-513-03<br>353-513-05<br>353-513-07                                                                                                                 | 97<br>97<br>98<br>98<br>98<br>88<br>88<br>87<br>87                                           |
| 352-007-05<br>352-501-01<br>352-507-03<br>352-507-05<br>353-203-03<br>353-203-07<br>353-513-03<br>353-513-05<br>353-513-07<br>357-501-01                                                                                                   | 97<br>97<br>98<br>98<br>98<br>88<br>88<br>87<br>87<br>87                                     |
| 352-007-05<br>352-501-01<br>352-507-03<br>352-507-05<br>353-203-03<br>353-203-07<br>353-513-03<br>353-513-05<br>353-513-07                                                                                                                 | 97<br>97<br>98<br>98<br>98<br>88<br>88<br>87<br>87                                           |
| 352-007-05<br>352-501-01<br>352-507-03<br>352-507-05<br>353-203-03<br>353-203-07<br>353-513-03<br>353-513-07<br>353-513-07<br>357-501-01<br>357-503-01                                                                                     | 97<br>97<br>98<br>98<br>98<br>88<br>88<br>87<br>87<br>87<br>80                               |
| 352-007-05<br>352-501-01<br>352-507-03<br>352-507-05<br>353-203-03<br>353-203-07<br>353-513-03<br>353-513-05<br>353-513-07<br>357-501-01                                                                                                   | 97<br>97<br>98<br>98<br>98<br>88<br>88<br>87<br>87<br>87                                     |
| 352-007-05<br>352-501-01<br>352-507-03<br>352-507-05<br>353-203-03<br>353-203-07<br>353-513-03<br>353-513-05<br>353-513-07<br>357-501-01<br>357-503-01                                                                                     | 97<br>97<br>98<br>98<br>98<br>88<br>88<br>87<br>87<br>87<br>80<br>79                         |
| 352-007-05<br>352-501-01<br>352-507-03<br>352-507-05<br>353-203-03<br>353-203-07<br>353-513-03<br>353-513-05<br>353-513-07<br>357-501-01<br>357-503-01<br>357-503-02<br>357-503-03                                                         | 97<br>97<br>98<br>98<br>98<br>88<br>88<br>87<br>87<br>87<br>80<br>79<br>79                   |
| 352-007-05<br>352-501-01<br>352-507-03<br>352-507-05<br>353-203-03<br>353-203-07<br>353-513-03<br>353-513-05<br>353-513-07<br>357-501-01<br>357-503-01                                                                                     | 97<br>97<br>98<br>98<br>98<br>88<br>88<br>87<br>87<br>87<br>80<br>79                         |
| 352-007-05<br>352-501-01<br>352-507-03<br>352-507-05<br>353-203-03<br>353-203-07<br>353-513-03<br>353-513-07<br>353-513-07<br>357-501-01<br>357-503-01<br>357-503-02<br>357-503-03<br>357-503-05                                           | 97<br>97<br>98<br>98<br>98<br>88<br>87<br>87<br>87<br>87<br>79<br>79<br>79                   |
| 352-007-05<br>352-501-01<br>352-507-03<br>352-507-05<br>353-203-03<br>353-203-07<br>353-513-03<br>353-513-05<br>353-513-07<br>357-501-01<br>357-503-01<br>357-503-02<br>357-503-03                                                         | 97<br>97<br>98<br>98<br>98<br>88<br>88<br>87<br>87<br>87<br>80<br>79<br>79                   |
| 352-007-05<br>352-501-01<br>352-507-03<br>352-507-05<br>353-203-03<br>353-203-07<br>353-513-03<br>353-513-07<br>353-513-07<br>357-501-01<br>357-503-01<br>357-503-02<br>357-503-03<br>357-503-05                                           | 97<br>97<br>98<br>98<br>98<br>88<br>87<br>87<br>87<br>87<br>79<br>79<br>79                   |
| 352-007-05<br>352-501-01<br>352-507-03<br>352-507-05<br>353-203-03<br>353-203-07<br>353-513-03<br>353-513-07<br>353-513-07<br>357-501-01<br>357-503-01<br>357-503-02<br>357-503-05<br>357-503-05<br>357-504-01<br>357-505-01               | 97<br>97<br>98<br>98<br>98<br>88<br>87<br>87<br>87<br>79<br>79<br>79<br>79<br>80<br>79       |
| 352-007-05<br>352-501-01<br>352-507-03<br>352-507-05<br>353-203-03<br>353-203-07<br>353-513-03<br>353-513-05<br>353-513-07<br>357-501-01<br>357-503-02<br>357-503-03<br>357-503-05<br>357-504-01<br>357-504-01<br>357-505-01<br>357-507-02 | 97<br>98<br>98<br>98<br>88<br>88<br>87<br>87<br>87<br>79<br>79<br>79                         |
| 352-007-05<br>352-501-01<br>352-507-03<br>352-507-05<br>353-203-03<br>353-203-07<br>353-513-03<br>353-513-05<br>353-513-07<br>357-501-01<br>357-503-02<br>357-503-03<br>357-503-05<br>357-504-01<br>357-504-01<br>357-505-01<br>357-507-02 | 97<br>98<br>98<br>98<br>88<br>88<br>87<br>87<br>87<br>79<br>79<br>79<br>80<br>80<br>80       |
| 352-007-05<br>352-507-03<br>352-507-05<br>353-203-03<br>353-203-07<br>353-513-03<br>353-513-05<br>353-513-07<br>357-501-01<br>357-503-02<br>357-503-03<br>357-503-05<br>357-504-01<br>357-505-01<br>357-507-02<br>357-507-02<br>357-521-01 | 97<br>98<br>98<br>98<br>88<br>88<br>87<br>87<br>87<br>80<br>79<br>79<br>79<br>80<br>80<br>80 |
| 352-007-05<br>352-501-01<br>352-507-03<br>352-507-05<br>353-203-03<br>353-203-07<br>353-513-03<br>353-513-05<br>353-513-07<br>357-501-01<br>357-503-02<br>357-503-03<br>357-503-05<br>357-504-01<br>357-504-01<br>357-505-01<br>357-507-02 | 97<br>98<br>98<br>98<br>88<br>88<br>87<br>87<br>87<br>79<br>79<br>79<br>80<br>80<br>80       |