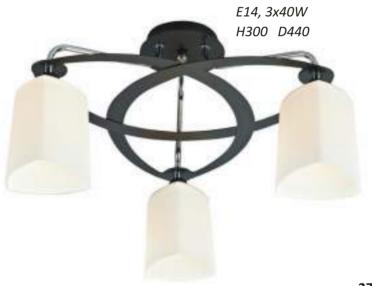

**278-121-01**chrome, dark wengue, white
E27, 1x60W
W120 H200 P210

234-107-05 chrome, black E27, 5x60W H260 D570

234-107-03 chrome, black E27, 3x60W H250 D440

277-107-04 chrome, white E27, 1x60W H210 D495