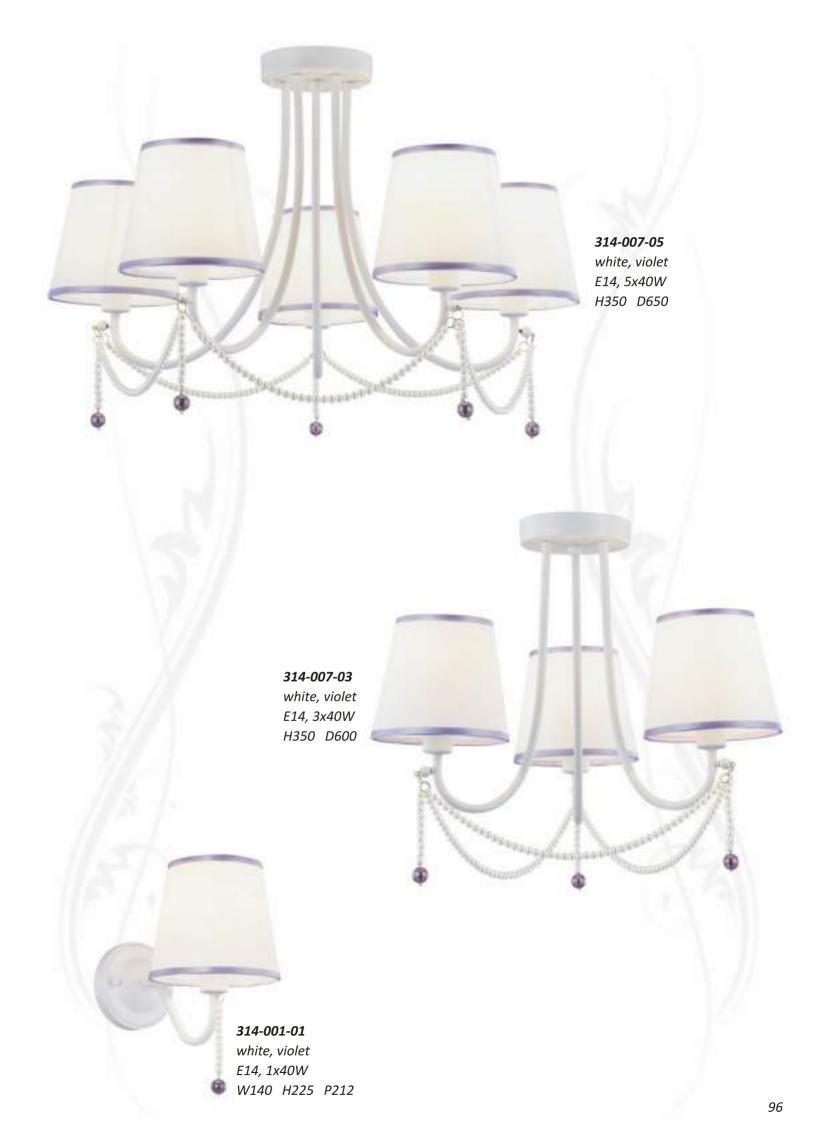

**316-001-01**white, beige
E14, 1x40W
W150 H330 P250

**304-403-01** black, satin gold, beige E14, 1x40W H1010 D350

**702-003-05** white E14, 5x60W H950 D530

702-001-01 white E14, 1x60W W100 H255 P245

**366-601-01** gold, golden-brown E14, 1x40W W180 H320 P210