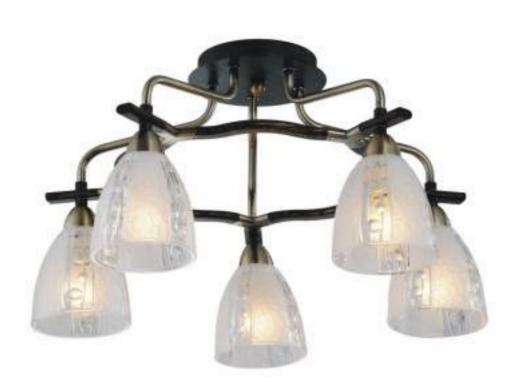

black, antic brass E27, 5x60W H320 D630

**348-501-01**black, antic brass
E27, 1x60W
W130 H240 P170

**715-027-05**black, white
E27, 5x60W
H340 D560

**715-021-01**black, white
E27, 1x60W
W140 H195 P265

**289-107-03**chrome, dark wengue
E14, 3x40W
H300 D440