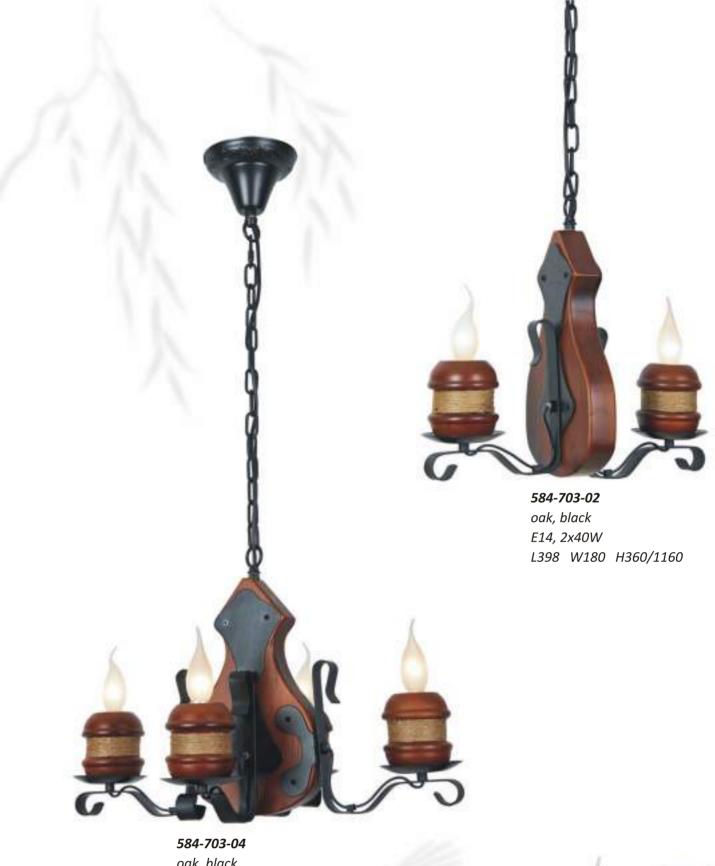

**561-704-01**oak, black, beige
E27, 1x40W
L200 W145 H230

**561-701-01**oak, black, beige
E27, 1x40W
W200 H250 P180

**583-701-01**oak, black
E27, 1x60W
W110 H310 P190

**584-703-04** oak, black E14, 4x40W L545 W398 H360/1160