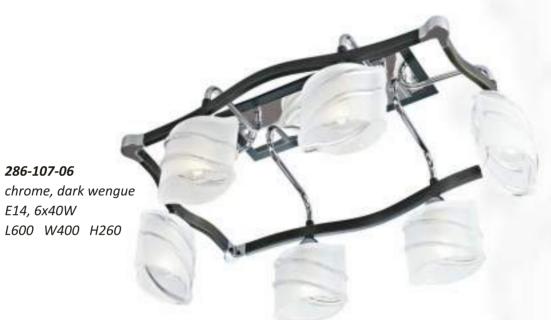

284-107-06 chrome, dark wengue E14, 6x40W L660 W440 H280

chrome, dark wengue E14, 4x40W L520 W360 H280

**262-107-06**chrome, wengue
G9, 6x40W
L600 W320 H170

**286-507-06** antic brass, walnut E14, 6x40W L600 W400 H260