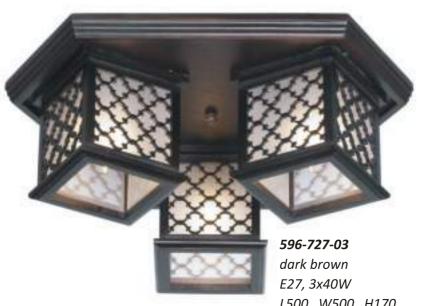

260





**117-127-05** dark chrome, white E27, 5x60W H240 D540





















dark brown E27, 5x40W L500 W500 H175



592-727-03 dark brown E27, 3x40W L500 W500 H175



592-727-02 dark brown E27, 2x40W L405 W210 H175





natural E27, 5x40W L500 W500 H175



592-717-03 natural E27, 3x40W L500 W500 H175



592-717-02 natural E27, 2x40W L405 W210 H175



**592-717-01**natural
E27, 1x40W
L230 W230 H180



dark brown E27, 5x40W L500 W500 H160

513-727-04 dark brown E27, 4x40W L410 W410 H160





**513-727-01**dark brown
E27, 1x40W
L235 W235 H160







natural E27, 5x40W L500 W500 H160



513-717-04 natural E27, 4x40W L410 W410 H160



**513-717-01**natural
E27, 1x40W
L235 W235 H160



**513-711-01**natural
E27, 1x40W
W190 H240 P110





594-727-03 dark brown E27, 3x40W L500 W500 H170





dark brown E27, 5x40W L500 W500 H170



dark brown E27, 5x40W L500 W500 H170



dark brown E27, 5x40W



630-721-01 black E27, 1x60W W240 H240 P80



638-721-01 black E27, 1x60W W240 H240 P80

502-721-01 dark brown E27, 1x40W W225 H225 P110



502-701-01 oak E27, 1x40W W225 H225 P110



502-711-01 natural E27, 1x40W W225 H225 P110





676-727-04 dark wengue, chrome E27, 4x60W L410 W410 H235



676-727-01 dark wengue, chrome E27, 1x60W L230 W230 H220





676-711-01 natural, chrome E27, 1x60W W280 H130 P130



605-721-01 dark brown, chrome E14, 1x40W W170 H270 P80



burned E27, 6x60W L840 W510 H350



559-707-04 burned E27, 4x60W L510 W510 H350



**559-707-02** burned E27, 2x60W L510 W180 H350















572-725-03 dark brown E27, 3x40W L230 W230 H1400



**579-714-03**dark brown