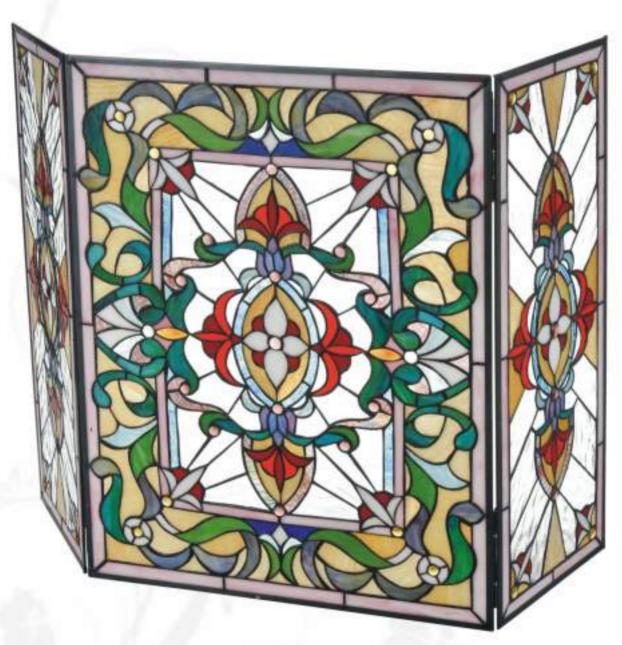

**892-800-00** multicolored W1120 H710 экран каминный

**891-800-00** multicolored W1120 H710 экран каминный

**208-501-01** antic brass LED, 45x0.2W W460 H130 P230