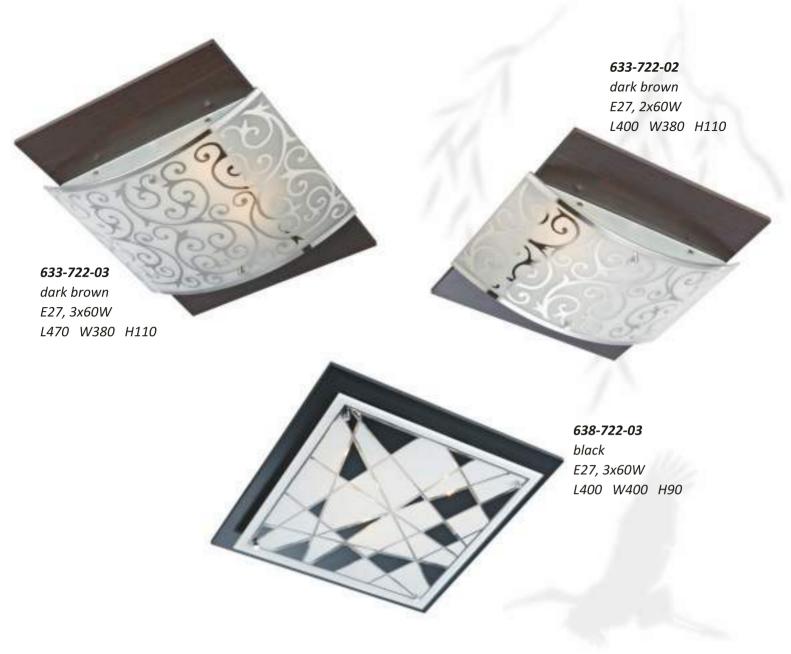

dark brown E27, 5x40W

630-721-01 black E27, 1x60W W240 H240 P80

638-721-01 black E27, 1x60W W240 H240 P80

502-721-01 dark brown E27, 1x40W W225 H225 P110

502-701-01 oak E27, 1x40W W225 H225 P110

502-711-01 natural E27, 1x40W W225 H225 P110