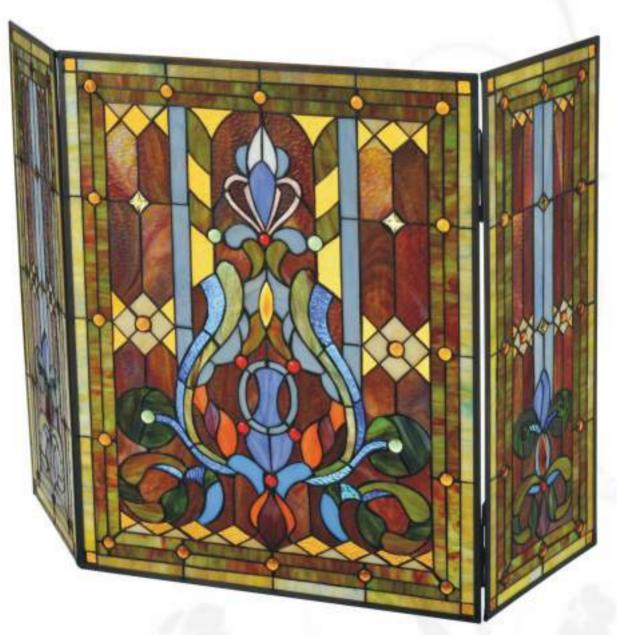

**892-800-00** multicolored W1120 H710 экран каминный

**891-800-00** multicolored W1120 H710 экран каминный

**208-501-01** antic brass LED, 45x0.2W W460 H130 P230