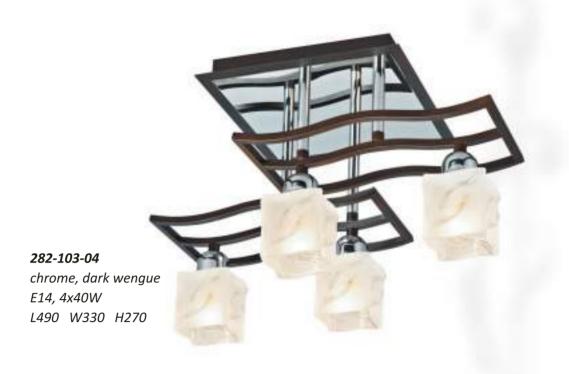

**282-501-01** antic brass, walnut E14, 1x40W W80 H160 P140

282-103-03 chrome, dark wengue E14, 3x40W L480 W150 H280

**269-527-04** antic brass, walnut E14, 4x40W L450 W450 H270

**269-527-03** antic brass, walnut E14, 3x40W L810 W150 H290