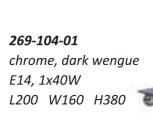

**269-505-02** antic brass, walnut E14, 2x40W H1680 D270

**269-504-01** antic brass, walnut E14, 1x40W L200 W160 H380

**269-307-08** gold, golden-brown E14, 8x40W H320 D790

**270-507-06** antic brass, walnut E14, 6x40W H320 D590