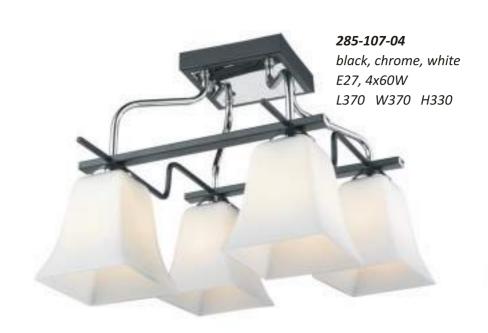

**278-107-02**chrome, white
E27, 2x60W
L380 W120 H290

**278-101-01**chrome, white
E27, 1x60W
W120 H200 P210

**278-127-04**chrome, dark wengue, white
E27, 4x60W
L390 W370 H290

278-127-02 chrome, dark wengue, white E27, 2x60W L380 W120 H290