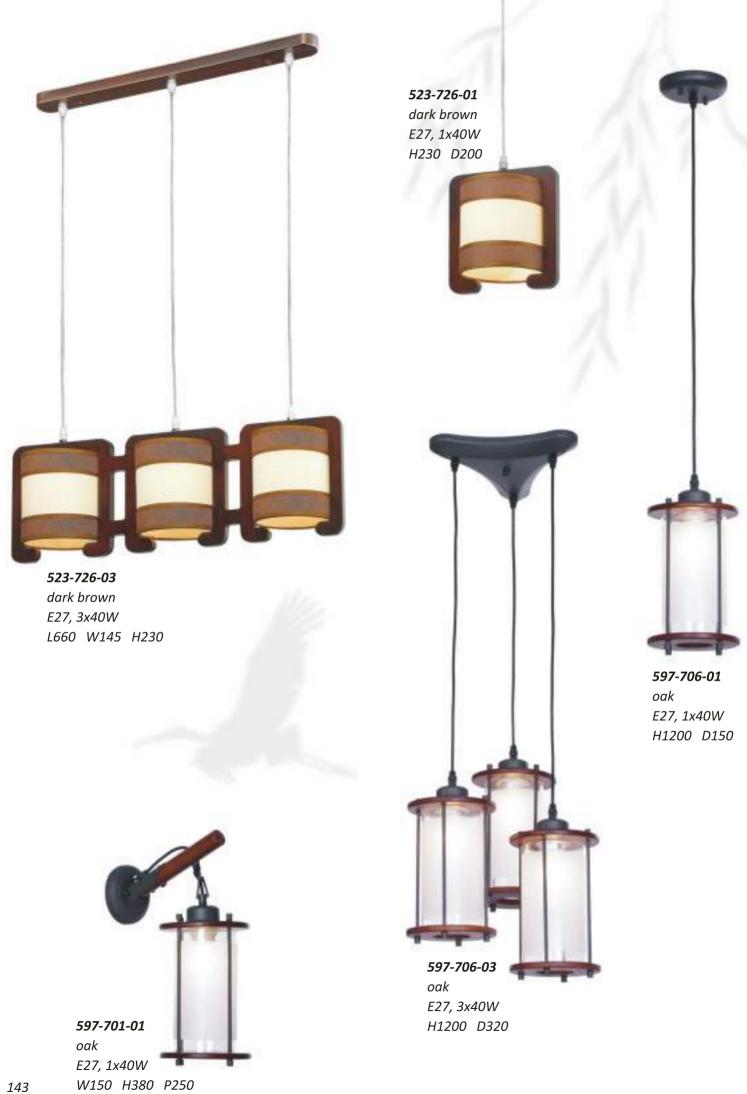

# il contenuto del catalogo

| 513-727-01                                           | 127        |
|------------------------------------------------------|------------|
| 513-727-04                                           | 127        |
| 513-727-05                                           | 127        |
| 522-726-01                                           | 144        |
| 523-726-01                                           | 143        |
| 523-726-03                                           | 143        |
| 527-717-06                                           | 122        |
| 527-727-06                                           | 121        |
| 536-721-01                                           | 167        |
| 536-723-06                                           | 167        |
| 536-723-08                                           | 167        |
| 537-521-01                                           | 168        |
| 537-521-01                                           | 168        |
| 537-523-08                                           | 168        |
|                                                      |            |
| 540-706-01                                           | 141        |
| 542-706-01                                           | :-         |
| 543-706-01                                           | 141        |
| 545-706-01                                           | 141        |
| 547-703-03                                           | 134        |
| 548-717-02                                           | 122        |
| 548-717-04                                           | 122        |
| 548-717-08                                           | 122        |
| 548-727-02                                           | 121        |
| 548-727-04                                           | 121        |
| 548-727-08                                           | 121        |
| 550-716-01                                           | 142        |
| 554-716-01                                           | 142        |
| 555-716-01                                           | 142        |
| 559-707-02                                           | 133        |
| 559-707-04                                           | 133        |
| 559-707-06                                           | 133        |
| 560-703-05                                           | 149        |
| 560-703-08                                           | 149        |
| 560-703-10                                           | 150        |
| 561-701-01                                           | 154        |
| 561-703-05                                           | 153        |
| 561-703-08                                           | 154        |
| 561-704-01                                           | 154        |
| 561-706-01                                           | 153        |
| 561-706-03                                           | 153        |
| 562-706-01                                           | 136        |
| 562-716-01                                           | 136        |
| 564-701-01                                           | 146        |
| 564-706-01                                           | 146        |
| 564-706-03                                           | 146        |
| 566-726-01                                           | 136        |
| 567-716-01                                           | 138        |
| 567-716-03                                           | 138        |
| 567-726-01                                           | 137        |
| 567-726-03                                           | 137        |
| 569-716-01                                           | 138        |
| 569-726-01                                           | 137        |
| 570-701-01                                           | 145        |
| 570-701-01                                           | 145        |
| 570-706-01                                           | 145        |
| 572-725-03                                           | 139        |
| 572-726-01                                           | 136        |
| 573-701-01                                           | 147        |
| 573-701-01                                           | 147        |
| 573-706-01<br>573-706-03                             |            |
|                                                      | 147        |
|                                                      | 135        |
| 574-716-01                                           | 125        |
| 574-716-01<br>574-726-01                             | 135        |
| 574-716-01<br>574-726-01<br>576-726-01               | 136        |
| 574-716-01<br>574-726-01<br>576-726-01<br>577-716-01 | 136<br>135 |
| 574-716-01<br>574-726-01<br>576-726-01               | 136        |