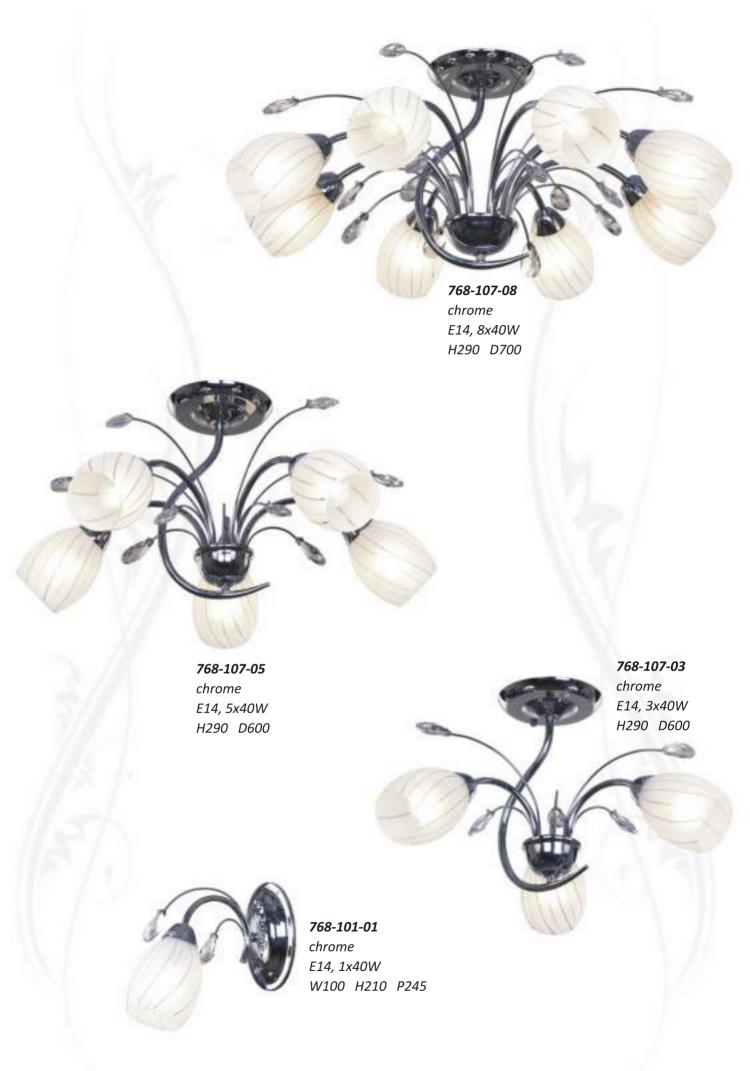

**735-101-01**chrome, dark wengue, white
E27, 1x60W
W140 H280 P160

**287-507-05**antic brass, crocodile

E14, 5x40W

H288 D516

**287-507-03**antic brass, crocodile
E14, 3x40W
H284 D414

**287-501-01**antic brass, crocodile
E14, 1x40W
W110 H210 P134

black, antic brass E27, 5x60W H320 D630

**348-501-01**black, antic brass
E27, 1x60W
W130 H240 P170

**715-027-05**black, white
E27, 5x60W
H340 D560

**715-021-01**black, white
E27, 1x60W
W140 H195 P265

**289-107-03**chrome, dark wengue
E14, 3x40W
H300 D440