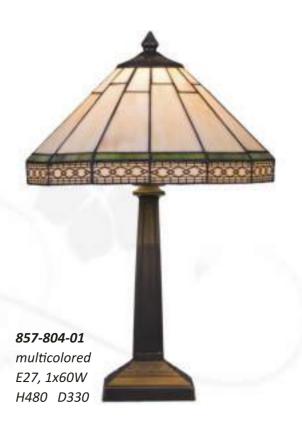

**824-806-02** multicolored E27, 2x60W H1070 D407

**824-801-01**multicolored

E14, 1x40W

W300 H155 P155

184

**857-806-02** multicolored E27, 2x60W H1140 D407

**857-807-02** multicolored E27, 2x60W H240 D407

**857-801-01**multicolored