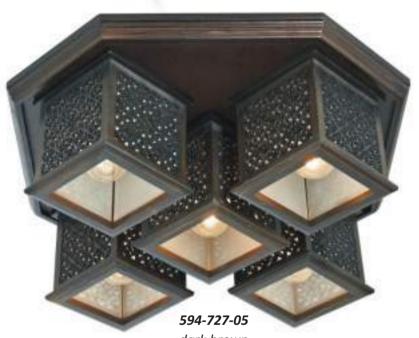

**513-717-01**natural
E27, 1x40W
L235 W235 H160

**513-711-01**natural
E27, 1x40W
W190 H240 P110

594-727-03 dark brown E27, 3x40W L500 W500 H170

dark brown E27, 5x40W L500 W500 H170

dark brown E27, 5x40W L500 W500 H170