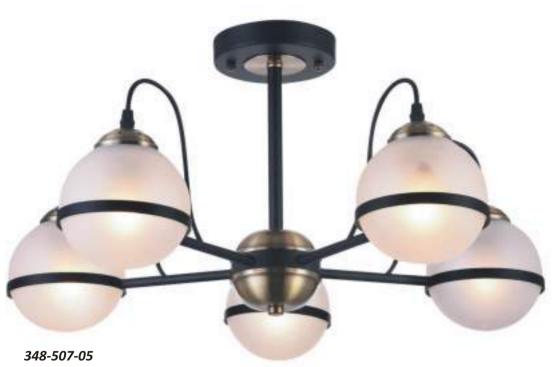

black, antic brass E27, 5x60W H320 D630

**348-501-01**black, antic brass
E27, 1x60W
W130 H240 P170

**715-027-05**black, white
E27, 5x60W
H340 D560

**715-021-01**black, white
E27, 1x60W
W140 H195 P265

**289-107-03**chrome, dark wengue
E14, 3x40W
H300 D440