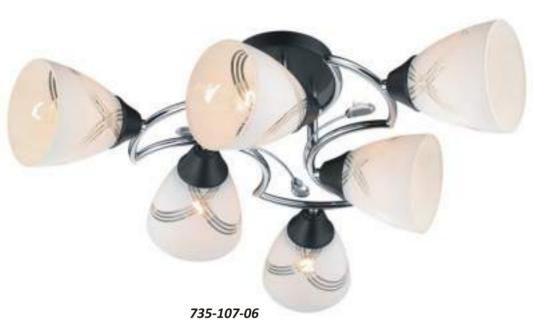

H240 D620

antic brass, black, amber E27, 3x60W H220 D450

**236-107-03** chrome, black E27, 3x60W L670 W170 H300

chrome, dark wengue, white E27, 6x60W
H250 D620

**735-107-03**chrome, dark wengue, white E27, 3x60W
H250 D410