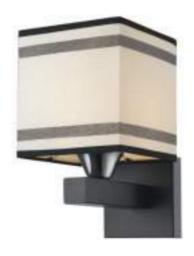

**283-021-01**black, chrome, white
E27, 1x60W
W140 H250 P190

**296-107-03** chrome, black E27, 3x60W H300 D630

**296-101-01** chrome, black E27, 1x60W W150 H120 P240

**703-127-04**brown, chrome, white
E27, 4x60W
H190 D620