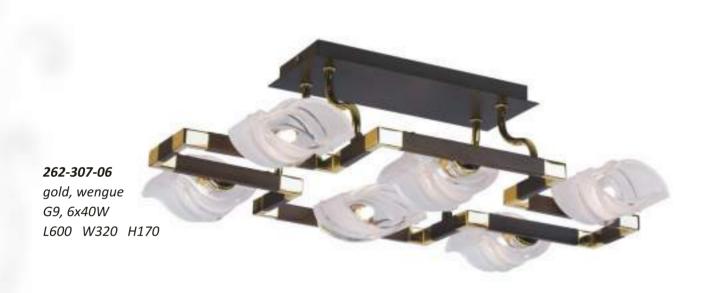

284-107-06 chrome, dark wengue E14, 6x40W L660 W440 H280

chrome, dark wengue E14, 4x40W L520 W360 H280

**262-107-06**chrome, wengue
G9, 6x40W
L600 W320 H170

**286-507-06** antic brass, walnut E14, 6x40W L600 W400 H260