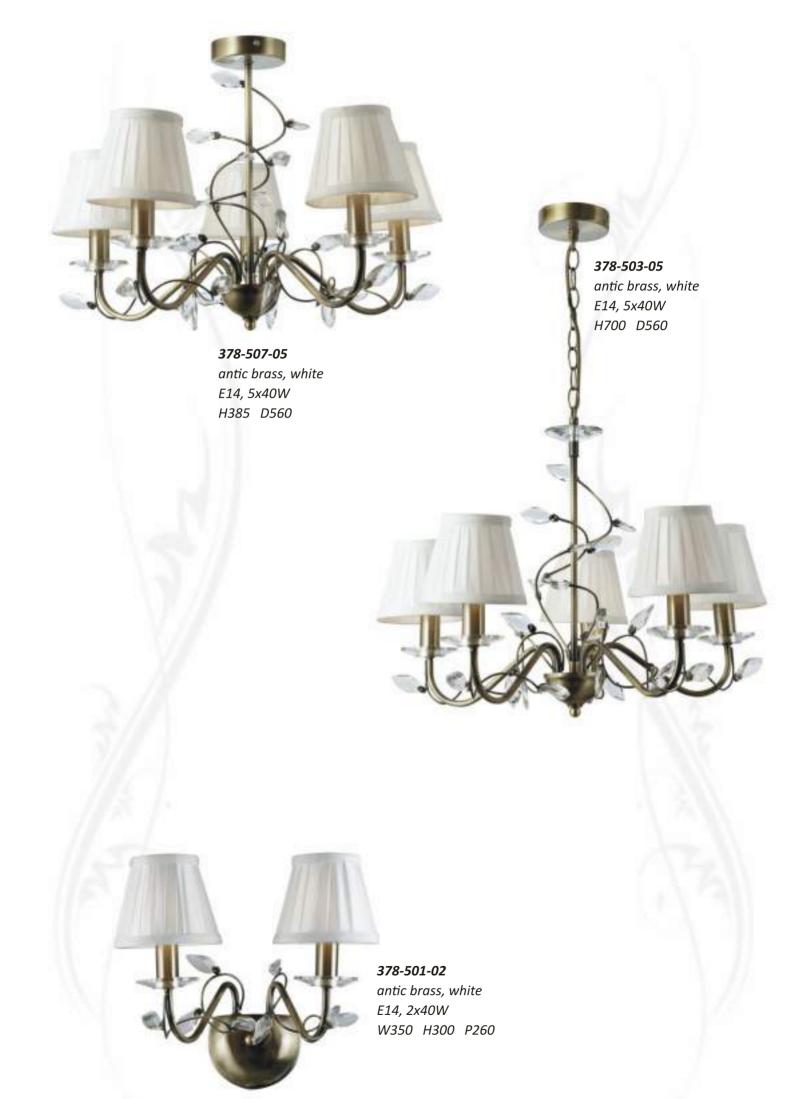

| 366-603-05 | 77  |
|------------|-----|
|            |     |
|            | 74  |
| 369-003-05 | 74  |
| 369-003-08 | 74  |
| 370-003-03 | 73  |
|            |     |
| 374-503-06 | 76  |
| 374-503-08 | 76  |
| 376-501-01 | 12  |
|            |     |
| 376-506-01 | 12  |
| 377-193-06 | 61  |
| 377-193-08 | 61  |
| 378-101-02 | 71  |
|            | 1   |
| 378-103-05 | 71  |
| 378-107-05 | 71  |
| 378-501-02 | 72  |
|            |     |
| 378-503-05 | 72  |
| 378-507-05 | 72  |
| 379-006-01 | 18  |
| 379-026-01 | 18  |
|            | 11  |
| 380-106-01 |     |
| 380-306-01 | 11  |
| 381-006-01 | 11  |
|            |     |
| 381-026-01 | 11  |
| 382-506-01 | 17  |
| 382-526-01 | 17  |
| 384-006-01 | 7   |
|            |     |
| 384-026-01 | 7   |
| 385-521-01 | 6   |
| 385-526-01 | 5   |
| 386-521-01 | 6   |
|            |     |
| 386-526-01 | 5   |
| 387-521-01 | 6   |
| 387-526-01 | 5   |
|            |     |
| 388-503-01 | 4   |
| 389-206-01 | 3   |
| 389-506-01 | 3   |
| 390-006-01 | 1   |
|            |     |
| 390-026-01 | 1   |
| 390-206-01 | 1   |
| 390-406-01 | 1   |
| 391-501-01 |     |
| 391-501-01 | 2   |
| 391-506-01 | 2   |
| 391-521-01 | 2   |
| 391-526-01 | 2   |
|            |     |
| 393-106-03 | 22  |
| 394-006-01 | 4   |
| 394-026-01 | 4   |
| 396-306-03 | 22  |
|            |     |
| 398-506-01 | 8   |
| 399-506-01 | 7   |
| 402-001-02 | 57  |
| 402-009-04 | 57  |
|            |     |
| 502-701-01 | 131 |
| 502-711-01 | 131 |
| 502-721-01 | 131 |
|            |     |
| 507-713-01 | 134 |
| 510-721-01 | 53  |
| 510-727-02 | 54  |
| 510-727-04 | 54  |
|            |     |
| 511-721-02 | 53  |
| 511-727-04 | 53  |
| 513-711-01 | 128 |
|            |     |
| 513-717-01 | 128 |
| 513-717-04 | 128 |
| 513-717-05 | 128 |
| 513-721-01 | 127 |
| 313 721-01 | 12/ |