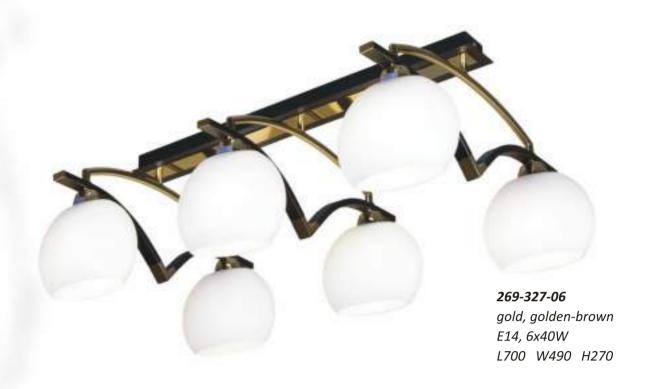

**269-505-02** antic brass, walnut E14, 2x40W H1680 D270

**269-504-01** antic brass, walnut E14, 1x40W L200 W160 H380

**269-307-08** gold, golden-brown E14, 8x40W H320 D790

**270-507-06** antic brass, walnut E14, 6x40W H320 D590