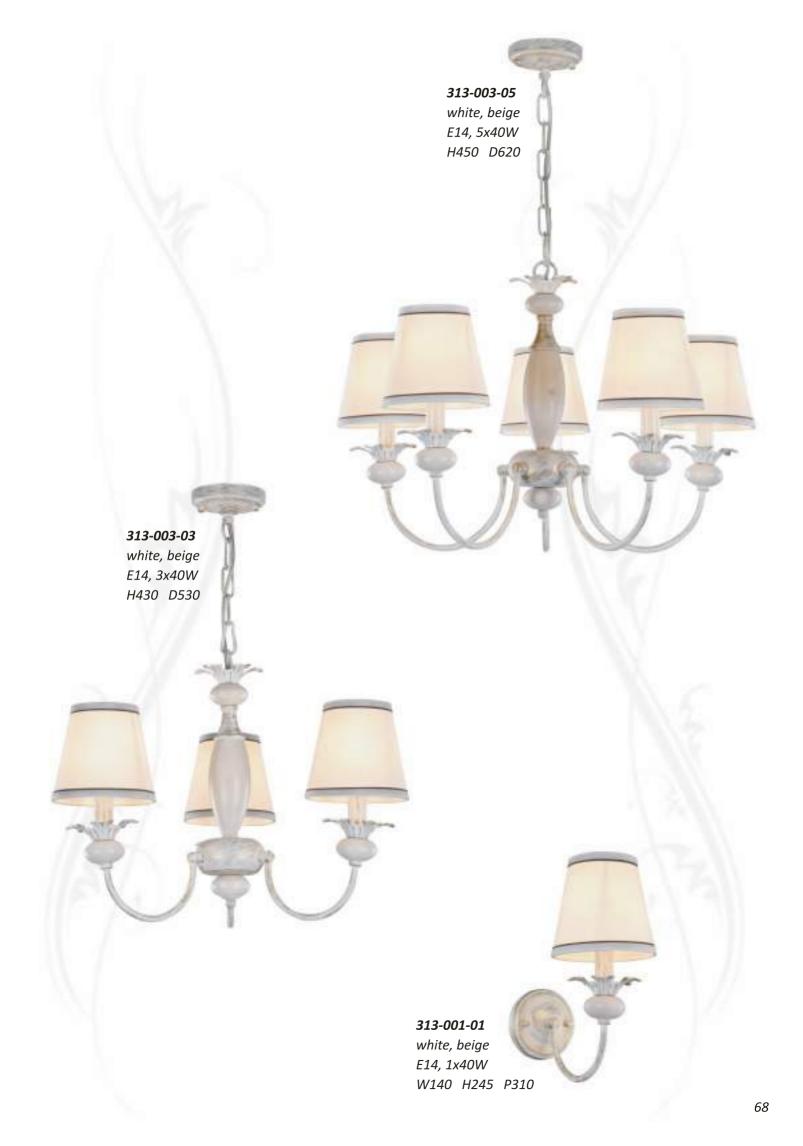

| 222 222 24                                                                                                                                                                                                                                 |                                                                                              |
|--------------------------------------------------------------------------------------------------------------------------------------------------------------------------------------------------------------------------------------------|----------------------------------------------------------------------------------------------|
| 308-003-01                                                                                                                                                                                                                                 | 9                                                                                            |
|                                                                                                                                                                                                                                            | -                                                                                            |
| 308-003-03                                                                                                                                                                                                                                 | 9                                                                                            |
| 308-603-01                                                                                                                                                                                                                                 | 10                                                                                           |
| 308-003-01                                                                                                                                                                                                                                 | 10                                                                                           |
| 308-603-03                                                                                                                                                                                                                                 | 10                                                                                           |
| 212 001 01                                                                                                                                                                                                                                 | CO                                                                                           |
| 313-001-01                                                                                                                                                                                                                                 | 68                                                                                           |
| 313-003-03                                                                                                                                                                                                                                 | 68                                                                                           |
|                                                                                                                                                                                                                                            | 00                                                                                           |
| 313-003-05                                                                                                                                                                                                                                 | 68                                                                                           |
| 212 501 01                                                                                                                                                                                                                                 | C7                                                                                           |
| 313-501-01                                                                                                                                                                                                                                 | 67                                                                                           |
| 313-503-03                                                                                                                                                                                                                                 | 67                                                                                           |
| 010 000 00                                                                                                                                                                                                                                 | - 07                                                                                         |
| 313-503-05                                                                                                                                                                                                                                 | 67                                                                                           |
| 314-001-01                                                                                                                                                                                                                                 | 96                                                                                           |
| 314-001-01                                                                                                                                                                                                                                 | 90                                                                                           |
| 314-007-03                                                                                                                                                                                                                                 | 96                                                                                           |
| 244 227 25                                                                                                                                                                                                                                 |                                                                                              |
| 314-007-05                                                                                                                                                                                                                                 | 96                                                                                           |
| 315-205-02                                                                                                                                                                                                                                 | 93                                                                                           |
|                                                                                                                                                                                                                                            | 23                                                                                           |
| 315-405-02                                                                                                                                                                                                                                 | 93                                                                                           |
| 245 505 02                                                                                                                                                                                                                                 | 02                                                                                           |
| 315-505-02                                                                                                                                                                                                                                 | 93                                                                                           |
| 316-001-01                                                                                                                                                                                                                                 | 65                                                                                           |
| 0-10-00-01                                                                                                                                                                                                                                 |                                                                                              |
| 316-003-05                                                                                                                                                                                                                                 | 65                                                                                           |
| 217 501 01                                                                                                                                                                                                                                 |                                                                                              |
| 317-501-01                                                                                                                                                                                                                                 | 100                                                                                          |
| 317-507-05                                                                                                                                                                                                                                 | 100                                                                                          |
|                                                                                                                                                                                                                                            |                                                                                              |
| 318-501-01                                                                                                                                                                                                                                 | 90                                                                                           |
| 318-503-01                                                                                                                                                                                                                                 | 00                                                                                           |
| 318-503-01                                                                                                                                                                                                                                 | 90                                                                                           |
| 319-503-02                                                                                                                                                                                                                                 | 90                                                                                           |
| 013 000 02                                                                                                                                                                                                                                 |                                                                                              |
| 320-501-01                                                                                                                                                                                                                                 | 89                                                                                           |
| 320-581-01                                                                                                                                                                                                                                 | 89                                                                                           |
|                                                                                                                                                                                                                                            |                                                                                              |
| 321-501-01                                                                                                                                                                                                                                 | 89                                                                                           |
|                                                                                                                                                                                                                                            |                                                                                              |
| 321-504-01                                                                                                                                                                                                                                 | 89                                                                                           |
| 321-581-01                                                                                                                                                                                                                                 | 89                                                                                           |
|                                                                                                                                                                                                                                            |                                                                                              |
| 321-584-01                                                                                                                                                                                                                                 | 89                                                                                           |
| 328-007-03                                                                                                                                                                                                                                 | 95                                                                                           |
| 320-007-03                                                                                                                                                                                                                                 |                                                                                              |
| 328-007-05                                                                                                                                                                                                                                 | 95                                                                                           |
| 222 122 21                                                                                                                                                                                                                                 |                                                                                              |
| 336-106-01                                                                                                                                                                                                                                 | 21                                                                                           |
| 337-106-01                                                                                                                                                                                                                                 | 21                                                                                           |
| 337-100-01                                                                                                                                                                                                                                 |                                                                                              |
| 338-406-01                                                                                                                                                                                                                                 | 21                                                                                           |
| 220 100 01                                                                                                                                                                                                                                 | 12                                                                                           |
| 339-106-01                                                                                                                                                                                                                                 | 12                                                                                           |
| 339-106-03                                                                                                                                                                                                                                 | 12                                                                                           |
|                                                                                                                                                                                                                                            |                                                                                              |
| 340-002-02                                                                                                                                                                                                                                 | 59                                                                                           |
| 344-501-01                                                                                                                                                                                                                                 | 59                                                                                           |
| 37730101                                                                                                                                                                                                                                   | 33                                                                                           |
| 348-501-01                                                                                                                                                                                                                                 | 38                                                                                           |
| 348-507-03                                                                                                                                                                                                                                 | 38                                                                                           |
|                                                                                                                                                                                                                                            | 30                                                                                           |
| 348-507-05                                                                                                                                                                                                                                 | 38                                                                                           |
|                                                                                                                                                                                                                                            |                                                                                              |
| 349-507-05                                                                                                                                                                                                                                 | 88                                                                                           |
| 351-001-01                                                                                                                                                                                                                                 | 94                                                                                           |
|                                                                                                                                                                                                                                            |                                                                                              |
| 351-003-03                                                                                                                                                                                                                                 | 94                                                                                           |
|                                                                                                                                                                                                                                            |                                                                                              |
| 351-003-05                                                                                                                                                                                                                                 | 94                                                                                           |
| 352-001-01                                                                                                                                                                                                                                 | 97                                                                                           |
|                                                                                                                                                                                                                                            |                                                                                              |
| 252 007 02                                                                                                                                                                                                                                 |                                                                                              |
| 352-007-03                                                                                                                                                                                                                                 | 97                                                                                           |
|                                                                                                                                                                                                                                            | 97                                                                                           |
| 352-007-05                                                                                                                                                                                                                                 | 97<br>97                                                                                     |
|                                                                                                                                                                                                                                            | 97                                                                                           |
| 352-007-05<br>352-501-01                                                                                                                                                                                                                   | 97<br>97<br>98                                                                               |
| 352-007-05<br>352-501-01<br>352-507-03                                                                                                                                                                                                     | 97<br>97<br>98<br>98                                                                         |
| 352-007-05<br>352-501-01                                                                                                                                                                                                                   | 97<br>97<br>98                                                                               |
| 352-007-05<br>352-501-01<br>352-507-03<br>352-507-05                                                                                                                                                                                       | 97<br>97<br>98<br>98<br>98                                                                   |
| 352-007-05<br>352-501-01<br>352-507-03                                                                                                                                                                                                     | 97<br>97<br>98<br>98                                                                         |
| 352-007-05<br>352-501-01<br>352-507-03<br>352-507-05<br>353-203-03                                                                                                                                                                         | 97<br>97<br>98<br>98<br>98                                                                   |
| 352-007-05<br>352-501-01<br>352-507-03<br>352-507-05<br>353-203-03<br>353-203-07                                                                                                                                                           | 97<br>97<br>98<br>98<br>98<br>98<br>88                                                       |
| 352-007-05<br>352-501-01<br>352-507-03<br>352-507-05<br>353-203-03                                                                                                                                                                         | 97<br>97<br>98<br>98<br>98<br>88                                                             |
| 352-007-05<br>352-501-01<br>352-507-03<br>352-507-05<br>353-203-03<br>353-203-07<br>353-513-03                                                                                                                                             | 97<br>97<br>98<br>98<br>98<br>88<br>88                                                       |
| 352-007-05<br>352-501-01<br>352-507-03<br>352-507-05<br>353-203-03<br>353-203-07<br>353-513-03<br>353-513-05                                                                                                                               | 97<br>97<br>98<br>98<br>98<br>88<br>88<br>88                                                 |
| 352-007-05<br>352-501-01<br>352-507-03<br>352-507-05<br>353-203-03<br>353-203-07<br>353-513-03                                                                                                                                             | 97<br>97<br>98<br>98<br>98<br>88<br>88                                                       |
| 352-007-05<br>352-501-01<br>352-507-03<br>352-507-05<br>353-203-03<br>353-203-07<br>353-513-03<br>353-513-05<br>353-513-07                                                                                                                 | 97<br>97<br>98<br>98<br>98<br>88<br>88<br>87<br>87                                           |
| 352-007-05<br>352-501-01<br>352-507-03<br>352-507-05<br>353-203-03<br>353-203-07<br>353-513-03<br>353-513-05<br>353-513-07<br>357-501-01                                                                                                   | 97<br>97<br>98<br>98<br>98<br>88<br>88<br>87<br>87<br>87                                     |
| 352-007-05<br>352-501-01<br>352-507-03<br>352-507-05<br>353-203-03<br>353-203-07<br>353-513-03<br>353-513-05<br>353-513-07                                                                                                                 | 97<br>97<br>98<br>98<br>98<br>88<br>88<br>87<br>87                                           |
| 352-007-05<br>352-501-01<br>352-507-03<br>352-507-05<br>353-203-03<br>353-203-07<br>353-513-03<br>353-513-07<br>353-513-07<br>357-501-01<br>357-503-01                                                                                     | 97<br>97<br>98<br>98<br>98<br>88<br>88<br>87<br>87<br>87<br>80                               |
| 352-007-05<br>352-501-01<br>352-507-03<br>352-507-05<br>353-203-03<br>353-203-07<br>353-513-03<br>353-513-05<br>353-513-07<br>357-501-01                                                                                                   | 97<br>97<br>98<br>98<br>98<br>88<br>88<br>87<br>87<br>87                                     |
| 352-007-05<br>352-501-01<br>352-507-03<br>352-507-05<br>353-203-03<br>353-203-07<br>353-513-03<br>353-513-05<br>353-513-07<br>357-501-01<br>357-503-01                                                                                     | 97<br>97<br>98<br>98<br>98<br>88<br>88<br>87<br>87<br>87<br>80<br>79                         |
| 352-007-05<br>352-501-01<br>352-507-03<br>352-507-05<br>353-203-03<br>353-203-07<br>353-513-03<br>353-513-05<br>353-513-07<br>357-501-01<br>357-503-01<br>357-503-02<br>357-503-03                                                         | 97<br>97<br>98<br>98<br>98<br>88<br>88<br>87<br>87<br>87<br>80<br>79<br>79                   |
| 352-007-05<br>352-501-01<br>352-507-03<br>352-507-05<br>353-203-03<br>353-203-07<br>353-513-03<br>353-513-05<br>353-513-07<br>357-501-01<br>357-503-01                                                                                     | 97<br>97<br>98<br>98<br>98<br>88<br>88<br>87<br>87<br>87<br>80<br>79                         |
| 352-007-05<br>352-501-01<br>352-507-03<br>352-507-05<br>353-203-03<br>353-203-07<br>353-513-03<br>353-513-07<br>353-513-07<br>357-501-01<br>357-503-01<br>357-503-02<br>357-503-03<br>357-503-05                                           | 97<br>97<br>98<br>98<br>98<br>88<br>87<br>87<br>87<br>87<br>79<br>79<br>79                   |
| 352-007-05<br>352-501-01<br>352-507-03<br>352-507-05<br>353-203-03<br>353-203-07<br>353-513-03<br>353-513-05<br>353-513-07<br>357-501-01<br>357-503-01<br>357-503-02<br>357-503-03                                                         | 97<br>97<br>98<br>98<br>98<br>88<br>88<br>87<br>87<br>87<br>80<br>79<br>79                   |
| 352-007-05<br>352-501-01<br>352-507-03<br>352-507-05<br>353-203-03<br>353-203-07<br>353-513-03<br>353-513-07<br>353-513-07<br>357-501-01<br>357-503-01<br>357-503-02<br>357-503-03<br>357-503-05                                           | 97<br>97<br>98<br>98<br>98<br>88<br>87<br>87<br>87<br>87<br>79<br>79<br>79                   |
| 352-007-05<br>352-501-01<br>352-507-03<br>352-507-05<br>353-203-03<br>353-203-07<br>353-513-03<br>353-513-07<br>353-513-07<br>357-501-01<br>357-503-01<br>357-503-02<br>357-503-05<br>357-503-05<br>357-504-01<br>357-505-01               | 97<br>97<br>98<br>98<br>98<br>88<br>87<br>87<br>87<br>79<br>79<br>79<br>79<br>80<br>79       |
| 352-007-05<br>352-501-01<br>352-507-03<br>352-507-05<br>353-203-03<br>353-203-07<br>353-513-03<br>353-513-05<br>353-513-07<br>357-501-01<br>357-503-02<br>357-503-03<br>357-503-05<br>357-504-01<br>357-504-01<br>357-505-01<br>357-507-02 | 97<br>98<br>98<br>98<br>88<br>88<br>87<br>87<br>87<br>79<br>79<br>79                         |
| 352-007-05<br>352-501-01<br>352-507-03<br>352-507-05<br>353-203-03<br>353-203-07<br>353-513-03<br>353-513-05<br>353-513-07<br>357-501-01<br>357-503-02<br>357-503-03<br>357-503-05<br>357-504-01<br>357-504-01<br>357-505-01<br>357-507-02 | 97<br>98<br>98<br>98<br>88<br>88<br>87<br>87<br>87<br>79<br>79<br>79<br>80<br>80<br>80       |
| 352-007-05<br>352-507-03<br>352-507-05<br>353-203-03<br>353-203-07<br>353-513-03<br>353-513-05<br>353-513-07<br>357-501-01<br>357-503-02<br>357-503-03<br>357-503-05<br>357-504-01<br>357-505-01<br>357-507-02<br>357-507-02<br>357-521-01 | 97<br>98<br>98<br>98<br>88<br>88<br>87<br>87<br>87<br>80<br>79<br>79<br>79<br>80<br>80<br>80 |
| 352-007-05<br>352-501-01<br>352-507-03<br>352-507-05<br>353-203-03<br>353-203-07<br>353-513-03<br>353-513-05<br>353-513-07<br>357-501-01<br>357-503-02<br>357-503-03<br>357-503-05<br>357-504-01<br>357-504-01<br>357-505-01<br>357-507-02 | 97<br>98<br>98<br>98<br>88<br>88<br>87<br>87<br>87<br>79<br>79<br>79<br>80<br>80<br>80       |