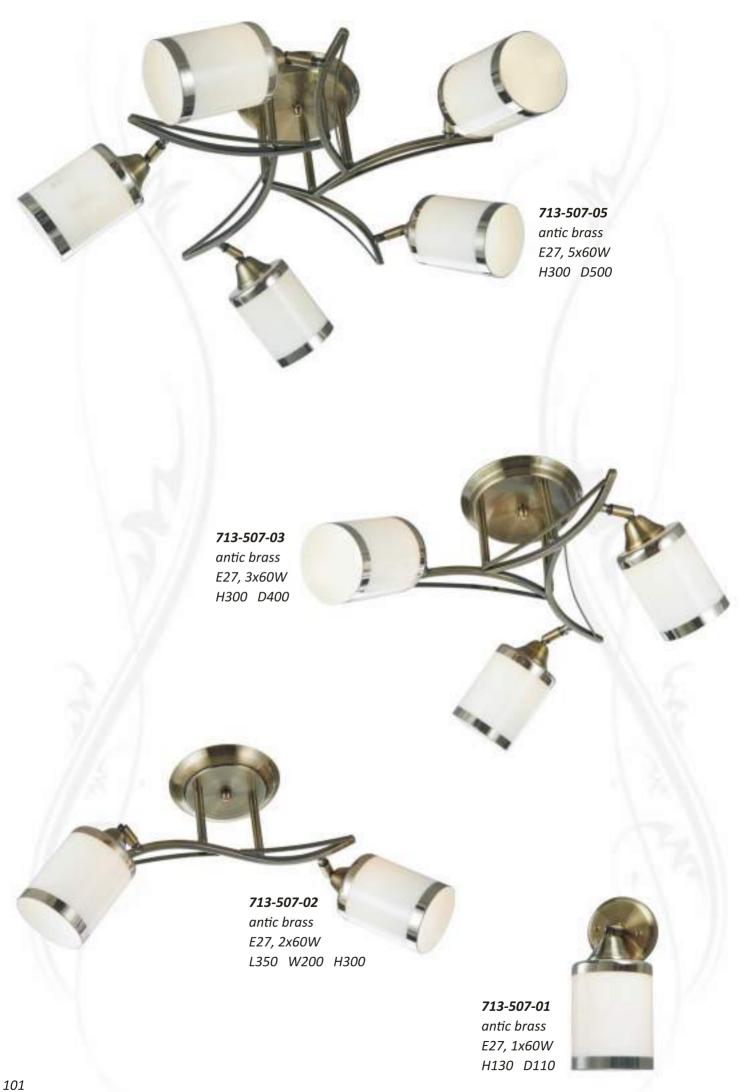

**735-101-01**chrome, dark wengue, white
E27, 1x60W
W140 H280 P160

**287-507-05**antic brass, crocodile

E14, 5x40W

H288 D516

**287-507-03**antic brass, crocodile
E14, 3x40W
H284 D414

**287-501-01**antic brass, crocodile
E14, 1x40W
W110 H210 P134

black, antic brass E27, 5x60W H320 D630

**348-501-01**black, antic brass
E27, 1x60W
W130 H240 P170

**715-027-05**black, white
E27, 5x60W
H340 D560

**715-021-01**black, white
E27, 1x60W
W140 H195 P265

**289-107-03**chrome, dark wengue
E14, 3x40W
H300 D440