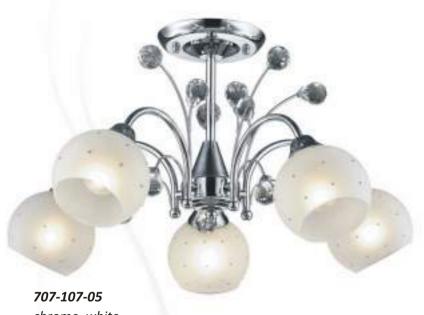

**767-507-03** antic brass E14, 3x40W H280 D580

antic brass, white E27, 5x60W H210 D580

**727-507-05** antic brass, white E27, 5x60W H245 D580

**727-507-03**antic brass, white
E27, 3x60W
H245 D580

707-107-05 chrome, white E27, 5x60W H320 D590