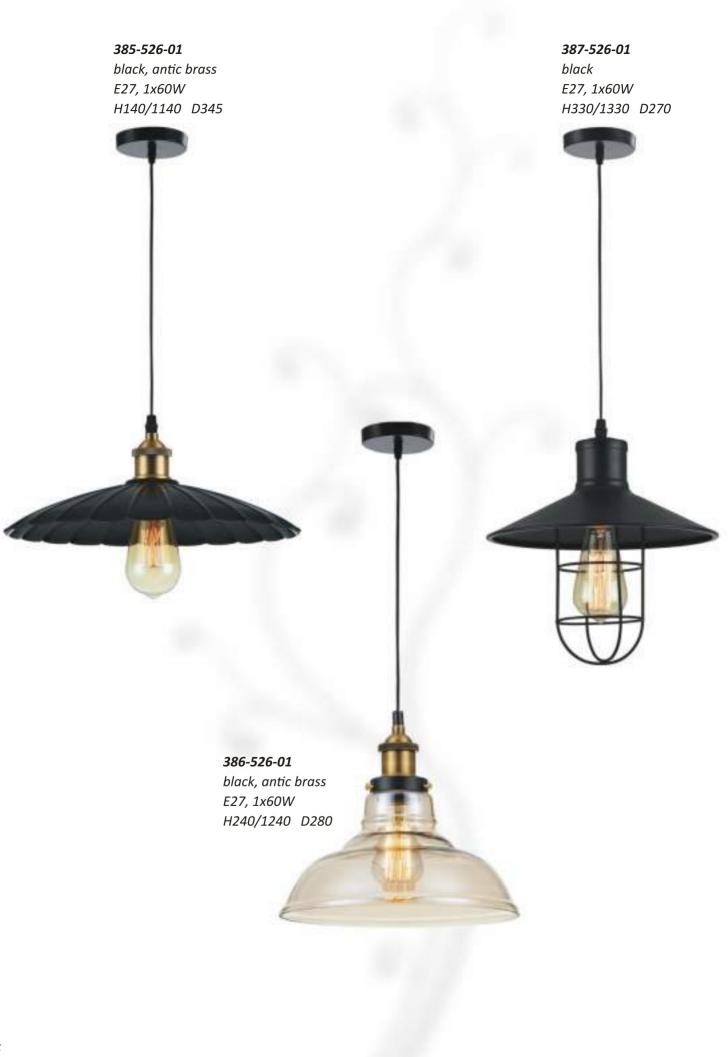

169

per quadri

193

led

201

**391-521-01** smoky, antic brass E27, 1x40W W195 H160 P260

**391-501-01**cognac, antic brass
E27, 1x40W
W195 H160 P260

385-521-01 black, antic brass E27, 1x60W W250 H150 P260...300