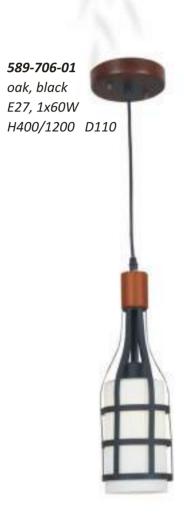

**582-725-02** dark brown E27, 2x40W W330 H1270

580-715-02 natural E27, 2x40W L260 W260 H1110

580-725-02 dark brown E27, 2x40W L260 W260 H1110

**589-701-01**oak, black
E27, 1x60W
W110 H420 P235

**560-703-10** oak, black E27, 10x40W H340/1370 D1240