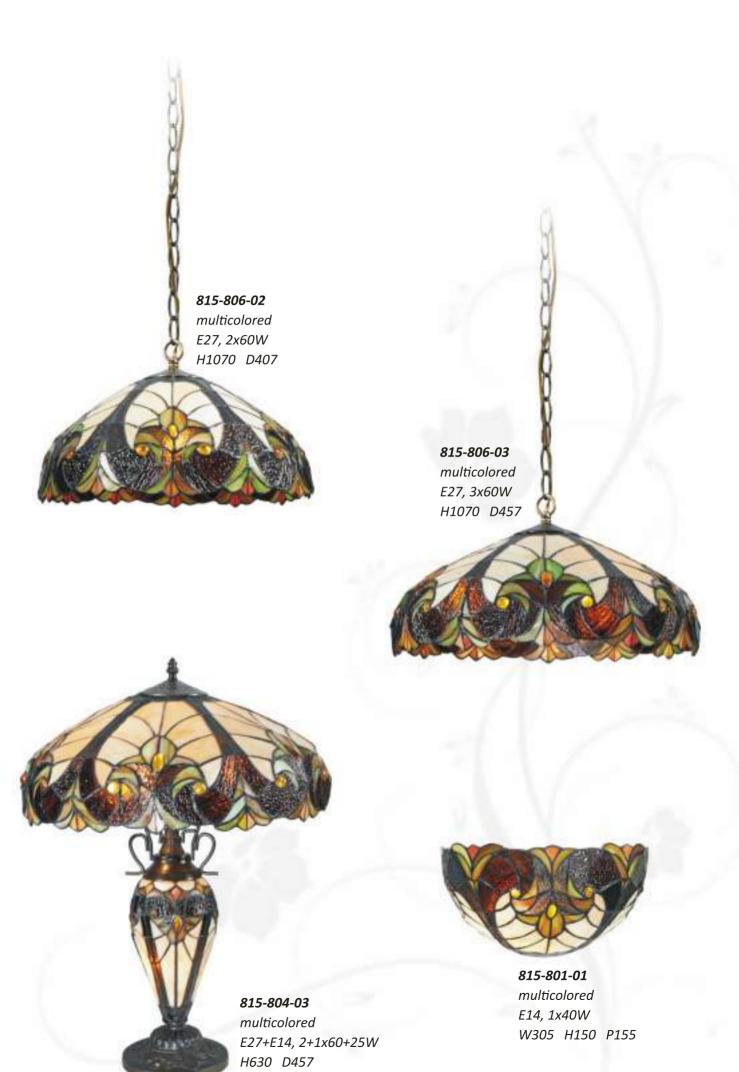

oak, black E14, 6x40W L760 W430 H850

**586-701-01**oak, black
E14, 1x40W
W110 H260 P190

**586-721-01** dark brown, black E14, 1x40W W110 H260 P190

W120 H310 P210

537-523-06

**817-801-01**multicolored
E27, 1x40W
W300 H170 P155

**850-806-02** multicolored E27, 2x60W H1140 D407

**850-801-01**multicolored

E27, 1x40W

W305 H160 P155

multicolored E27, 3x60W L700 W420 H1260

813-806-02 multicolored E27, 2x60W H1140 D407

813-801-01 multicolored E27, 1x40W W305 H170 P155