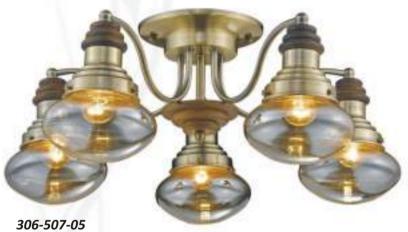

antic brass, oak E27, 5x60W H250 D620

**305-501-01** antic brass, oak E14, 1x60W W170 H270 P280

**353-513-07** antic copper E14, 7x40W H800 D630

**353-513-05** antic copper E14, 5x40W H800 D550

**353-513-03** antic copper E14, 3x40W H800 D550