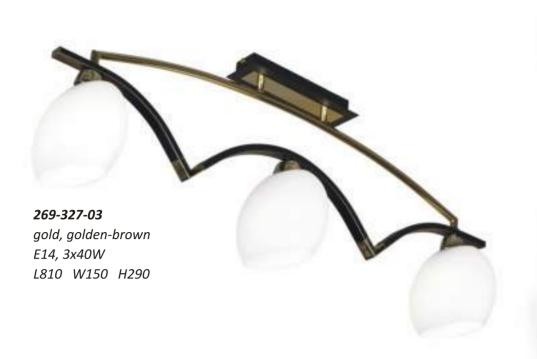

**282-501-01** antic brass, walnut E14, 1x40W W80 H160 P140

282-103-03 chrome, dark wengue E14, 3x40W L480 W150 H280

**269-527-04** antic brass, walnut E14, 4x40W L450 W450 H270

**269-527-03** antic brass, walnut E14, 3x40W L810 W150 H290