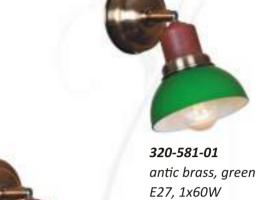

**353-203-07** satin nickel E14, 7x40W H800 D630

**349-507-05** antic brass E14, 5x40W H390 D670

**353-203-03** satin nickel E14, 3x40W H800 D550

E27, 1x60W

W150 H320 P180

W150 H320 P180

**320-501-01** antic brass, white E27, 1x60W W120 H170 P200