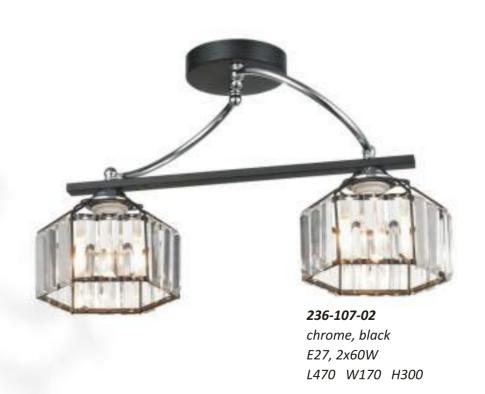

H240 D620

antic brass, black, amber E27, 3x60W H220 D450

**236-107-03** chrome, black E27, 3x60W L670 W170 H300

chrome, dark wengue, white E27, 6x60W
H250 D620

**735-107-03**chrome, dark wengue, white E27, 3x60W
H250 D410