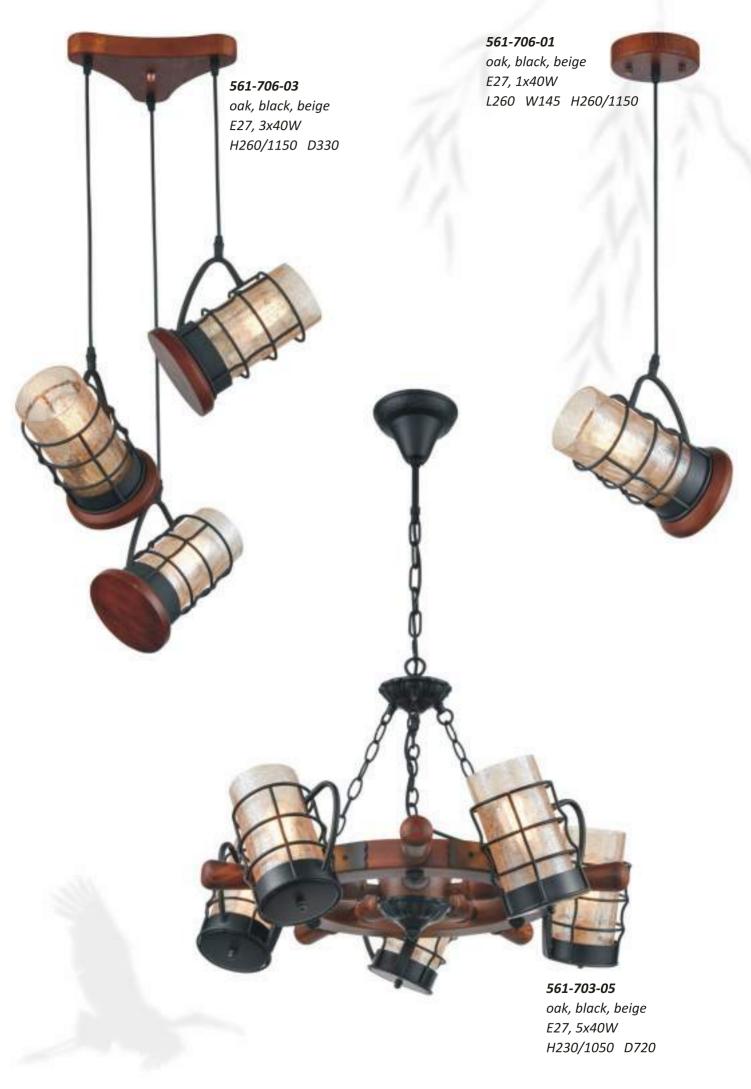

**561-704-01**oak, black, beige
E27, 1x40W
L200 W145 H230

**561-701-01**oak, black, beige
E27, 1x40W
W200 H250 P180

**583-701-01**oak, black
E27, 1x60W
W110 H310 P190

**584-703-04** oak, black E14, 4x40W L545 W398 H360/1160