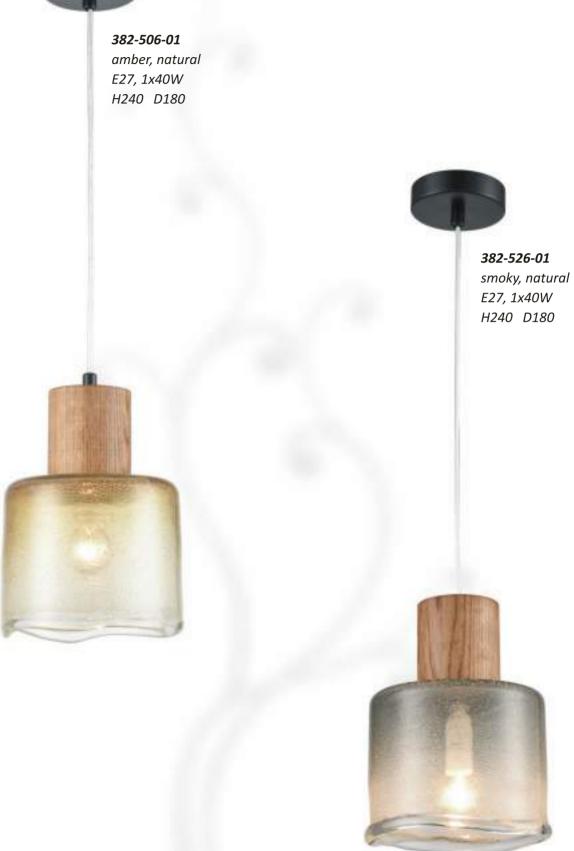

**270-507-04**antic brass, walnut
E14, 4x40W
H310 D460

**269-207-03** chrome, pearl white E14, 3x40W H200 D400

chrome, pearl white E14, 1x40W W160 H200 P230

269-121-02 chrome, dark wengue E14, 2x40W W490 H270 P150