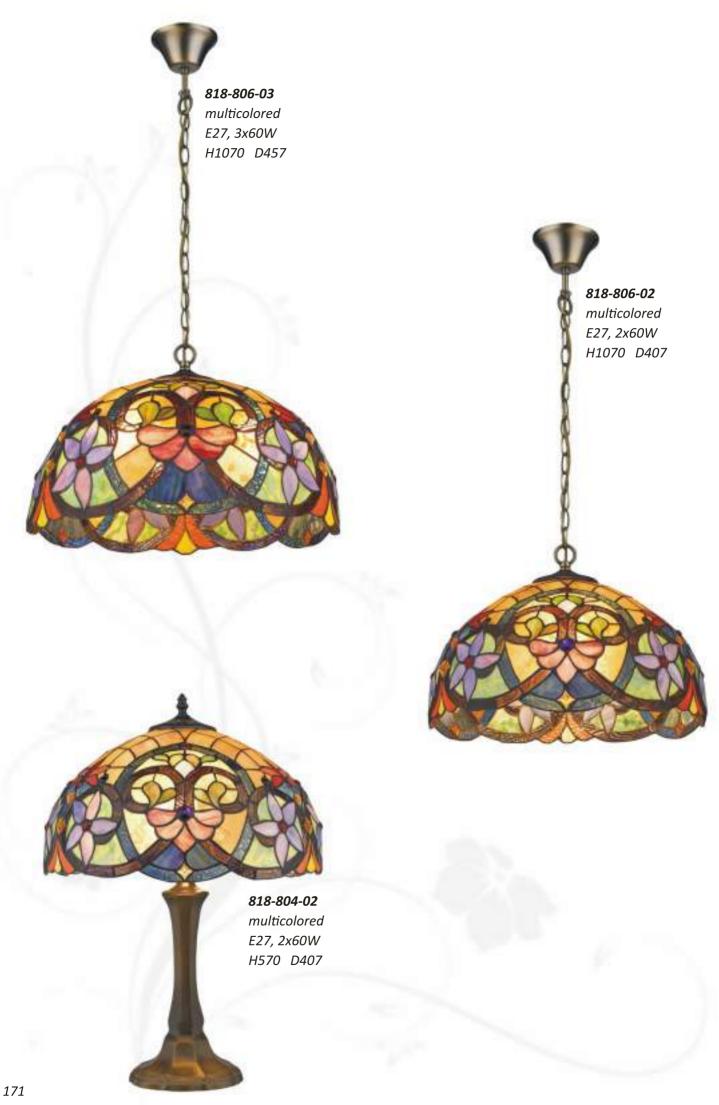

714-03**dark brown, natural
E27, 3x40W
H1300 D310



**582-725-02** dark brown E27, 2x40W W330 H1270



580-715-02 natural E27, 2x40W L260 W260 H1110

580-725-02 dark brown E27, 2x40W L260 W260 H1110

























**589-701-01**oak, black
E27, 1x60W
W110 H420 P235







**560-703-10** oak, black E27, 10x40W H340/1370 D1240











**561-704-01**oak, black, beige
E27, 1x40W
L200 W145 H230



**561-701-01**oak, black, beige
E27, 1x40W
W200 H250 P180







**583-701-01**oak, black
E27, 1x60W
W110 H310 P190







**584-703-04** oak, black E14, 4x40W L545 W398 H360/1160







oak, black E14, 6x40W L760 W430 H850



**586-701-01**oak, black
E14, 1x40W
W110 H260 P190







**586-721-01** dark brown, black E14, 1x40W W110 H260 P190













W120 H310 P210



537-523-06

























**817-801-01**multicolored
E27, 1x40W
W300 H170 P155





**850-806-02** multicolored E27, 2x60W H1140 D407



**850-801-01**multicolored

E27, 1x40W

W305 H160 P155



multicolored E27, 3x60W L700 W420 H1260





813-806-02 multicolored E27, 2x60W H1140 D407





813-801-01 multicolored E27, 1x40W W305 H170 P155



multicolored E27, 1x60W













832-806-02 multicolored E27, 2x60W H1140 D407



**832-801-01**multicolored

E27, 1x40W

W305 H150 P155



**814-806-02** multicolored E27, 2x60W H1070 D407



814-804-01 multicolored E27, 1x60W H470 D305





**824-806-02** multicolored E27, 2x60W H1070 D407



**824-801-01**multicolored

E14, 1x40W

W300 H155 P155



184



**857-806-02** multicolored E27, 2x60W H1140 D407



**857-807-02** multicolored E27, 2x60W H240