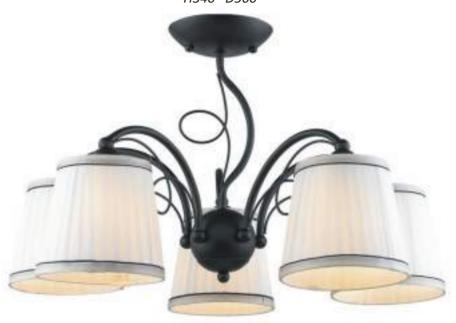

black, antic brass E27, 5x60W H320 D630

**348-501-01**black, antic brass
E27, 1x60W
W130 H240 P170

**715-027-05**black, white
E27, 5x60W
H340 D560

**715-021-01**black, white
E27, 1x60W
W140 H195 P265

**289-107-03**chrome, dark wengue
E14, 3x40W
H300 D440