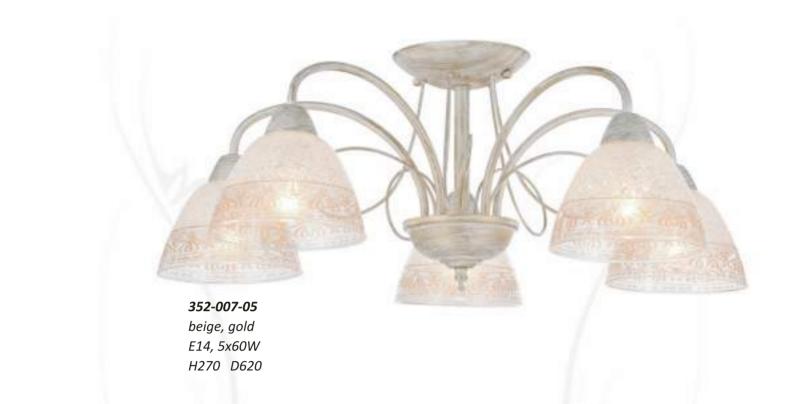

| 222 222 24                                                                                                                                                                                                                                 |                                                                                              |
|--------------------------------------------------------------------------------------------------------------------------------------------------------------------------------------------------------------------------------------------|----------------------------------------------------------------------------------------------|
| 308-003-01                                                                                                                                                                                                                                 | 9                                                                                            |
|                                                                                                                                                                                                                                            | -                                                                                            |
| 308-003-03                                                                                                                                                                                                                                 | 9                                                                                            |
| 308-603-01                                                                                                                                                                                                                                 | 10                                                                                           |
| 308-003-01                                                                                                                                                                                                                                 | 10                                                                                           |
| 308-603-03                                                                                                                                                                                                                                 | 10                                                                                           |
| 212 001 01                                                                                                                                                                                                                                 | CO                                                                                           |
| 313-001-01                                                                                                                                                                                                                                 | 68                                                                                           |
| 313-003-03                                                                                                                                                                                                                                 | 68                                                                                           |
|                                                                                                                                                                                                                                            | 00                                                                                           |
| 313-003-05                                                                                                                                                                                                                                 | 68                                                                                           |
| 212 501 01                                                                                                                                                                                                                                 | C7                                                                                           |
| 313-501-01                                                                                                                                                                                                                                 | 67                                                                                           |
| 313-503-03                                                                                                                                                                                                                                 | 67                                                                                           |
| 010 000 00                                                                                                                                                                                                                                 | - 07                                                                                         |
| 313-503-05                                                                                                                                                                                                                                 | 67                                                                                           |
| 314-001-01                                                                                                                                                                                                                                 | 96                                                                                           |
| 314-001-01                                                                                                                                                                                                                                 | 90                                                                                           |
| 314-007-03                                                                                                                                                                                                                                 | 96                                                                                           |
| 244 227 25                                                                                                                                                                                                                                 |                                                                                              |
| 314-007-05                                                                                                                                                                                                                                 | 96                                                                                           |
| 315-205-02                                                                                                                                                                                                                                 | 93                                                                                           |
|                                                                                                                                                                                                                                            | 23                                                                                           |
| 315-405-02                                                                                                                                                                                                                                 | 93                                                                                           |
| 245 505 02                                                                                                                                                                                                                                 | 02                                                                                           |
| 315-505-02                                                                                                                                                                                                                                 | 93                                                                                           |
| 316-001-01                                                                                                                                                                                                                                 | 65                                                                                           |
| 0-10-00-01                                                                                                                                                                                                                                 |                                                                                              |
| 316-003-05                                                                                                                                                                                                                                 | 65                                                                                           |
| 217 501 01                                                                                                                                                                                                                                 |                                                                                              |
| 317-501-01                                                                                                                                                                                                                                 | 100                                                                                          |
| 317-507-05                                                                                                                                                                                                                                 | 100                                                                                          |
|                                                                                                                                                                                                                                            |                                                                                              |
| 318-501-01                                                                                                                                                                                                                                 | 90                                                                                           |
| 318-503-01                                                                                                                                                                                                                                 | 00                                                                                           |
| 318-503-01                                                                                                                                                                                                                                 | 90                                                                                           |
| 319-503-02                                                                                                                                                                                                                                 | 90                                                                                           |
| 013 000 02                                                                                                                                                                                                                                 |                                                                                              |
| 320-501-01                                                                                                                                                                                                                                 | 89                                                                                           |
| 320-581-01                                                                                                                                                                                                                                 | 89                                                                                           |
|                                                                                                                                                                                                                                            |                                                                                              |
| 321-501-01                                                                                                                                                                                                                                 | 89                                                                                           |
|                                                                                                                                                                                                                                            |                                                                                              |
| 321-504-01                                                                                                                                                                                                                                 | 89                                                                                           |
| 321-581-01                                                                                                                                                                                                                                 | 89                                                                                           |
|                                                                                                                                                                                                                                            |                                                                                              |
| 321-584-01                                                                                                                                                                                                                                 | 89                                                                                           |
| 328-007-03                                                                                                                                                                                                                                 | 95                                                                                           |
| 320-007-03                                                                                                                                                                                                                                 |                                                                                              |
| 328-007-05                                                                                                                                                                                                                                 | 95                                                                                           |
| 222 122 21                                                                                                                                                                                                                                 |                                                                                              |
| 336-106-01                                                                                                                                                                                                                                 | 21                                                                                           |
| 337-106-01                                                                                                                                                                                                                                 | 21                                                                                           |
| 337-100-01                                                                                                                                                                                                                                 |                                                                                              |
| 338-406-01                                                                                                                                                                                                                                 | 21                                                                                           |
| 220 100 01                                                                                                                                                                                                                                 | 12                                                                                           |
| 339-106-01                                                                                                                                                                                                                                 | 12                                                                                           |
| 339-106-03                                                                                                                                                                                                                                 | 12                                                                                           |
|                                                                                                                                                                                                                                            |                                                                                              |
| 340-002-02                                                                                                                                                                                                                                 | 59                                                                                           |
| 344-501-01                                                                                                                                                                                                                                 | 59                                                                                           |
| 37730101                                                                                                                                                                                                                                   | 33                                                                                           |
| 348-501-01                                                                                                                                                                                                                                 | 38                                                                                           |
| 348-507-03                                                                                                                                                                                                                                 | 38                                                                                           |
|                                                                                                                                                                                                                                            | 30                                                                                           |
| 348-507-05                                                                                                                                                                                                                                 | 38                                                                                           |
|                                                                                                                                                                                                                                            |                                                                                              |
| 349-507-05                                                                                                                                                                                                                                 | 88                                                                                           |
| 351-001-01                                                                                                                                                                                                                                 | 94                                                                                           |
|                                                                                                                                                                                                                                            |                                                                                              |
| 351-003-03                                                                                                                                                                                                                                 | 94                                                                                           |
|                                                                                                                                                                                                                                            |                                                                                              |
| 351-003-05                                                                                                                                                                                                                                 | 94                                                                                           |
| 352-001-01                                                                                                                                                                                                                                 | 97                                                                                           |
|                                                                                                                                                                                                                                            |                                                                                              |
| 252 007 02                                                                                                                                                                                                                                 |                                                                                              |
| 352-007-03                                                                                                                                                                                                                                 | 97                                                                                           |
|                                                                                                                                                                                                                                            | 97                                                                                           |
| 352-007-05                                                                                                                                                                                                                                 | 97<br>97                                                                                     |
|                                                                                                                                                                                                                                            | 97                                                                                           |
| 352-007-05<br>352-501-01                                                                                                                                                                                                                   | 97<br>97<br>98                                                                               |
| 352-007-05<br>352-501-01<br>352-507-03                                                                                                                                                                                                     | 97<br>97<br>98<br>98                                                                         |
| 352-007-05<br>352-501-01                                                                                                                                                                                                                   | 97<br>97<br>98                                                                               |
| 352-007-05<br>352-501-01<br>352-507-03<br>352-507-05                                                                                                                                                                                       | 97<br>97<br>98<br>98<br>98                                                                   |
| 352-007-05<br>352-501-01<br>352-507-03                                                                                                                                                                                                     | 97<br>97<br>98<br>98                                                                         |
| 352-007-05<br>352-501-01<br>352-507-03<br>352-507-05<br>353-203-03                                                                                                                                                                         | 97<br>97<br>98<br>98<br>98                                                                   |
| 352-007-05<br>352-501-01<br>352-507-03<br>352-507-05<br>353-203-03<br>353-203-07                                                                                                                                                           | 97<br>97<br>98<br>98<br>98<br>98<br>88                                                       |
| 352-007-05<br>352-501-01<br>352-507-03<br>352-507-05<br>353-203-03                                                                                                                                                                         | 97<br>97<br>98<br>98<br>98<br>88                                                             |
| 352-007-05<br>352-501-01<br>352-507-03<br>352-507-05<br>353-203-03<br>353-203-07<br>353-513-03                                                                                                                                             | 97<br>97<br>98<br>98<br>98<br>88<br>88                                                       |
| 352-007-05<br>352-501-01<br>352-507-03<br>352-507-05<br>353-203-03<br>353-203-07<br>353-513-03<br>353-513-05                                                                                                                               | 97<br>97<br>98<br>98<br>98<br>88<br>88<br>88                                                 |
| 352-007-05<br>352-501-01<br>352-507-03<br>352-507-05<br>353-203-03<br>353-203-07<br>353-513-03                                                                                                                                             | 97<br>97<br>98<br>98<br>98<br>88<br>88                                                       |
| 352-007-05<br>352-501-01<br>352-507-03<br>352-507-05<br>353-203-03<br>353-203-07<br>353-513-03<br>353-513-05<br>353-513-07                                                                                                                 | 97<br>97<br>98<br>98<br>98<br>88<br>88<br>87<br>87                                           |
| 352-007-05<br>352-501-01<br>352-507-03<br>352-507-05<br>353-203-03<br>353-203-07<br>353-513-03<br>353-513-05<br>353-513-07<br>357-501-01                                                                                                   | 97<br>97<br>98<br>98<br>98<br>88<br>88<br>87<br>87<br>87                                     |
| 352-007-05<br>352-501-01<br>352-507-03<br>352-507-05<br>353-203-03<br>353-203-07<br>353-513-03<br>353-513-05<br>353-513-07                                                                                                                 | 97<br>97<br>98<br>98<br>98<br>88<br>88<br>87<br>87                                           |
| 352-007-05<br>352-501-01<br>352-507-03<br>352-507-05<br>353-203-03<br>353-203-07<br>353-513-03<br>353-513-07<br>353-513-07<br>357-501-01<br>357-503-01                                                                                     | 97<br>97<br>98<br>98<br>98<br>88<br>88<br>87<br>87<br>87<br>80                               |
| 352-007-05<br>352-501-01<br>352-507-03<br>352-507-05<br>353-203-03<br>353-203-07<br>353-513-03<br>353-513-05<br>353-513-07<br>357-501-01                                                                                                   | 97<br>97<br>98<br>98<br>98<br>88<br>88<br>87<br>87<br>87                                     |
| 352-007-05<br>352-501-01<br>352-507-03<br>352-507-05<br>353-203-03<br>353-203-07<br>353-513-03<br>353-513-05<br>353-513-07<br>357-501-01<br>357-503-01                                                                                     | 97<br>97<br>98<br>98<br>98<br>88<br>88<br>87<br>87<br>87<br>80<br>79                         |
| 352-007-05<br>352-501-01<br>352-507-03<br>352-507-05<br>353-203-03<br>353-203-07<br>353-513-03<br>353-513-05<br>353-513-07<br>357-501-01<br>357-503-01<br>357-503-02<br>357-503-03                                                         | 97<br>97<br>98<br>98<br>98<br>88<br>88<br>87<br>87<br>87<br>80<br>79<br>79                   |
| 352-007-05<br>352-501-01<br>352-507-03<br>352-507-05<br>353-203-03<br>353-203-07<br>353-513-03<br>353-513-05<br>353-513-07<br>357-501-01<br>357-503-01                                                                                     | 97<br>97<br>98<br>98<br>98<br>88<br>88<br>87<br>87<br>87<br>80<br>79                         |
| 352-007-05<br>352-501-01<br>352-507-03<br>352-507-05<br>353-203-03<br>353-203-07<br>353-513-03<br>353-513-07<br>353-513-07<br>357-501-01<br>357-503-01<br>357-503-02<br>357-503-03<br>357-503-05                                           | 97<br>97<br>98<br>98<br>98<br>88<br>87<br>87<br>87<br>87<br>79<br>79<br>79                   |
| 352-007-05<br>352-501-01<br>352-507-03<br>352-507-05<br>353-203-03<br>353-203-07<br>353-513-03<br>353-513-05<br>353-513-07<br>357-501-01<br>357-503-01<br>357-503-02<br>357-503-03                                                         | 97<br>97<br>98<br>98<br>98<br>88<br>88<br>87<br>87<br>87<br>80<br>79<br>79                   |
| 352-007-05<br>352-501-01<br>352-507-03<br>352-507-05<br>353-203-03<br>353-203-07<br>353-513-03<br>353-513-07<br>353-513-07<br>357-501-01<br>357-503-01<br>357-503-02<br>357-503-03<br>357-503-05                                           | 97<br>97<br>98<br>98<br>98<br>88<br>87<br>87<br>87<br>87<br>79<br>79<br>79                   |
| 352-007-05<br>352-501-01<br>352-507-03<br>352-507-05<br>353-203-03<br>353-203-07<br>353-513-03<br>353-513-07<br>353-513-07<br>357-501-01<br>357-503-01<br>357-503-02<br>357-503-05<br>357-503-05<br>357-504-01<br>357-505-01               | 97<br>97<br>98<br>98<br>98<br>88<br>87<br>87<br>87<br>79<br>79<br>79<br>79<br>80<br>79       |
| 352-007-05<br>352-501-01<br>352-507-03<br>352-507-05<br>353-203-03<br>353-203-07<br>353-513-03<br>353-513-05<br>353-513-07<br>357-501-01<br>357-503-02<br>357-503-03<br>357-503-05<br>357-504-01<br>357-504-01<br>357-505-01<br>357-507-02 | 97<br>98<br>98<br>98<br>88<br>88<br>87<br>87<br>87<br>79<br>79<br>79                         |
| 352-007-05<br>352-501-01<br>352-507-03<br>352-507-05<br>353-203-03<br>353-203-07<br>353-513-03<br>353-513-05<br>353-513-07<br>357-501-01<br>357-503-02<br>357-503-03<br>357-503-05<br>357-504-01<br>357-504-01<br>357-505-01<br>357-507-02 | 97<br>98<br>98<br>98<br>88<br>88<br>87<br>87<br>87<br>79<br>79<br>79<br>80<br>80<br>80       |
| 352-007-05<br>352-507-03<br>352-507-05<br>353-203-03<br>353-203-07<br>353-513-03<br>353-513-05<br>353-513-07<br>357-501-01<br>357-503-02<br>357-503-03<br>357-503-05<br>357-504-01<br>357-505-01<br>357-507-02<br>357-507-02<br>357-521-01 | 97<br>98<br>98<br>98<br>88<br>88<br>87<br>87<br>87<br>80<br>79<br>79<br>79<br>80<br>80<br>80 |
| 352-007-05<br>352-501-01<br>352-507-03<br>352-507-05<br>353-203-03<br>353-203-07<br>353-513-03<br>353-513-05<br>353-513-07<br>357-501-01<br>357-503-02<br>357-503-03<br>357-503-05<br>357-504-01<br>357-504-01<br>357-505-01<br>357-507-02 | 97<br>98<br>98<br>98<br>88<br>88<br>87<br>87<br>87<br>79<br>79<br>79<br>80<br>80<br>80       |