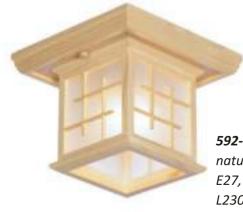

592-727-02 dark brown E27, 2x40W L405 W210 H175

natural E27, 5x40W L500 W500 H175

592-717-03 natural E27, 3x40W L500 W500 H175

592-717-02 natural E27, 2x40W L405 W210 H175

**592-717-01**natural
E27, 1x40W
L230 W230 H180