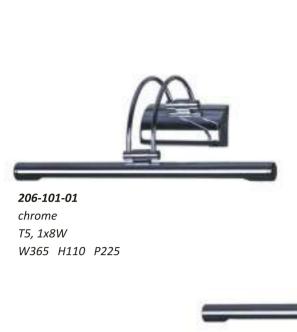

E27, 1x60W H470 D305





**824-806-02** multicolored E27, 2x60W H1070 D407



**824-801-01**multicolored

E14, 1x40W

W300 H155 P155



184



**857-806-02** multicolored E27, 2x60W H1140 D407



**857-807-02** multicolored E27, 2x60W H240 D407



**857-801-01**multicolored

E27, 1x40W

W330 H150 P160











**862-801-01**multicolored

E27, 1x40W

W320 H150 P140



**821-801-01**multicolored

E27, 1x40W

W330 H200 P140









**803-804-01**multicolored

E14, 1x25W

L140 W100 H200



**804-804-01**multicolored

E14, 1x25W

L140 W100 H200



L205 W140 H100

801-804-01 multicolored E14, 1x25W L205 W140 H100





**892-800-00** multicolored W1120 H710 экран каминный



**891-800-00** multicolored W1120 H710 экран каминный



**208-501-01** antic brass LED, 45x0.2W W460 H130 P230









### **206-201-01** satin nickel

T5, 1x8W W365 H110 P225



#### 206-501-01

antic brass T5, 1x8W W365 H110 P225



#### 206-521-01

antic brass T5, 1x13W W596 H110 P225



#### 206-221-01

satin nickel T5, 1x13W

W596 H110 P225



#### 206-121-01

chrome T5, 1x13W W596 H110 P225



#### 206-541-01

antic brass T5, 1x21W W925 H110 P225



#### 206-241-01

satin nickel T5, 1x21W W925 H110 P225



#### 206-141-01

chrome T5, 1x21W W925 H110 P225





202-401-02 satin gold G9, 2x40W W318 H95 P210



**202-301-02** gold G9, 2x40W W318 H95 P210



202-501-02 antic brass G9, 2x40W W318 H95 P210



202-201-02 satin nickel G9, 2x40W W318 H95 P210



**202-101-02** chrome G9, 2x40W W318 H95 P210



Pelante led

**736-107-06** chrome, white E14+MR11, 5+1x40+35W H190 D600



**739-107-04** chrome,