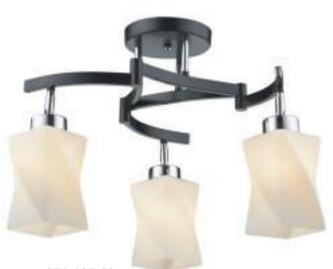

**703-127-03**brown, chrome, white E27, 3x60W
H190 D340

**703-121-01**brown, chrome, white
E27, 1x60W
W100 H260 P150

**271-127-03**chrome, dark wengue, white E27, 3x60W
L450 W450 H350

271-127-06 chrome, dark wengue, white E27, 6x60W L550 W550 H350