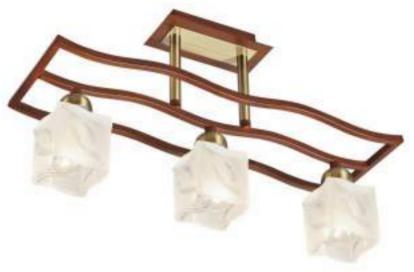

**282-501-01** antic brass, walnut E14, 1x40W W80 H160 P140

282-103-03 chrome, dark wengue E14, 3x40W L480 W150 H280

**269-527-04** antic brass, walnut E14, 4x40W L450 W450 H270

**269-527-03** antic brass, walnut E14, 3x40W L810 W150 H290