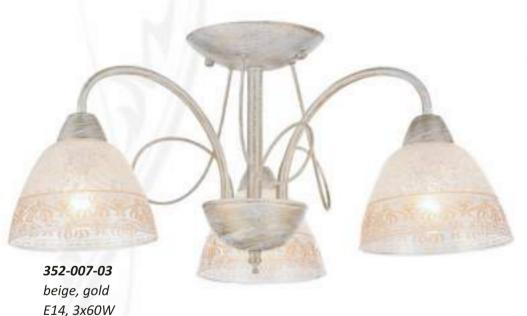

| 222 222 24                                                                                                                                                                                                                                 |                                                                                              |
|--------------------------------------------------------------------------------------------------------------------------------------------------------------------------------------------------------------------------------------------|----------------------------------------------------------------------------------------------|
| 308-003-01                                                                                                                                                                                                                                 | 9                                                                                            |
|                                                                                                                                                                                                                                            | -                                                                                            |
| 308-003-03                                                                                                                                                                                                                                 | 9                                                                                            |
| 308-603-01                                                                                                                                                                                                                                 | 10                                                                                           |
| 308-003-01                                                                                                                                                                                                                                 | 10                                                                                           |
| 308-603-03                                                                                                                                                                                                                                 | 10                                                                                           |
| 212 001 01                                                                                                                                                                                                                                 | CO                                                                                           |
| 313-001-01                                                                                                                                                                                                                                 | 68                                                                                           |
| 313-003-03                                                                                                                                                                                                                                 | 68                                                                                           |
|                                                                                                                                                                                                                                            | 00                                                                                           |
| 313-003-05                                                                                                                                                                                                                                 | 68                                                                                           |
| 212 501 01                                                                                                                                                                                                                                 | C7                                                                                           |
| 313-501-01                                                                                                                                                                                                                                 | 67                                                                                           |
| 313-503-03                                                                                                                                                                                                                                 | 67                                                                                           |
| 010 000 00                                                                                                                                                                                                                                 | - 07                                                                                         |
| 313-503-05                                                                                                                                                                                                                                 | 67                                                                                           |
| 314-001-01                                                                                                                                                                                                                                 | 96                                                                                           |
| 314-001-01                                                                                                                                                                                                                                 | 90                                                                                           |
| 314-007-03                                                                                                                                                                                                                                 | 96                                                                                           |
| 244 227 25                                                                                                                                                                                                                                 |                                                                                              |
| 314-007-05                                                                                                                                                                                                                                 | 96                                                                                           |
| 315-205-02                                                                                                                                                                                                                                 | 93                                                                                           |
|                                                                                                                                                                                                                                            | 23                                                                                           |
| 315-405-02                                                                                                                                                                                                                                 | 93                                                                                           |
| 245 505 02                                                                                                                                                                                                                                 | 02                                                                                           |
| 315-505-02                                                                                                                                                                                                                                 | 93                                                                                           |
| 316-001-01                                                                                                                                                                                                                                 | 65                                                                                           |
| 0-10-00-01                                                                                                                                                                                                                                 |                                                                                              |
| 316-003-05                                                                                                                                                                                                                                 | 65                                                                                           |
| 217 501 01                                                                                                                                                                                                                                 |                                                                                              |
| 317-501-01                                                                                                                                                                                                                                 | 100                                                                                          |
| 317-507-05                                                                                                                                                                                                                                 | 100                                                                                          |
|                                                                                                                                                                                                                                            |                                                                                              |
| 318-501-01                                                                                                                                                                                                                                 | 90                                                                                           |
| 318-503-01                                                                                                                                                                                                                                 | 00                                                                                           |
| 318-503-01                                                                                                                                                                                                                                 | 90                                                                                           |
| 319-503-02                                                                                                                                                                                                                                 | 90                                                                                           |
| 013 000 02                                                                                                                                                                                                                                 |                                                                                              |
| 320-501-01                                                                                                                                                                                                                                 | 89                                                                                           |
| 320-581-01                                                                                                                                                                                                                                 | 89                                                                                           |
|                                                                                                                                                                                                                                            |                                                                                              |
| 321-501-01                                                                                                                                                                                                                                 | 89                                                                                           |
|                                                                                                                                                                                                                                            |                                                                                              |
| 321-504-01                                                                                                                                                                                                                                 | 89                                                                                           |
| 321-581-01                                                                                                                                                                                                                                 | 89                                                                                           |
|                                                                                                                                                                                                                                            |                                                                                              |
| 321-584-01                                                                                                                                                                                                                                 | 89                                                                                           |
| 328-007-03                                                                                                                                                                                                                                 | 95                                                                                           |
| 320-007-03                                                                                                                                                                                                                                 |                                                                                              |
| 328-007-05                                                                                                                                                                                                                                 | 95                                                                                           |
| 222 122 21                                                                                                                                                                                                                                 |                                                                                              |
| 336-106-01                                                                                                                                                                                                                                 | 21                                                                                           |
| 337-106-01                                                                                                                                                                                                                                 | 21                                                                                           |
| 337-100-01                                                                                                                                                                                                                                 |                                                                                              |
| 338-406-01                                                                                                                                                                                                                                 | 21                                                                                           |
| 220 100 01                                                                                                                                                                                                                                 | 12                                                                                           |
| 339-106-01                                                                                                                                                                                                                                 | 12                                                                                           |
| 339-106-03                                                                                                                                                                                                                                 | 12                                                                                           |
|                                                                                                                                                                                                                                            |                                                                                              |
| 340-002-02                                                                                                                                                                                                                                 | 59                                                                                           |
| 344-501-01                                                                                                                                                                                                                                 | 59                                                                                           |
| 37730101                                                                                                                                                                                                                                   | 33                                                                                           |
| 348-501-01                                                                                                                                                                                                                                 | 38                                                                                           |
| 348-507-03                                                                                                                                                                                                                                 | 38                                                                                           |
|                                                                                                                                                                                                                                            | 30                                                                                           |
| 348-507-05                                                                                                                                                                                                                                 | 38                                                                                           |
|                                                                                                                                                                                                                                            |                                                                                              |
| 349-507-05                                                                                                                                                                                                                                 | 88                                                                                           |
| 351-001-01                                                                                                                                                                                                                                 | 94                                                                                           |
|                                                                                                                                                                                                                                            |                                                                                              |
| 351-003-03                                                                                                                                                                                                                                 | 94                                                                                           |
|                                                                                                                                                                                                                                            |                                                                                              |
| 351-003-05                                                                                                                                                                                                                                 | 94                                                                                           |
| 352-001-01                                                                                                                                                                                                                                 | 97                                                                                           |
|                                                                                                                                                                                                                                            |                                                                                              |
| 252 007 02                                                                                                                                                                                                                                 |                                                                                              |
| 352-007-03                                                                                                                                                                                                                                 | 97                                                                                           |
|                                                                                                                                                                                                                                            | 97                                                                                           |
| 352-007-05                                                                                                                                                                                                                                 | 97<br>97                                                                                     |
|                                                                                                                                                                                                                                            | 97                                                                                           |
| 352-007-05<br>352-501-01                                                                                                                                                                                                                   | 97<br>97<br>98                                                                               |
| 352-007-05<br>352-501-01<br>352-507-03                                                                                                                                                                                                     | 97<br>97<br>98<br>98                                                                         |
| 352-007-05<br>352-501-01                                                                                                                                                                                                                   | 97<br>97<br>98                                                                               |
| 352-007-05<br>352-501-01<br>352-507-03<br>352-507-05                                                                                                                                                                                       | 97<br>97<br>98<br>98<br>98                                                                   |
| 352-007-05<br>352-501-01<br>352-507-03                                                                                                                                                                                                     | 97<br>97<br>98<br>98                                                                         |
| 352-007-05<br>352-501-01<br>352-507-03<br>352-507-05<br>353-203-03                                                                                                                                                                         | 97<br>97<br>98<br>98<br>98                                                                   |
| 352-007-05<br>352-501-01<br>352-507-03<br>352-507-05<br>353-203-03<br>353-203-07                                                                                                                                                           | 97<br>97<br>98<br>98<br>98<br>98<br>88                                                       |
| 352-007-05<br>352-501-01<br>352-507-03<br>352-507-05<br>353-203-03                                                                                                                                                                         | 97<br>97<br>98<br>98<br>98<br>88                                                             |
| 352-007-05<br>352-501-01<br>352-507-03<br>352-507-05<br>353-203-03<br>353-203-07<br>353-513-03                                                                                                                                             | 97<br>97<br>98<br>98<br>98<br>88<br>88                                                       |
| 352-007-05<br>352-501-01<br>352-507-03<br>352-507-05<br>353-203-03<br>353-203-07<br>353-513-03<br>353-513-05                                                                                                                               | 97<br>97<br>98<br>98<br>98<br>88<br>88<br>88                                                 |
| 352-007-05<br>352-501-01<br>352-507-03<br>352-507-05<br>353-203-03<br>353-203-07<br>353-513-03                                                                                                                                             | 97<br>97<br>98<br>98<br>98<br>88<br>88                                                       |
| 352-007-05<br>352-501-01<br>352-507-03<br>352-507-05<br>353-203-03<br>353-203-07<br>353-513-03<br>353-513-05<br>353-513-07                                                                                                                 | 97<br>97<br>98<br>98<br>98<br>88<br>88<br>87<br>87                                           |
| 352-007-05<br>352-501-01<br>352-507-03<br>352-507-05<br>353-203-03<br>353-203-07<br>353-513-03<br>353-513-05<br>353-513-07<br>357-501-01                                                                                                   | 97<br>97<br>98<br>98<br>98<br>88<br>88<br>87<br>87<br>87                                     |
| 352-007-05<br>352-501-01<br>352-507-03<br>352-507-05<br>353-203-03<br>353-203-07<br>353-513-03<br>353-513-05<br>353-513-07                                                                                                                 | 97<br>97<br>98<br>98<br>98<br>88<br>88<br>87<br>87                                           |
| 352-007-05<br>352-501-01<br>352-507-03<br>352-507-05<br>353-203-03<br>353-203-07<br>353-513-03<br>353-513-07<br>353-513-07<br>357-501-01<br>357-503-01                                                                                     | 97<br>97<br>98<br>98<br>98<br>88<br>88<br>87<br>87<br>87<br>80                               |
| 352-007-05<br>352-501-01<br>352-507-03<br>352-507-05<br>353-203-03<br>353-203-07<br>353-513-03<br>353-513-05<br>353-513-07<br>357-501-01                                                                                                   | 97<br>97<br>98<br>98<br>98<br>88<br>88<br>87<br>87<br>87                                     |
| 352-007-05<br>352-501-01<br>352-507-03<br>352-507-05<br>353-203-03<br>353-203-07<br>353-513-03<br>353-513-05<br>353-513-07<br>357-501-01<br>357-503-01                                                                                     | 97<br>97<br>98<br>98<br>98<br>88<br>88<br>87<br>87<br>87<br>80<br>79                         |
| 352-007-05<br>352-501-01<br>352-507-03<br>352-507-05<br>353-203-03<br>353-203-07<br>353-513-03<br>353-513-05<br>353-513-07<br>357-501-01<br>357-503-01<br>357-503-02<br>357-503-03                                                         | 97<br>97<br>98<br>98<br>98<br>88<br>88<br>87<br>87<br>87<br>80<br>79<br>79                   |
| 352-007-05<br>352-501-01<br>352-507-03<br>352-507-05<br>353-203-03<br>353-203-07<br>353-513-03<br>353-513-05<br>353-513-07<br>357-501-01<br>357-503-01                                                                                     | 97<br>97<br>98<br>98<br>98<br>88<br>88<br>87<br>87<br>87<br>80<br>79                         |
| 352-007-05<br>352-501-01<br>352-507-03<br>352-507-05<br>353-203-03<br>353-203-07<br>353-513-03<br>353-513-07<br>353-513-07<br>357-501-01<br>357-503-01<br>357-503-02<br>357-503-03<br>357-503-05                                           | 97<br>97<br>98<br>98<br>98<br>88<br>87<br>87<br>87<br>87<br>79<br>79<br>79                   |
| 352-007-05<br>352-501-01<br>352-507-03<br>352-507-05<br>353-203-03<br>353-203-07<br>353-513-03<br>353-513-05<br>353-513-07<br>357-501-01<br>357-503-01<br>357-503-02<br>357-503-03                                                         | 97<br>97<br>98<br>98<br>98<br>88<br>88<br>87<br>87<br>87<br>80<br>79<br>79                   |
| 352-007-05<br>352-501-01<br>352-507-03<br>352-507-05<br>353-203-03<br>353-203-07<br>353-513-03<br>353-513-07<br>353-513-07<br>357-501-01<br>357-503-01<br>357-503-02<br>357-503-03<br>357-503-05                                           | 97<br>97<br>98<br>98<br>98<br>88<br>87<br>87<br>87<br>87<br>79<br>79<br>79                   |
| 352-007-05<br>352-501-01<br>352-507-03<br>352-507-05<br>353-203-03<br>353-203-07<br>353-513-03<br>353-513-07<br>353-513-07<br>357-501-01<br>357-503-01<br>357-503-02<br>357-503-05<br>357-503-05<br>357-504-01<br>357-505-01               | 97<br>97<br>98<br>98<br>98<br>88<br>87<br>87<br>87<br>79<br>79<br>79<br>79<br>80<br>79       |
| 352-007-05<br>352-501-01<br>352-507-03<br>352-507-05<br>353-203-03<br>353-203-07<br>353-513-03<br>353-513-05<br>353-513-07<br>357-501-01<br>357-503-02<br>357-503-03<br>357-503-05<br>357-504-01<br>357-504-01<br>357-505-01<br>357-507-02 | 97<br>98<br>98<br>98<br>88<br>88<br>87<br>87<br>87<br>79<br>79<br>79                         |
| 352-007-05<br>352-501-01<br>352-507-03<br>352-507-05<br>353-203-03<br>353-203-07<br>353-513-03<br>353-513-05<br>353-513-07<br>357-501-01<br>357-503-02<br>357-503-03<br>357-503-05<br>357-504-01<br>357-504-01<br>357-505-01<br>357-507-02 | 97<br>98<br>98<br>98<br>88<br>88<br>87<br>87<br>87<br>79<br>79<br>79<br>80<br>80<br>80       |
| 352-007-05<br>352-507-03<br>352-507-05<br>353-203-03<br>353-203-07<br>353-513-03<br>353-513-05<br>353-513-07<br>357-501-01<br>357-503-02<br>357-503-03<br>357-503-05<br>357-504-01<br>357-505-01<br>357-507-02<br>357-507-02<br>357-521-01 | 97<br>98<br>98<br>98<br>88<br>88<br>87<br>87<br>87<br>80<br>79<br>79<br>79<br>80<br>80<br>80 |
| 352-007-05<br>352-501-01<br>352-507-03<br>352-507-05<br>353-203-03<br>353-203-07<br>353-513-03<br>353-513-05<br>353-513-07<br>357-501-01<br>357-503-02<br>357-503-03<br>357-503-05<br>357-504-01<br>357-504-01<br>357-505-01<br>357-507-02 | 97<br>98<br>98<br>98<br>88<br>88<br>87<br>87<br>87<br>79<br>79<br>79<br>80<br>80<br>80       |