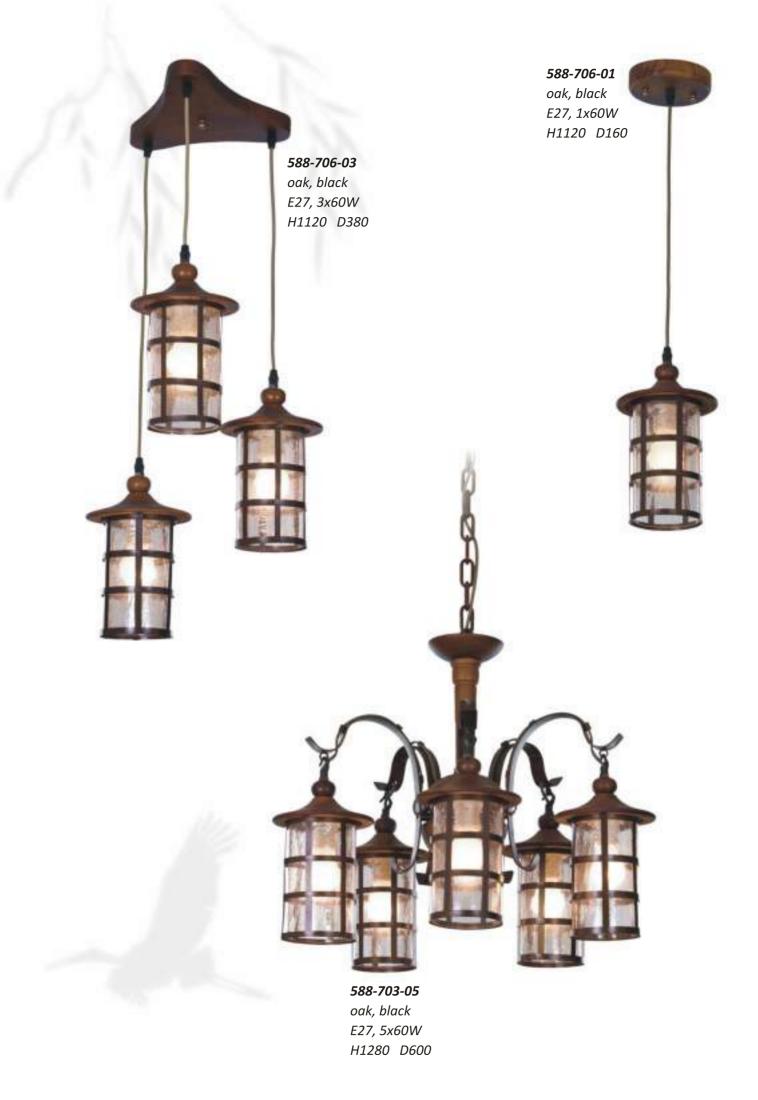

W W225 H225 P110





676-727-04 dark wengue, chrome E27, 4x60W L410 W410 H235



676-727-01 dark wengue, chrome E27, 1x60W L230 W230 H220





676-711-01 natural, chrome E27, 1x60W W280 H130 P130



605-721-01 dark brown, chrome E14, 1x40W W170 H270 P80



burned E27, 6x60W L840 W510 H350



559-707-04 burned E27, 4x60W L510 W510 H350



**559-707-02** burned E27, 2x60W L510 W180 H350















572-725-03 dark brown E27, 3x40W L230 W230 H1400



**579-714-03**dark brown, natural
E27, 3x40W
H1300 D310



**582-725-02** dark brown E27, 2x40W W330 H1270



580-715-02 natural E27, 2x40W L260 W260 H1110

580-725-02 dark brown E27, 2x40W L260 W260 H1110

























**589-701-01**oak, black
E27, 1x60W
W110 H420 P235







**560-703-10** oak, black E27, 10x40W H340/1370 D1240











**561-704-01**oak, black, beige
E27, 1x40W
L200 W145 H230



**561-701-01**oak, black, beige
E27, 1x40W
W200 H250 P180







**583-701-01**oak, black
E27, 1x60W
W110 H310 P190







**584-703-04** oak, black E14, 4x40W L545 W398 H360/1160







oak, black E14, 6x40W L760 W430 H850



**586-701-01**oak, black
E14, 1x40W
W110 H260 P190







**586-721-01** dark brown, black E14, 1x40W W110 H260 P190













W120 H310 P210



537-523-06

























**817-801-01**multicolored
E27, 1x40W
W300 H170 P155





**850-806-02** multicolored E27, 2x60W H1140 D407



**850-801-01**multicolored

E27, 1x40W

W305 H160 P155



multicolored E27, 3x60W L700 W420 H1260





813-806-02 multicolored E27, 2x60W H1140 D407





813-801-01 multicolored E27, 1x40W W305 H170 P155