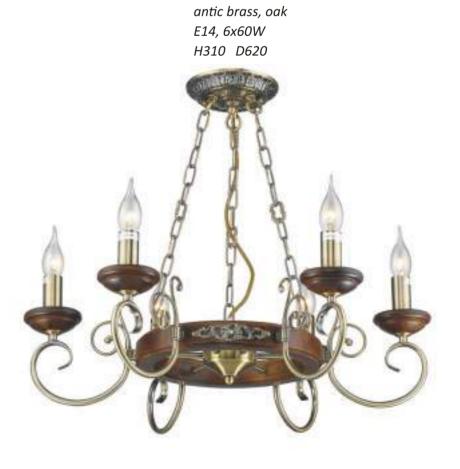

antic brass, oak E27, 5x60W H250 D620

**305-501-01** antic brass, oak E14, 1x60W W170 H270 P280

**353-513-07** antic copper E14, 7x40W H800 D630

**353-513-05** antic copper E14, 5x40W H800 D550

**353-513-03** antic copper E14, 3x40W H800 D550