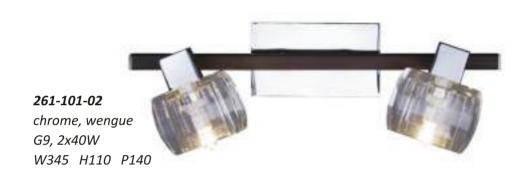

**402-009-04** cream, gold GU10, 4x50W W677 H115 P148

**402-001-02** cream, gold GU10, 2x50W W300 H115 P148

chrome T5, 1x14W W614 H40 P76

**261-109-04** chrome, wengue G9, 4x40W W675 H110 P140

247-122-02 (IP44) chrome E27, 2x60W H90 D285