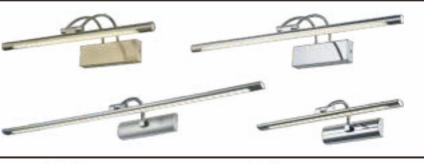

E27, 1x40W H250/1250 D110

**266-127-01**brown, chrome
E27, 1x60W
L150 W150 H290

**266-121-01**brown, chrome
E27, 1x60W
W140 H190 P205

**283-027-03**black, chrome, white
E27, 3x60W
L600 W140 H330

**283-027-02**black, chrome, white
E27, 2x60W
L380 W140 H330