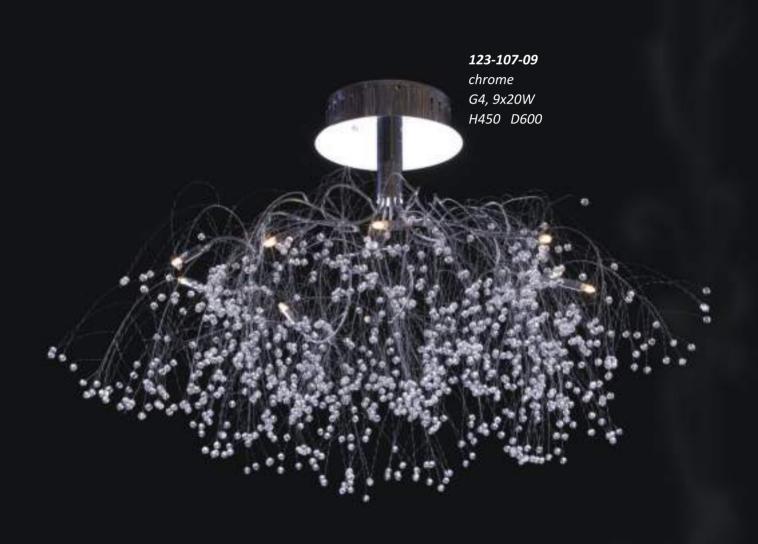

**743-107-09** chrome, white, yellow E14, 9x40W H310 D600

**796-107-12** chrome G4, 12x20W H280 D580

**742-107-06** chrome, white E14, 6x40W H270 D500

**745-107-06** chrome, white E14, 6x40W H195 D500

186-207-06 chrome, aluminium, white E27+LED, 5+1x60+5W