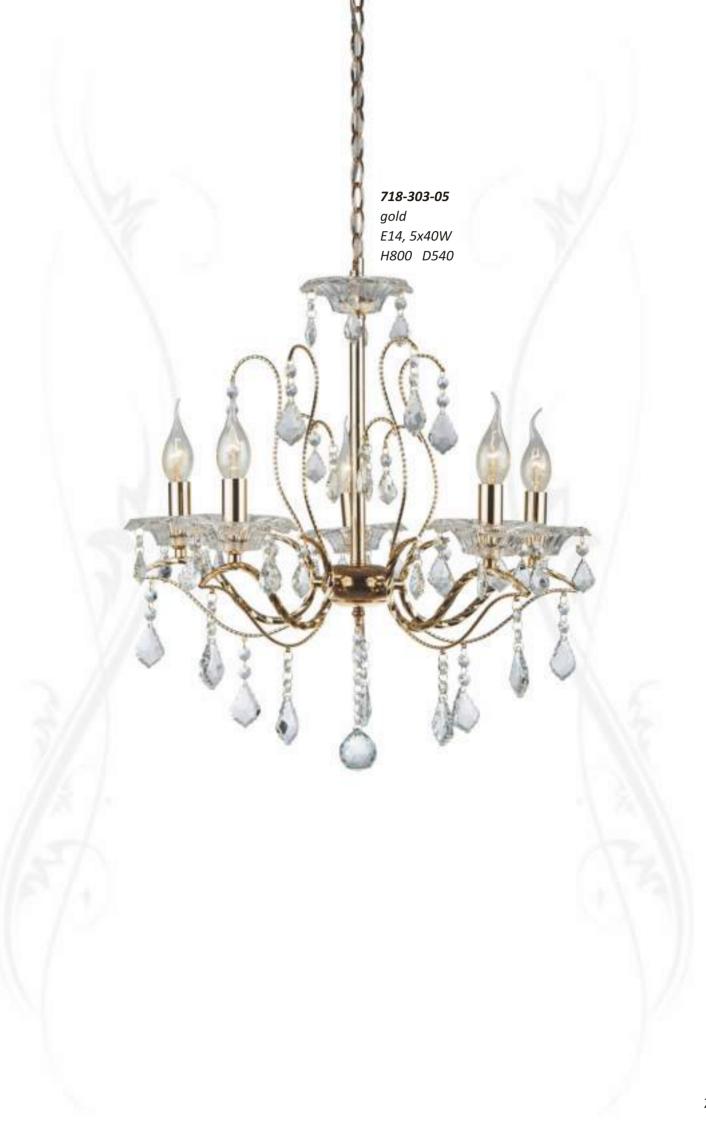

(IP44) chrome E27, 2x60W H90 D285

## 340-002-02 (IP44)

white E27, 2x40W H110 D300

344-501-01 antic brass, chrome E27, 1x40W W310 H160 P100



## 254-101-02 (IP44)

chrome *G9, 2x40W* W250 H55 P75

## 259-101-01 (IP44)

chrome E14, 1x40W W55 H160 P75



## 259-101-02 (IP44)

chrome E14, 2x40W W285 H55 P75













**126-107-03** chrome, white E27, 3x60W H350 D500



**126-101-02** chrome, white E14, 2x40W W410 H200 P160



**121-103-04** chrome, white, grey E14, 4x40W H1100 D450









**316-001-01**white, beige
E14, 1x40W
W150 H330 P250













**304-403-01** black, satin gold, beige E14, 1x40W H1010 D350







**702-003-05** white E14, 5x60W H950 D530







702-001-01 white E14, 1x60W W100 H255 P245













**366-601-01** gold, golden-brown E14, 1x40W W180 H320 P210







**357-507-02** antic brass E27, 2x60W H250 D410



**357-503-05** antic brass E27, 5x60W H1400 D700



357-521-01 antic brass E27, 1x60W W310 H130 P155



357-505-01

antic brass

E27, 1x60W

H1830 D410









**306-507-08** antic brass, oak E27, 8x60W H250 D750



antic brass, oak E27, 5x60W H250 D620











**305-501-01** antic brass, oak E14, 1x60W W170 H270 P280



**353-513-07** antic copper E14, 7x40W H800 D630



**353-513-05** antic copper E14, 5x40W H800 D550



**353-513-03** antic copper E14, 3x40W H800 D550



**353-203-07** satin nickel E14, 7x40W H800 D630



**349-507-05** antic brass E14, 5x40W H390 D670



**353-203-03** satin nickel E14, 3x40W H800 D550



E27, 1x60W

W150 H320 P180





W150 H320 P180

**320-501-01** antic brass, white E27, 1x60W W120 H170 P2