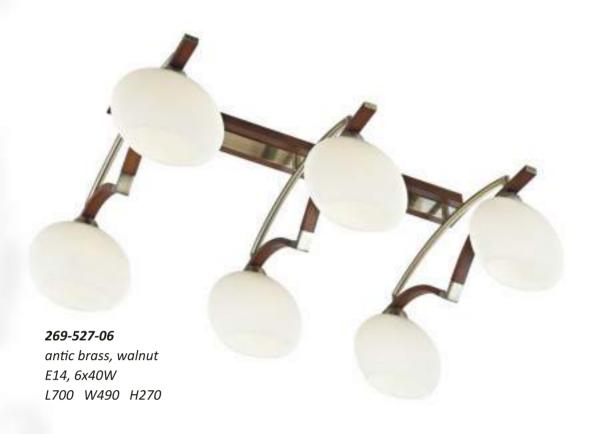

**282-501-01** antic brass, walnut E14, 1x40W W80 H160 P140

282-103-03 chrome, dark wengue E14, 3x40W L480 W150 H280

**269-527-04** antic brass, walnut E14, 4x40W L450 W450 H270

**269-527-03** antic brass, walnut E14, 3x40W L810 W150 H290