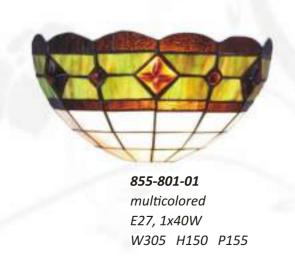

oak, black E14, 6x40W L760 W430 H850

**586-701-01**oak, black
E14, 1x40W
W110 H260 P190

**586-721-01** dark brown, black E14, 1x40W W110 H260 P190

W120 H310 P210

537-523-06

**817-801-01**multicolored
E27, 1x40W
W300 H170 P155