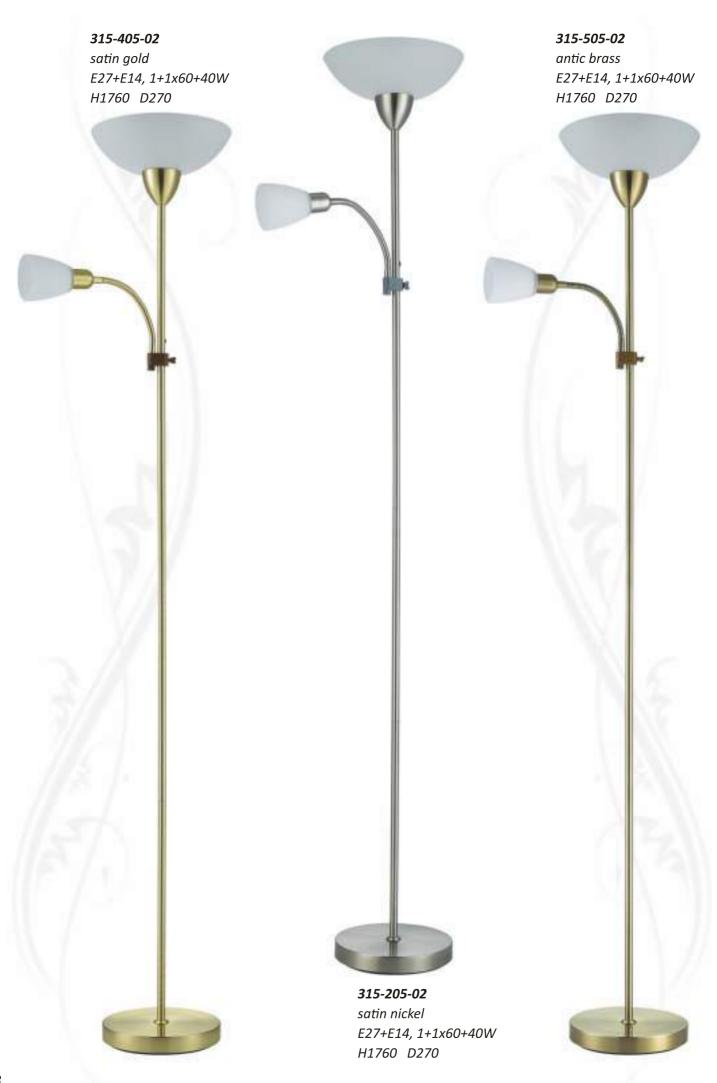

**316-001-01**white, beige
E14, 1x40W
W150 H330 P250

**304-403-01** black, satin gold, beige E14, 1x40W H1010 D350

**702-003-05** white E14, 5x60W H950 D530

702-001-01 white E14, 1x60W W100 H255 P245

**366-601-01** gold, golden-brown E14, 1x40W W180 H320 P210