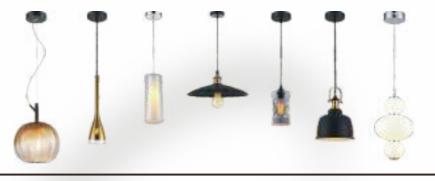

169

per quadri

193

led

201

**391-521-01** smoky, antic brass E27, 1x40W W195 H160 P260

**391-501-01**cognac, antic brass
E27, 1x40W
W195 H160 P260

385-521-01 black, antic brass E27, 1x60W W250 H150 P260...300

E27, 1x40W H250/1250 D110

**266-127-01**brown, chrome
E27, 1x60W
L150 W150 H290

**266-121-01**brown, chrome
E27, 1x60W
W140 H190 P205

**283-027-03**black, chrome, white
E27, 3x60W
L600 W140 H330

**283-027-02**black, chrome, white
E27, 2x60W
L380 W140 H330

**283-021-01**black, chrome, white
E27, 1x60W
W140 H250 P190

**296-107-03** chrome, black E27, 3x60W H300 D630

**296-101-01** chrome, black E27, 1x60W W150 H120 P240

**703-127-04**brown, chrome, white
E27, 4x60W
H190 D620

**703-127-03**brown, chrome, white E27, 3x60W
H190 D340

**703-121-01**brown, chrome, white
E27, 1x60W
W100 H260 P150

**271-127-03**chrome, dark wengue, white E27, 3x60W
L450 W450 H350

271-127-06 chrome, dark wengue, white E27, 6x60W L550 W550 H350