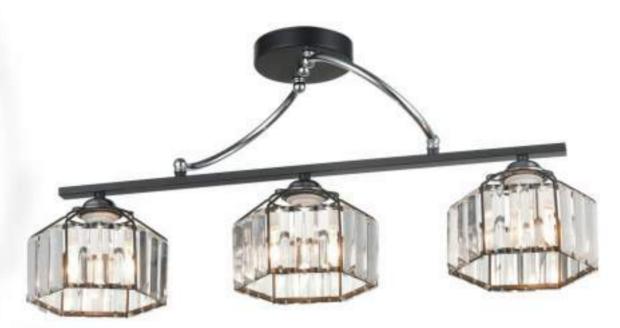

H240 D620

antic brass, black, amber E27, 3x60W H220 D450

**236-107-03** chrome, black E27, 3x60W L670 W170 H300

chrome, dark wengue, white E27, 6x60W
H250 D620

**735-107-03**chrome, dark wengue, white E27, 3x60W
H250 D410