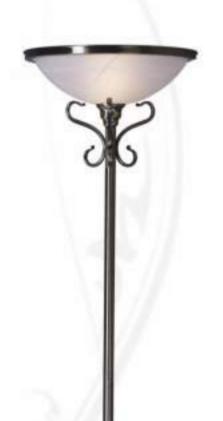

**357-507-02** antic brass E27, 2x60W H250 D410

**357-503-05** antic brass E27, 5x60W H1400 D700

357-521-01 antic brass E27, 1x60W W310 H130 P155

357-505-01

antic brass

E27, 1x60W

H1830 D410

**306-507-08** antic brass, oak E27, 8x60W H250 D750