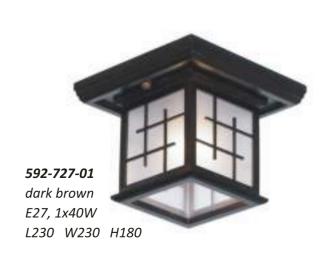

592-727-02 dark brown E27, 2x40W L405 W210 H175

natural E27, 5x40W L500 W500 H175

592-717-03 natural E27, 3x40W L500 W500 H175

592-717-02 natural E27, 2x40W L405 W210 H175

**592-717-01**natural
E27, 1x40W
L230 W230 H180