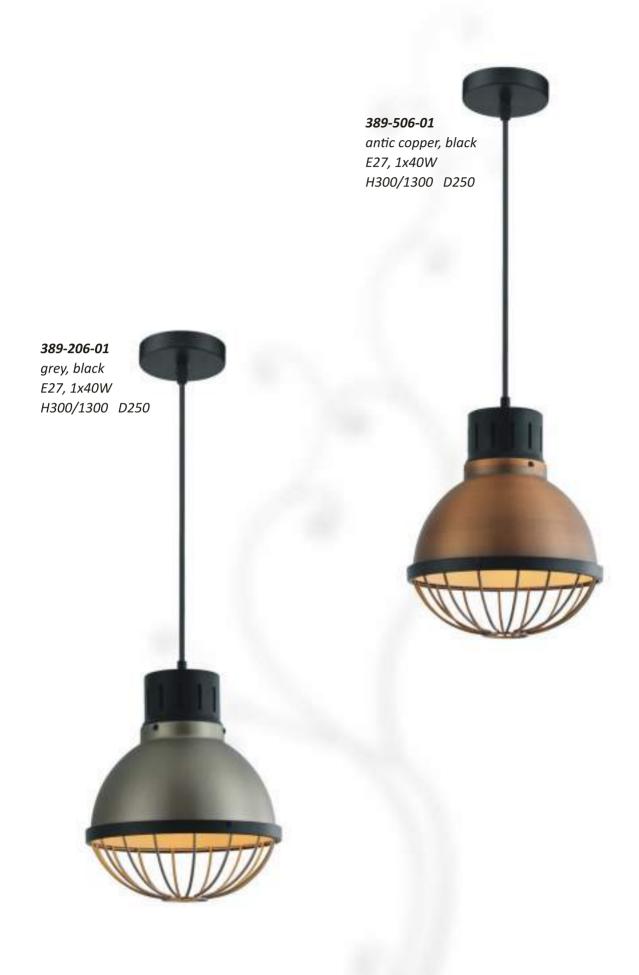

Catalogo illustrato 2020-2021



illuminazione elegante per la tua casa



## pendente



moderno







23

elassico







65

di legno







121

tiffany







169

per quadri



193

led





201







**391-521-01** smoky, antic brass E27, 1x40W W195 H160 P260



**391-501-01**cognac, antic brass
E27, 1x40W
W195 H160 P260











385-521-01 black, antic brass E27, 1x60W W250 H150 P260...300













E27, 1x40W H250/1250 D110































**266-127-01**brown, chrome
E27, 1x60W
L150 W150 H290





**266-121-01**brown, chrome
E27, 1x60W
W140 H190 P205



**283-027-03**black, chrome, white
E27, 3x60W
L600 W140 H330



**283-027-02**black, chrome, white
E27, 2x60W
L380 W140 H330



**283-021-01**black, chrome, white
E27, 1x60W
W140 H250 P190





**296-107-03** chrome, black E27, 3x60W H300 D630





**296-101-01** chrome, black E27, 1x60W W150 H120 P240





**703-127-04**brown, chrome, white
E27, 4x60W
H190 D620



**703-127-03**brown, chrome, white E27, 3x60W
H190 D340



**703-121-01**brown, chrome, white
E27, 1x60W
W100 H260 P150



**271-127-03**chrome, dark wengue, white E27, 3x60W