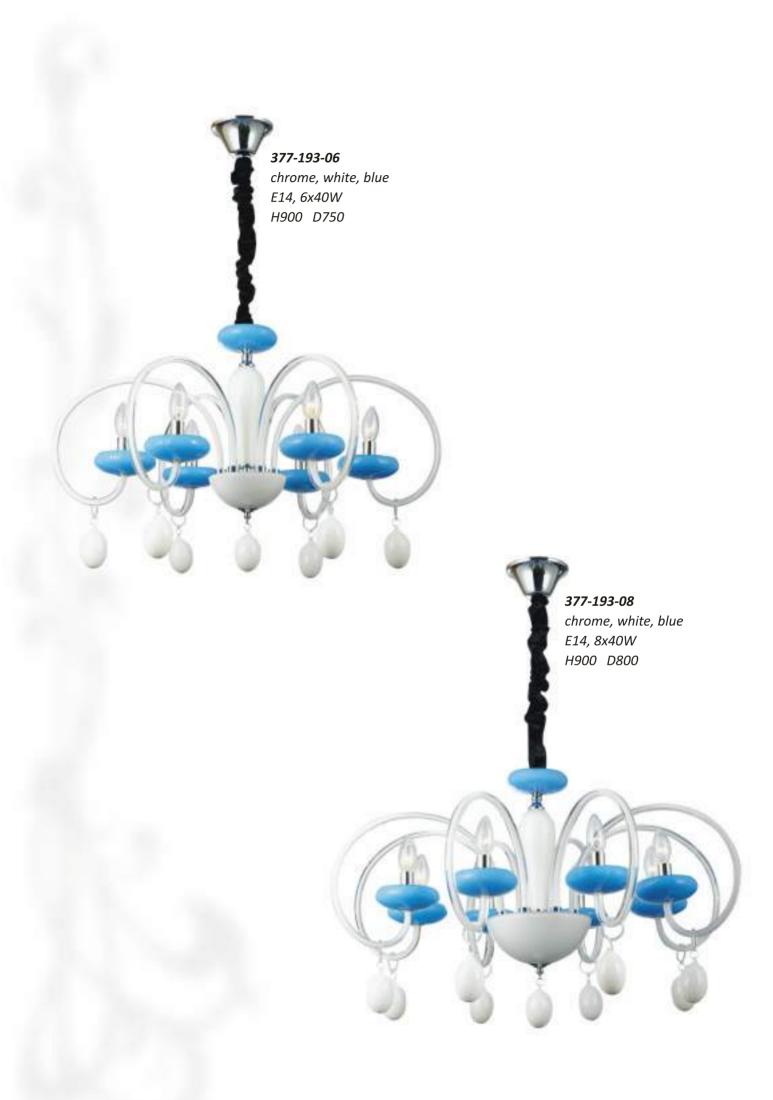

| 366-603-05 | 77  |
|------------|-----|
|            |     |
|            | 74  |
| 369-003-05 | 74  |
| 369-003-08 | 74  |
| 370-003-03 | 73  |
|            |     |
| 374-503-06 | 76  |
| 374-503-08 | 76  |
| 376-501-01 | 12  |
|            |     |
| 376-506-01 | 12  |
| 377-193-06 | 61  |
| 377-193-08 | 61  |
| 378-101-02 | 71  |
|            | 1   |
| 378-103-05 | 71  |
| 378-107-05 | 71  |
| 378-501-02 | 72  |
|            |     |
| 378-503-05 | 72  |
| 378-507-05 | 72  |
| 379-006-01 | 18  |
| 379-026-01 | 18  |
|            | 11  |
| 380-106-01 |     |
| 380-306-01 | 11  |
| 381-006-01 | 11  |
|            |     |
| 381-026-01 | 11  |
| 382-506-01 | 17  |
| 382-526-01 | 17  |
| 384-006-01 | 7   |
|            |     |
| 384-026-01 | 7   |
| 385-521-01 | 6   |
| 385-526-01 | 5   |
| 386-521-01 | 6   |
|            |     |
| 386-526-01 | 5   |
| 387-521-01 | 6   |
| 387-526-01 | 5   |
|            |     |
| 388-503-01 | 4   |
| 389-206-01 | 3   |
| 389-506-01 | 3   |
| 390-006-01 | 1   |
|            |     |
| 390-026-01 | 1   |
| 390-206-01 | 1   |
| 390-406-01 | 1   |
| 391-501-01 |     |
| 391-501-01 | 2   |
| 391-506-01 | 2   |
| 391-521-01 | 2   |
| 391-526-01 | 2   |
|            |     |
| 393-106-03 | 22  |
| 394-006-01 | 4   |
| 394-026-01 | 4   |
| 396-306-03 | 22  |
|            |     |
| 398-506-01 | 8   |
| 399-506-01 | 7   |
| 402-001-02 | 57  |
| 402-009-04 | 57  |
|            |     |
| 502-701-01 | 131 |
| 502-711-01 | 131 |
| 502-721-01 | 131 |
|            |     |
| 507-713-01 | 134 |
| 510-721-01 | 53  |
| 510-727-02 | 54  |
| 510-727-04 | 54  |
|            |     |
| 511-721-02 | 53  |
| 511-727-04 | 53  |
| 513-711-01 | 128 |
|            |     |
| 513-717-01 | 128 |
| 513-717-04 | 128 |
| 513-717-05 | 128 |
| 513-721-01 | 127 |
| 313 721-01 | 12/ |