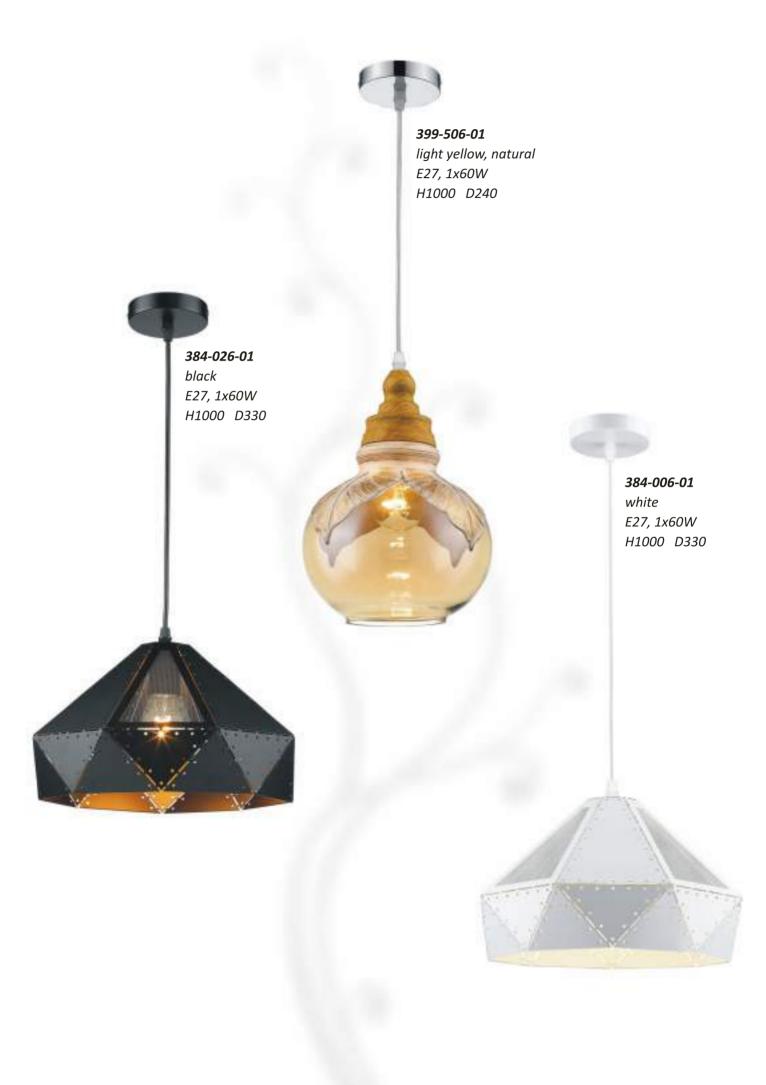

| 366-603-05 | 77  |
|------------|-----|
|            |     |
|            | 74  |
| 369-003-05 | 74  |
| 369-003-08 | 74  |
| 370-003-03 | 73  |
|            |     |
| 374-503-06 | 76  |
| 374-503-08 | 76  |
| 376-501-01 | 12  |
|            |     |
| 376-506-01 | 12  |
| 377-193-06 | 61  |
| 377-193-08 | 61  |
| 378-101-02 | 71  |
|            | 1   |
| 378-103-05 | 71  |
| 378-107-05 | 71  |
| 378-501-02 | 72  |
|            |     |
| 378-503-05 | 72  |
| 378-507-05 | 72  |
| 379-006-01 | 18  |
| 379-026-01 | 18  |
|            | 11  |
| 380-106-01 |     |
| 380-306-01 | 11  |
| 381-006-01 | 11  |
|            |     |
| 381-026-01 | 11  |
| 382-506-01 | 17  |
| 382-526-01 | 17  |
| 384-006-01 | 7   |
|            |     |
| 384-026-01 | 7   |
| 385-521-01 | 6   |
| 385-526-01 | 5   |
| 386-521-01 | 6   |
|            |     |
| 386-526-01 | 5   |
| 387-521-01 | 6   |
| 387-526-01 | 5   |
|            |     |
| 388-503-01 | 4   |
| 389-206-01 | 3   |
| 389-506-01 | 3   |
| 390-006-01 | 1   |
|            |     |
| 390-026-01 | 1   |
| 390-206-01 | 1   |
| 390-406-01 | 1   |
| 391-501-01 |     |
| 391-501-01 | 2   |
| 391-506-01 | 2   |
| 391-521-01 | 2   |
| 391-526-01 | 2   |
|            |     |
| 393-106-03 | 22  |
| 394-006-01 | 4   |
| 394-026-01 | 4   |
| 396-306-03 | 22  |
|            |     |
| 398-506-01 | 8   |
| 399-506-01 | 7   |
| 402-001-02 | 57  |
| 402-009-04 | 57  |
|            |     |
| 502-701-01 | 131 |
| 502-711-01 | 131 |
| 502-721-01 | 131 |
|            |     |
| 507-713-01 | 134 |
| 510-721-01 | 53  |
| 510-727-02 | 54  |
| 510-727-04 | 54  |
|            |     |
| 511-721-02 | 53  |
| 511-727-04 | 53  |
| 513-711-01 | 128 |
|            |     |
| 513-717-01 | 128 |
| 513-717-04 | 128 |
| 513-717-05 | 128 |
| 513-721-01 | 127 |
| 313 721-01 | 12/ |