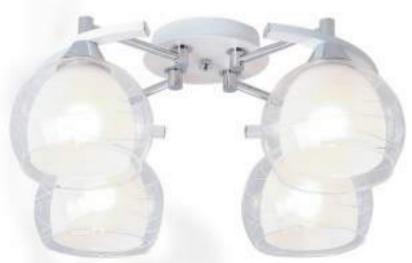

**278-107-02**chrome, white
E27, 2x60W
L380 W120 H290

**278-101-01**chrome, white
E27, 1x60W
W120 H200 P210

**278-127-04**chrome, dark wengue, white
E27, 4x60W
L390 W370 H290

278-127-02 chrome, dark wengue, white E27, 2x60W L380 W120 H290