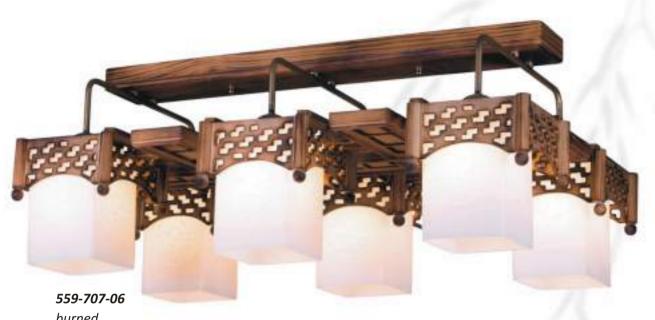

burned E27, 6x60W L840 W510 H350

559-707-04 burned E27, 4x60W L510 W510 H350

**559-707-02** burned E27, 2x60W L510 W180 H350

572-725-03 dark brown E27, 3x40W L230 W230 H1400

**579-714-03**dark brown, natural
E27, 3x40W
H1300 D310