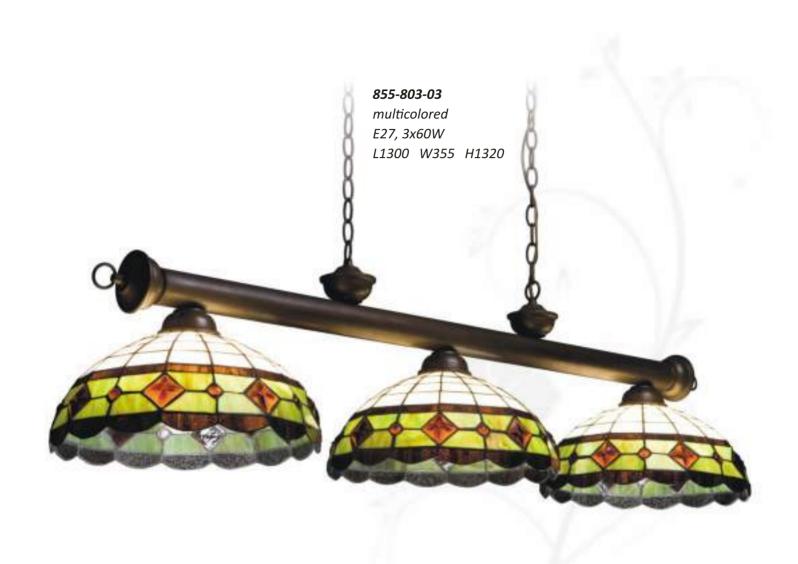

multicolored E27, 3x60W L700 W420 H1260





813-806-02 multicolored E27, 2x60W H1140 D407





813-801-01 multicolored E27, 1x40W W305 H170 P155



multicolored E27, 1x60W













832-806-02 multicolored E27, 2x60W H1140 D407



**832-801-01**multicolored

E27, 1x40W

W305 H150 P155



**814-806-02** multicolored E27, 2x60W H1070 D407



814-804-01 multicolored E27, 1x60W H470 D305





**824-806-02** multicolored E27, 2x60W H1070 D407



**824-801-01**multicolored

E14, 1x40W

W300 H155 P155



184



**857-806-02** multicolored E27, 2x60W H1140 D407



**857-807-02** multicolored E27, 2x60W H240 D407



**857-801-01**multicolored

E27, 1x40W

W330 H150 P160











**862-801-01**multicolored

E27, 1x40W

W320 H150 P140



**821-801-01**multicolored

E27, 1x40W

W330 H200 P140









**803-804-01**multicolored

E14, 1x25W

L140 W100 H200



**804-804-01**multicolored

E14, 1x25W

L140 W100 H200



L205 W140 H100

801-804-01 multicolored E14, 1x25W L205 W140 H100





**892-800-00** multicolored W1120 H710 экран каминный



**891-800-00** multicolored W1120 H710 экран каминный



**208-501-01** antic brass LED, 45x0.2W W460 H130 P230









### **206-201-01** satin nickel

T5, 1x8W W365 H110 P225



#### 206-501-01

antic brass T5, 1x8W W365 H110 P225



#### 206-521-01

antic brass T5, 1x13W W596 H110 P225



#### 206-221-01

satin nickel T5, 1x13W

W596 H110 P225



#### 206-121-01

chrome T5, 1x13W W596 H110 P225



#### 206-541-01

antic brass T5, 1x21W W925 H110 P225



#### 206-241-01

satin nickel T5, 1x21W W925 H110 P225



#### 206-141-01

chrome T5,