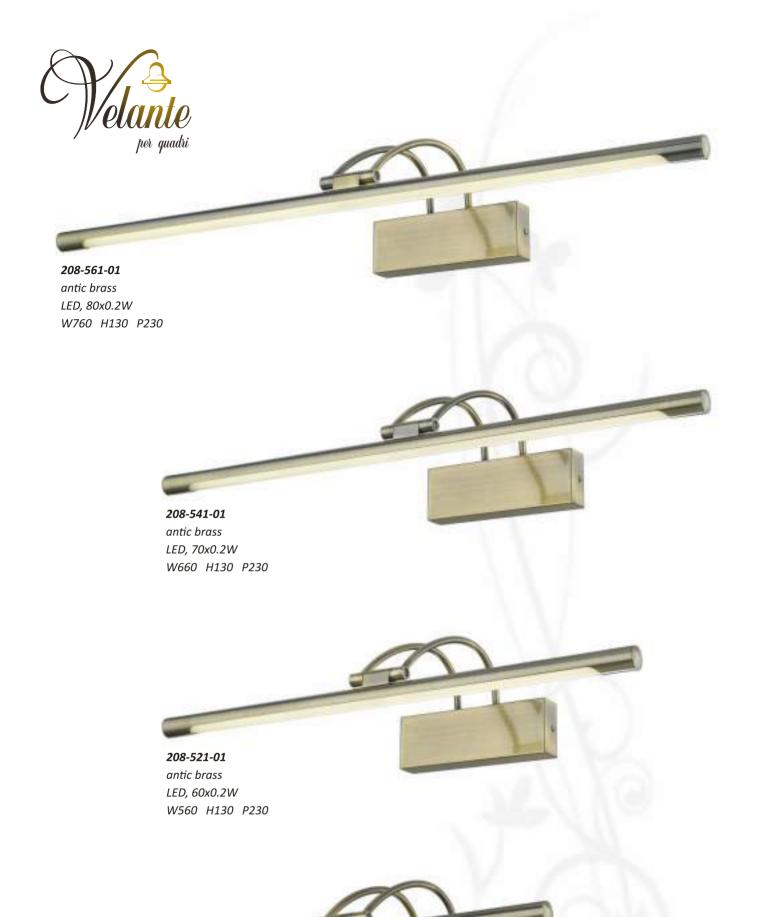

**892-800-00** multicolored W1120 H710 экран каминный

**891-800-00** multicolored W1120 H710 экран каминный

**208-501-01** antic brass LED, 45x0.2W W460 H130 P230