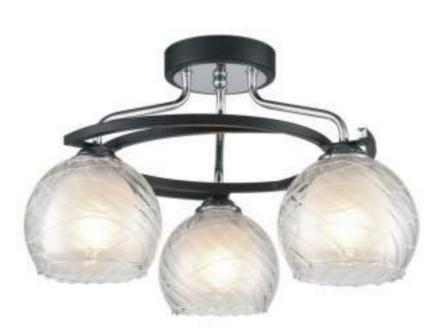

H240 D620

antic brass, black, amber E27, 3x60W H220 D450

**236-107-03** chrome, black E27, 3x60W L670 W170 H300

chrome, dark wengue, white E27, 6x60W
H250 D620

**735-107-03**chrome, dark wengue, white E27, 3x60W
H250 D410