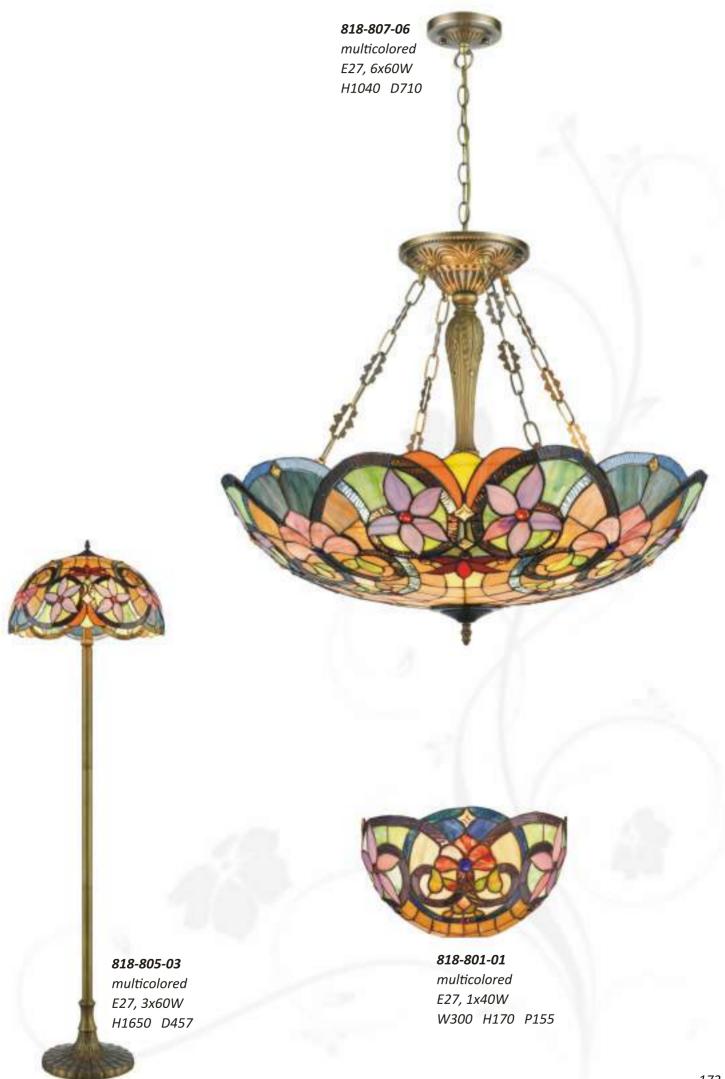

oak, black E14, 6x40W L760 W430 H850

**586-701-01**oak, black
E14, 1x40W
W110 H260 P190

**586-721-01** dark brown, black E14, 1x40W W110 H260 P190

W120 H310 P210

537-523-06

**817-801-01**multicolored
E27, 1x40W
W300 H170 P155