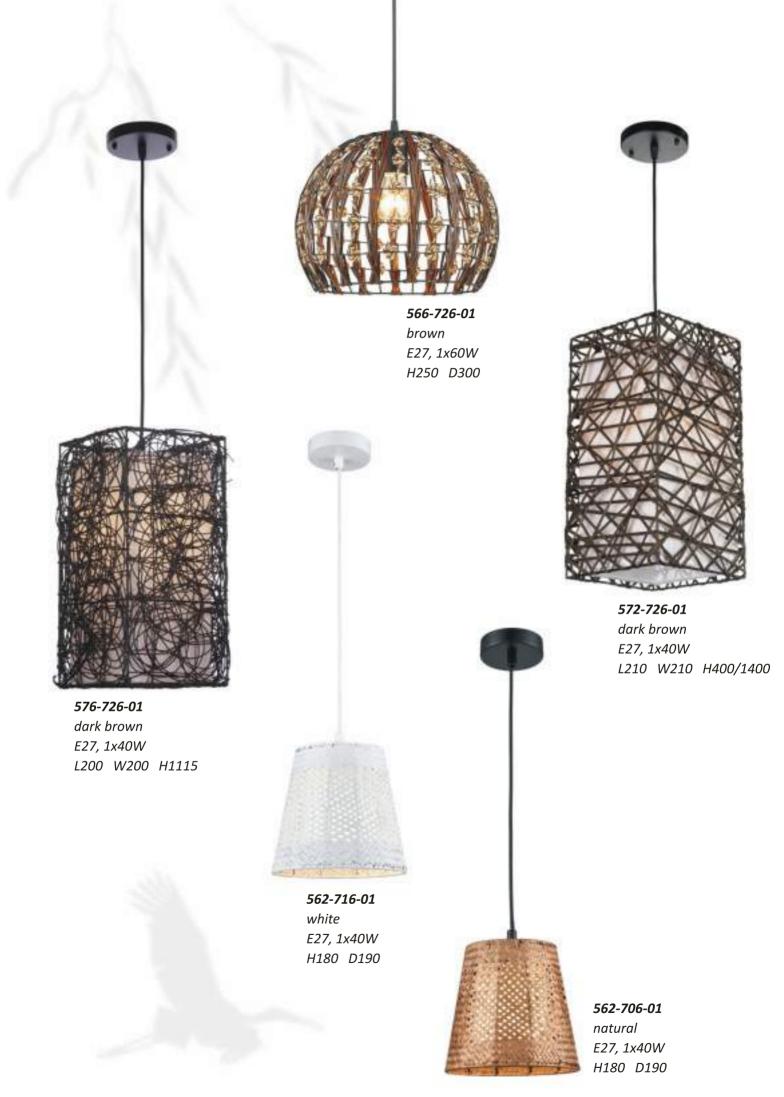

# il contenuto del catalogo

| 513-727-01                                           | 127        |
|------------------------------------------------------|------------|
| 513-727-04                                           | 127        |
| 513-727-05                                           | 127        |
| 522-726-01                                           | 144        |
| 523-726-01                                           | 143        |
| 523-726-03                                           | 143        |
| 527-717-06                                           | 122        |
| 527-727-06                                           | 121        |
| 536-721-01                                           | 167        |
| 536-723-06                                           | 167        |
| 536-723-08                                           | 167        |
| 537-521-01                                           | 168        |
| 537-521-01                                           | 168        |
| 537-523-08                                           | 168        |
|                                                      |            |
| 540-706-01                                           | 141        |
| 542-706-01                                           | :-         |
| 543-706-01                                           | 141        |
| 545-706-01                                           | 141        |
| 547-703-03                                           | 134        |
| 548-717-02                                           | 122        |
| 548-717-04                                           | 122        |
| 548-717-08                                           | 122        |
| 548-727-02                                           | 121        |
| 548-727-04                                           | 121        |
| 548-727-08                                           | 121        |
| 550-716-01                                           | 142        |
| 554-716-01                                           | 142        |
| 555-716-01                                           | 142        |
| 559-707-02                                           | 133        |
| 559-707-04                                           | 133        |
| 559-707-06                                           | 133        |
| 560-703-05                                           | 149        |
| 560-703-08                                           | 149        |
| 560-703-10                                           | 150        |
| 561-701-01                                           | 154        |
| 561-703-05                                           | 153        |
| 561-703-08                                           | 154        |
| 561-704-01                                           | 154        |
| 561-706-01                                           | 153        |
| 561-706-03                                           | 153        |
| 562-706-01                                           | 136        |
| 562-716-01                                           | 136        |
| 564-701-01                                           | 146        |
| 564-706-01                                           | 146        |
| 564-706-03                                           | 146        |
| 566-726-01                                           | 136        |
| 567-716-01                                           | 138        |
| 567-716-03                                           | 138        |
| 567-726-01                                           | 137        |
| 567-726-03                                           | 137        |
| 569-716-01                                           | 138        |
| 569-726-01                                           | 137        |
| 570-701-01                                           | 145        |
| 570-701-01                                           | 145        |
| 570-706-01                                           | 145        |
| 572-725-03                                           | 139        |
| 572-726-01                                           | 136        |
| 573-701-01                                           | 147        |
| 573-701-01                                           | 147        |
| 573-706-01<br>573-706-03                             |            |
|                                                      | 147        |
|                                                      | 135        |
| 574-716-01                                           | 125        |
| 574-716-01<br>574-726-01                             | 135        |
| 574-716-01<br>574-726-01<br>576-726-01               | 136        |
| 574-716-01<br>574-726-01<br>576-726-01<br>577-716-01 | 136<br>135 |
| 574-716-01<br>574-726-01<br>576-726-01               | 136        |