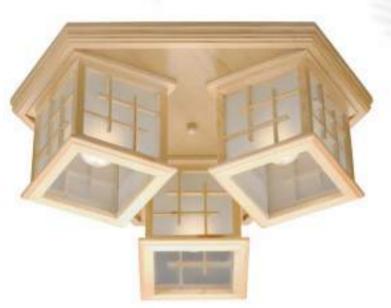

722-307-03

gold, oak E27, 3x60W H180 D380

**731-107-05** zebra, chrome, white E27, 5x60W H210 D260

**117-127-05** dark chrome, white E27, 5x60W H240 D540

dark brown E27, 5x40W L500 W500 H175

592-727-03 dark brown E27, 3x40W L500 W500 H175

592-727-02 dark brown E27, 2x40W L405 W210 H175

natural E27, 5x40W L500 W500 H175

592-717-03 natural E27, 3x40W L500 W500 H175

592-717-02 natural E27, 2x40W L405 W210 H175

**592-717-01**natural
E27, 1x40W
L230 W230 H180