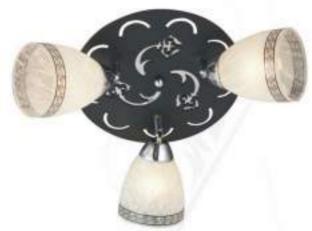

antic brass, white E14, 5x60W H270 D620



antic brass, white E14, 3x60W H260 D550



**352-501-01** antic brass, white E14, 1x60W W150 H190 P260





## **733-507-03**antic brass, white E27, 3x60W H290 D560







**317-507-05** antic brass, white E27, 5x60W H300 D650



**317-501-01** antic brass, white E27, 1x60W W145 H180 P220









H285 D600



151-501-01 antic brass E14, 1x40W W120 H180 P270

**767-507-03** antic brass E14, 3x40W H280 D580







antic brass, white E27, 5x60W H210 D580



**727-507-05** antic brass, white E27, 5x60W H245 D580



**727-507-03**antic brass, white
E27, 3x60W
H245 D580





707-107-05 chrome, white E27, 5x60W H320 D590



**707-107-03** chrome, white E27, 3x60W H320 D590



**707-101-01** chrome, white E27, 1x60W W120 H240 P275



















720-107-03 chrome, black E27, 3x60W H180 D340



721-107-03 chrome, black E27, 3x60W H180 D340



722-307-02 gold, oak E27, 2x60W



722-307-03

gold, oak E27, 3x60W H180 D380





**731-107-05** zebra, chrome, white E27, 5x60W H210 D260





**117-127-05** dark chrome, white E27, 5x60W H240 D540





















dark brown E27, 5x40W L500 W500 H175



592-727-03 dark brown E27, 3x40W L500 W500 H175



592-727-02 dark brown E27, 2x40W L405 W210 H175





natural E27, 5x40W L500 W500 H175



592-717-03 natural E27, 3x40W L500 W500 H175



592-717-02 natural E27, 2x40W L405 W210 H175



**592-717-01**natural
E27, 1x40W
L230 W230 H180



dark brown E27, 5x40W L500 W500 H160

513-727-04 dark brown E27, 4x40W L410 W410 H160





**513-727-01**dark brown
E27, 1x40W
L235 W235 H160







na