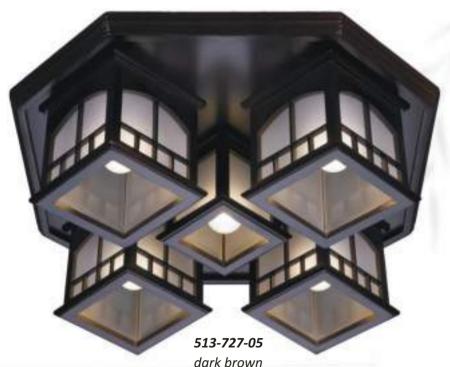

dark brown E27, 5x40W L500 W500 H160

513-727-04 dark brown E27, 4x40W L410 W410 H160

**513-727-01**dark brown
E27, 1x40W
L235 W235 H160

natural E27, 5x40W L500 W500 H160

513-717-04 natural E27, 4x40W L410 W410 H160