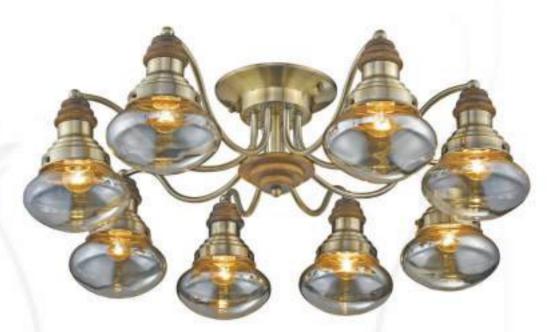

**357-507-02** antic brass E27, 2x60W H250 D410

**357-503-05** antic brass E27, 5x60W H1400 D700

357-521-01 antic brass E27, 1x60W W310 H130 P155

357-505-01

antic brass

E27, 1x60W

H1830 D410

**306-507-08** antic brass, oak E27, 8x60W H250 D750