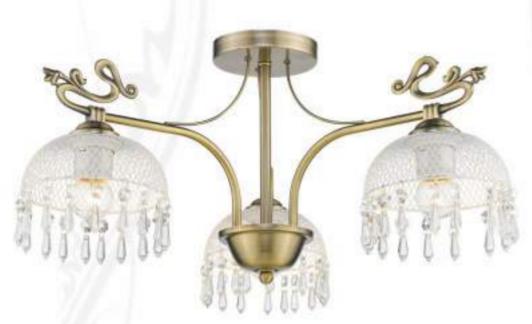

## **733-507-03**antic brass, white E27, 3x60W H290 D560

**317-507-05** antic brass, white E27, 5x60W H300 D650

**317-501-01** antic brass, white E27, 1x60W W145 H180 P220

H285 D600

151-501-01 antic brass E14, 1x40W W120 H180 P270