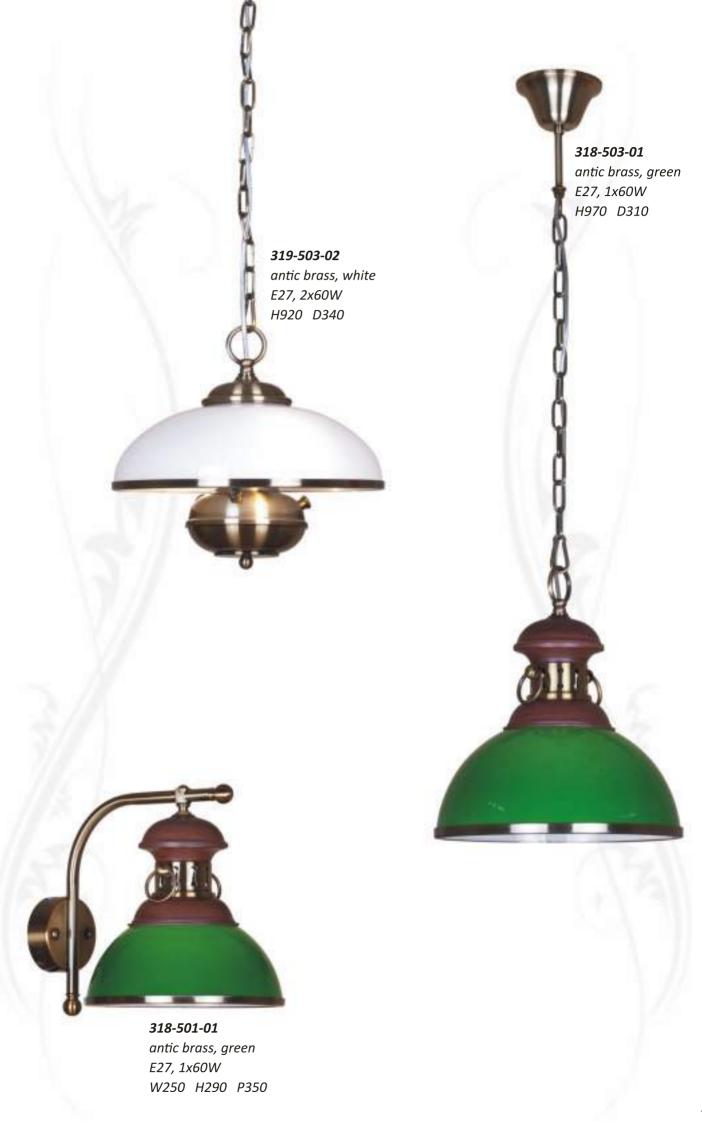

## **733-507-03**antic brass, white E27, 3x60W H290 D560

**317-507-05** antic brass, white E27, 5x60W H300 D650

**317-501-01** antic brass, white E27, 1x60W W145 H180 P220

H285 D600

151-501-01 antic brass E14, 1x40W W120 H180 P270