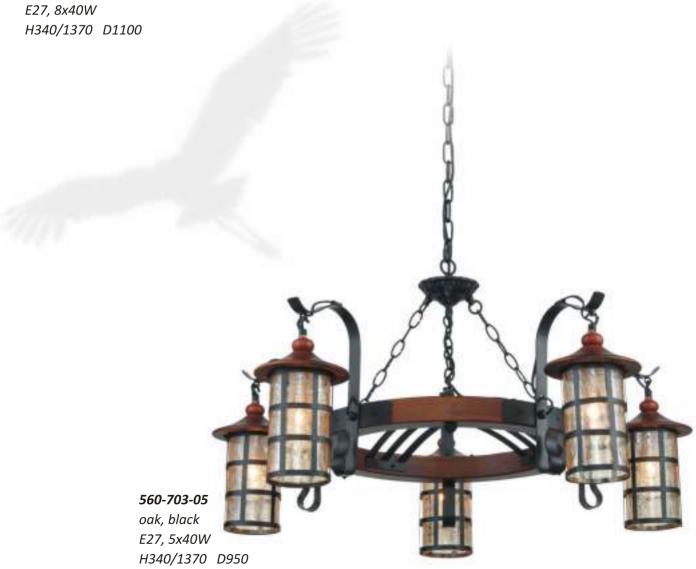

**582-725-02** dark brown E27, 2x40W W330 H1270

580-715-02 natural E27, 2x40W L260 W260 H1110

580-725-02 dark brown E27, 2x40W L260 W260 H1110

**589-701-01**oak, black
E27, 1x60W
W110 H420 P235

**560-703-10** oak, black E27, 10x40W H340/1370 D1240