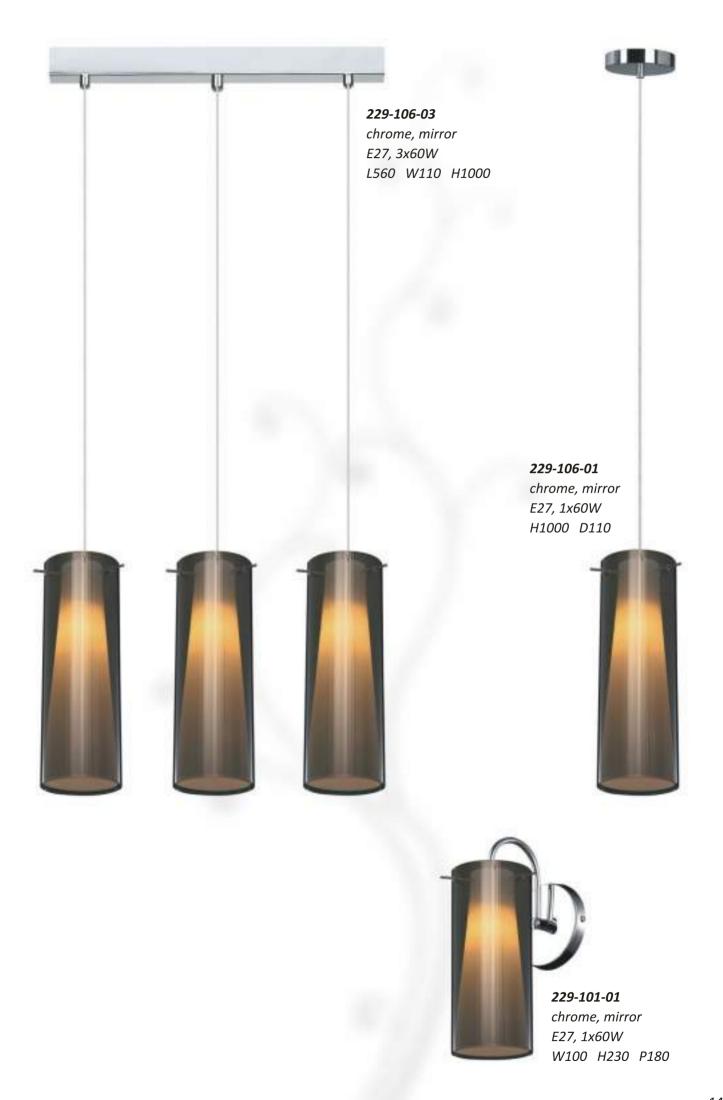

169

per quadri

193

led

201

**391-521-01** smoky, antic brass E27, 1x40W W195 H160 P260

**391-501-01**cognac, antic brass
E27, 1x40W
W195 H160 P260

385-521-01 black, antic brass E27, 1x60W W250 H150 P260...300