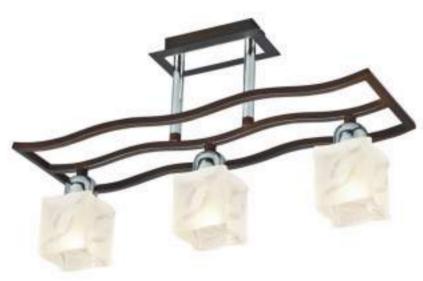

**282-501-01** antic brass, walnut E14, 1x40W W80 H160 P140

282-103-03 chrome, dark wengue E14, 3x40W L480 W150 H280

**269-527-04** antic brass, walnut E14, 4x40W L450 W450 H270

**269-527-03** antic brass, walnut E14, 3x40W L810 W150 H290