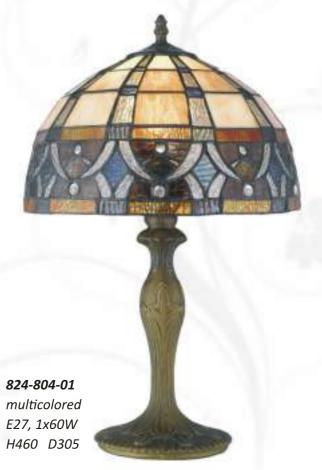

multicolored E27, 1x60W

832-806-02 multicolored E27, 2x60W H1140 D407

**832-801-01**multicolored

E27, 1x40W

W305 H150 P155

**814-806-02** multicolored E27, 2x60W H1070 D407

814-804-01 multicolored E27, 1x60W H470 D305