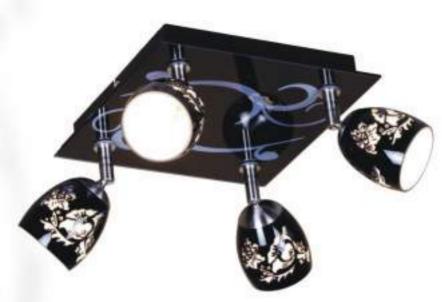

W L200 W160 H380





**269-307-08** gold, golden-brown E14, 8x40W H320 D790







**270-507-06** antic brass, walnut E14, 6x40W H320 D590



**270-507-04**antic brass, walnut
E14, 4x40W
H310 D460



**269-207-03** chrome, pearl white E14, 3x40W H200 D400



chrome, pearl white E14, 1x40W W160 H200 P230





269-121-02 chrome, dark wengue E14, 2x40W W490 H270 P150



**269-101-01** chrome, dark wengue E14, 1x40W W160 H200 P230









**510-721-01** chrome, dark wengue E27, 1x60W L360 W230 H80







**511-721-02** chrome, black E27, 2x60W L300 W300 H70



**603-721-01** chrome, black E14, 1x40W W290 H210 P90



603-701-01 chrome, mirror E14, 1x40W W290 H210 P90



**510-727-04** chrome, dark wengue E27, 4x60W L735 W495 H95



**510-727-02** chrome, dark wengue E27, 2x60W L735 W255 H95



**223-122-04** satin nickel, black G9, 4x40W L220 W220 H14





satin nickel, black G9, 2x40W W330 H50 P140



**223-121-01** satin nickel, black G9, 1x40W W100 H100 P140



**223-102-04** satin nickel, white G9, 4x40W L220 W220 H140





**223-101-01** satin nickel, white G9, 1x40W W100 H100 P140





**402-009-04** cream, gold GU10, 4x50W W677 H115 P148



**402-001-02** cream, gold GU10, 2x50W W300 H115 P148



chrome T5, 1x14W W614 H40 P76



**261-109-04** chrome, wengue G9, 4x40W W675 H110 P140







247-122-02 (IP44) chrome E27, 2x60W H90 D285

## 340-002-02 (IP44)

white E27, 2x40W H110 D300

344-501-01 antic brass, chrome E27, 1x40W W310 H160 P100



## 254-101-02 (IP44)

chrome *G9, 2x40W* W250 H55 P75

## 259-101-01 (IP44)

chrome E14, 1x40W W55 H160 P75



## 259-101-02 (IP4