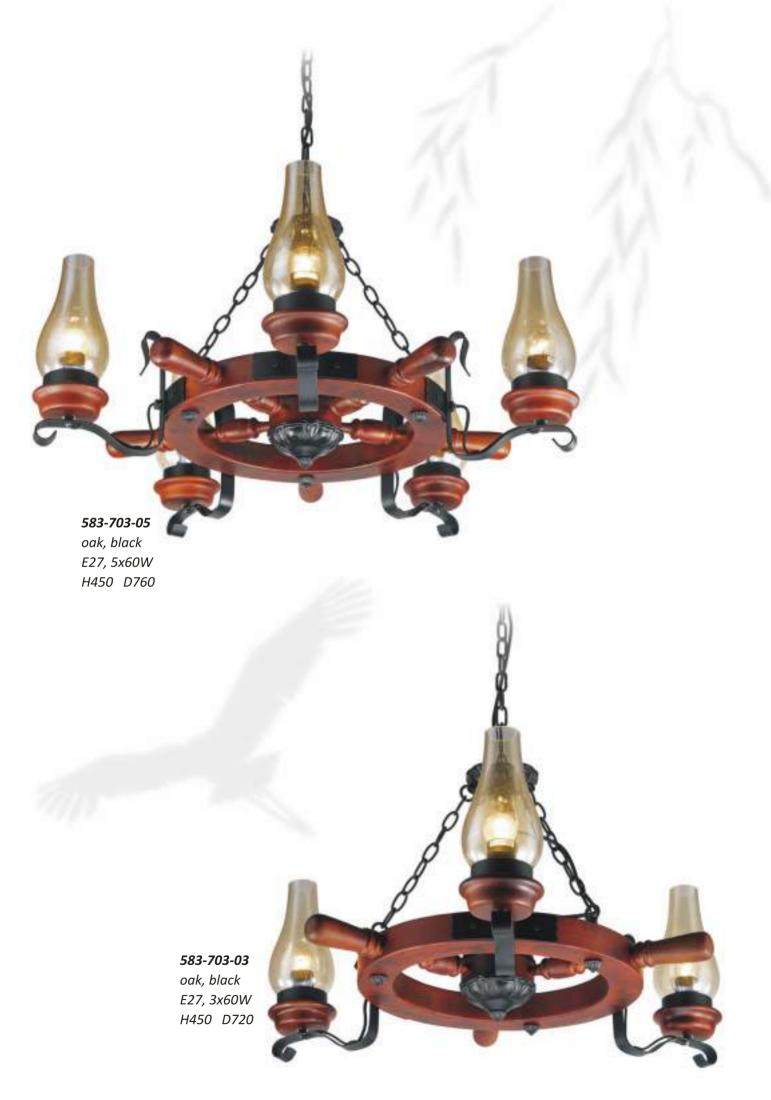

**561-704-01**oak, black, beige
E27, 1x40W
L200 W145 H230

**561-701-01**oak, black, beige
E27, 1x40W
W200 H250 P180

**583-701-01**oak, black
E27, 1x60W
W110 H310 P190

**584-703-04** oak, black E14, 4x40W L545 W398 H360/1160