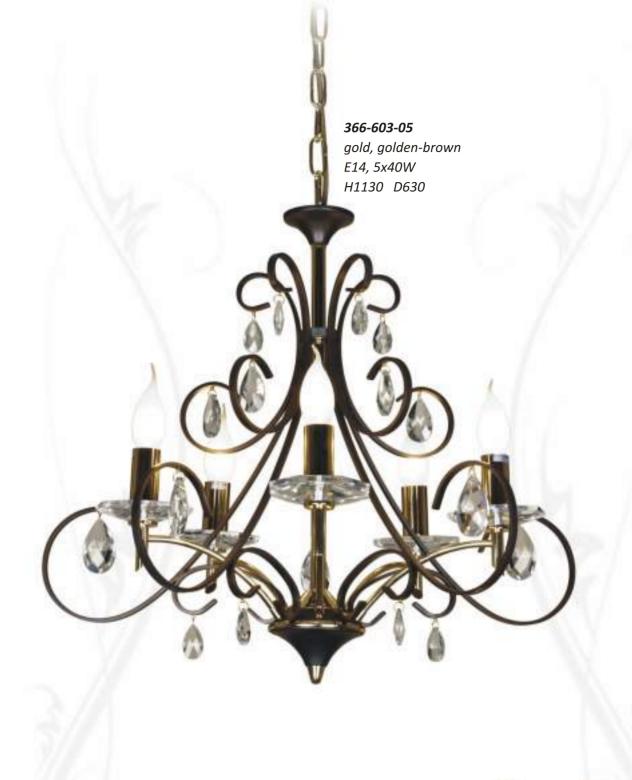

| 366-603-05 | 77  |
|------------|-----|
|            |     |
|            | 74  |
| 369-003-05 | 74  |
| 369-003-08 | 74  |
| 370-003-03 | 73  |
|            |     |
| 374-503-06 | 76  |
| 374-503-08 | 76  |
| 376-501-01 | 12  |
|            |     |
| 376-506-01 | 12  |
| 377-193-06 | 61  |
| 377-193-08 | 61  |
| 378-101-02 | 71  |
|            | 1   |
| 378-103-05 | 71  |
| 378-107-05 | 71  |
| 378-501-02 | 72  |
|            |     |
| 378-503-05 | 72  |
| 378-507-05 | 72  |
| 379-006-01 | 18  |
| 379-026-01 | 18  |
|            | 11  |
| 380-106-01 |     |
| 380-306-01 | 11  |
| 381-006-01 | 11  |
|            |     |
| 381-026-01 | 11  |
| 382-506-01 | 17  |
| 382-526-01 | 17  |
| 384-006-01 | 7   |
|            |     |
| 384-026-01 | 7   |
| 385-521-01 | 6   |
| 385-526-01 | 5   |
| 386-521-01 | 6   |
|            |     |
| 386-526-01 | 5   |
| 387-521-01 | 6   |
| 387-526-01 | 5   |
|            |     |
| 388-503-01 | 4   |
| 389-206-01 | 3   |
| 389-506-01 | 3   |
| 390-006-01 | 1   |
|            |     |
| 390-026-01 | 1   |
| 390-206-01 | 1   |
| 390-406-01 | 1   |
| 391-501-01 |     |
| 391-501-01 | 2   |
| 391-506-01 | 2   |
| 391-521-01 | 2   |
| 391-526-01 | 2   |
|            |     |
| 393-106-03 | 22  |
| 394-006-01 | 4   |
| 394-026-01 | 4   |
| 396-306-03 | 22  |
|            |     |
| 398-506-01 | 8   |
| 399-506-01 | 7   |
| 402-001-02 | 57  |
| 402-009-04 | 57  |
|            |     |
| 502-701-01 | 131 |
| 502-711-01 | 131 |
| 502-721-01 | 131 |
|            |     |
| 507-713-01 | 134 |
| 510-721-01 | 53  |
| 510-727-02 | 54  |
| 510-727-04 | 54  |
|            |     |
| 511-721-02 | 53  |
| 511-727-04 | 53  |
| 513-711-01 | 128 |
|            |     |
| 513-717-01 | 128 |
| 513-717-04 | 128 |
| 513-717-05 | 128 |
| 513-721-01 | 127 |
| 313 721-01 | 12/ |