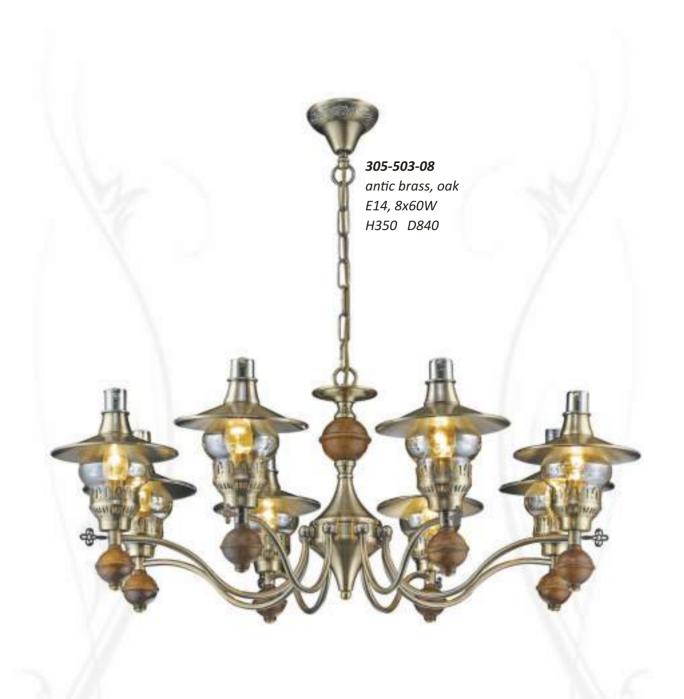

antic brass, oak E27, 5x60W H250 D620

**305-501-01** antic brass, oak E14, 1x60W W170 H270 P280

**353-513-07** antic copper E14, 7x40W H800 D630

**353-513-05** antic copper E14, 5x40W H800 D550

**353-513-03** antic copper E14, 3x40W H800 D550