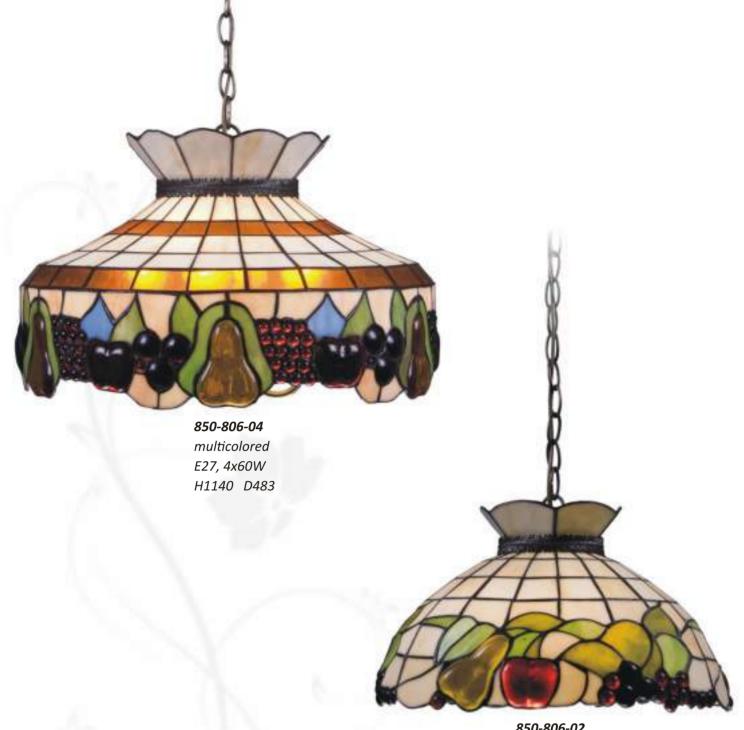

**850-806-02** multicolored E27, 2x60W H1140 D407

**850-801-01**multicolored

E27, 1x40W

W305 H160 P155

multicolored E27, 3x60W L700 W420 H1260

813-806-02 multicolored E27, 2x60W H1140 D407

813-801-01 multicolored E27, 1x40W W305 H170 P155

multicolored E27, 1x60W

832-806-02 multicolored E27, 2x60W H1140 D407

**832-801-01**multicolored

E27, 1x40W

W305 H150 P155

**814-806-02** multicolored E27, 2x60W H1070 D407

814-804-01 multicolored E27, 1x60W H470 D305