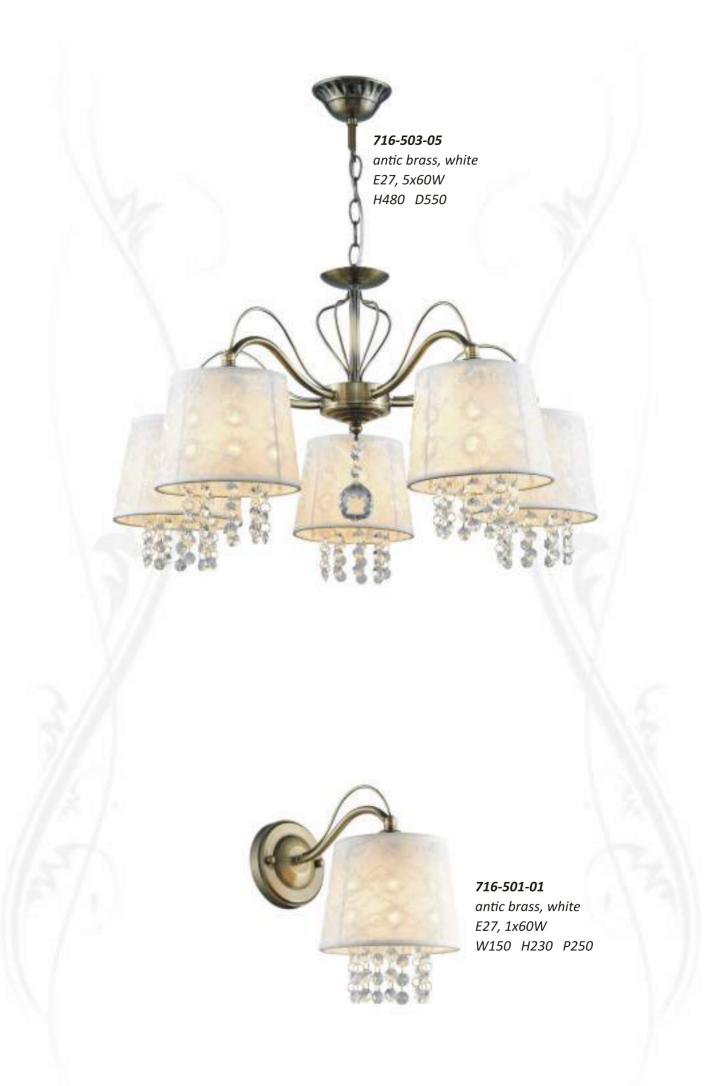

x60W W310 H130 P155



357-505-01

antic brass

E27, 1x60W

H1830 D410









**306-507-08** antic brass, oak E27, 8x60W H250 D750



antic brass, oak E27, 5x60W H250 D620











**305-501-01** antic brass, oak E14, 1x60W W170 H270 P280



**353-513-07** antic copper E14, 7x40W H800 D630



**353-513-05** antic copper E14, 5x40W H800 D550



**353-513-03** antic copper E14, 3x40W H800 D550



**353-203-07** satin nickel E14, 7x40W H800 D630



**349-507-05** antic brass E14, 5x40W H390 D670



**353-203-03** satin nickel E14, 3x40W H800 D550



E27, 1x60W

W150 H320 P180





W150 H320 P180

**320-501-01** antic brass, white E27, 1x60W W120 H170 P200



**321-584-01** antic brass, green E27, 1x60W H330 D150

W120 H170 P200



**321-504-01** antic brass, white E27, 1x60W H330 D150



















E14, 3x60W H260 D550





antic brass, white E14, 5x60W H270 D620



antic brass, white E14, 3x60W H260 D550



**352-501-01** antic brass, white E14, 1x60W W150 H190 P260





## **733-507-03**antic brass, white E27, 3x60W H290 D560







**317-507-05** antic brass, white E27, 5x60W H300 D650



**317-501-01** antic brass, white E27, 1x60W W145 H180 P220









H285 D600



151-501-01 antic brass E14, 1x40W W120 H180 P270

**767-507-03** antic brass E14, 3x40W H280 D580







antic brass, white E27, 5x60W H210 D580



**727-507-05** antic brass, white E27, 5x60W H245 D580



**727-507-03**antic brass, white
E27, 3x60W
H245 D580





707-107-05 chrome, white E27, 5x60W H320 D590



**707-107-03** chrome, white E27, 3x60W H320 D590



**707-101-01** chrome, white E27, 1x