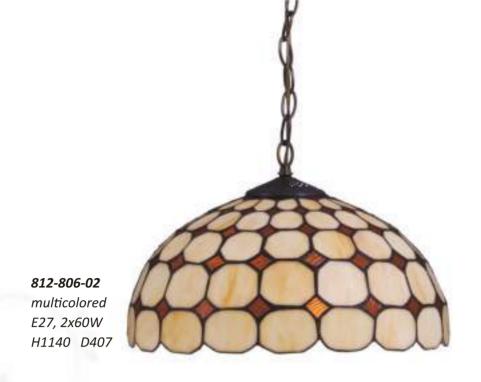

**850-806-02** multicolored E27, 2x60W H1140 D407

**850-801-01**multicolored

E27, 1x40W

W305 H160 P155

multicolored E27, 3x60W L700 W420 H1260

813-806-02 multicolored E27, 2x60W H1140 D407

813-801-01 multicolored E27, 1x40W W305 H170 P155