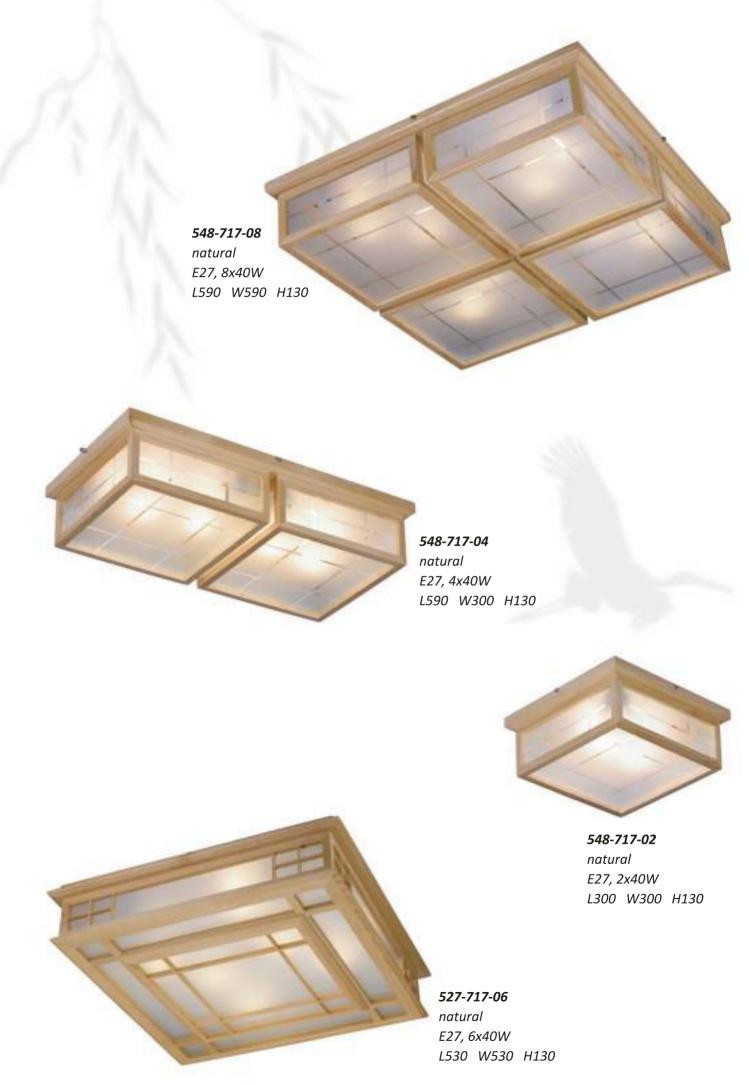

# il contenuto del catalogo

| 513-727-01                                           | 127        |
|------------------------------------------------------|------------|
| 513-727-04                                           | 127        |
| 513-727-05                                           | 127        |
| 522-726-01                                           | 144        |
| 523-726-01                                           | 143        |
| 523-726-03                                           | 143        |
| 527-717-06                                           | 122        |
| 527-727-06                                           | 121        |
| 536-721-01                                           | 167        |
| 536-723-06                                           | 167        |
| 536-723-08                                           | 167        |
| 537-521-01                                           | 168        |
| 537-521-01                                           | 168        |
| 537-523-08                                           | 168        |
|                                                      |            |
| 540-706-01                                           | 141        |
| 542-706-01                                           | :-         |
| 543-706-01                                           | 141        |
| 545-706-01                                           | 141        |
| 547-703-03                                           | 134        |
| 548-717-02                                           | 122        |
| 548-717-04                                           | 122        |
| 548-717-08                                           | 122        |
| 548-727-02                                           | 121        |
| 548-727-04                                           | 121        |
| 548-727-08                                           | 121        |
| 550-716-01                                           | 142        |
| 554-716-01                                           | 142        |
| 555-716-01                                           | 142        |
| 559-707-02                                           | 133        |
| 559-707-04                                           | 133        |
| 559-707-06                                           | 133        |
| 560-703-05                                           | 149        |
| 560-703-08                                           | 149        |
| 560-703-10                                           | 150        |
| 561-701-01                                           | 154        |
| 561-703-05                                           | 153        |
| 561-703-08                                           | 154        |
| 561-704-01                                           | 154        |
| 561-706-01                                           | 153        |
| 561-706-03                                           | 153        |
| 562-706-01                                           | 136        |
| 562-716-01                                           | 136        |
| 564-701-01                                           | 146        |
| 564-706-01                                           | 146        |
| 564-706-03                                           | 146        |
| 566-726-01                                           | 136        |
| 567-716-01                                           | 138        |
| 567-716-03                                           | 138        |
| 567-726-01                                           | 137        |
| 567-726-03                                           | 137        |
| 569-716-01                                           | 138        |
| 569-726-01                                           | 137        |
| 570-701-01                                           | 145        |
| 570-701-01                                           | 145        |
| 570-706-01                                           | 145        |
| 572-725-03                                           | 139        |
| 572-726-01                                           | 136        |
| 573-701-01                                           | 147        |
| 573-701-01                                           | 147        |
| 573-706-01<br>573-706-03                             |            |
|                                                      | 147        |
|                                                      | 135        |
| 574-716-01                                           | 125        |
| 574-716-01<br>574-726-01                             | 135        |
| 574-716-01<br>574-726-01<br>576-726-01               | 136        |
| 574-716-01<br>574-726-01<br>576-726-01<br>577-716-01 | 136<br>135 |
| 574-716-01<br>574-726-01<br>576-726-01               | 136        |