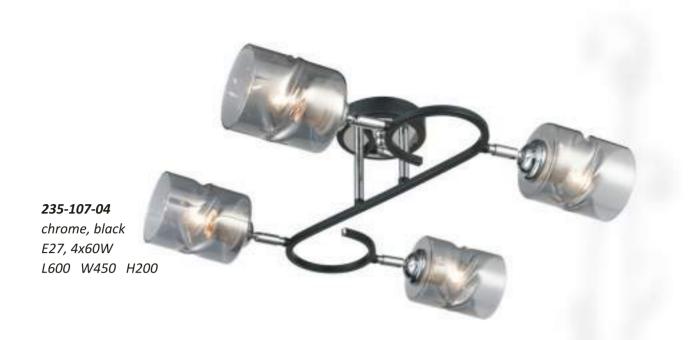

280-126-01

E27, 1x60W H750 D120

chrome, dark wengue, white

**280-126-03**chrome, dark wengue, white
E27, 3x60W
L550 W115 H750

**271-121-01** chrome, dark wengue, white E27, 1x60W W115 H250 P115

235-107-02 chrome, black E27, 2x60W L460 W450 H200