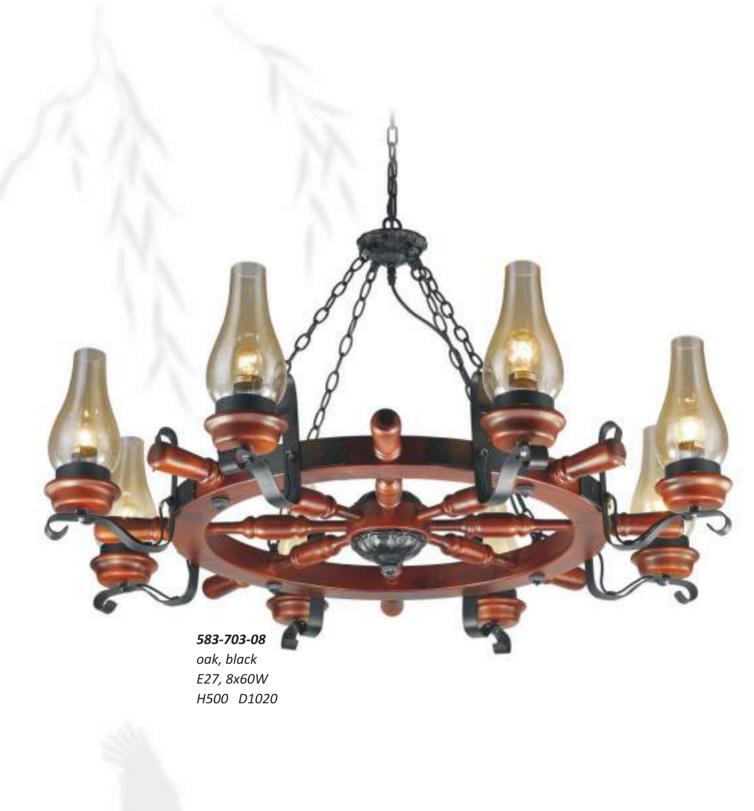

**561-704-01**oak, black, beige
E27, 1x40W
L200 W145 H230

**561-701-01**oak, black, beige
E27, 1x40W
W200 H250 P180

**583-701-01**oak, black
E27, 1x60W
W110 H310 P190

**584-703-04** oak, black E14, 4x40W L545 W398 H360/1160