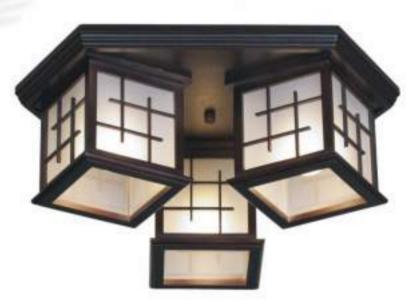

722-307-03

gold, oak E27, 3x60W H180 D380

**731-107-05** zebra, chrome, white E27, 5x60W H210 D260

**117-127-05** dark chrome, white E27, 5x60W H240 D540

dark brown E27, 5x40W L500 W500 H175

592-727-03 dark brown E27, 3x40W L500 W500 H175