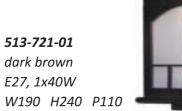

**513-717-01**natural
E27, 1x40W
L235 W235 H160

**513-711-01**natural
E27, 1x40W
W190 H240 P110

594-727-03 dark brown E27, 3x40W L500 W500 H170

dark brown E27, 5x40W L500 W500 H170

dark brown E27, 5x40W L500 W500 H170