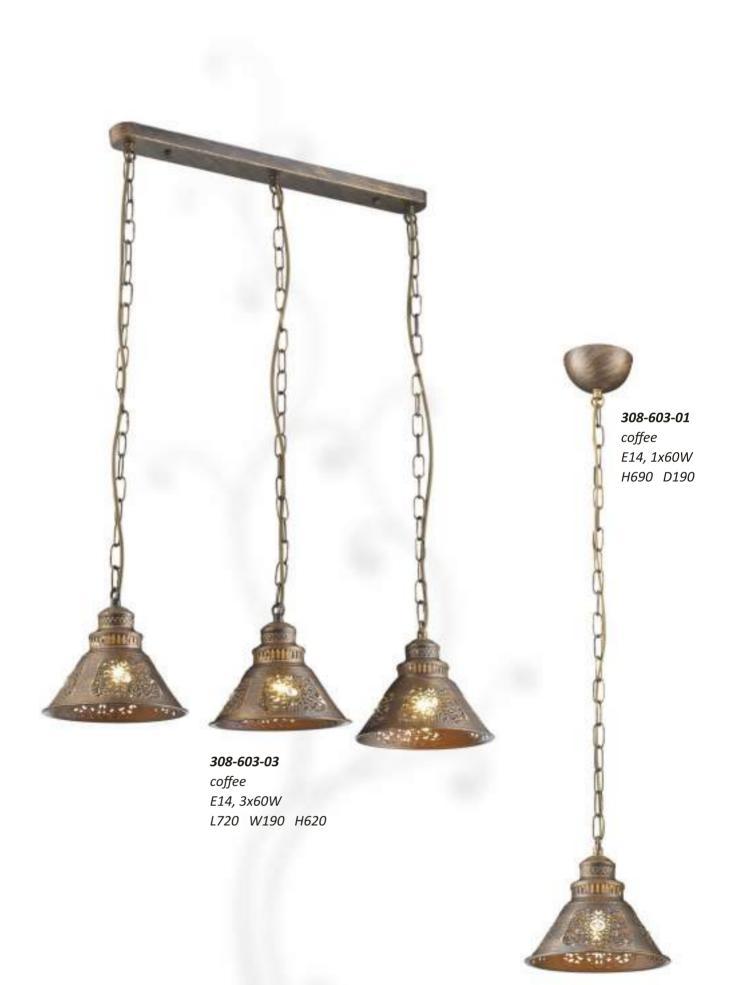

| 222 222 24                                                                                                                                                                                                                                 |                                                                                              |
|--------------------------------------------------------------------------------------------------------------------------------------------------------------------------------------------------------------------------------------------|----------------------------------------------------------------------------------------------|
| 308-003-01                                                                                                                                                                                                                                 | 9                                                                                            |
|                                                                                                                                                                                                                                            | -                                                                                            |
| 308-003-03                                                                                                                                                                                                                                 | 9                                                                                            |
| 308-603-01                                                                                                                                                                                                                                 | 10                                                                                           |
| 308-003-01                                                                                                                                                                                                                                 | 10                                                                                           |
| 308-603-03                                                                                                                                                                                                                                 | 10                                                                                           |
| 212 001 01                                                                                                                                                                                                                                 | CO                                                                                           |
| 313-001-01                                                                                                                                                                                                                                 | 68                                                                                           |
| 313-003-03                                                                                                                                                                                                                                 | 68                                                                                           |
|                                                                                                                                                                                                                                            | 00                                                                                           |
| 313-003-05                                                                                                                                                                                                                                 | 68                                                                                           |
| 212 501 01                                                                                                                                                                                                                                 | C7                                                                                           |
| 313-501-01                                                                                                                                                                                                                                 | 67                                                                                           |
| 313-503-03                                                                                                                                                                                                                                 | 67                                                                                           |
| 010 000 00                                                                                                                                                                                                                                 | - 07                                                                                         |
| 313-503-05                                                                                                                                                                                                                                 | 67                                                                                           |
| 314-001-01                                                                                                                                                                                                                                 | 96                                                                                           |
| 314-001-01                                                                                                                                                                                                                                 | 90                                                                                           |
| 314-007-03                                                                                                                                                                                                                                 | 96                                                                                           |
| 244 227 25                                                                                                                                                                                                                                 |                                                                                              |
| 314-007-05                                                                                                                                                                                                                                 | 96                                                                                           |
| 315-205-02                                                                                                                                                                                                                                 | 93                                                                                           |
|                                                                                                                                                                                                                                            | 23                                                                                           |
| 315-405-02                                                                                                                                                                                                                                 | 93                                                                                           |
| 245 505 02                                                                                                                                                                                                                                 | 02                                                                                           |
| 315-505-02                                                                                                                                                                                                                                 | 93                                                                                           |
| 316-001-01                                                                                                                                                                                                                                 | 65                                                                                           |
| 0-10-00-01                                                                                                                                                                                                                                 |                                                                                              |
| 316-003-05                                                                                                                                                                                                                                 | 65                                                                                           |
| 217 501 01                                                                                                                                                                                                                                 |                                                                                              |
| 317-501-01                                                                                                                                                                                                                                 | 100                                                                                          |
| 317-507-05                                                                                                                                                                                                                                 | 100                                                                                          |
|                                                                                                                                                                                                                                            |                                                                                              |
| 318-501-01                                                                                                                                                                                                                                 | 90                                                                                           |
| 318-503-01                                                                                                                                                                                                                                 | 00                                                                                           |
| 318-503-01                                                                                                                                                                                                                                 | 90                                                                                           |
| 319-503-02                                                                                                                                                                                                                                 | 90                                                                                           |
| 013 000 02                                                                                                                                                                                                                                 |                                                                                              |
| 320-501-01                                                                                                                                                                                                                                 | 89                                                                                           |
| 320-581-01                                                                                                                                                                                                                                 | 89                                                                                           |
|                                                                                                                                                                                                                                            |                                                                                              |
| 321-501-01                                                                                                                                                                                                                                 | 89                                                                                           |
|                                                                                                                                                                                                                                            |                                                                                              |
| 321-504-01                                                                                                                                                                                                                                 | 89                                                                                           |
| 321-581-01                                                                                                                                                                                                                                 | 89                                                                                           |
|                                                                                                                                                                                                                                            |                                                                                              |
| 321-584-01                                                                                                                                                                                                                                 | 89                                                                                           |
| 328-007-03                                                                                                                                                                                                                                 | 95                                                                                           |
| 320-007-03                                                                                                                                                                                                                                 |                                                                                              |
| 328-007-05                                                                                                                                                                                                                                 | 95                                                                                           |
| 222 122 21                                                                                                                                                                                                                                 |                                                                                              |
| 336-106-01                                                                                                                                                                                                                                 | 21                                                                                           |
| 337-106-01                                                                                                                                                                                                                                 | 21                                                                                           |
| 337-100-01                                                                                                                                                                                                                                 |                                                                                              |
| 338-406-01                                                                                                                                                                                                                                 | 21                                                                                           |
| 220 100 01                                                                                                                                                                                                                                 | 12                                                                                           |
| 339-106-01                                                                                                                                                                                                                                 | 12                                                                                           |
| 339-106-03                                                                                                                                                                                                                                 | 12                                                                                           |
|                                                                                                                                                                                                                                            |                                                                                              |
| 340-002-02                                                                                                                                                                                                                                 | 59                                                                                           |
| 344-501-01                                                                                                                                                                                                                                 | 59                                                                                           |
| 37730101                                                                                                                                                                                                                                   | 33                                                                                           |
| 348-501-01                                                                                                                                                                                                                                 | 38                                                                                           |
| 348-507-03                                                                                                                                                                                                                                 | 38                                                                                           |
|                                                                                                                                                                                                                                            | 30                                                                                           |
| 348-507-05                                                                                                                                                                                                                                 | 38                                                                                           |
|                                                                                                                                                                                                                                            |                                                                                              |
| 349-507-05                                                                                                                                                                                                                                 | 88                                                                                           |
| 351-001-01                                                                                                                                                                                                                                 | 94                                                                                           |
|                                                                                                                                                                                                                                            |                                                                                              |
| 351-003-03                                                                                                                                                                                                                                 | 94                                                                                           |
|                                                                                                                                                                                                                                            |                                                                                              |
| 351-003-05                                                                                                                                                                                                                                 | 94                                                                                           |
| 352-001-01                                                                                                                                                                                                                                 | 97                                                                                           |
|                                                                                                                                                                                                                                            |                                                                                              |
| 252 007 02                                                                                                                                                                                                                                 |                                                                                              |
| 352-007-03                                                                                                                                                                                                                                 | 97                                                                                           |
|                                                                                                                                                                                                                                            | 97                                                                                           |
| 352-007-05                                                                                                                                                                                                                                 | 97<br>97                                                                                     |
|                                                                                                                                                                                                                                            | 97                                                                                           |
| 352-007-05<br>352-501-01                                                                                                                                                                                                                   | 97<br>97<br>98                                                                               |
| 352-007-05<br>352-501-01<br>352-507-03                                                                                                                                                                                                     | 97<br>97<br>98<br>98                                                                         |
| 352-007-05<br>352-501-01                                                                                                                                                                                                                   | 97<br>97<br>98                                                                               |
| 352-007-05<br>352-501-01<br>352-507-03<br>352-507-05                                                                                                                                                                                       | 97<br>97<br>98<br>98<br>98                                                                   |
| 352-007-05<br>352-501-01<br>352-507-03                                                                                                                                                                                                     | 97<br>97<br>98<br>98                                                                         |
| 352-007-05<br>352-501-01<br>352-507-03<br>352-507-05<br>353-203-03                                                                                                                                                                         | 97<br>97<br>98<br>98<br>98                                                                   |
| 352-007-05<br>352-501-01<br>352-507-03<br>352-507-05<br>353-203-03<br>353-203-07                                                                                                                                                           | 97<br>97<br>98<br>98<br>98<br>98<br>88                                                       |
| 352-007-05<br>352-501-01<br>352-507-03<br>352-507-05<br>353-203-03                                                                                                                                                                         | 97<br>97<br>98<br>98<br>98<br>88                                                             |
| 352-007-05<br>352-501-01<br>352-507-03<br>352-507-05<br>353-203-03<br>353-203-07<br>353-513-03                                                                                                                                             | 97<br>97<br>98<br>98<br>98<br>88<br>88                                                       |
| 352-007-05<br>352-501-01<br>352-507-03<br>352-507-05<br>353-203-03<br>353-203-07<br>353-513-03<br>353-513-05                                                                                                                               | 97<br>97<br>98<br>98<br>98<br>88<br>88<br>88                                                 |
| 352-007-05<br>352-501-01<br>352-507-03<br>352-507-05<br>353-203-03<br>353-203-07<br>353-513-03                                                                                                                                             | 97<br>97<br>98<br>98<br>98<br>88<br>88                                                       |
| 352-007-05<br>352-501-01<br>352-507-03<br>352-507-05<br>353-203-03<br>353-203-07<br>353-513-03<br>353-513-05<br>353-513-07                                                                                                                 | 97<br>97<br>98<br>98<br>98<br>88<br>88<br>87<br>87                                           |
| 352-007-05<br>352-501-01<br>352-507-03<br>352-507-05<br>353-203-03<br>353-203-07<br>353-513-03<br>353-513-05<br>353-513-07<br>357-501-01                                                                                                   | 97<br>97<br>98<br>98<br>98<br>88<br>88<br>87<br>87<br>87                                     |
| 352-007-05<br>352-501-01<br>352-507-03<br>352-507-05<br>353-203-03<br>353-203-07<br>353-513-03<br>353-513-05<br>353-513-07                                                                                                                 | 97<br>97<br>98<br>98<br>98<br>88<br>88<br>87<br>87                                           |
| 352-007-05<br>352-501-01<br>352-507-03<br>352-507-05<br>353-203-03<br>353-203-07<br>353-513-03<br>353-513-07<br>353-513-07<br>357-501-01<br>357-503-01                                                                                     | 97<br>97<br>98<br>98<br>98<br>88<br>88<br>87<br>87<br>87<br>80                               |
| 352-007-05<br>352-501-01<br>352-507-03<br>352-507-05<br>353-203-03<br>353-203-07<br>353-513-03<br>353-513-05<br>353-513-07<br>357-501-01                                                                                                   | 97<br>97<br>98<br>98<br>98<br>88<br>88<br>87<br>87<br>87                                     |
| 352-007-05<br>352-501-01<br>352-507-03<br>352-507-05<br>353-203-03<br>353-203-07<br>353-513-03<br>353-513-05<br>353-513-07<br>357-501-01<br>357-503-01                                                                                     | 97<br>97<br>98<br>98<br>98<br>88<br>88<br>87<br>87<br>87<br>80<br>79                         |
| 352-007-05<br>352-501-01<br>352-507-03<br>352-507-05<br>353-203-03<br>353-203-07<br>353-513-03<br>353-513-05<br>353-513-07<br>357-501-01<br>357-503-01<br>357-503-02<br>357-503-03                                                         | 97<br>97<br>98<br>98<br>98<br>88<br>88<br>87<br>87<br>87<br>80<br>79<br>79                   |
| 352-007-05<br>352-501-01<br>352-507-03<br>352-507-05<br>353-203-03<br>353-203-07<br>353-513-03<br>353-513-05<br>353-513-07<br>357-501-01<br>357-503-01                                                                                     | 97<br>97<br>98<br>98<br>98<br>88<br>88<br>87<br>87<br>87<br>80<br>79                         |
| 352-007-05<br>352-501-01<br>352-507-03<br>352-507-05<br>353-203-03<br>353-203-07<br>353-513-03<br>353-513-07<br>353-513-07<br>357-501-01<br>357-503-01<br>357-503-02<br>357-503-03<br>357-503-05                                           | 97<br>97<br>98<br>98<br>98<br>88<br>87<br>87<br>87<br>87<br>79<br>79<br>79                   |
| 352-007-05<br>352-501-01<br>352-507-03<br>352-507-05<br>353-203-03<br>353-203-07<br>353-513-03<br>353-513-05<br>353-513-07<br>357-501-01<br>357-503-01<br>357-503-02<br>357-503-03                                                         | 97<br>97<br>98<br>98<br>98<br>88<br>88<br>87<br>87<br>87<br>80<br>79<br>79                   |
| 352-007-05<br>352-501-01<br>352-507-03<br>352-507-05<br>353-203-03<br>353-203-07<br>353-513-03<br>353-513-07<br>353-513-07<br>357-501-01<br>357-503-01<br>357-503-02<br>357-503-03<br>357-503-05                                           | 97<br>97<br>98<br>98<br>98<br>88<br>87<br>87<br>87<br>87<br>79<br>79<br>79                   |
| 352-007-05<br>352-501-01<br>352-507-03<br>352-507-05<br>353-203-03<br>353-203-07<br>353-513-03<br>353-513-07<br>353-513-07<br>357-501-01<br>357-503-01<br>357-503-02<br>357-503-05<br>357-503-05<br>357-504-01<br>357-505-01               | 97<br>97<br>98<br>98<br>98<br>88<br>87<br>87<br>87<br>79<br>79<br>79<br>79<br>80<br>79       |
| 352-007-05<br>352-501-01<br>352-507-03<br>352-507-05<br>353-203-03<br>353-203-07<br>353-513-03<br>353-513-05<br>353-513-07<br>357-501-01<br>357-503-02<br>357-503-03<br>357-503-05<br>357-504-01<br>357-504-01<br>357-505-01<br>357-507-02 | 97<br>98<br>98<br>98<br>88<br>88<br>87<br>87<br>87<br>79<br>79<br>79                         |
| 352-007-05<br>352-501-01<br>352-507-03<br>352-507-05<br>353-203-03<br>353-203-07<br>353-513-03<br>353-513-05<br>353-513-07<br>357-501-01<br>357-503-02<br>357-503-03<br>357-503-05<br>357-504-01<br>357-504-01<br>357-505-01<br>357-507-02 | 97<br>98<br>98<br>98<br>88<br>88<br>87<br>87<br>87<br>79<br>79<br>79<br>80<br>80<br>80       |
| 352-007-05<br>352-507-03<br>352-507-05<br>353-203-03<br>353-203-07<br>353-513-03<br>353-513-05<br>353-513-07<br>357-501-01<br>357-503-02<br>357-503-03<br>357-503-05<br>357-504-01<br>357-505-01<br>357-507-02<br>357-507-02<br>357-521-01 | 97<br>98<br>98<br>98<br>88<br>88<br>87<br>87<br>87<br>80<br>79<br>79<br>79<br>80<br>80<br>80 |
| 352-007-05<br>352-501-01<br>352-507-03<br>352-507-05<br>353-203-03<br>353-203-07<br>353-513-03<br>353-513-05<br>353-513-07<br>357-501-01<br>357-503-02<br>357-503-03<br>357-503-05<br>357-504-01<br>357-504-01<br>357-505-01<br>357-507-02 | 97<br>98<br>98<br>98<br>88<br>88<br>87<br>87<br>87<br>79<br>79<br>79<br>80<br>80<br>80       |