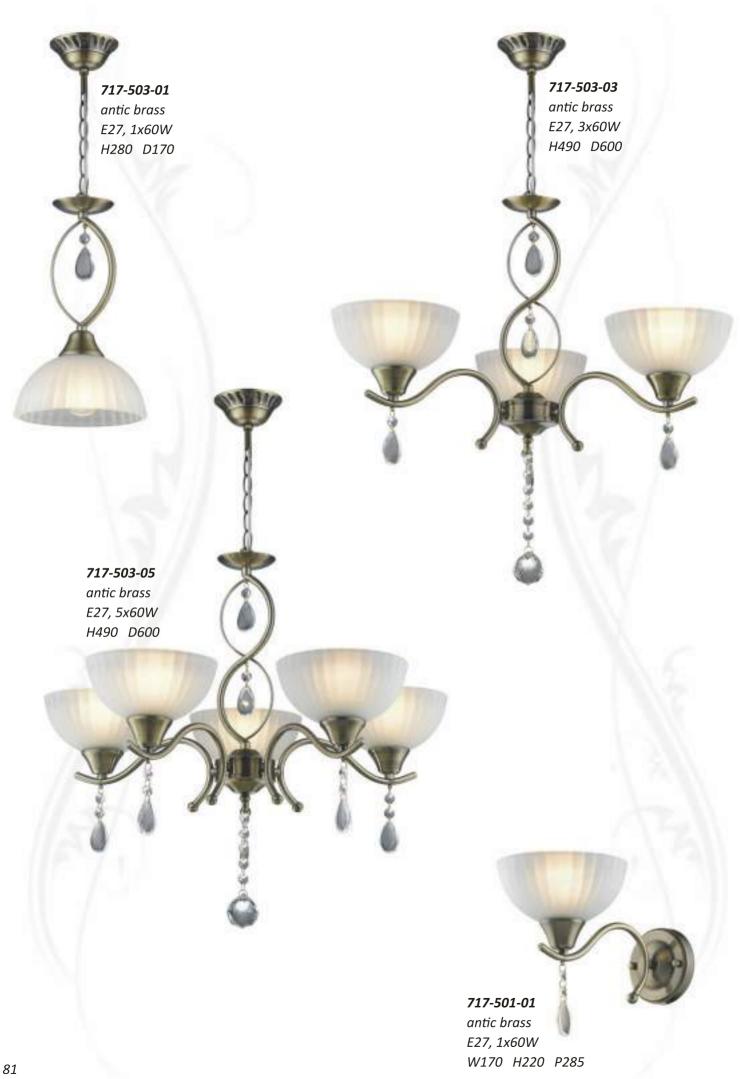

**357-507-02** antic brass E27, 2x60W H250 D410

**357-503-05** antic brass E27, 5x60W H1400 D700

357-521-01 antic brass E27, 1x60W W310 H130 P155

357-505-01

antic brass

E27, 1x60W

H1830 D410

**306-507-08** antic brass, oak E27, 8x60W H250 D750