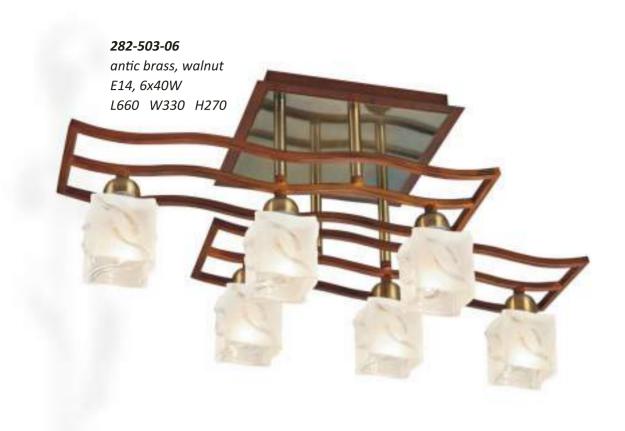

**282-501-01** antic brass, walnut E14, 1x40W W80 H160 P140

282-103-03 chrome, dark wengue E14, 3x40W L480 W150 H280

**269-527-04** antic brass, walnut E14, 4x40W L450 W450 H270

**269-527-03** antic brass, walnut E14, 3x40W L810 W150 H290