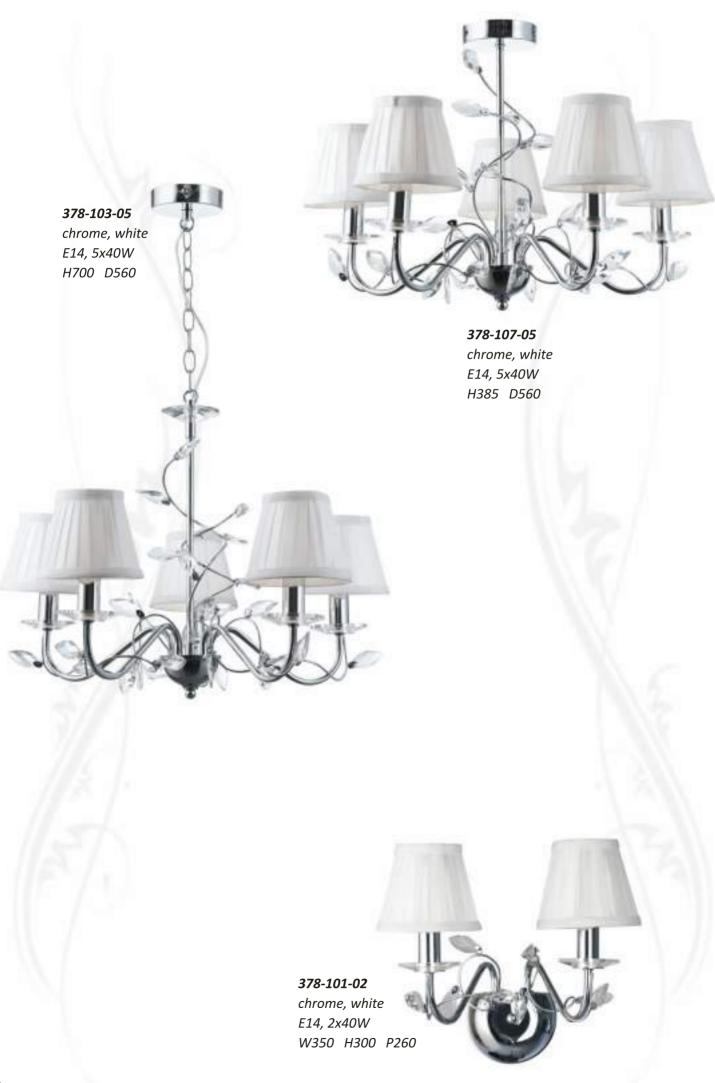

| 366-603-05 | 77  |
|------------|-----|
|            |     |
|            | 74  |
| 369-003-05 | 74  |
| 369-003-08 | 74  |
| 370-003-03 | 73  |
|            |     |
| 374-503-06 | 76  |
| 374-503-08 | 76  |
| 376-501-01 | 12  |
|            |     |
| 376-506-01 | 12  |
| 377-193-06 | 61  |
| 377-193-08 | 61  |
| 378-101-02 | 71  |
|            | 1   |
| 378-103-05 | 71  |
| 378-107-05 | 71  |
| 378-501-02 | 72  |
|            |     |
| 378-503-05 | 72  |
| 378-507-05 | 72  |
| 379-006-01 | 18  |
| 379-026-01 | 18  |
|            | 11  |
| 380-106-01 |     |
| 380-306-01 | 11  |
| 381-006-01 | 11  |
|            |     |
| 381-026-01 | 11  |
| 382-506-01 | 17  |
| 382-526-01 | 17  |
| 384-006-01 | 7   |
|            |     |
| 384-026-01 | 7   |
| 385-521-01 | 6   |
| 385-526-01 | 5   |
| 386-521-01 | 6   |
|            |     |
| 386-526-01 | 5   |
| 387-521-01 | 6   |
| 387-526-01 | 5   |
|            |     |
| 388-503-01 | 4   |
| 389-206-01 | 3   |
| 389-506-01 | 3   |
| 390-006-01 | 1   |
|            |     |
| 390-026-01 | 1   |
| 390-206-01 | 1   |
| 390-406-01 | 1   |
| 391-501-01 |     |
| 391-501-01 | 2   |
| 391-506-01 | 2   |
| 391-521-01 | 2   |
| 391-526-01 | 2   |
|            |     |
| 393-106-03 | 22  |
| 394-006-01 | 4   |
| 394-026-01 | 4   |
| 396-306-03 | 22  |
|            |     |
| 398-506-01 | 8   |
| 399-506-01 | 7   |
| 402-001-02 | 57  |
| 402-009-04 | 57  |
|            |     |
| 502-701-01 | 131 |
| 502-711-01 | 131 |
| 502-721-01 | 131 |
|            |     |
| 507-713-01 | 134 |
| 510-721-01 | 53  |
| 510-727-02 | 54  |
| 510-727-04 | 54  |
|            |     |
| 511-721-02 | 53  |
| 511-727-04 | 53  |
| 513-711-01 | 128 |
|            |     |
| 513-717-01 | 128 |
| 513-717-04 | 128 |
| 513-717-05 | 128 |
| 513-721-01 | 127 |
| 313 721-01 | 12/ |