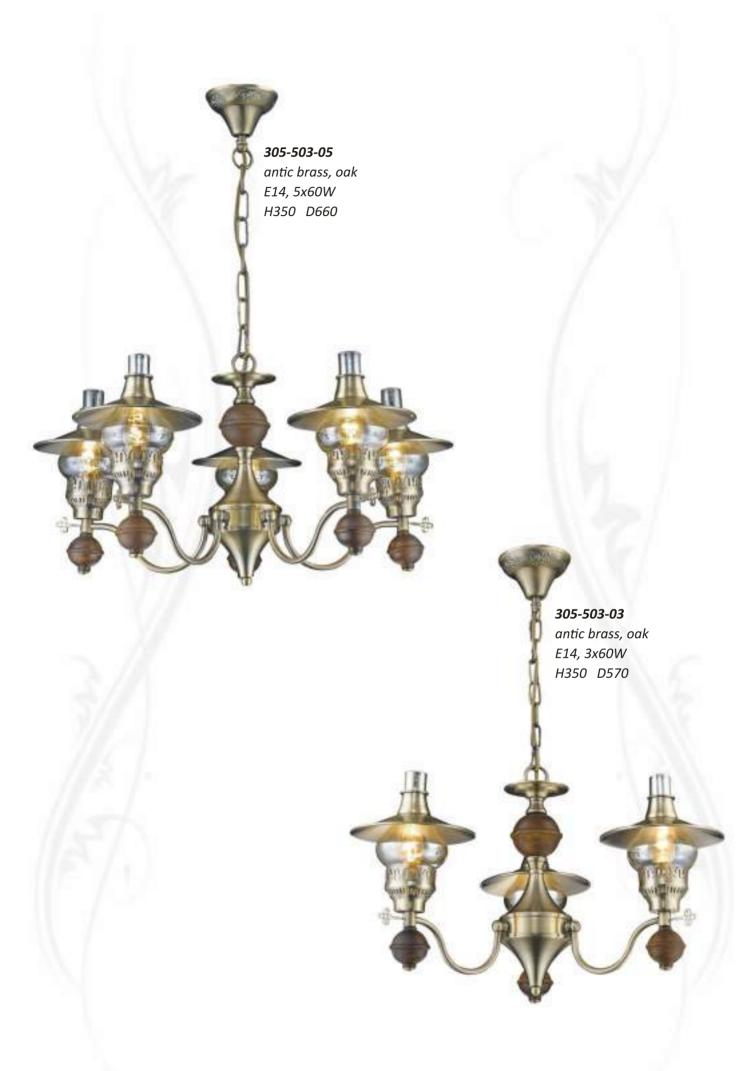

antic brass, oak E27, 5x60W H250 D620

**305-501-01** antic brass, oak E14, 1x60W W170 H270 P280

**353-513-07** antic copper E14, 7x40W H800 D630

**353-513-05** antic copper E14, 5x40W H800 D550

**353-513-03** antic copper E14, 3x40W H800 D550