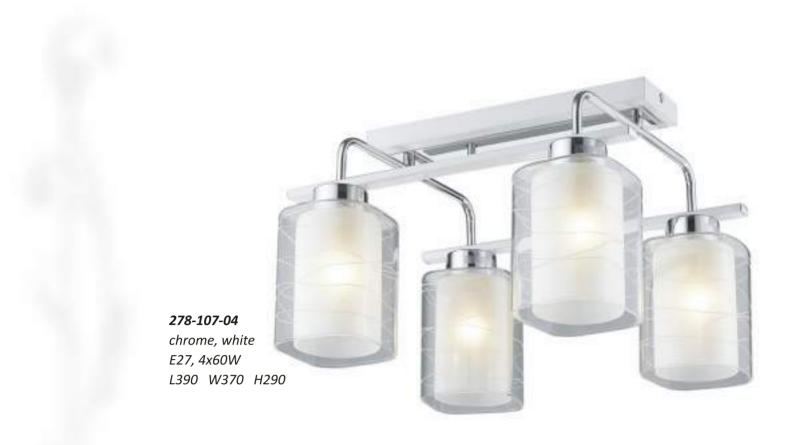

**278-107-02**chrome, white
E27, 2x60W
L380 W120 H290

**278-101-01**chrome, white
E27, 1x60W
W120 H200 P210

**278-127-04**chrome, dark wengue, white
E27, 4x60W
L390 W370 H290

278-127-02 chrome, dark wengue, white E27, 2x60W L380 W120 H290