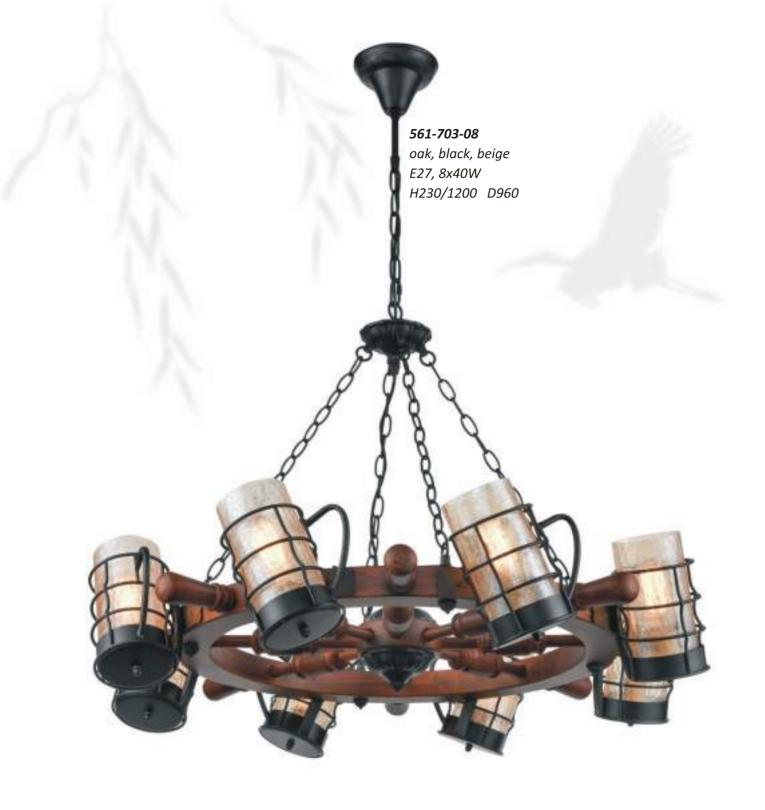

**561-704-01**oak, black, beige
E27, 1x40W
L200 W145 H230

**561-701-01**oak, black, beige
E27, 1x40W
W200 H250 P180

**583-701-01**oak, black
E27, 1x60W
W110 H310 P190

**584-703-04** oak, black E14, 4x40W L545 W398 H360/1160