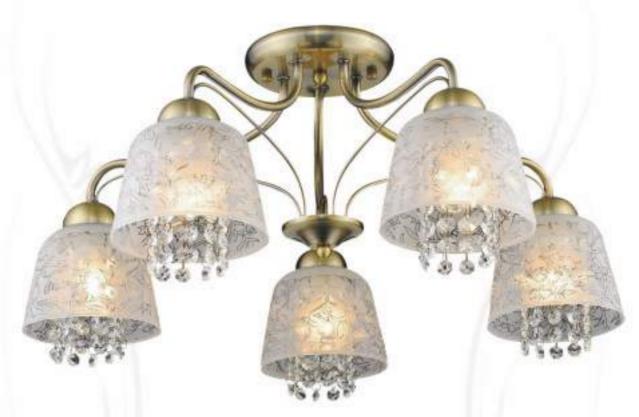

## **733-507-03**antic brass, white E27, 3x60W H290 D560

**317-507-05** antic brass, white E27, 5x60W H300 D650

**317-501-01** antic brass, white E27, 1x60W W145 H180 P220

H285 D600

151-501-01 antic brass E14, 1x40W W120 H180 P270