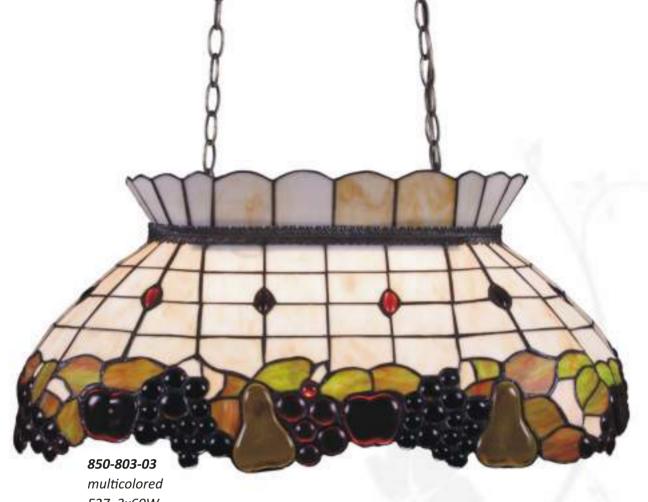

oak, black E14, 6x40W L760 W430 H850

**586-701-01**oak, black
E14, 1x40W
W110 H260 P190

**586-721-01** dark brown, black E14, 1x40W W110 H260 P190

W120 H310 P210

537-523-06

**817-801-01**multicolored
E27, 1x40W
W300 H170 P155