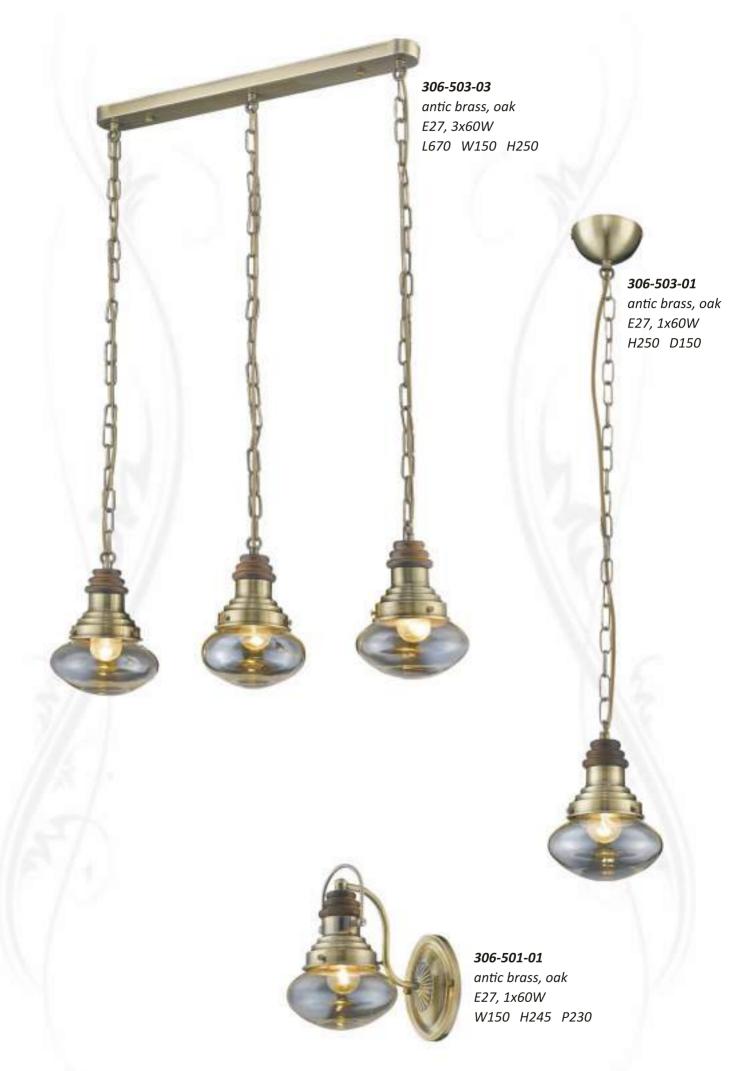

**357-507-02** antic brass E27, 2x60W H250 D410

**357-503-05** antic brass E27, 5x60W H1400 D700

357-521-01 antic brass E27, 1x60W W310 H130 P155

357-505-01

antic brass

E27, 1x60W

H1830 D410

**306-507-08** antic brass, oak E27, 8x60W H250 D750

antic brass, oak E27, 5x60W H250 D620

**305-501-01** antic brass, oak E14, 1x60W W170 H270 P280

**353-513-07** antic copper E14, 7x40W H800 D630

**353-513-05** antic copper E14, 5x40W H800 D550

**353-513-03** antic copper E14, 3x40W H800 D550