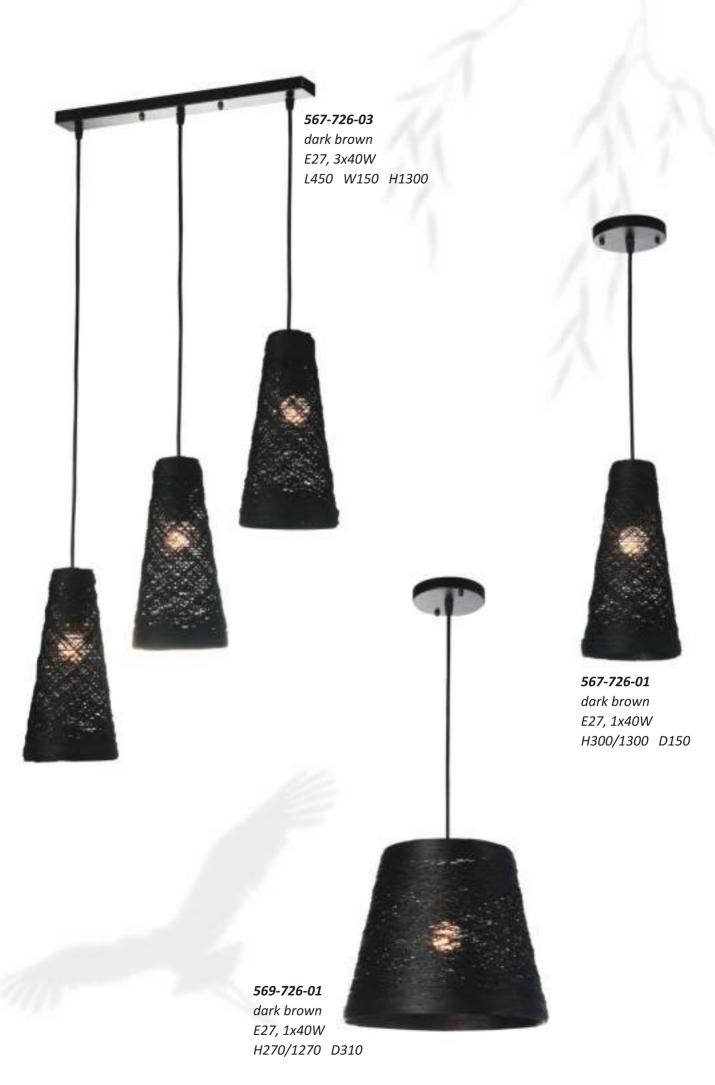

# il contenuto del catalogo

| 513-727-01                                           | 127        |
|------------------------------------------------------|------------|
| 513-727-04                                           | 127        |
| 513-727-05                                           | 127        |
| 522-726-01                                           | 144        |
| 523-726-01                                           | 143        |
| 523-726-03                                           | 143        |
| 527-717-06                                           | 122        |
| 527-727-06                                           | 121        |
| 536-721-01                                           | 167        |
| 536-723-06                                           | 167        |
| 536-723-08                                           | 167        |
| 537-521-01                                           | 168        |
| 537-521-01                                           | 168        |
| 537-523-08                                           | 168        |
|                                                      |            |
| 540-706-01                                           | 141        |
| 542-706-01                                           | :-         |
| 543-706-01                                           | 141        |
| 545-706-01                                           | 141        |
| 547-703-03                                           | 134        |
| 548-717-02                                           | 122        |
| 548-717-04                                           | 122        |
| 548-717-08                                           | 122        |
| 548-727-02                                           | 121        |
| 548-727-04                                           | 121        |
| 548-727-08                                           | 121        |
| 550-716-01                                           | 142        |
| 554-716-01                                           | 142        |
| 555-716-01                                           | 142        |
| 559-707-02                                           | 133        |
| 559-707-04                                           | 133        |
| 559-707-06                                           | 133        |
| 560-703-05                                           | 149        |
| 560-703-08                                           | 149        |
| 560-703-10                                           | 150        |
| 561-701-01                                           | 154        |
| 561-703-05                                           | 153        |
| 561-703-08                                           | 154        |
| 561-704-01                                           | 154        |
| 561-706-01                                           | 153        |
| 561-706-03                                           | 153        |
| 562-706-01                                           | 136        |
| 562-716-01                                           | 136        |
| 564-701-01                                           | 146        |
| 564-706-01                                           | 146        |
| 564-706-03                                           | 146        |
| 566-726-01                                           | 136        |
| 567-716-01                                           | 138        |
| 567-716-03                                           | 138        |
| 567-726-01                                           | 137        |
| 567-726-03                                           | 137        |
| 569-716-01                                           | 138        |
| 569-726-01                                           | 137        |
| 570-701-01                                           | 145        |
| 570-701-01                                           | 145        |
| 570-706-01                                           | 145        |
| 572-725-03                                           | 139        |
| 572-726-01                                           | 136        |
| 573-701-01                                           | 147        |
| 573-701-01                                           | 147        |
| 573-706-01<br>573-706-03                             |            |
|                                                      | 147        |
|                                                      | 135        |
| 574-716-01                                           | 125        |
| 574-716-01<br>574-726-01                             | 135        |
| 574-716-01<br>574-726-01<br>576-726-01               | 136        |
| 574-716-01<br>574-726-01<br>576-726-01<br>577-716-01 | 136<br>135 |
| 574-716-01<br>574-726-01<br>576-726-01               | 136        |